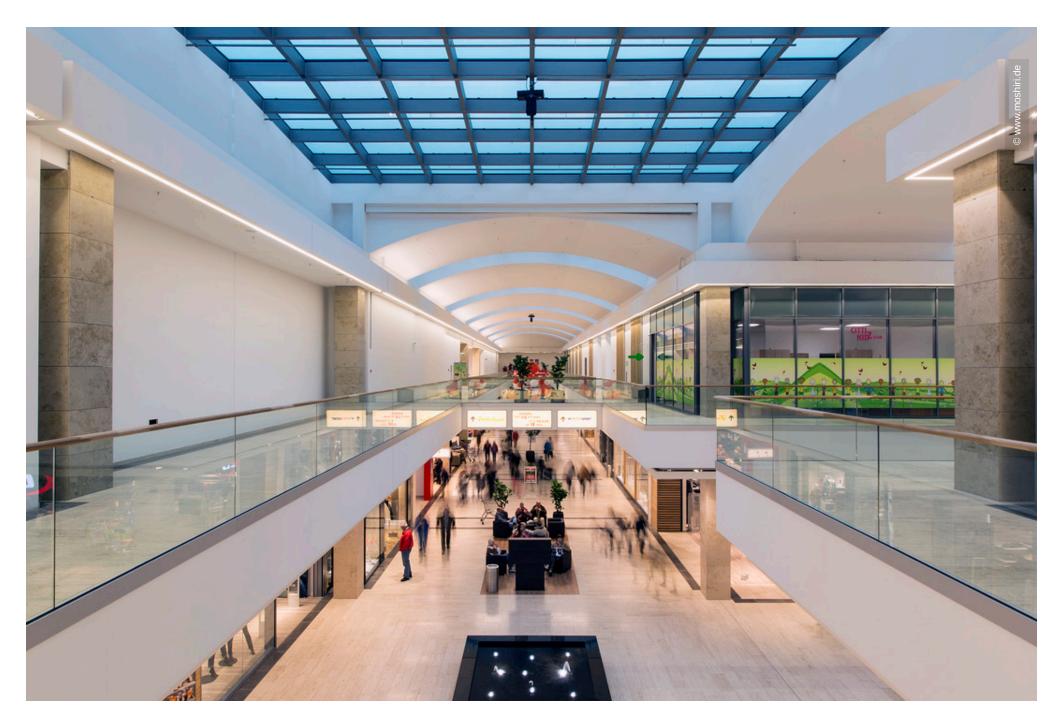

# **Project Description**

The Citti-Park in Flensburg opened its extention including car park with 2000 spaces after a time for completion of 18 month on September 30, 2013. The investment was 75 Million Euro. The shopping mall was extended up to 10.000 m² additional rentable area. Lindner carried out dry lining works in several areas.

### Ceilings

Fire Rated Metal Ceilings - DIN 4102-2 F30 Hook-On-Swing-Down-Slide