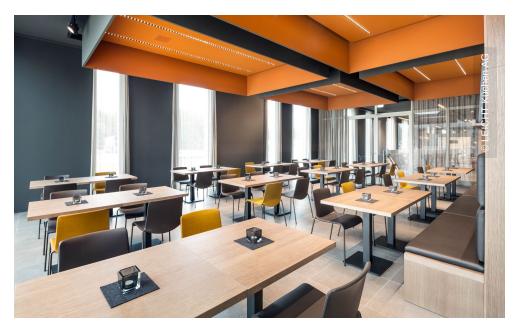

At the company headquarters in Waldstetten, the "LEICHT Welt" was constructed. This complex acts as a showroom for most of the company's products. High requirements concerning the appearance of the rooms had to be met, which is why the client chose a NORTEC raised floor system combined with a stone covering.