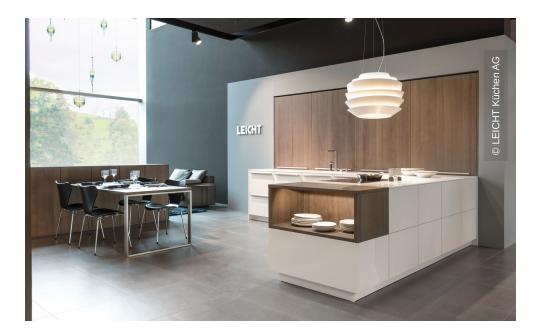

At the company headquarters in Waldstetten, the "LEICHT Welt" was constructed. This complex acts as a showroom for most of the company's products. High requirements concerning the appearance of the rooms had to be met, which is why the client chose a NORTEC raised floor system combined with a stone covering.