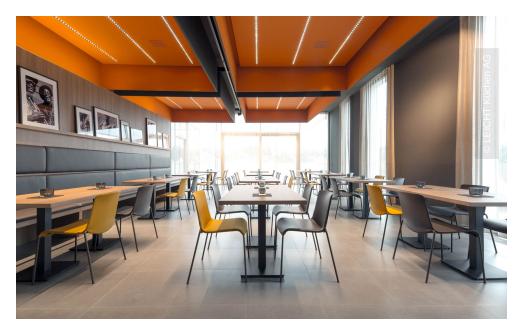

At the company headquarters in Waldstetten, the "LEICHT Welt" was constructed. This complex acts as a showroom for most of the company's products. High requirements concerning the appearance of the rooms had to be met, which is why the client chose a NORTEC raised floor system combined with a stone covering.