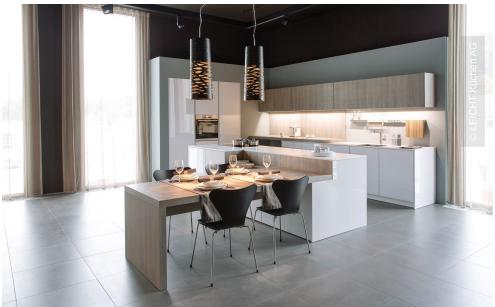

# **Project Description**

The products of kitchen manufacturer LEICHT bring an expression of individuality and personality into residential architecture. Combining aesthetics, quality and sustainability, the company exites customers all over the world.

At the company headquarters in Waldstetten, the "LEICHT Welt" was constructed. This complex acts as a showroom for most of the company's products. High requirements concerning the appearance of the rooms had to be met, which is why the client chose a NORTEC raised floor system combined with a stone covering.