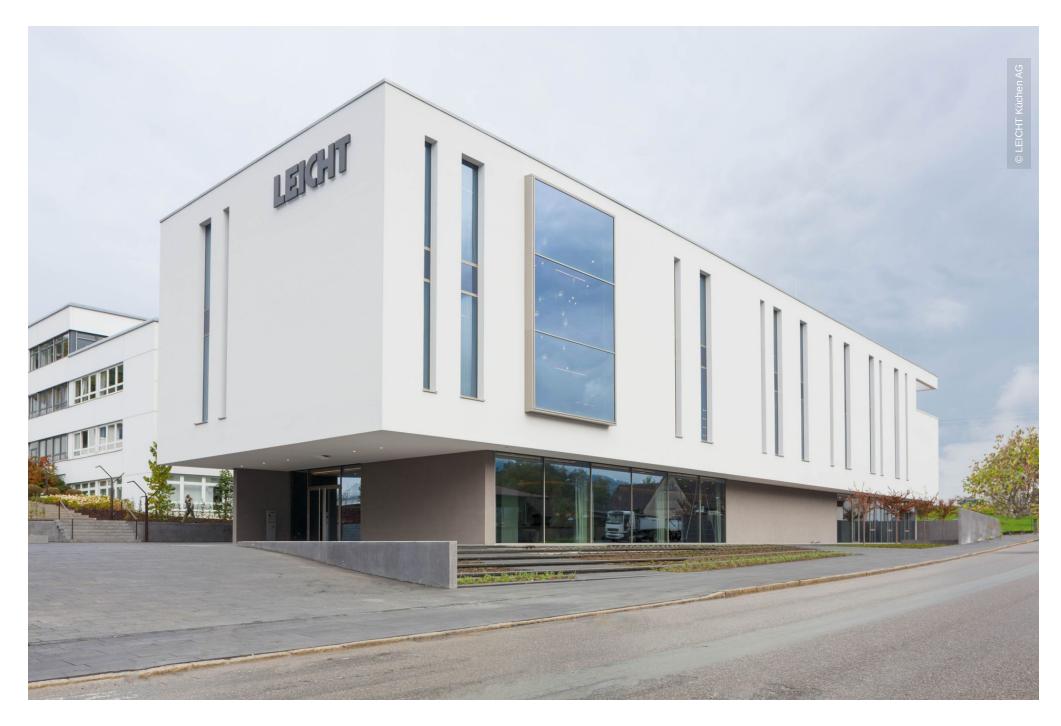

At the company headquarters in Waldstetten, the "LEICHT Welt" was constructed. This complex acts as a showroom for most of the company's products. High requirements concerning the appearance of the rooms had to be met, which is why the client chose a NORTEC raised floor system combined with a stone covering.