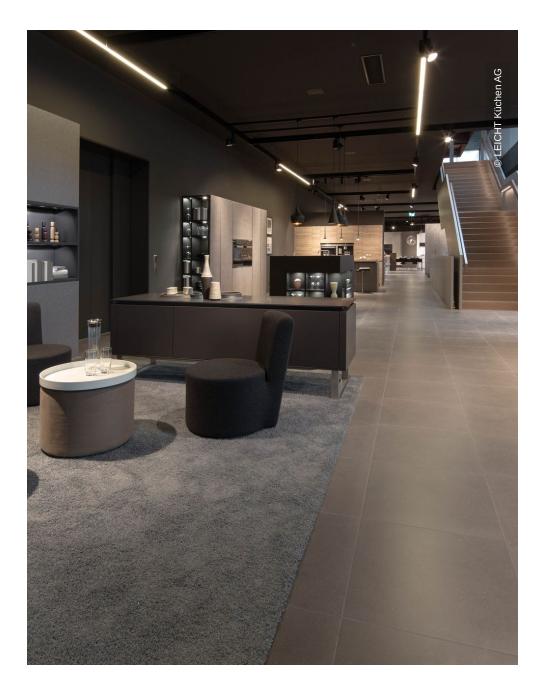

At the company headquarters in Waldstetten, the "LEICHT Welt" was constructed. This complex acts as a showroom for most of the company's products. High requirements concerning the appearance of the rooms had to be met, which is why the client chose a NORTEC raised floor system combined with a stone covering.

#### • Floors

Calcium sulphate panels NORTEC FLOOR and more<sup>®</sup>