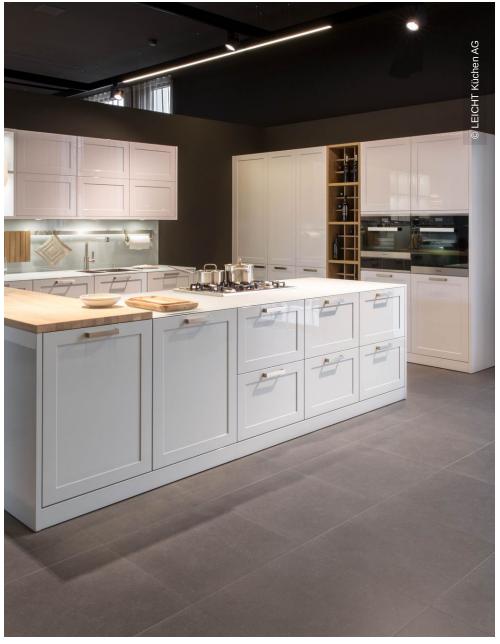

At the company headquarters in Waldstetten, the "LEICHT Welt" was constructed. This complex acts as a showroom for most of the company's products. High requirements concerning the appearance of the rooms had to be met, which is why the client chose a NORTEC raised floor system combined with a stone covering.