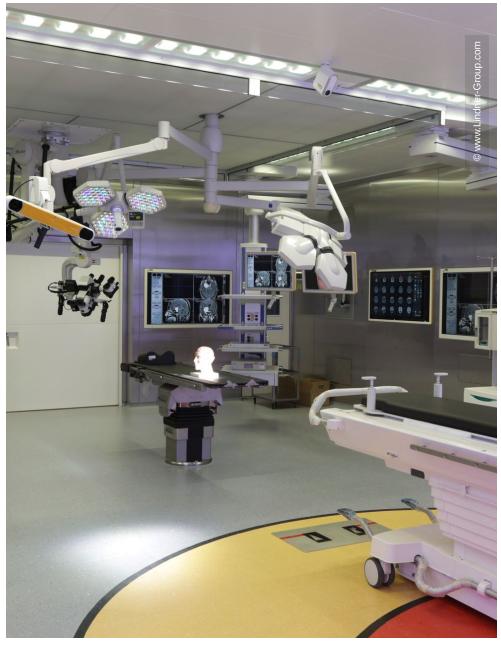

In order to create optimal basic conditions for research and treatment of brain damages and diseases, the BrainSuite iMRI was established at the King Faisal Specialist Hospital. iMRI stands for integrated hybrid operating room. The entire planning and fit-out of this project was carried out by Lindner Reinraumtechnik GmbH, benefiting strongly from the company's many years of experience in this field. After intensive planning and consulting, Lindner ceiling, partition and floor systems were fitted in the operating theatre, together with all necessary installations such as ventilation technology and electronics.