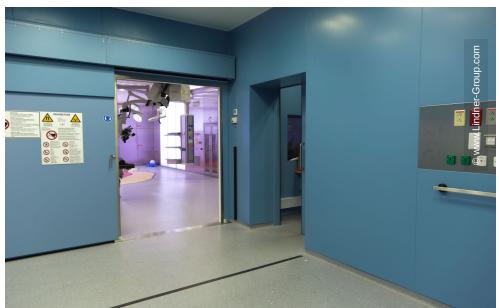

In order to create optimal basic conditions for research and treatment of brain damages and diseases, the BrainSuite iMRI was established at the King Faisal Specialist Hospital. iMRI stands for integrated hybrid operating room. The entire planning and fit-out of this project was carried out by Lindner Reinraumtechnik GmbH, benefiting strongly from the company's many years of experience in this field. After intensive planning and consulting, Lindner ceiling, partition and floor systems were fitted in the operating theatre, together with all necessary installations such as ventilation technology and electronics.

## **Completed Works**

Clean Room
Clean Room Doors