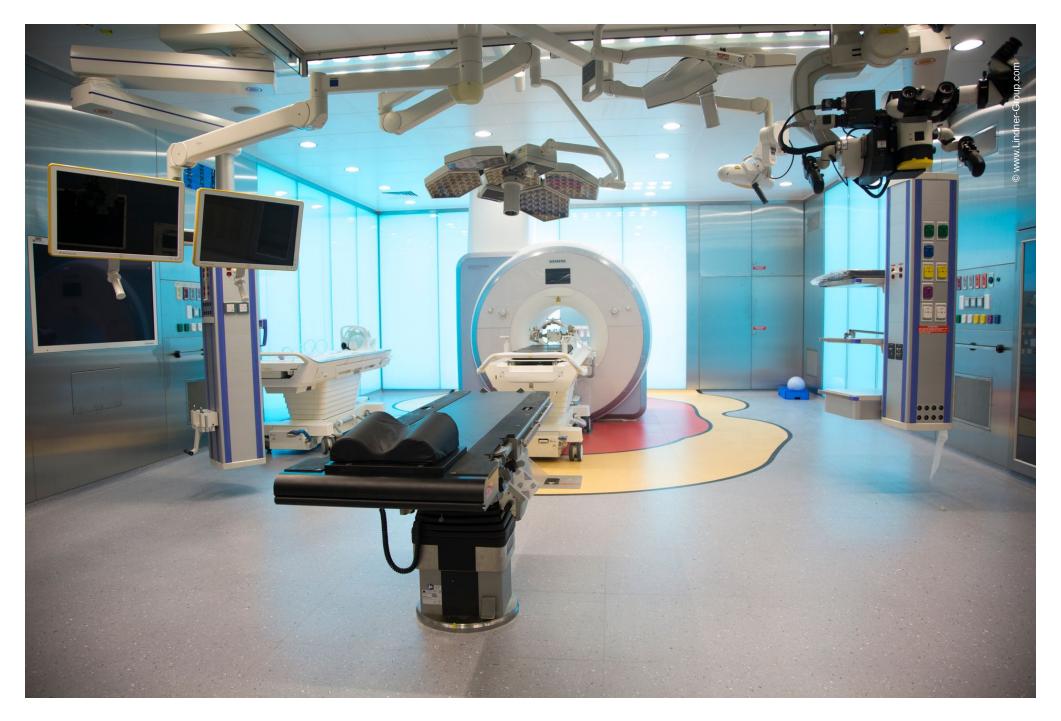

In order to create optimal basic conditions for research and treatment of brain damages and diseases, the BrainSuite iMRI was established at the King Faisal Specialist Hospital. iMRI stands for integrated hybrid operating room. The entire planning and fit-out of this project was carried out by Lindner Reinraumtechnik GmbH, benefiting strongly from the company's many years of experience in this field. After intensive planning and consulting, Lindner ceiling, partition and floor systems were fitted in the operating theatre, together with all necessary installations such as ventilation technology and electronics.