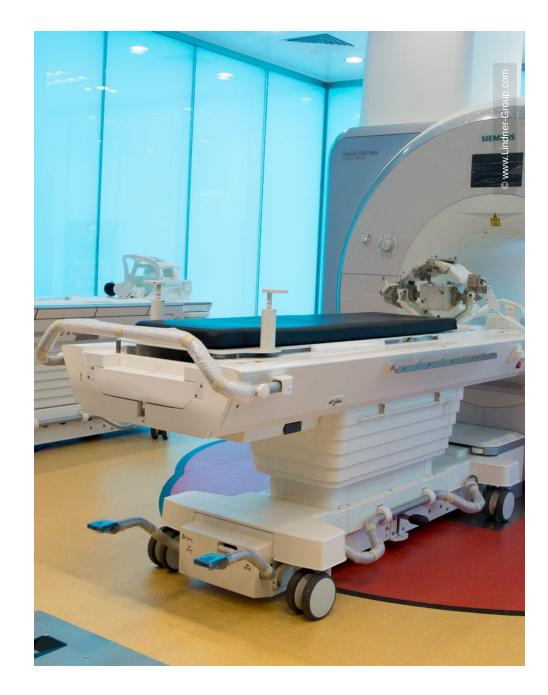

In order to create optimal basic conditions for research and treatment of brain damages and diseases, the BrainSuite iMRI was established at the King Faisal Specialist Hospital. iMRI stands for integrated hybrid operating room. The entire planning and fit-out of this project was carried out by Lindner Reinraumtechnik GmbH, benefiting strongly from the company's many years of experience in this field. After intensive planning and consulting, Lindner ceiling, partition and floor systems were fitted in the operating theatre, together with all necessary installations such as ventilation technology and electronics.