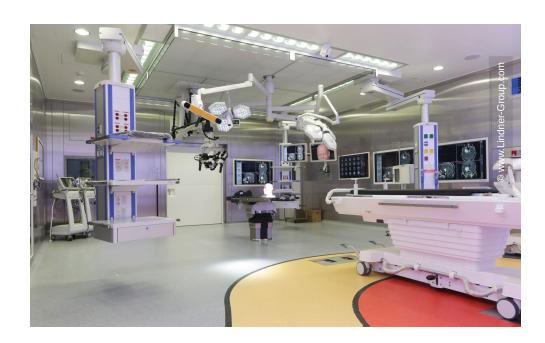

In order to create optimal basic conditions for research and treatment of brain damages and diseases, the BrainSuite iMRI was established at the King Faisal Specialist Hospital. iMRI stands for integrated hybrid operating room. The entire planning and fit-out of this project was carried out by Lindner Reinraumtechnik GmbH, benefiting strongly from the company's many years of experience in this field. After intensive planning and consulting, Lindner ceiling, partition and floor systems were fitted in the operating theatre, together with all necessary installations such as ventilation technology and electronics.