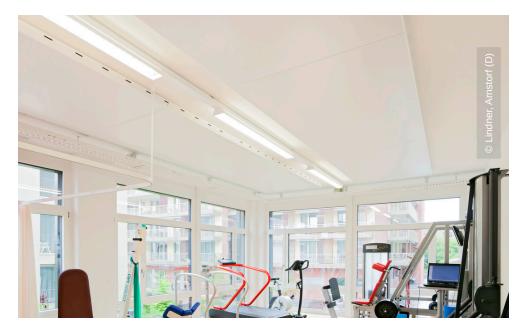

Shortly after the completion of the Area's first business building, the "1. Etappe" (1. Phase), almost all of the premises were rented out. In order to meet this striking demand, the construction of a second building was initiated and given the name "2. Etappe". Much like its predecessor, the 2. Etappe was rented out extraordinarily fast. Service providers from various sectors including power supply, consulting, physio therapy and even a yoga studio are based in the building. These diverse tenants do have varied demands on the rental areas of the building. In regard of temperature control, these demands were met with the heating and cooling system Plafotherm<sup>®</sup> DS TAS. This ceiling system is installed in all rental areas of the 2. Etappe.