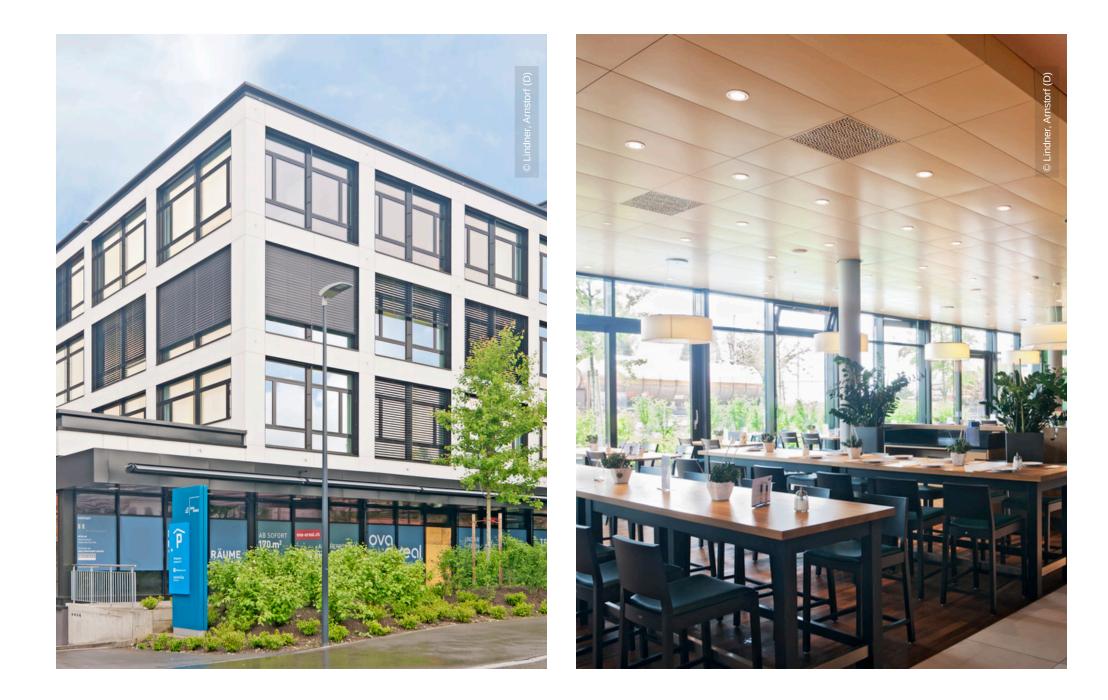

### **Project Description**

The Swiss town Affoltern has always been connected with one thing throughout its thousands of years of history: the cultivation of fruit, apples in particular. This is how it came to be that the newly developed OVA-Area was built on former premises of "Obstverwertungs-Genossenschaft Affoltern am Albis" (fruit exploitation companionship). Its name reminisces about these old times. The OVA-Area is a modern business and living complex benefiting from an excellent transport link in and out of the city of Zurich.

Shortly after the completion of the Area's first business building, the "1. Etappe" (1. Phase), almost all of the premises were rented out. In order to meet this striking demand, the construction of a second building was initiated and given the name "2. Etappe". Much like its predecessor, the 2. Etappe was rented out extraordinarily fast. Service providers from various sectors including power supply, consulting, physio therapy and even a yoga studio are based in the building. These diverse tenants do have varied demands on the rental areas of the building. In regard of temperature control, these demands were met with the heating and cooling system Plafotherm<sup>®</sup> DS TAS. This ceiling system is installed in all rental areas of the 2. Etappe.