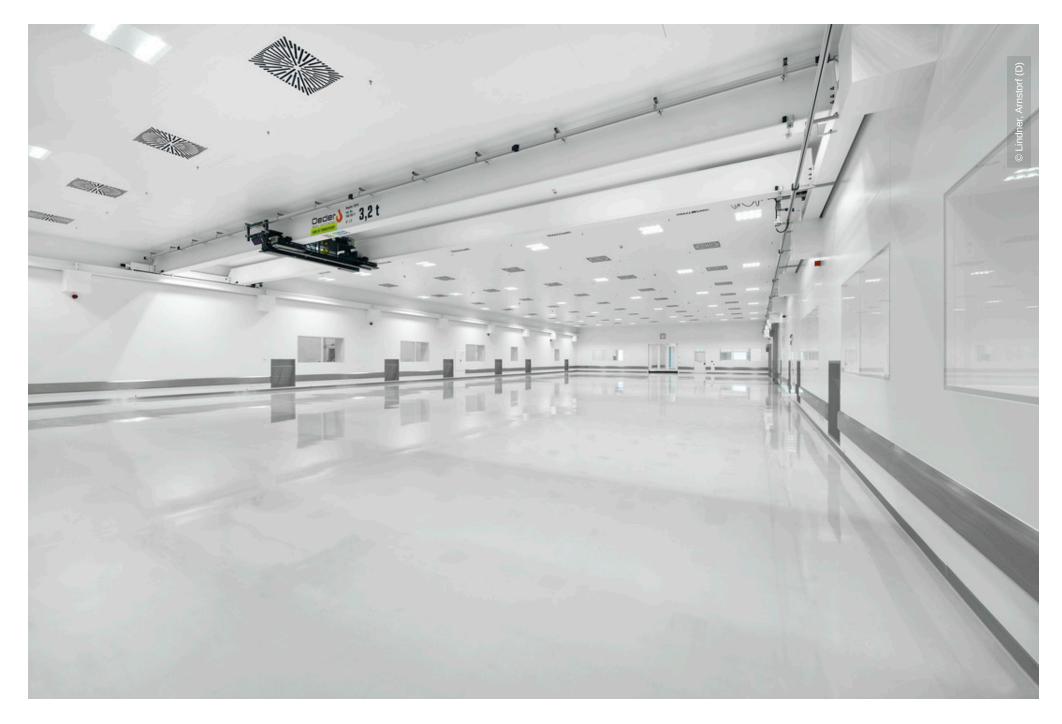

This constanct growth led the company into the expansion of its capacities available at the headquarters. A new building with 9,000 sqm of usable area was erected, sufficient space for up to 200 employees. The building features modern areas for clean-room production, laboratories, logistics and administration - a pillar for future growth, both for the Helmbrechts headquarters and the company as a whole. Lindner Reinraumtechnik GmbH, being a specialist for cleanroom environments, was contracted with numerous fit-out works in the production rooms.

## **Completed Works**

Clean Room

Steel grid systems Clip-in cassette systems Partition systems glass Hinged doors Integrated lights Return air Supply air