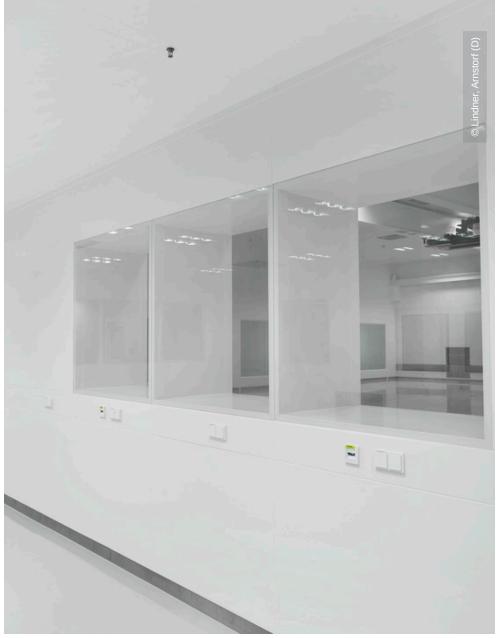

## **Completed Works**

Clean Room

Steel grid systems Clip-in cassette systems Partition systems glass Hinged doors Integrated lights Return air Supply air