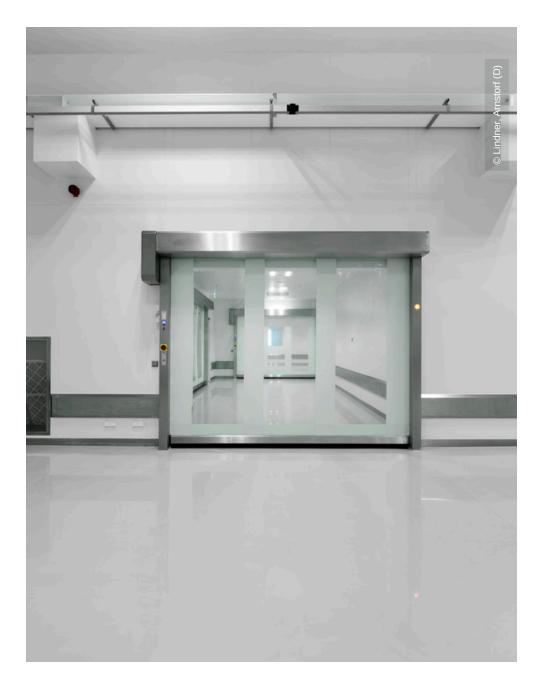

## **Completed Works**

Clean Room

Steel grid systems Clip-in cassette systems Partition systems glass Hinged doors Integrated lights Return air Supply air