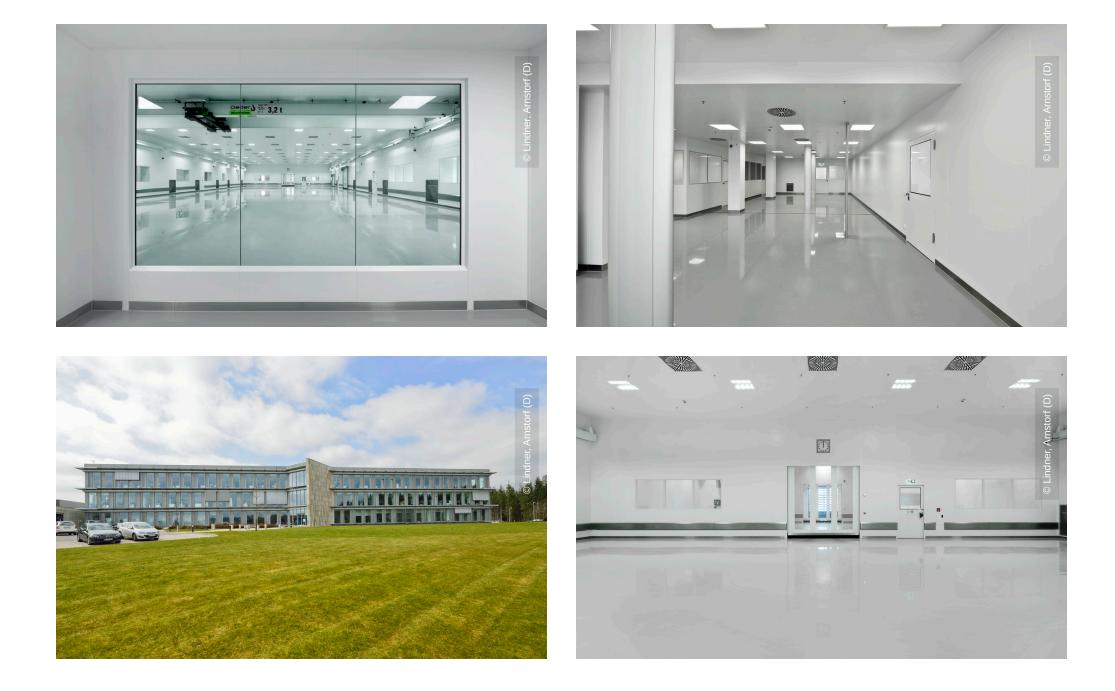

This constanct growth led the company into the expansion of its capacities available at the headquarters. A new building with 9,000 sqm of usable area was erected, sufficient space for up to 200 employees. The building features modern areas for clean-room production, laboratories, logistics and administration - a pillar for future growth, both for the Helmbrechts headquarters and the company as a whole. Lindner Reinraumtechnik GmbH, being a specialist for cleanroom environments, was contracted with numerous fit-out works in the production rooms.

## **Completed Works**

Clean Room

Steel grid systems Clip-in cassette systems Partition systems glass Hinged doors Integrated lights Return air Supply air