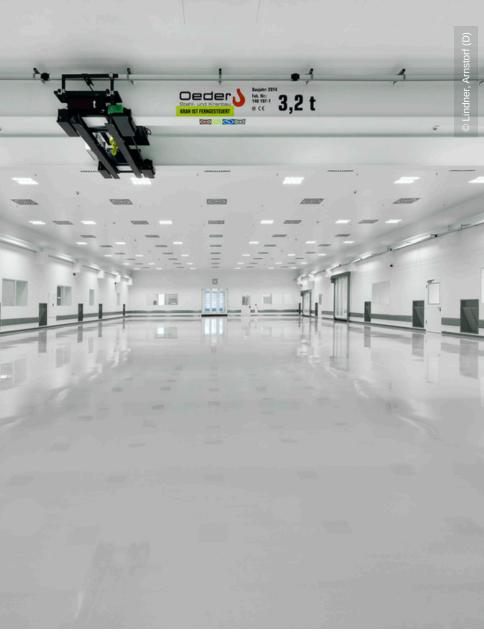

This constanct growth led the company into the expansion of its capacities available at the headquarters. A new building with 9,000 sqm of usable area was erected, sufficient space for up to 200 employees. The building features modern areas for clean-room production, laboratories, logistics and administration - a pillar for future growth, both for the Helmbrechts headquarters and the company as a whole. Lindner Reinraumtechnik GmbH, being a specialist for cleanroom environments, was contracted with numerous fit-out works in the production rooms.

## **Completed Works**

Clean Room

Steel grid systems Clip-in cassette systems Partition systems glass Hinged doors Integrated lights Return air Supply air