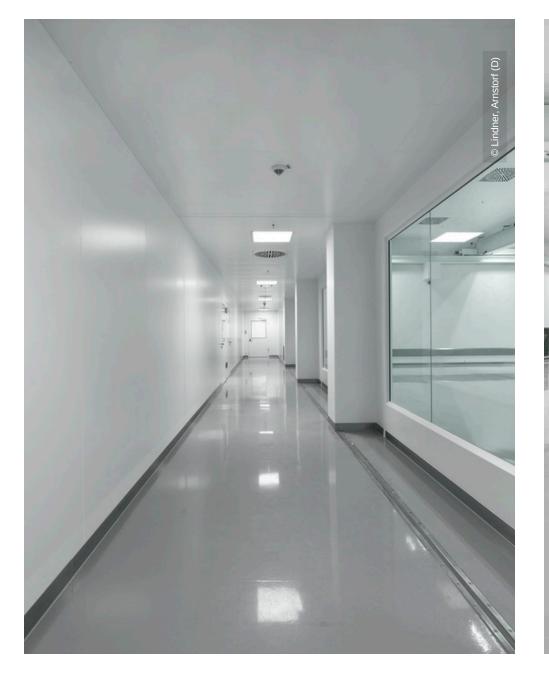

This constanct growth led the company into the expansion of its capacities available at the headquarters. A new building with 9,000 sqm of usable area was erected, sufficient space for up to 200 employees. The building features modern areas for clean-room production, laboratories, logistics and administration - a pillar for future growth, both for the Helmbrechts headquarters and the company as a whole. Lindner Reinraumtechnik GmbH, being a specialist for cleanroom environments, was contracted with numerous fit-out works in the production rooms.

## **Completed Works**

Clean Room

Steel grid systems Clip-in cassette systems Partition systems glass Hinged doors Integrated lights Return air Supply air