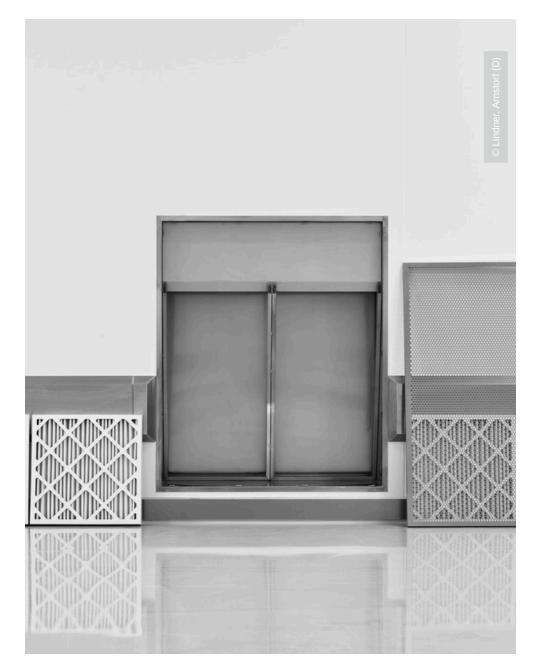

## **Completed Works**

Clean Room

Steel grid systems Clip-in cassette systems Partition systems glass Hinged doors Integrated lights Return air Supply air