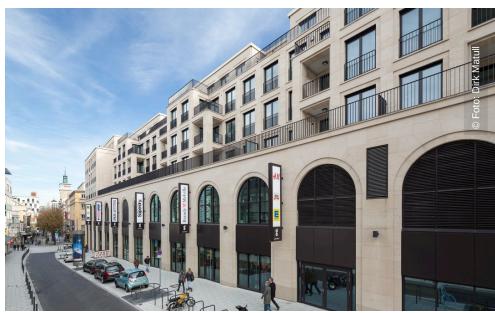

The shopping centre is accessible through three entrances: the norht and south portal and the historic corner house on Tübinger Straße. This venerable building from 1900 also influenced the design of all newly built facade constructions. In order to maintain its striking appearance, an extensive redevelopment endeavour was put into motion. The other parts of the GERBER complex were enveloped in a natrual stone facade, implemented as a post and mullion construction and featuring Portuguese shell limestone. Another special feature of the GERBER are its five town houses, built on top of the complex and grouped around a roof courtyard. Lindner Fassaden GmbH was contracted with the construction of the complete building hall of the GERBER complex, also including the town houses' facades and the corner house redevelopment. Furthermore, Lindner was contracted with the complete intrior fit-out of the building.