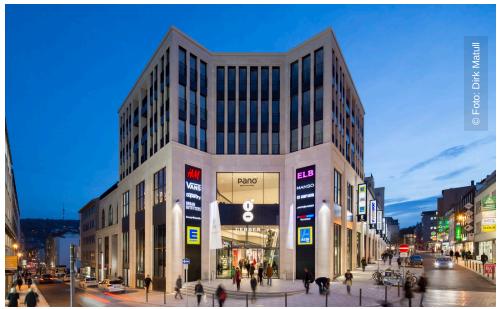

## **Project Description**

The Gerber Quarter in Stuttgart once was a well-known leather tanning centre. These days are past, and with the erection of the GERBER shopping centre, shopping has filled the blank. The GERBER's 25,000 sqm of retail space are divided in 86 boutiques, diverse restaurants and grocery stores. Additionally, 16,000 sqm of high-quality office and residential spaces have been added to the GERBER complex.

The shopping centre is accessible through three entrances: the norht and south portal and the historic corner house on Tübinger Straße. This venerable building from 1900 also influenced the design of all newly built facade constructions. In order to maintain its striking appearance, an extensive redevelopment endeavour was put into motion. The other parts of the GERBER complex were enveloped in a natrual stone facade, implemented as a post and mullion construction and featuring Portuguese shell limestone. Another special feature of the GERBER are its five town houses, built on top of the complex and grouped around a roof courtyard. Lindner Fassaden GmbH was contracted with the construction of the complete building hall of the GERBER complex, also including the town houses' facades and the corner house redevelopment. Furthermore, Lindner was contracted with the complete intrior fit-out of the building.