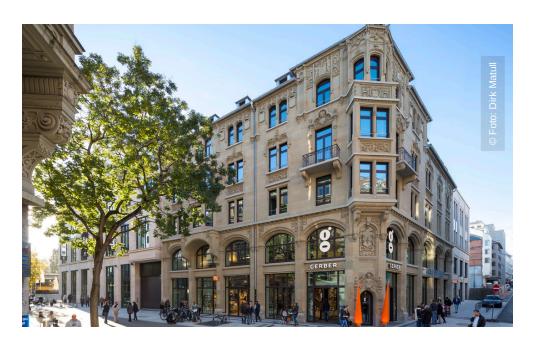

The shopping centre is accessible through three entrances: the norht and south portal and the historic corner house on Tübinger Straße. This venerable building from 1900 also influenced the design of all newly built facade constructions. In order to maintain its striking appearance, an extensive redevelopment endeavour was put into motion. The other parts of the GERBER complex were enveloped in a natrual stone facade, implemented as a post and mullion construction and featuring Portuguese shell limestone. Another special feature of the GERBER are its five town houses, built on top of the complex and grouped around a roof courtyard. Lindner Fassaden GmbH was contracted with the construction of the complete building hall of the GERBER complex, also including the town houses' facades and the corner house redevelopment. Furthermore, Lindner was contracted with the complete intrior fit-out of the building.