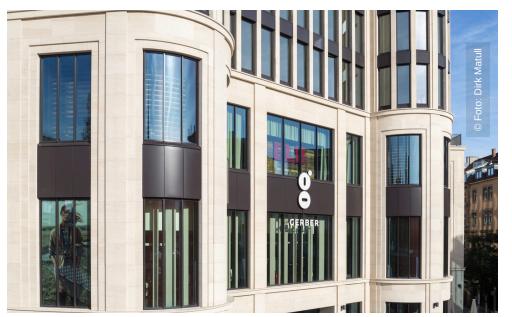

The shopping centre is accessible through three entrances: the norht and south portal and the historic corner house on Tübinger Straße. This venerable building from 1900 also influenced the design of all newly built facade constructions. In order to maintain its striking appearance, an extensive redevelopment endeavour was put into motion. The other parts of the GERBER complex were enveloped in a natrual stone facade, implemented as a post and mullion construction and featuring Portuguese shell limestone. Another special feature of the GERBER are its five town houses, built on top of the complex and grouped around a roof courtyard. Lindner Fassaden GmbH was contracted with the construction of the complete building hall of the GERBER complex, also including the town houses' facades and the corner house redevelopment. Furthermore, Lindner was contracted with the complete intrior fit-out of the building.