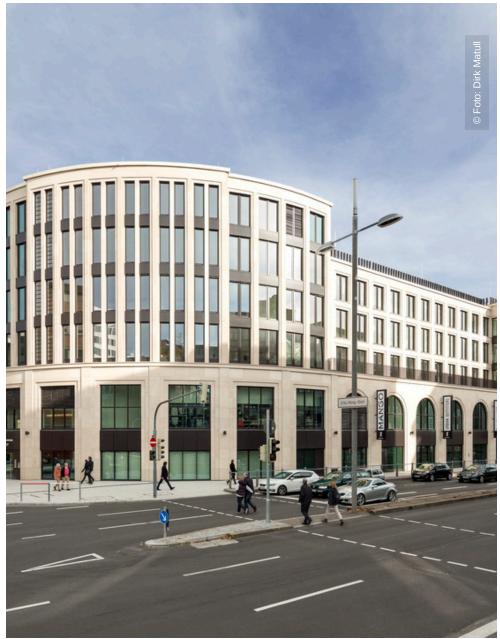

The shopping centre is accessible through three entrances: the norht and south portal and the historic corner house on Tübinger Straße. This venerable building from 1900 also influenced the design of all newly built facade constructions. In order to maintain its striking appearance, an extensive redevelopment endeavour was put into motion. The other parts of the GERBER complex were enveloped in a natrual stone facade, implemented as a post and mullion construction and featuring Portuguese shell limestone. Another special feature of the GERBER are its five town houses, built on top of the complex and grouped around a roof courtyard. Lindner Fassaden GmbH was contracted with the construction of the complete building hall of the GERBER complex, also including the town houses' facades and the corner house redevelopment. Furthermore, Lindner was contracted with the complete intrior fit-out of the building.