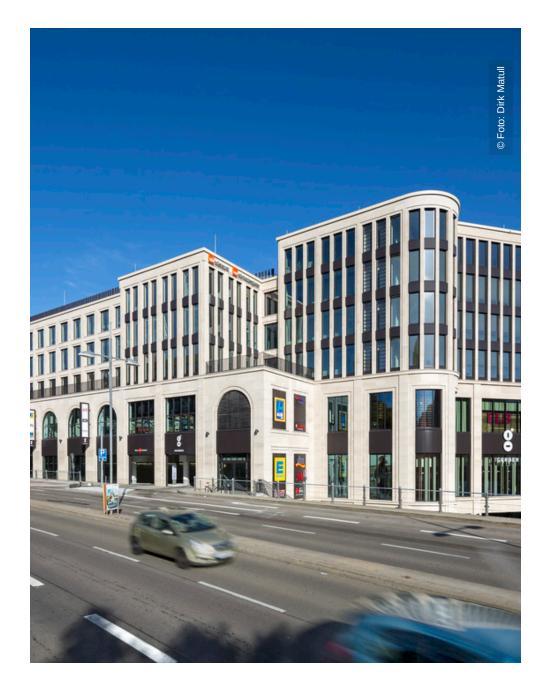

The shopping centre is accessible through three entrances: the norht and south portal and the historic corner house on Tübinger Straße. This venerable building from 1900 also influenced the design of all newly built facade constructions. In order to maintain its striking appearance, an extensive redevelopment endeavour was put into motion. The other parts of the GERBER complex were enveloped in a natrual stone facade, implemented as a post and mullion construction and featuring Portuguese shell limestone. Another special feature of the GERBER are its five town houses, built on top of the complex and grouped around a roof courtyard. Lindner Fassaden GmbH was contracted with the construction of the complete building hall of the GERBER complex, also including the town houses' facades and the corner house redevelopment. Furthermore, Lindner was contracted with the complete intrior fit-out of the building.