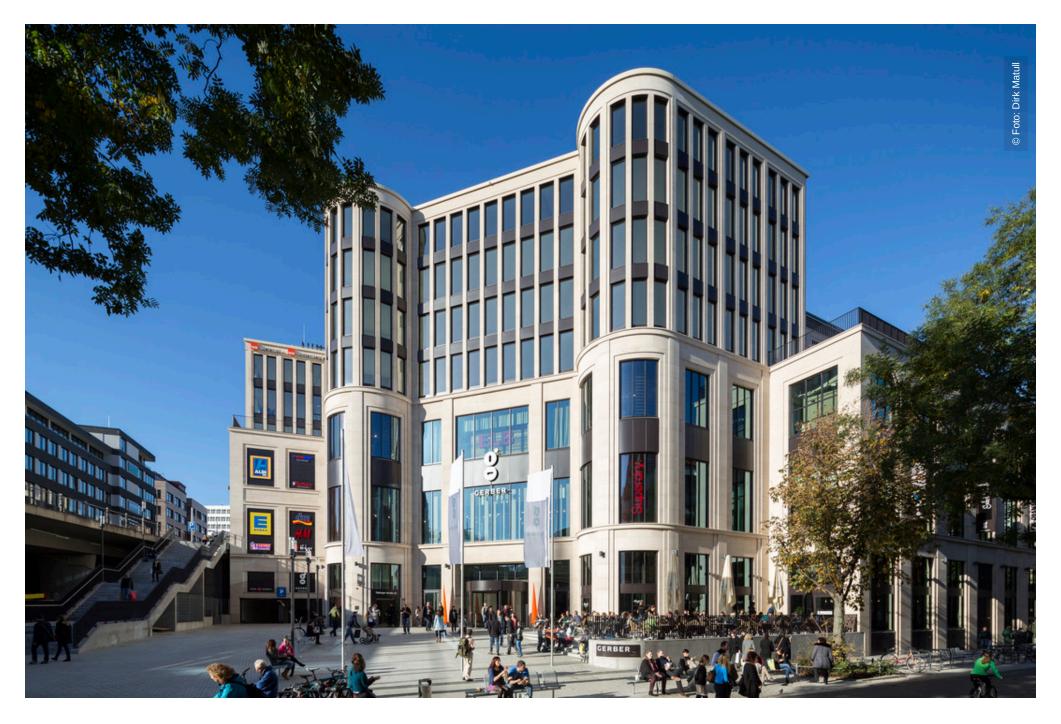

## **Project Description**

The Gerber Quarter in Stuttgart once was a well-known leather tanning centre. These days are past, and with the erection of the GERBER shopping centre, shopping has filled the blank. The GERBER's 25,000 sqm of retail space are divided in 86 boutiques, diverse restaurants and grocery stores. Additionally, 16,000 sqm of high-quality office and residential spaces have been added to the GERBER complex.

The shopping centre is accessible through three entrances: the norht and south portal and the historic corner house on Tübinger Straße. This venerable building from 1900 also influenced the design of all newly built facade constructions. In order to maintain its striking appearance, an extensive redevelopment endeavour was put into motion. The other parts of the GERBER complex were enveloped in a natrual stone facade, implemented as a post and mullion construction and featuring Portuguese shell limestone. Another special feature of the GERBER are its five town houses, built on top of the complex and grouped around a roof courtyard. Lindner Fassaden GmbH was contracted with the construction of the complete building hall of the GERBER complex, also including the town houses' facades and the corner house redevelopment. Furthermore, Lindner was contracted with the complete intrior fit-out of the building.