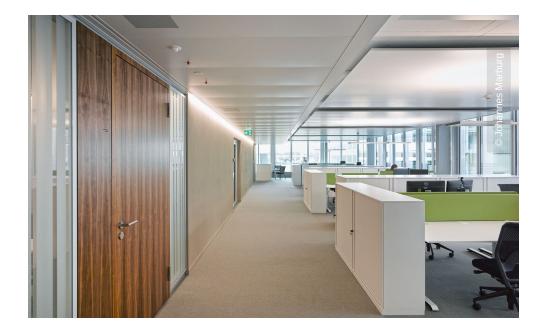

## **Project Description**

The new construction "Forum" is an imposing business center in the heart of Zofingen. The ensemble consists of two office buildings, a conference centre and a car park.

The interior concept of the offic buildings follows modern trends by mainly including open spaces. In this way, the buildings support better interdisciplinary cooperation, straight ways of communication and overall improved well-being of employees. Furthermore, the pillarless construction of the Office Building 1 allows for easy redevelopments in case differentiated demands arise. As a part of this project, the Swiss branch office of Lindner AG installed Lindner glass partition systems and door systems and executed dry construction works.

## **Completed Works**

• Doors

Wooden doors

• Partitions

 $^{5}\left|$  Forum Zofingen, Office Building 1  $\right|$  Zofingen, Switzerland