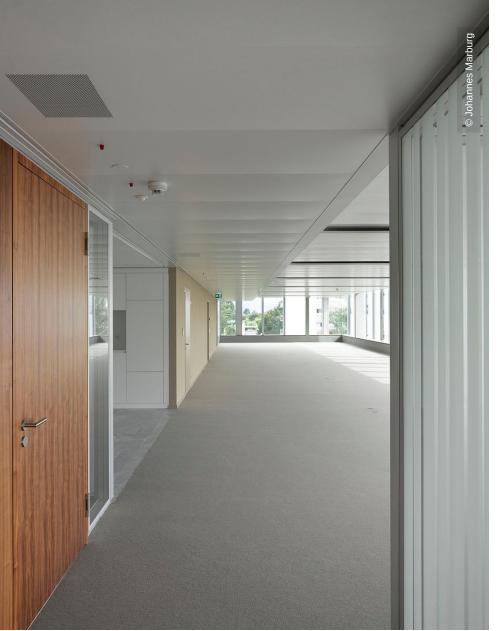

## **Project Description**

The new construction "Forum" is an imposing business center in the heart of Zofingen. The ensemble consists of two office buildings, a conference centre and a car park.

The interior concept of the offic buildings follows modern trends by mainly including open spaces. In this way, the buildings support better interdisciplinary cooperation, straight ways of communication and overall improved well-being of employees. Furthermore, the pillarless construction of the Office Building 1 allows for easy redevelopments in case differentiated demands arise. As a part of this project, the Swiss branch office of Lindner AG installed Lindner glass partition systems and door systems and executed dry construction works.

## **Completed Works**

• Doors

Wooden doors

• Partitions

 $^{5}\left|$  Forum Zofingen, Office Building 1  $\right|$  Zofingen, Switzerland