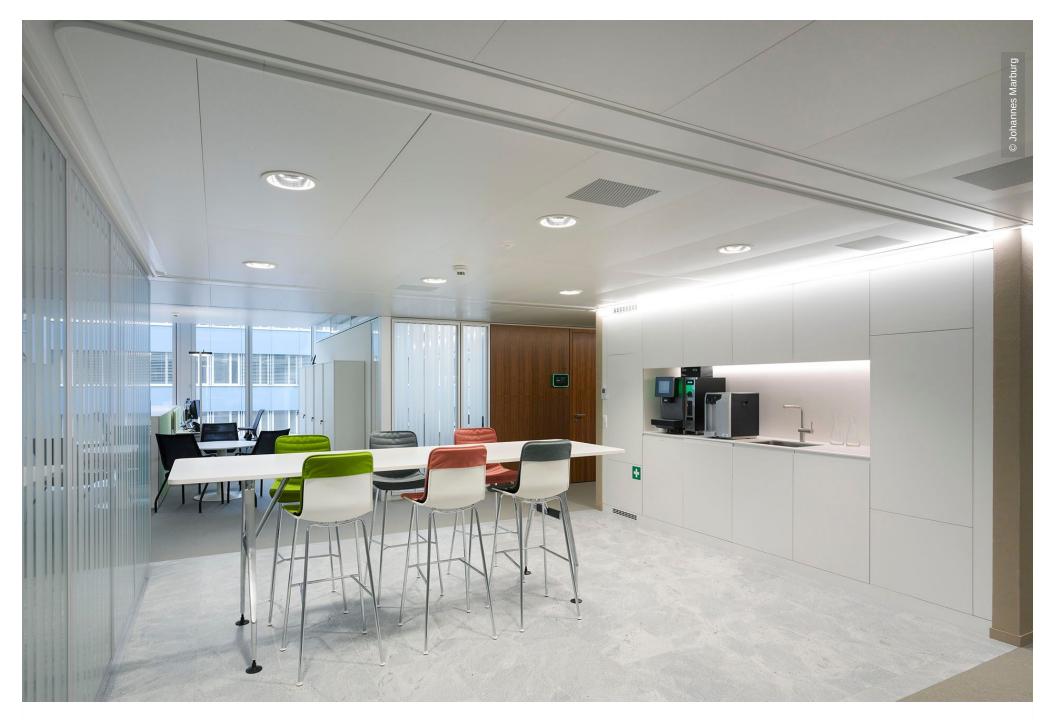

## **Project Description**

The new construction "Forum" is an imposing business center in the heart of Zofingen. The ensemble consists of two office buildings, a conference centre and a car park.

The interior concept of the offic buildings follows modern trends by mainly including open spaces. In this way, the buildings support better interdisciplinary cooperation, straight ways of communication and overall improved well-being of employees. Furthermore, the pillarless construction of the Office Building 1 allows for easy redevelopments in case differentiated demands arise. As a part of this project, the Swiss branch office of Lindner AG installed Lindner glass partition systems and door systems and executed dry construction works.

## **Completed Works**

• Doors

Wooden doors

• Partitions

 $^{5}\left|$  Forum Zofingen, Office Building 1  $\right|$  Zofingen, Switzerland