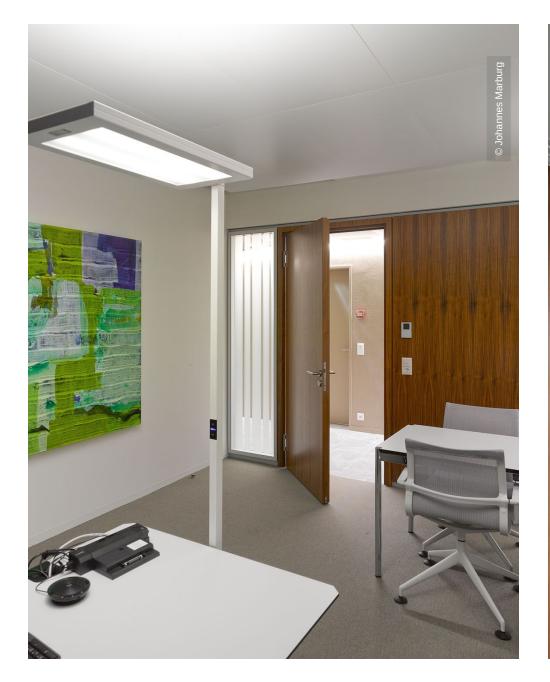

## **Project Description**

The new construction "Forum" is an imposing business center in the heart of Zofingen. The ensemble consists of two office buildings, a conference centre and a car park.

The interior concept of the offic buildings follows modern trends by mainly including open spaces. In this way, the buildings support better interdisciplinary cooperation, straight ways of communication and overall improved well-being of employees. Furthermore, the pillarless construction of the Office Building 1 allows for easy redevelopments in case differentiated demands arise. As a part of this project, the Swiss branch office of Lindner AG installed Lindner glass partition systems and door systems and executed dry construction works.

## **Completed Works**

• Doors

Wooden doors

• Partitions

 $^{5}\left|$  Forum Zofingen, Office Building 1  $\right|$  Zofingen, Switzerland