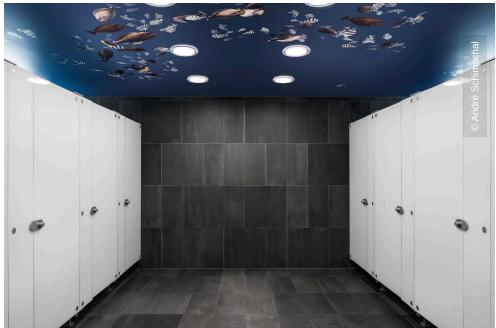

The GERBER's public areas are designed with an open and light-flooded architecture. This closes the circle to the surrounding promenades of the Stuttgart city centre, which provides the GERBER with countless visitors. A part of the modern appearance of the shopping centre's interior is created by a contrasting interplay of black and white, which is only broken by the logos of the tenants. Furthermore, the mall features exclusively high-quality materials and skillful craftmanship.