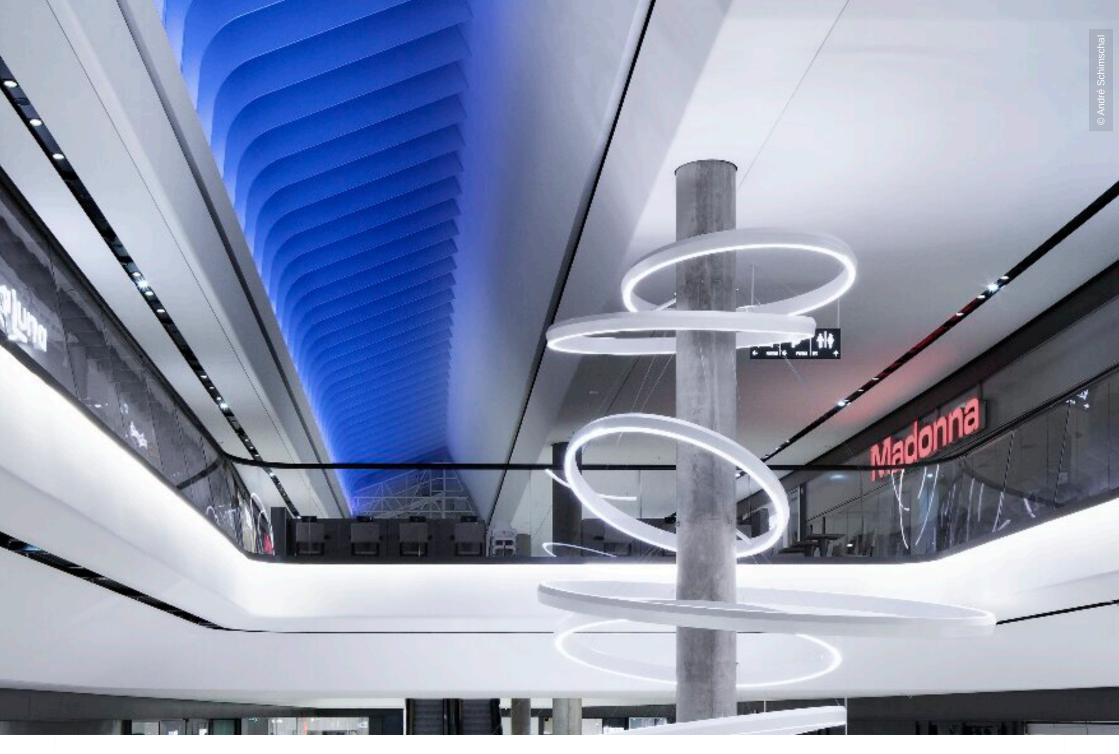

The GERBER's public areas are designed with an open and light-flooded architecture. This closes the circle to the surrounding promenades of the Stuttgart city centre, which provides the GERBER with countless visitors. A part of the modern appearance of the shopping centre's interior is created by a contrasting interplay of black and white, which is only broken by the logos of the tenants. Furthermore, the mall features exclusively high-quality materials and skillful craftmanship.