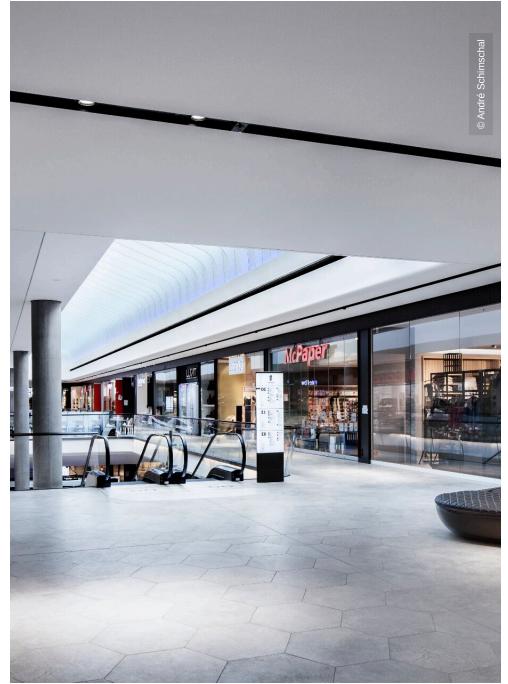

The GERBER's public areas are designed with an open and light-flooded architecture. This closes the circle to the surrounding promenades of the Stuttgart city centre, which provides the GERBER with countless visitors. A part of the modern appearance of the shopping centre's interior is created by a contrasting interplay of black and white, which is only broken by the logos of the tenants. Furthermore, the mall features exclusively high-quality materials and skillful craftmanship.