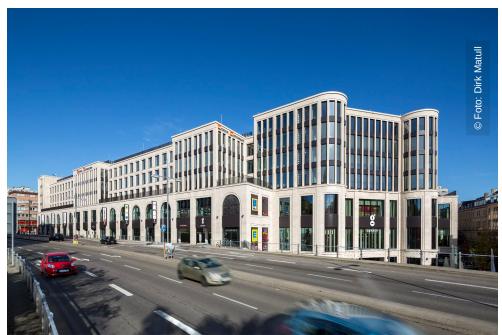

## **Project Description**

The Gerber Quarter in Stuttgart once was a well-known leather tanning centre. These days are past, and with the erection of the GERBER shopping centre, shopping has filled the blank. The GERBER's 25,000 sqm of retail space are divided in 86 boutiques, diverse restaurants and grocery stores. Additionally, 16,000 sqm of high-quality office and residential spaces have been added to the GERBER complex.

The GERBER's public areas are designed with an open and light-flooded architecture. This closes the circle to the surrounding promenades of the Stuttgart city centre, which provides the GERBER with countless visitors. A part of the modern appearance of the shopping centre's interior is created by a contrasting interplay of black and white, which is only broken by the logos of the tenants. Furthermore, the mall features exclusively high-quality materials and skillful craftmanship.