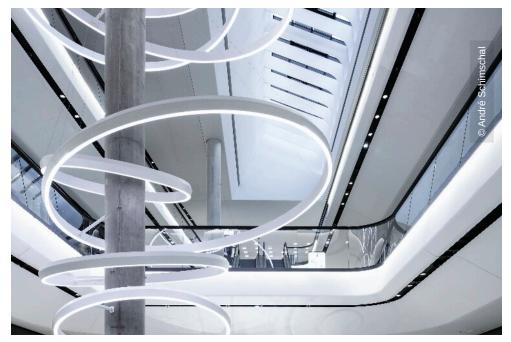

The GERBER's public areas are designed with an open and light-flooded architecture. This closes the circle to the surrounding promenades of the Stuttgart city centre, which provides the GERBER with countless visitors. A part of the modern appearance of the shopping centre's interior is created by a contrasting interplay of black and white, which is only broken by the logos of the tenants. Furthermore, the mall features exclusively high-quality materials and skillful craftmanship.