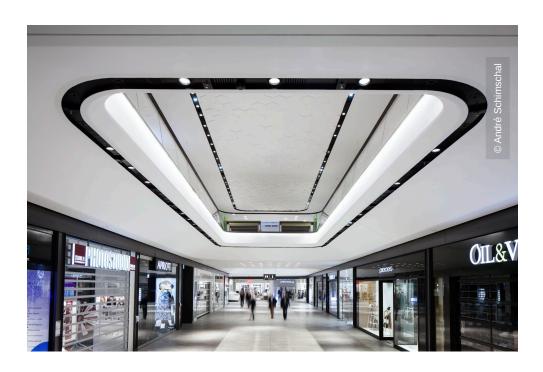

The GERBER's public areas are designed with an open and light-flooded architecture. This closes the circle to the surrounding promenades of the Stuttgart city centre, which provides the GERBER with countless visitors. A part of the modern appearance of the shopping centre's interior is created by a contrasting interplay of black and white, which is only broken by the logos of the tenants. Furthermore, the mall features exclusively high-quality materials and skillful craftmanship.