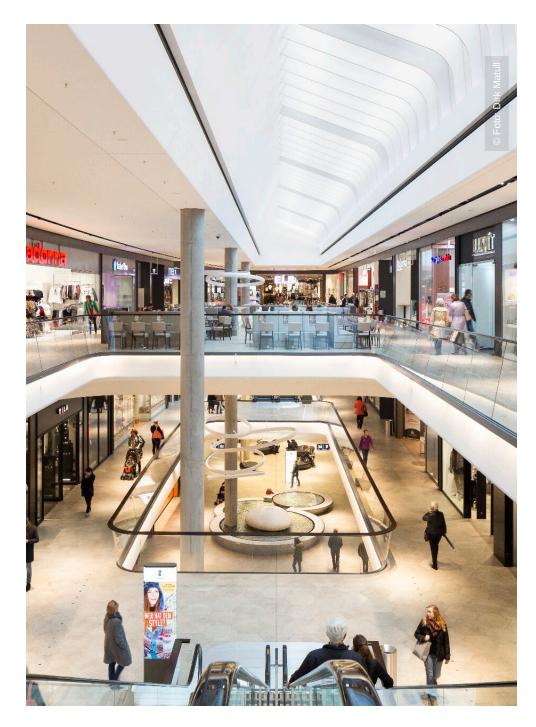

The GERBER's public areas are designed with an open and light-flooded architecture. This closes the circle to the surrounding promenades of the Stuttgart city centre, which provides the GERBER with countless visitors. A part of the modern appearance of the shopping centre's interior is created by a contrasting interplay of black and white, which is only broken by the logos of the tenants. Furthermore, the mall features exclusively high-quality materials and skillful craftmanship.