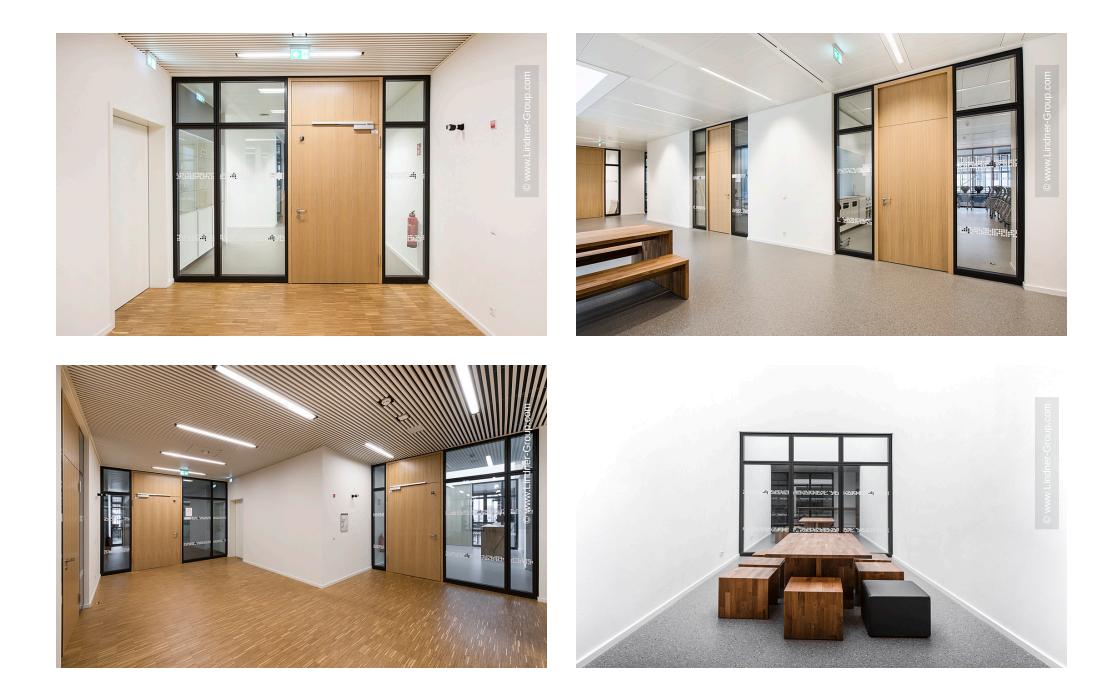

The interior design was reduced to calm and harmonious materials, including glass, concrete and wood. Class rooms become transparent through the integration of room-high Lindner Life Stereo 125 Glass Partitions with triple glazing, fitted in a black circumferential aluminum frame, setting colourful accents in an otherwise mostly clear wall design. These systems are combined with massive wooden doors and frames as well as glazed doors with aluminum frames.

As demanded by school construction regulations, the doors and partitions are in accordance with sophisticated fire, smoke and noise protection standards. The same applies to spandrel glazings and windows that have been integrated in walls with connection to the central atrium and between classrooms and hallways.

### **Completed Works**

• Partitions

Partition Systems Glass

• Doors

Wooden doors Aluminium Tubular Frame Doors