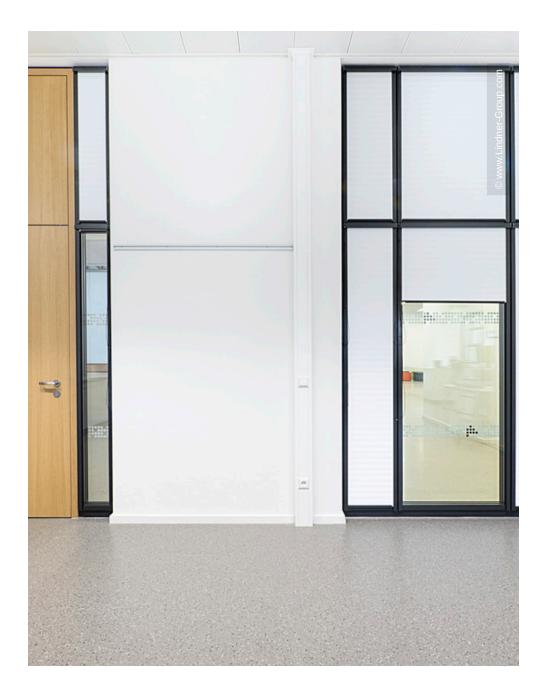

The new construction of the secondary school's level 1 houses class rooms for several subject areas as well as the school administration and a central event area called the "common centre". When the building's concept was drafted, great emphasis had been laid on creating a friendly, motivating and open learning environment. This endeavour can be found both in the open and transparent design of the construction as well as in the modern class rooms with professional equipment.

The interior design was reduced to calm and harmonious materials, including glass, concrete and wood. Class rooms become transparent through the integration of room-high Lindner Life Stereo 125 Glass Partitions with triple glazing, fitted in a black circumferential aluminum frame, setting colourful accents in an otherwise mostly clear wall design. These systems are combined with massive wooden doors and frames as well as glazed doors with aluminum frames.

As demanded by school construction regulations, the doors and partitions are in accordance with sophisticated fire, smoke and noise protection standards. The same applies to spandrel glazings and windows that have been integrated in walls with connection to the central atrium and between classrooms and hallways.