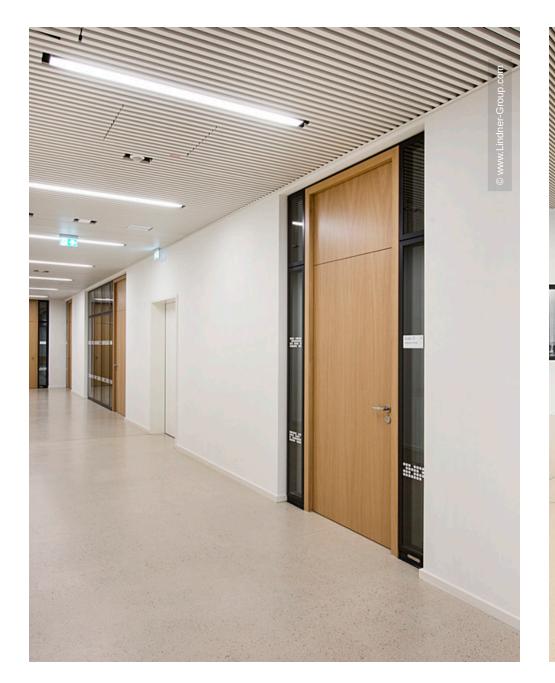

The interior design was reduced to calm and harmonious materials, including glass, concrete and wood. Class rooms become transparent through the integration of room-high Lindner Life Stereo 125 Glass Partitions with triple glazing, fitted in a black circumferential aluminum frame, setting colourful accents in an otherwise mostly clear wall design. These systems are combined with massive wooden doors and frames as well as glazed doors with aluminum frames.

As demanded by school construction regulations, the doors and partitions are in accordance with sophisticated fire, smoke and noise protection standards. The same applies to spandrel glazings and windows that have been integrated in walls with connection to the central atrium and between classrooms and hallways.

### **Completed Works**

• Partitions

Partition Systems Glass

• Doors

Wooden doors Aluminium Tubular Frame Doors