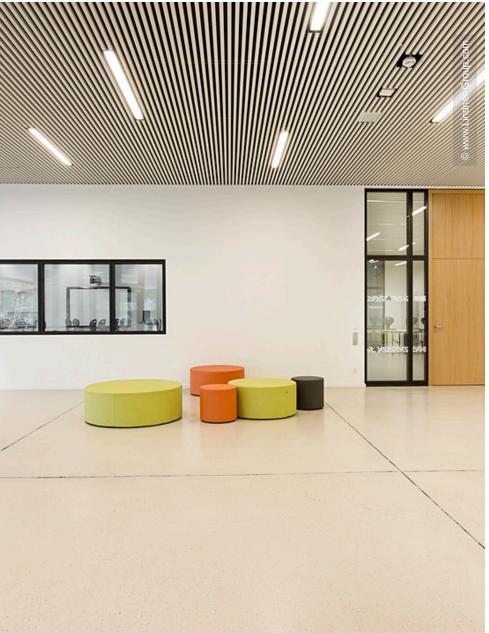

The new construction of the secondary school's level 1 houses class rooms for several subject areas as well as the school administration and a central event area called the "common centre". When the building's concept was drafted, great emphasis had been laid on creating a friendly, motivating and open learning environment. This endeavour can be found both in the open and transparent design of the construction as well as in the modern class rooms with professional equipment.

The interior design was reduced to calm and harmonious materials, including glass, concrete and wood. Class rooms become transparent through the integration of room-high Lindner Life Stereo 125 Glass Partitions with triple glazing, fitted in a black circumferential aluminum frame, setting colourful accents in an otherwise mostly clear wall design. These systems are combined with massive wooden doors and frames as well as glazed doors with aluminum frames.