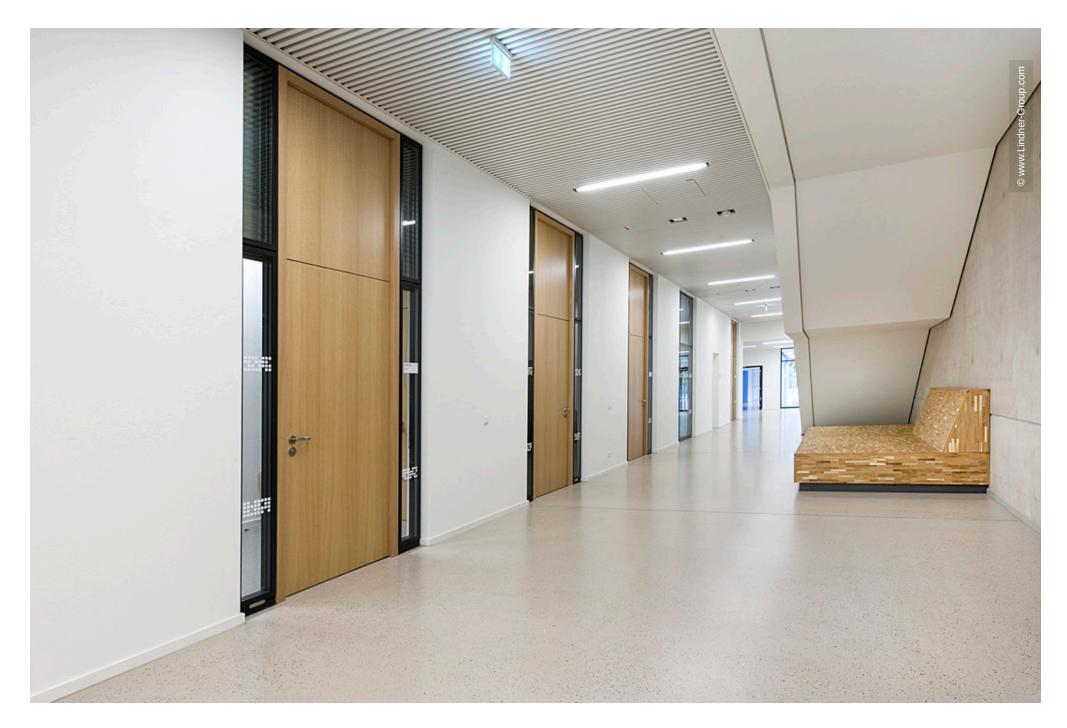

The interior design was reduced to calm and harmonious materials, including glass, concrete and wood. Class rooms become transparent through the integration of room-high Lindner Life Stereo 125 Glass Partitions with triple glazing, fitted in a black circumferential aluminum frame, setting colourful accents in an otherwise mostly clear wall design. These systems are combined with massive wooden doors and frames as well as glazed doors with aluminum frames.

As demanded by school construction regulations, the doors and partitions are in accordance with sophisticated fire, smoke and noise protection standards. The same applies to spandrel glazings and windows that have been integrated in walls with connection to the central atrium and between classrooms and hallways.

### **Completed Works**

• Partitions

Partition Systems Glass

• Doors

Wooden doors Aluminium Tubular Frame Doors