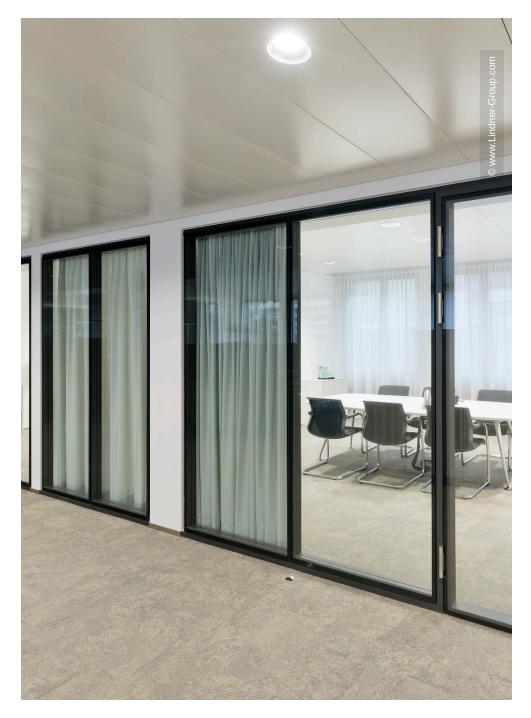

In this course, the Swiss subsidiary of Lindner AG was contracted with the production and installation of glass partition systems of type Lindner Life Freeze 137 in connection with doors type Lindner GTB 100. Featuring an integrated booking system, they support the planning of meetings. For extra discretion, milk glass elements have partially been executed.