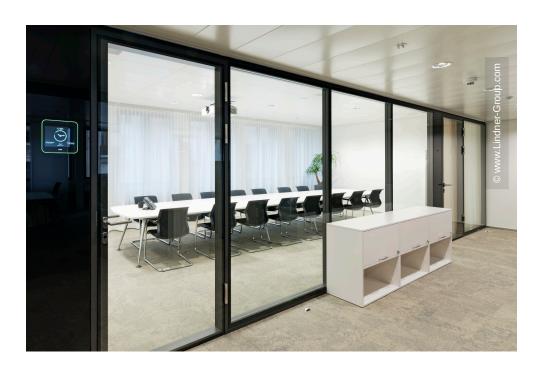

In this course, the Swiss subsidiary of Lindner AG was contracted with the production and installation of glass partition systems of type Lindner Life Freeze 137 in connection with doors type Lindner GTB 100. Featuring an integrated booking system, they support the planning of meetings. For extra discretion, milk glass elements have partially been executed.