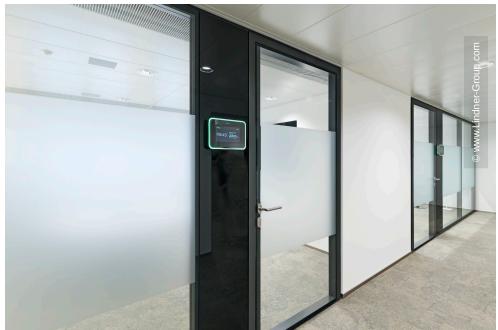

In this course, the Swiss subsidiary of Lindner AG was contracted with the production and installation of glass partition systems of type Lindner Life Freeze 137 in connection with doors type Lindner GTB 100. Featuring an integrated booking system, they support the planning of meetings. For extra discretion, milk glass elements have partially been executed.