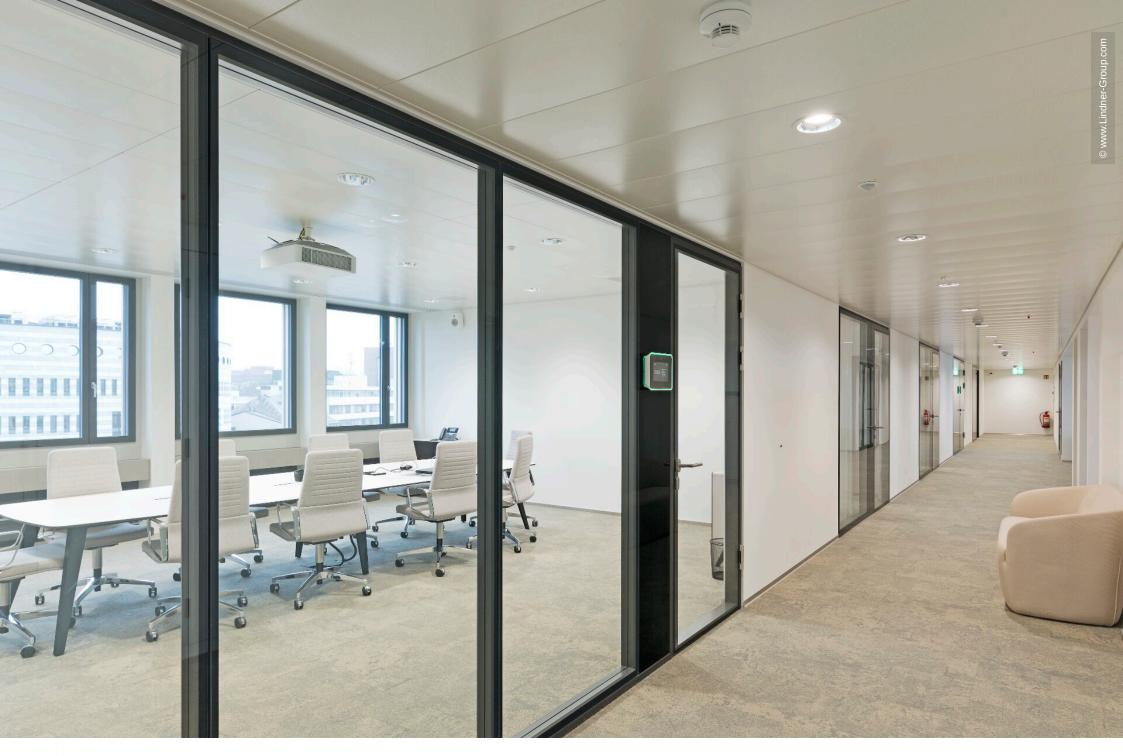

In this course, the Swiss subsidiary of Lindner AG was contracted with the production and installation of glass partition systems of type Lindner Life Freeze 137 in connection with doors type Lindner GTB 100. Featuring an integrated booking system, they support the planning of meetings. For extra discretion, milk glass elements have partially been executed.