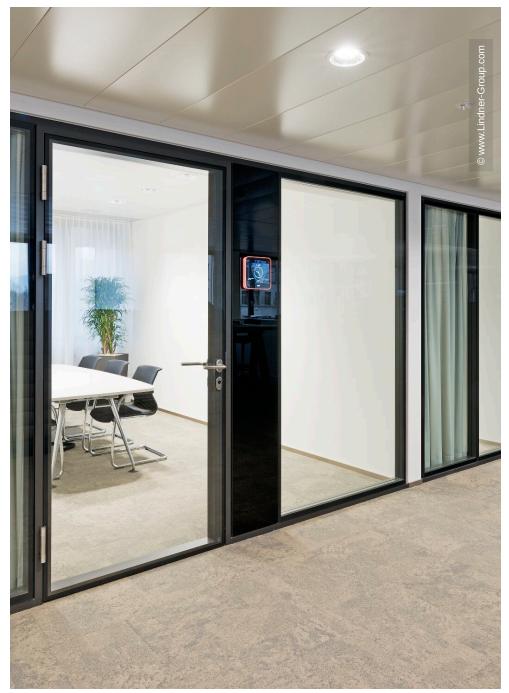

In this course, the Swiss subsidiary of Lindner AG was contracted with the production and installation of glass partition systems of type Lindner Life Freeze 137 in connection with doors type Lindner GTB 100. Featuring an integrated booking system, they support the planning of meetings. For extra discretion, milk glass elements have partially been executed.