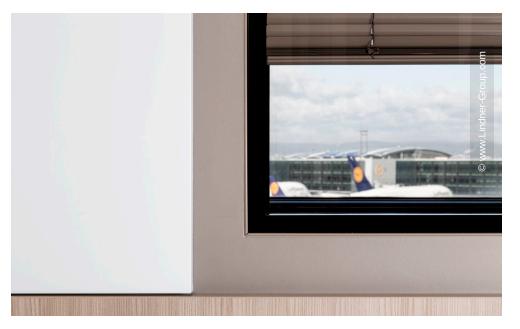

## **Project Description**

The My Cloud Hotel is located within the security area of Terminal 1 at Frankfurt Airport. It offers is quests the comfort of taking a break without having to pass security controls once more before returning to travelling. Thus, it is perfectly suited for transit guests wishing for recreation between flights. The Hotel offers 59 rooms with 10 sqm on average, all of which offer all necessary amenities and some even provide a view on the runway. Lindner AG was a major contributor to the interior fit-out of the My Cloud Hotel. The scope of works included all dry construction works including painter works and the installation of wooden and tube frame doors. Furthermore, the Hotel was fitted entirely with the hollow floor system FLOOR and more®, which allowed the hiding of numerous installations in the floor void. Some areas with elevated levels of moisture have been fitted with the variety FLOOR and more® hydro. Lindner systems have also been chosen for metal ceilings. The hallways as well as the entrance area have been fitted with black expanded metal ceilings, which have partly been executed in a "cubic" arrangement. The rooms have been fitted with hook-on and lay-in metal ceilings, some of which executed with a perforation. In order to meet the specifications of the German customs, the ceiling panels needed to be resistant against manual lifting, which was achieved through anti-lift retainers. Furthermore, the ceilings of each room needed to be sized and produced invidually due to the on-site conditions. This is where Lindner offers the extra value of a general contractor, effectively minimizing the interfaces between production and installation.