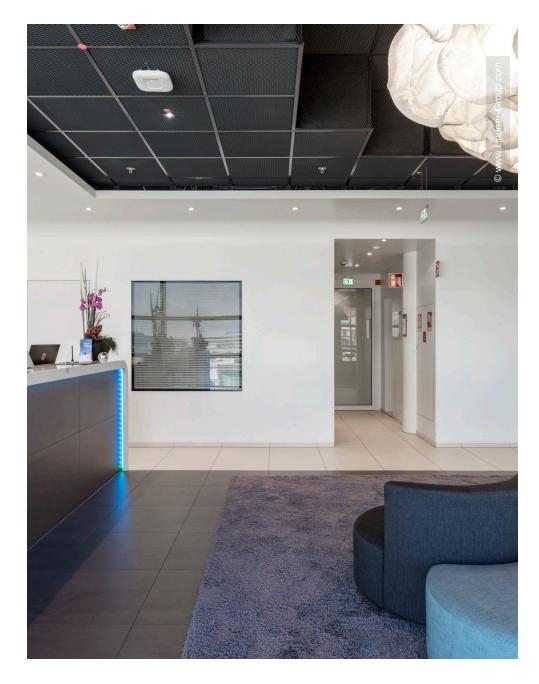

## **Project Description**

The My Cloud Hotel is located within the security area of Terminal 1 at Frankfurt Airport. It offers is quests the comfort of taking a break without having to pass security controls once more before returning to travelling. Thus, it is perfectly suited for transit guests wishing for recreation between flights. The Hotel offers 59 rooms with 10 sqm on average, all of which offer all necessary amenities and some even provide a view on the runway. Lindner AG was a major contributor to the interior fit-out of the My Cloud Hotel. The scope of works included all dry construction works including painter works and the installation of wooden and tube frame doors. Furthermore, the Hotel was fitted entirely with the hollow floor system FLOOR and more®, which allowed the hiding of numerous installations in the floor void. Some areas with elevated levels of moisture have been fitted with the variety FLOOR and more® hydro. Lindner systems have also been chosen for metal ceilings. The hallways as well as the entrance area have been fitted with black expanded metal ceilings, which have partly been executed in a "cubic" arrangement. The rooms have been fitted with hook-on and lay-in metal ceilings, some of which executed with a perforation. In order to meet the specifications of the German customs, the ceiling panels needed to be resistant against manual lifting, which was achieved through anti-lift retainers. Furthermore, the ceilings of each room needed to be sized and produced invidually due to the on-site conditions. This is where Lindner offers the extra value of a general contractor, effectively minimizing the interfaces between production and installation.

#### Ceilings

Hook-On Ceilings Expanded Metal Ceilings