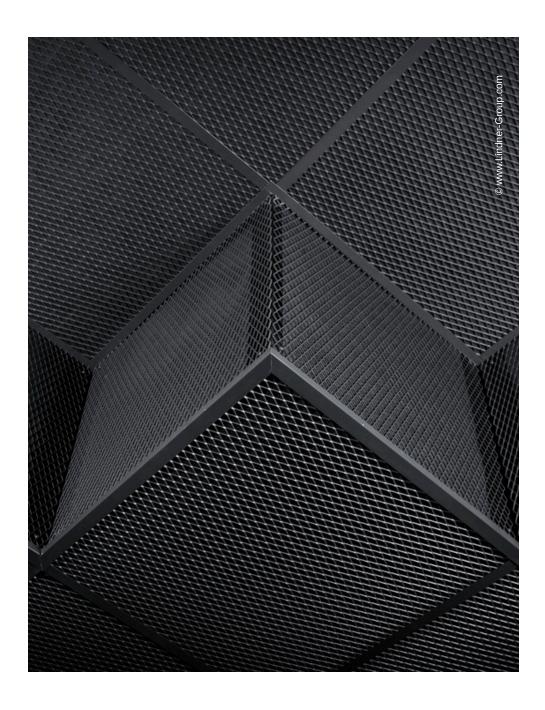

## **Project Description**

The My Cloud Hotel is located within the security area of Terminal 1 at Frankfurt Airport. It offers is quests the comfort of taking a break without having to pass security controls once more before returning to travelling. Thus, it is perfectly suited for transit guests wishing for recreation between flights. The Hotel offers 59 rooms with 10 sqm on average, all of which offer all necessary amenities and some even provide a view on the runway. Lindner AG was a major contributor to the interior fit-out of the My Cloud Hotel. The scope of works included all dry construction works including painter works and the installation of wooden and tube frame doors. Furthermore, the Hotel was fitted entirely with the hollow floor system FLOOR and more®, which allowed the hiding of numerous installations in the floor void. Some areas with elevated levels of moisture have been fitted with the variety FLOOR and more® hydro. Lindner systems have also been chosen for metal ceilings. The hallways as well as the entrance area have been fitted with black expanded metal ceilings, which have partly been executed in a "cubic" arrangement. The rooms have been fitted with hook-on and lay-in metal ceilings, some of which executed with a perforation. In order to meet the specifications of the German customs, the ceiling panels needed to be resistant against manual lifting, which was achieved through anti-lift retainers. Furthermore, the ceilings of each room needed to be sized and produced invidually due to the on-site conditions. This is where Lindner offers the extra value of a general contractor, effectively minimizing the interfaces between production and installation.

#### Ceilings

Hook-On Ceilings Expanded Metal Ceilings