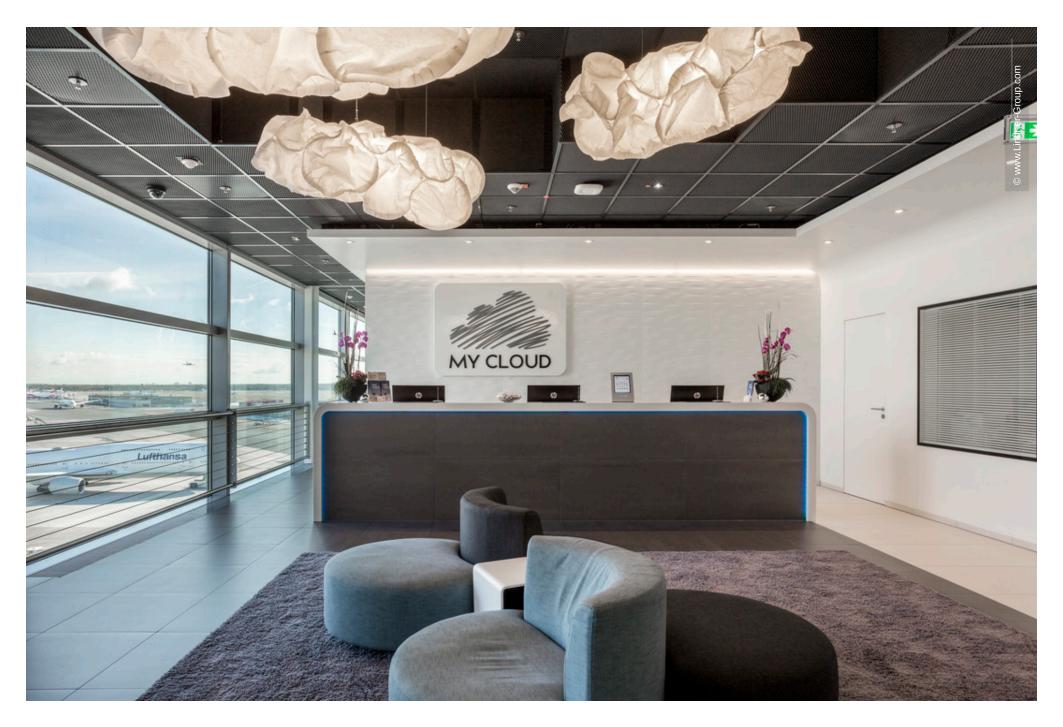

## **Project Description**

The My Cloud Hotel is located within the security area of Terminal 1 at Frankfurt Airport. It offers is quests the comfort of taking a break without having to pass security controls once more before returning to travelling. Thus, it is perfectly suited for transit guests wishing for recreation between flights. The Hotel offers 59 rooms with 10 sqm on average, all of which offer all necessary amenities and some even provide a view on the runway. Lindner AG was a major contributor to the interior fit-out of the My Cloud Hotel. The scope of works included all dry construction works including painter works and the installation of wooden and tube frame doors. Furthermore, the Hotel was fitted entirely with the hollow floor system FLOOR and more®, which allowed the hiding of numerous installations in the floor void. Some areas with elevated levels of moisture have been fitted with the variety FLOOR and more® hydro. Lindner systems have also been chosen for metal ceilings. The hallways as well as the entrance area have been fitted with black expanded metal ceilings, which have partly been executed in a "cubic" arrangement. The rooms have been fitted with hook-on and lay-in metal ceilings, some of which executed with a perforation. In order to meet the specifications of the German customs, the ceiling panels needed to be resistant against manual lifting, which was achieved through anti-lift retainers. Furthermore, the ceilings of each room needed to be sized and produced invidually due to the on-site conditions. This is where Lindner offers the extra value of a general contractor, effectively minimizing the interfaces between production and installation.

#### Ceilings

Hook-On Ceilings Expanded Metal Ceilings