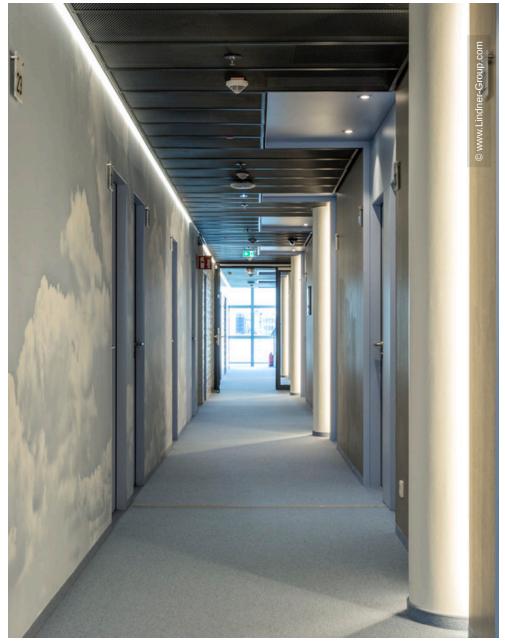

## **Project Description**

The My Cloud Hotel is located within the security area of Terminal 1 at Frankfurt Airport. It offers is quests the comfort of taking a break without having to pass security controls once more before returning to travelling. Thus, it is perfectly suited for transit guests wishing for recreation between flights. The Hotel offers 59 rooms with 10 sqm on average, all of which offer all necessary amenities and some even provide a view on the runway. Lindner AG was a major contributor to the interior fit-out of the My Cloud Hotel. The scope of works included all dry construction works including painter works and the installation of wooden and tube frame doors. Furthermore, the Hotel was fitted entirely with the hollow floor system FLOOR and more®, which allowed the hiding of numerous installations in the floor void. Some areas with elevated levels of moisture have been fitted with the variety FLOOR and more® hydro. Lindner systems have also been chosen for metal ceilings. The hallways as well as the entrance area have been fitted with black expanded metal ceilings, which have partly been executed in a "cubic" arrangement. The rooms have been fitted with hook-on and lay-in metal ceilings, some of which executed with a perforation. In order to meet the specifications of the German customs, the ceiling panels needed to be resistant against manual lifting, which was achieved through anti-lift retainers. Furthermore, the ceilings of each room needed to be sized and produced invidually due to the on-site conditions. This is where Lindner offers the extra value of a general contractor, effectively minimizing the interfaces between production and installation.

#### Ceilings

Hook-On Ceilings Expanded Metal Ceilings