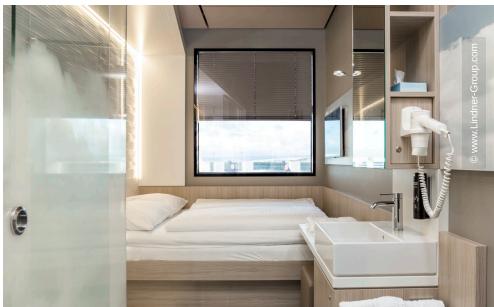

## **Project Description**

The My Cloud Hotel is located within the security area of Terminal 1 at Frankfurt Airport. It offers is quests the comfort of taking a break without having to pass security controls once more before returning to travelling. Thus, it is perfectly suited for transit guests wishing for recreation between flights. The Hotel offers 59 rooms with 10 sqm on average, all of which offer all necessary amenities and some even provide a view on the runway. Lindner AG was a major contributor to the interior fit-out of the My Cloud Hotel. The scope of works included all dry construction works including painter works and the installation of wooden and tube frame doors. Furthermore, the Hotel was fitted entirely with the hollow floor system FLOOR and more®, which allowed the hiding of numerous installations in the floor void. Some areas with elevated levels of moisture have been fitted with the variety FLOOR and more® hydro. Lindner systems have also been chosen for metal ceilings. The hallways as well as the entrance area have been fitted with black expanded metal ceilings, which have partly been executed in a "cubic" arrangement. The rooms have been fitted with hook-on and lay-in metal ceilings, some of which executed with a perforation. In order to meet the specifications of the German customs, the ceiling panels needed to be resistant against manual lifting, which was achieved through anti-lift retainers. Furthermore, the ceilings of each room needed to be sized and produced invidually due to the on-site conditions. This is where Lindner offers the extra value of a general contractor, effectively minimizing the interfaces between production and installation.