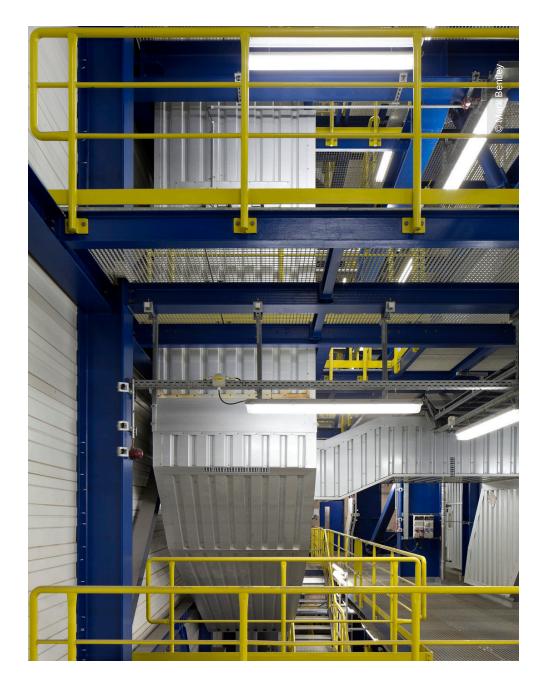

## **Project Description**

The waste incineration plant of MVV Umwelt GmbH is situated close to the oldest and largest marine base of Europe, Devonport Royal Dockyard in Plymouth. The company was comissioned with the planning, construction and operation of this highly-efficient plant with cogeneration set-up. While the Royal Navy, being the region's largest energy consumer, saves up to 20 percent of energy costs through direct procurement, the taxpayers also profit through reduced waste charges. The incineration capacity of the plant amounts to 245.000 tonnes per year, consisting of household and industry waste. With an efficiency of 49 %, the plant performs about twice as well as the average English waste incineration plant.

In order to achieve this efficiency, Lindner Isoliertechnik & Industrieservice GmbH conducted insulation works on an area of 19,500 sqm as well as the scaffolding works necessary to carry out these works. the insulations were made at the waste furnace, at the HD, MD and ND pipe systems of the turbine house as well as on the recirculation pipes for steam and condensate, which range about 1.4 kilometres. Also, the water purification facility and the bucket conveyor have been insulated by Lindner. Particular attention was given to the appearance of the heat and noise insulation of the Air Cooled Condenser, which is situated on the facility's exterior, thus influencing its general appearance.