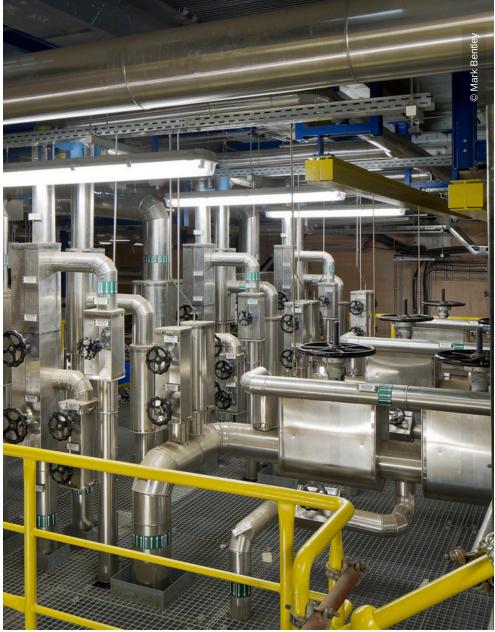

In order to achieve this efficiency, Lindner Isoliertechnik & Industrieservice GmbH conducted insulation works on an area of 19,500 sqm as well as the scaffolding works necessary to carry out these works. the insulations were made at the waste furnace, at the HD, MD and ND pipe systems of the turbine house as well as on the recirculation pipes for steam and condensate, which range about 1.4 kilometres. Also, the water purification facility and the bucket conveyor have been insulated by Lindner. Particular attention was given to the appearance of the heat and noise insulation of the Air Cooled Condenser, which is situated on the facility's exterior, thus influencing its general appearance.

## **Completed Works**

• Insulation Engineering Scaffolding works