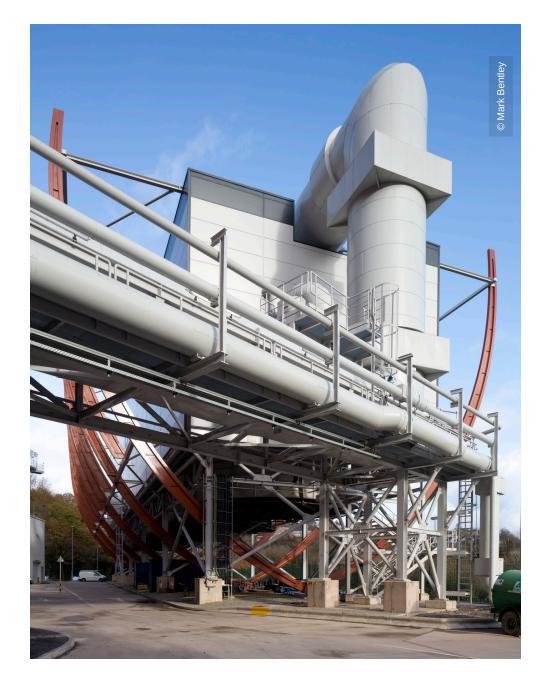

In order to achieve this efficiency, Lindner Isoliertechnik & Industrieservice GmbH conducted insulation works on an area of 19,500 sqm as well as the scaffolding works necessary to carry out these works. the insulations were made at the waste furnace, at the HD, MD and ND pipe systems of the turbine house as well as on the recirculation pipes for steam and condensate, which range about 1.4 kilometres. Also, the water purification facility and the bucket conveyor have been insulated by Lindner. Particular attention was given to the appearance of the heat and noise insulation of the Air Cooled Condenser, which is situated on the facility's exterior, thus influencing its general appearance.