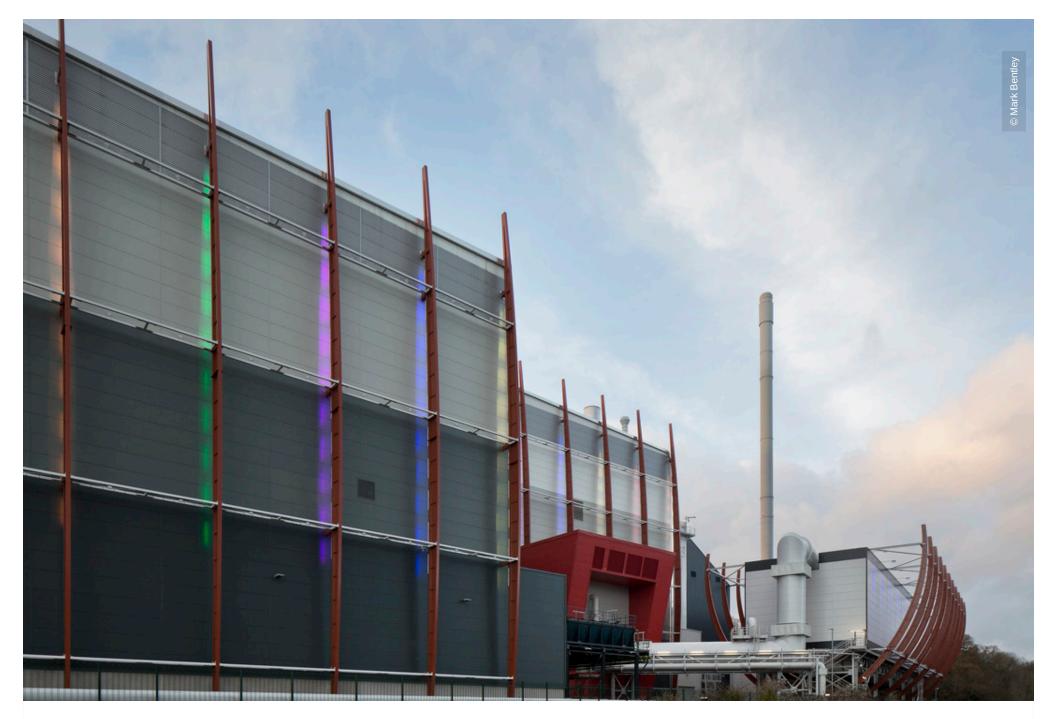

## **Project Description**

The waste incineration plant of MVV Umwelt GmbH is situated close to the oldest and largest marine base of Europe, Devonport Royal Dockyard in Plymouth. The company was comissioned with the planning, construction and operation of this highly-efficient plant with cogeneration set-up. While the Royal Navy, being the region's largest energy consumer, saves up to 20 percent of energy costs through direct procurement, the taxpayers also profit through reduced waste charges. The incineration capacity of the plant amounts to 245.000 tonnes per year, consisting of household and industry waste. With an efficiency of 49 %, the plant performs about twice as well as the average English waste incineration plant.

In order to achieve this efficiency, Lindner Isoliertechnik & Industrieservice GmbH conducted insulation works on an area of 19,500 sqm as well as the scaffolding works necessary to carry out these works. the insulations were made at the waste furnace, at the HD, MD and ND pipe systems of the turbine house as well as on the recirculation pipes for steam and condensate, which range about 1.4 kilometres. Also, the water purification facility and the bucket conveyor have been insulated by Lindner. Particular attention was given to the appearance of the heat and noise insulation of the Air Cooled Condenser, which is situated on the facility's exterior, thus influencing its general appearance.