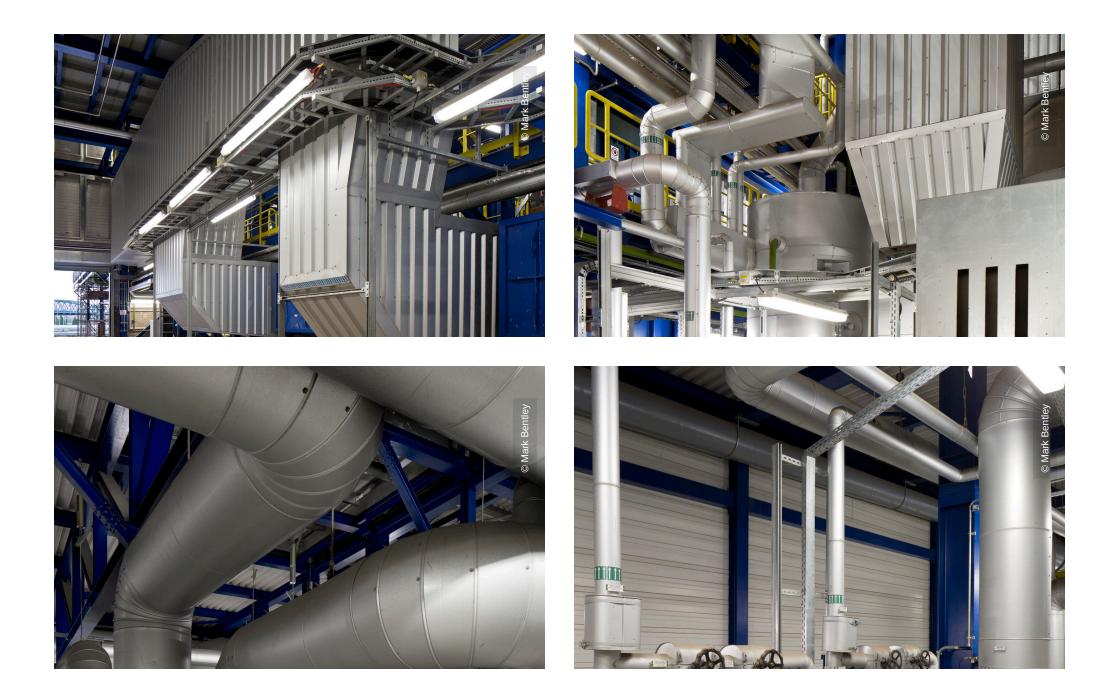

In order to achieve this efficiency, Lindner Isoliertechnik & Industrieservice GmbH conducted insulation works on an area of 19,500 sqm as well as the scaffolding works necessary to carry out these works. the insulations were made at the waste furnace, at the HD, MD and ND pipe systems of the turbine house as well as on the recirculation pipes for steam and condensate, which range about 1.4 kilometres. Also, the water purification facility and the bucket conveyor have been insulated by Lindner. Particular attention was given to the appearance of the heat and noise insulation of the Air Cooled Condenser, which is situated on the facility's exterior, thus influencing its general appearance.