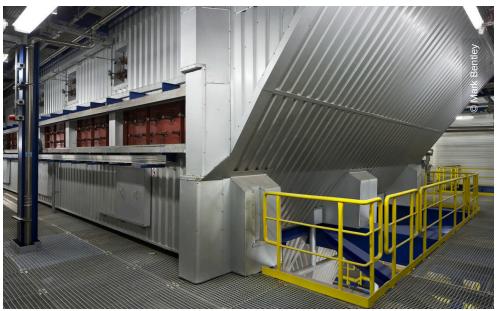

## **Project Description**

The waste incineration plant of MVV Umwelt GmbH is situated close to the oldest and largest marine base of Europe, Devonport Royal Dockyard in Plymouth. The company was comissioned with the planning, construction and operation of this highly-efficient plant with cogeneration set-up. While the Royal Navy, being the region's largest energy consumer, saves up to 20 percent of energy costs through direct procurement, the taxpayers also profit through reduced waste charges. The incineration capacity of the plant amounts to 245.000 tonnes per year, consisting of household and industry waste. With an efficiency of 49 %, the plant performs about twice as well as the average English waste incineration plant.

In order to achieve this efficiency, Lindner Isoliertechnik & Industrieservice GmbH conducted insulation works on an area of 19,500 sqm as well as the scaffolding works necessary to carry out these works. the insulations were made at the waste furnace, at the HD, MD and ND pipe systems of the turbine house as well as on the recirculation pipes for steam and condensate, which range about 1.4 kilometres. Also, the water purification facility and the bucket conveyor have been insulated by Lindner. Particular attention was given to the appearance of the heat and noise insulation of the Air Cooled Condenser, which is situated on the facility's exterior, thus influencing its general appearance.