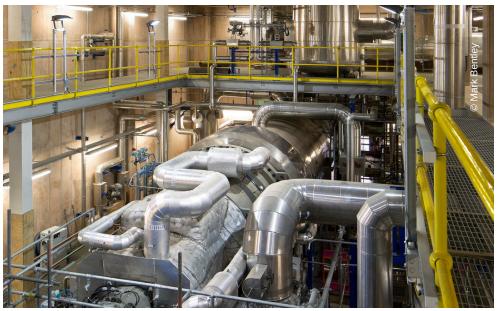

In order to achieve this efficiency, Lindner Isoliertechnik & Industrieservice GmbH conducted insulation works on an area of 19,500 sqm as well as the scaffolding works necessary to carry out these works. the insulations were made at the waste furnace, at the HD, MD and ND pipe systems of the turbine house as well as on the recirculation pipes for steam and condensate, which range about 1.4 kilometres. Also, the water purification facility and the bucket conveyor have been insulated by Lindner. Particular attention was given to the appearance of the heat and noise insulation of the Air Cooled Condenser, which is situated on the facility's exterior, thus influencing its general appearance.