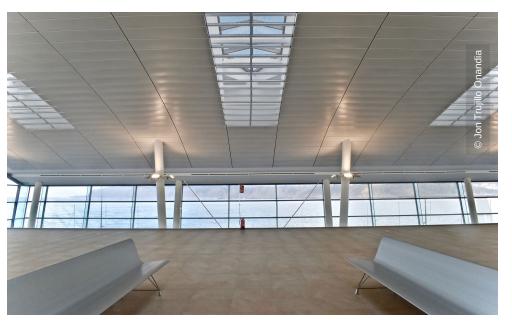

Taking its inspiration from the surroundings, the exterior of the 15 m high building is mainly characterized by two architonic features: on one hand, the structure of the support pillars in their "V" shape, which creates a relatio to naval architecture. Furthermore, a slightly undulating zinc roof creates the illusion of a slight wave motion. Lindner supplied about 2,000 sqm of metal hook-on ceilings that support this design, for which they needed to be custom made with a slight curvature.