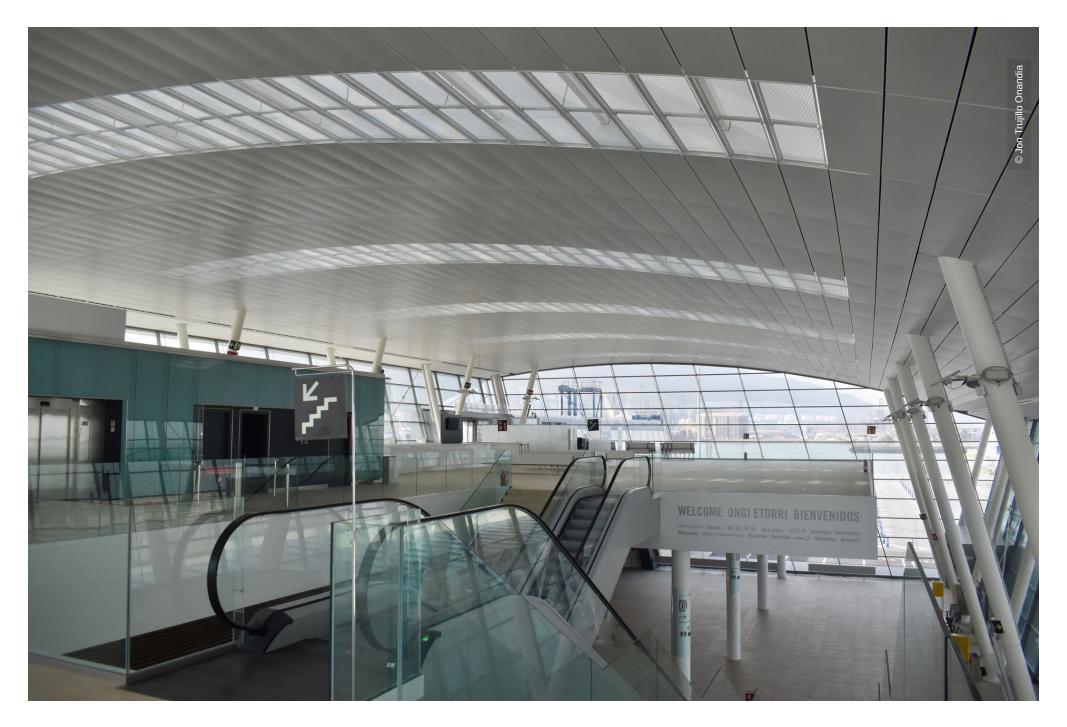

Taking its inspiration from the surroundings, the exterior of the 15 m high building is mainly characterized by two architonic features: on one hand, the structure of the support pillars in their "V" shape, which creates a relatio to naval architecture. Furthermore, a slightly undulating zinc roof creates the illusion of a slight wave motion. Lindner supplied about 2,000 sqm of metal hook-on ceilings that support this design, for which they needed to be custom made with a slight curvature.