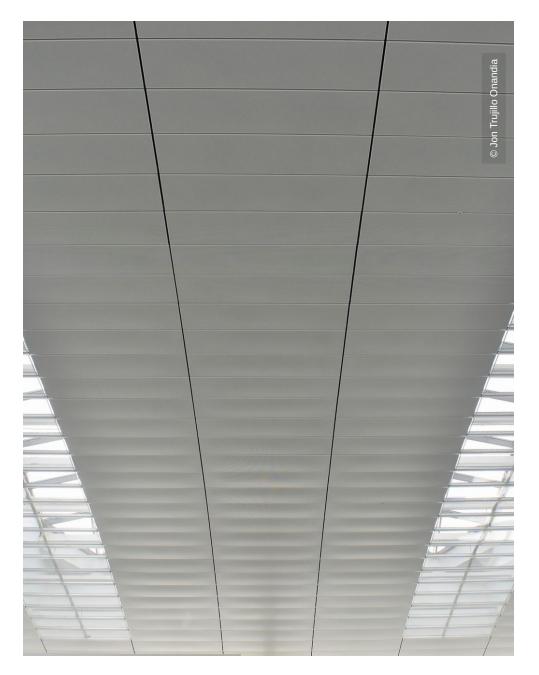

Taking its inspiration from the surroundings, the exterior of the 15 m high building is mainly characterized by two architonic features: on one hand, the structure of the support pillars in their "V" shape, which creates a relatio to naval architecture. Furthermore, a slightly undulating zinc roof creates the illusion of a slight wave motion. Lindner supplied about 2,000 sqm of metal hook-on ceilings that support this design, for which they needed to be custom made with a slight curvature.