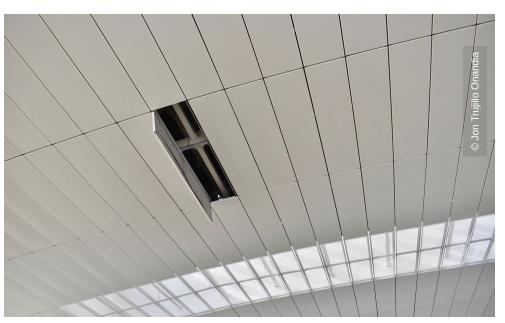

Taking its inspiration from the surroundings, the exterior of the 15 m high building is mainly characterized by two architonic features: on one hand, the structure of the support pillars in their "V" shape, which creates a relatio to naval architecture. Furthermore, a slightly undulating zinc roof creates the illusion of a slight wave motion. Lindner supplied about 2,000 sqm of metal hook-on ceilings that support this design, for which they needed to be custom made with a slight curvature.