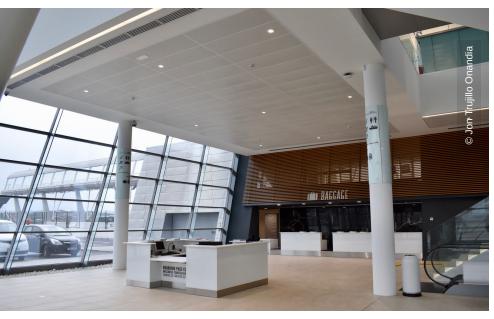

## **Project Description**

In the province of Bizkaia in northern Spain lies Bilbao - the capital of the province and most important industrial city and harbour of the Basque country. The harbour was mostly used for commercial purposes during the 19th and 20th century. However, after the completion of the Guggenheim Museum in 1997, the city became increasingly attractive for tourists. As a result, the harbour quarter Getxo of Bilbao was called at by an increasing number of cruise liners. In order to meet the rising numbers of passengers and luggage, a new passenger terminal for cruise liners was built in Getxo. The main focus of Bilbao's Harbour Authority was to construct a terminal with perfect efficiency, safety and service. The building consists of two main floors with a mezzanine floor and comprises a check-in area, a tourist information point and a waiting area. Two separated areas are set up for the sending and receiving of luggage. A 169 m flexible gateway provides passengers direct access to their ships.

Taking its inspiration from the surroundings, the exterior of the 15 m high building is mainly characterized by two architonic features: on one hand, the structure of the support pillars in their "V" shape, which creates a relatio to naval architecture. Furthermore, a slightly undulating zinc roof creates the illusion of a slight wave motion. Lindner supplied about 2,000 sqm of metal hook-on ceilings that support this design, for which they needed to be custom made with a slight curvature.