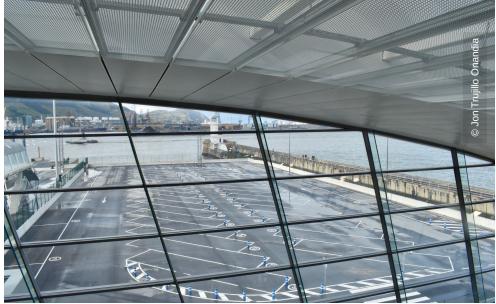

## **Project Description**

In the province of Bizkaia in northern Spain lies Bilbao - the capital of the province and most important industrial city and harbour of the Basque country. The harbour was mostly used for commercial purposes during the 19th and 20th century. However, after the completion of the Guggenheim Museum in 1997, the city became increasingly attractive for tourists. As a result, the harbour quarter Getxo of Bilbao was called at by an increasing number of cruise liners. In order to meet the rising numbers of passengers and luggage, a new passenger terminal for cruise liners was built in Getxo. The main focus of Bilbao's Harbour Authority was to construct a terminal with perfect efficiency, safety and service. The building consists of two main floors with a mezzanine floor and comprises a check-in area, a tourist information point and a waiting area. Two separated areas are set up for the sending and receiving of luggage. A 169 m flexible gateway provides passengers direct access to their ships.

Taking its inspiration from the surroundings, the exterior of the 15 m high building is mainly characterized by two architonic features: on one hand, the structure of the support pillars in their "V" shape, which creates a relatio to naval architecture. Furthermore, a slightly undulating zinc roof creates the illusion of a slight wave motion. Lindner supplied about 2,000 sqm of metal hook-on ceilings that support this design, for which they needed to be custom made with a slight curvature.