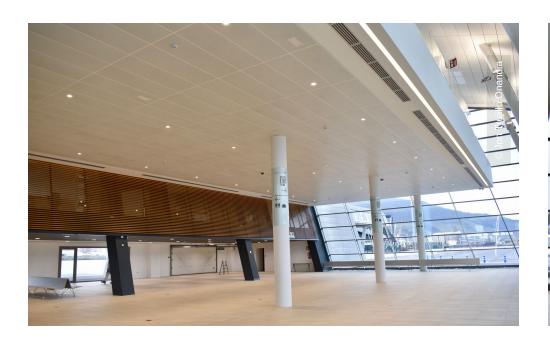

Taking its inspiration from the surroundings, the exterior of the 15 m high building is mainly characterized by two architonic features: on one hand, the structure of the support pillars in their "V" shape, which creates a relatio to naval architecture. Furthermore, a slightly undulating zinc roof creates the illusion of a slight wave motion. Lindner supplied about 2,000 sqm of metal hook-on ceilings that support this design, for which they needed to be custom made with a slight curvature.