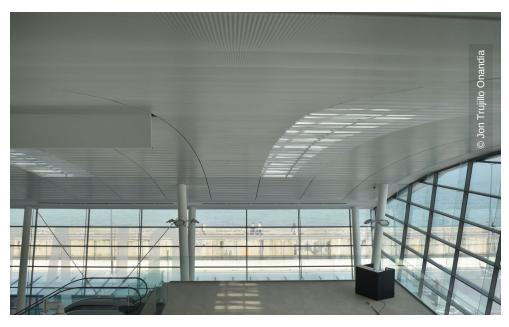

Taking its inspiration from the surroundings, the exterior of the 15 m high building is mainly characterized by two architonic features: on one hand, the structure of the support pillars in their "V" shape, which creates a relatio to naval architecture. Furthermore, a slightly undulating zinc roof creates the illusion of a slight wave motion. Lindner supplied about 2,000 sqm of metal hook-on ceilings that support this design, for which they needed to be custom made with a slight curvature.