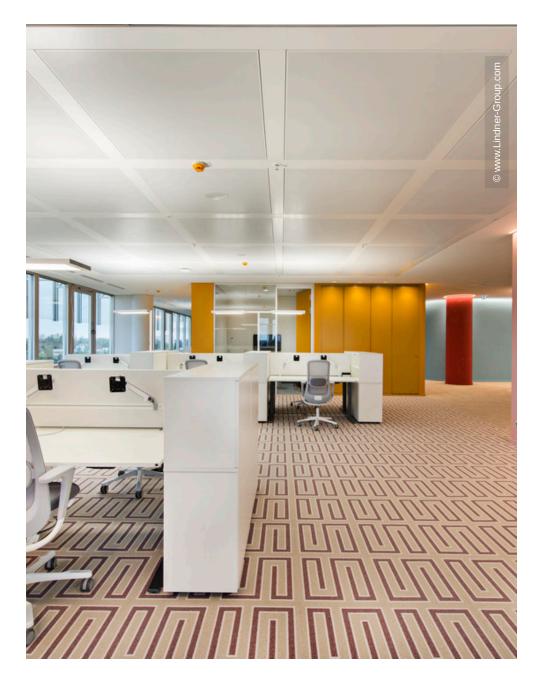

# **Project Description**

The Otto Headquarters have been based in an office building on Bramfelder Campus in Hamburg since 1982. Lindner was the general contractor responsible for the complete fit-out during the refurbishment of these company headquarters. After the complete stripping down to the shell, both the implementation of all building services and the execution of all interior-fit works were performed from one source. In-house expertise of our Lean Construction Management department ensured a punctual outcome in terms of time and quality.

### General

| Building Type    | Facilities for Meetings, Conventions and Conferences, Office buildings                                                                                                                                            |
|------------------|-------------------------------------------------------------------------------------------------------------------------------------------------------------------------------------------------------------------|
| Company Division | Lindner SE   Fit-Out North.Northwest<br>Germany, Lindner SE   Building<br>services, Lindner SE   Floors, Lindner<br>SE   Ceilings, Lindner SE   Interior,<br>Lindner SE   Partitions, Lindner<br>Isoliertechnik & |
| Completition     | 2016 - 2021                                                                                                                                                                                                       |
| Client           | Otto Versand GmbH & Co.KG                                                                                                                                                                                         |
| Architect        | agn Leusmann GmbH                                                                                                                                                                                                 |