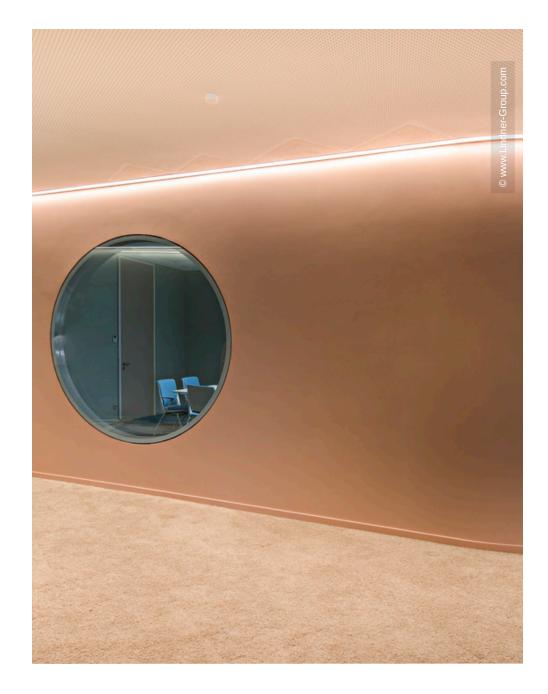

# **Project Description**

The Otto Headquarters have been based in an office building on Bramfelder Campus in Hamburg since 1982. Lindner was the general contractor responsible for the complete fit-out during the refurbishment of these company headquarters. After the complete stripping down to the shell, both the implementation of all building services and the execution of all interior-fit works were performed from one source. In-house expertise of our Lean Construction Management department ensured a punctual outcome in terms of time and quality.

#### Partitions

Partition Systems Glass

#### Ceilings

Heated and Chilled Post Cap Ceilings Heated and Chilled Plasterboard Ceilings Plafotherm® GK HEKDA®