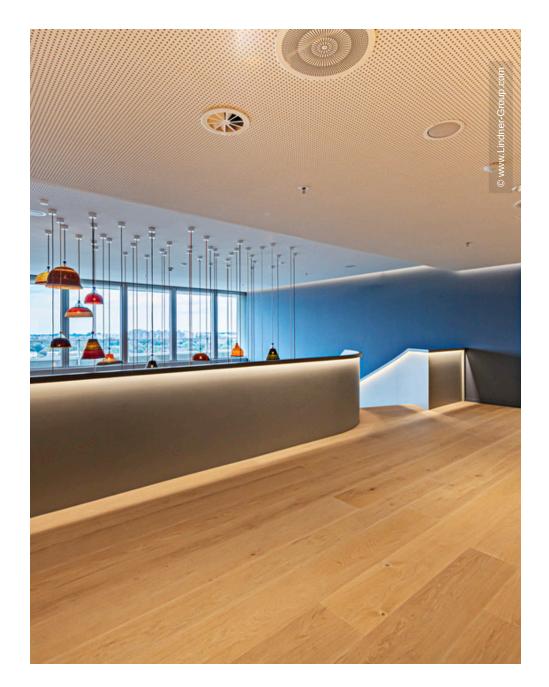

# **Project Description**

The Otto Headquarters have been based in an office building on Bramfelder Campus in Hamburg since 1982. Lindner was the general contractor responsible for the complete fit-out during the refurbishment of these company headquarters. After the complete stripping down to the shell, both the implementation of all building services and the execution of all interior-fit works were performed from one source. In-house expertise of our Lean Construction Management department ensured a punctual outcome in terms of time and quality.