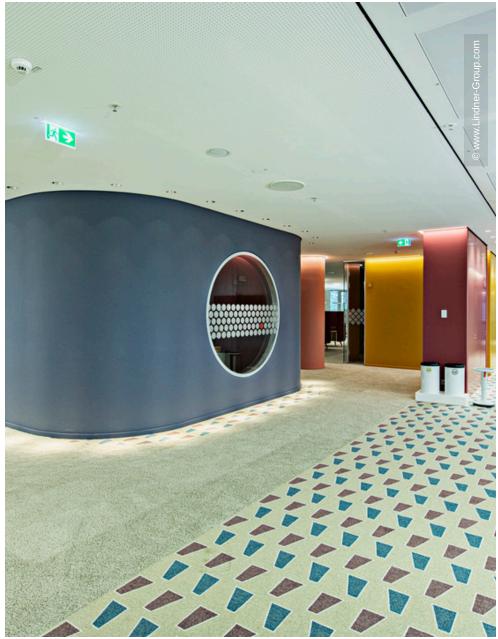

# **Project Description**

The Otto Headquarters have been based in an office building on Bramfelder Campus in Hamburg since 1982. Lindner was the general contractor responsible for the complete fit-out during the refurbishment of these company headquarters. After the complete stripping down to the shell, both the implementation of all building services and the execution of all interior-fit works were performed from one source. In-house expertise of our Lean Construction Management department ensured a punctual outcome in terms of time and quality.

### General

| Building Type    | Facilities for Meetings, Conventions and Conferences, Office buildings                                                                                                                                            |
|------------------|-------------------------------------------------------------------------------------------------------------------------------------------------------------------------------------------------------------------|
| Company Division | Lindner SE   Fit-Out North.Northwest<br>Germany, Lindner SE   Building<br>services, Lindner SE   Floors, Lindner<br>SE   Ceilings, Lindner SE   Interior,<br>Lindner SE   Partitions, Lindner<br>Isoliertechnik & |
| Completition     | 2016 - 2021                                                                                                                                                                                                       |
| Client           | Otto Versand GmbH & Co.KG                                                                                                                                                                                         |
| Architect        | agn Leusmann GmbH                                                                                                                                                                                                 |