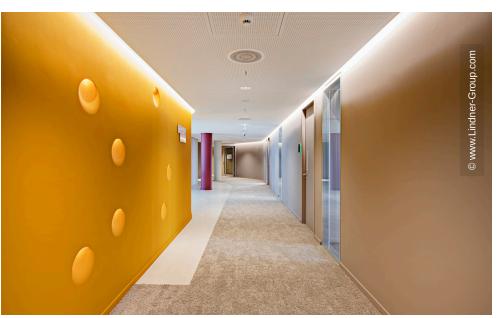

# **Project Description**

The Otto Headquarters have been based in an office building on Bramfelder Campus in Hamburg since 1982. Lindner was the general contractor responsible for the complete fit-out during the refurbishment of these company headquarters. After the complete stripping down to the shell, both the implementation of all building services and the execution of all interior-fit works were performed from one source. In-house expertise of our Lean Construction Management department ensured a punctual outcome in terms of time and quality.

#### Partitions

Partition Systems Glass

#### Floors

Calcium sulphate panels FLOOR and more®

#### Ceilings

Heated and Chilled Post Cap Ceilings Heated and Chilled Plasterboard Ceilings Plafotherm® GK HEKDA®