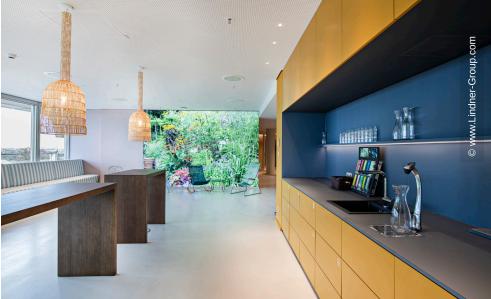

# **Project Description**

The Otto Headquarters have been based in an office building on Bramfelder Campus in Hamburg since 1982. Lindner was the general contractor responsible for the complete fit-out during the refurbishment of these company headquarters. After the complete stripping down to the shell, both the implementation of all building services and the execution of all interior-fit works were performed from one source. In-house expertise of our Lean Construction Management department ensured a punctual outcome in terms of time and quality.

#### General Contracting

Masonry work Plastering works Tiling works Screed works Painting works **Demolition works** Building services insulation Cleaning works **Furniture** Joiner work