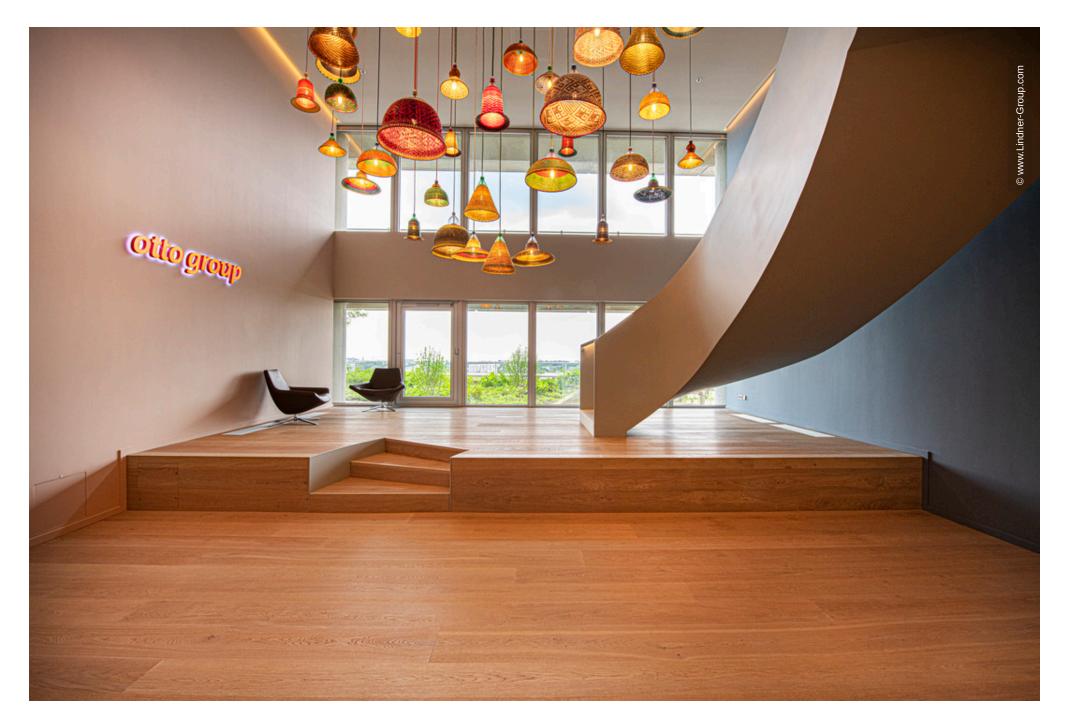

# **Project Description**

The Otto Headquarters have been based in an office building on Bramfelder Campus in Hamburg since 1982. Lindner was the general contractor responsible for the complete fit-out during the refurbishment of these company headquarters. After the complete stripping down to the shell, both the implementation of all building services and the execution of all interior-fit works were performed from one source. In-house expertise of our Lean Construction Management department ensured a punctual outcome in terms of time and quality.

### General

| Building Type    | Facilities for Meetings, Conventions and Conferences, Office buildings                                                                                                                                            |
|------------------|-------------------------------------------------------------------------------------------------------------------------------------------------------------------------------------------------------------------|
| Company Division | Lindner SE   Fit-Out North.Northwest<br>Germany, Lindner SE   Building<br>services, Lindner SE   Floors, Lindner<br>SE   Ceilings, Lindner SE   Interior,<br>Lindner SE   Partitions, Lindner<br>Isoliertechnik & |
| Completition     | 2016 - 2021                                                                                                                                                                                                       |
| Client           | Otto Versand GmbH & Co.KG                                                                                                                                                                                         |
| Architect        | agn Leusmann GmbH                                                                                                                                                                                                 |