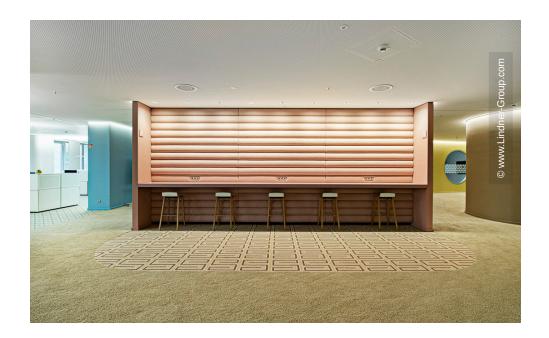

# **Project Description**

The Otto Headquarters have been based in an office building on Bramfelder Campus in Hamburg since 1982. Lindner was the general contractor responsible for the complete fit-out during the refurbishment of these company headquarters. After the complete stripping down to the shell, both the implementation of all building services and the execution of all interior-fit works were performed from one source. In-house expertise of our Lean Construction Management department ensured a punctual outcome in terms of time and quality.

### General

| Building Type    | Facilities for Meetings, Conventions and Conferences, Office buildings                                                                                                                                            |
|------------------|-------------------------------------------------------------------------------------------------------------------------------------------------------------------------------------------------------------------|
| Company Division | Lindner SE   Fit-Out North.Northwest<br>Germany, Lindner SE   Building<br>services, Lindner SE   Floors, Lindner<br>SE   Ceilings, Lindner SE   Interior,<br>Lindner SE   Partitions, Lindner<br>Isoliertechnik & |
| Completition     | 2016 - 2021                                                                                                                                                                                                       |
| Client           | Otto Versand GmbH & Co.KG                                                                                                                                                                                         |
| Architect        | agn Leusmann GmbH                                                                                                                                                                                                 |