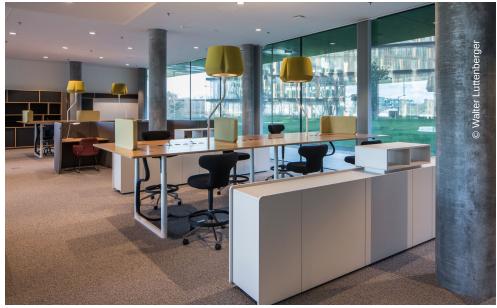

The Lindner GmbH formed together with the rhtb: projekt GmbH the working group Dry Construction, which was also responsible for the installation of floor systems, glass partitions and doors made by Lindner in the interior fit-out of the Erste Campus. The solutions were always adapted to the requirements of the respective areas in the open, curved overall architecture. A distinction can be made between the public atrium, the restaurants, the conference center and auditorium, the financial education initiative Financial Life Park, the regular office areas and the executive areas.