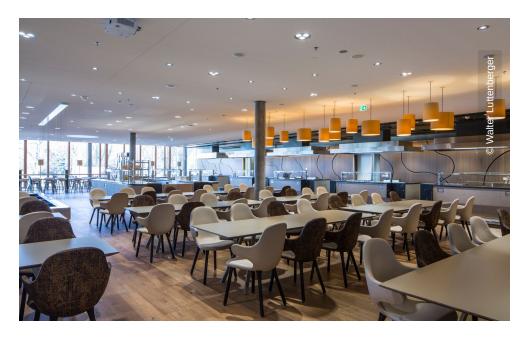

The Lindner GmbH formed together with the rhtb: projekt GmbH the working group Dry Construction, which was also responsible for the installation of floor systems, glass partitions and doors made by Lindner in the interior fit-out of the Erste Campus. The solutions were always adapted to the requirements of the respective areas in the open, curved overall architecture. A distinction can be made between the public atrium, the restaurants, the conference center and auditorium, the financial education initiative Financial Life Park, the regular office areas and the executive areas.