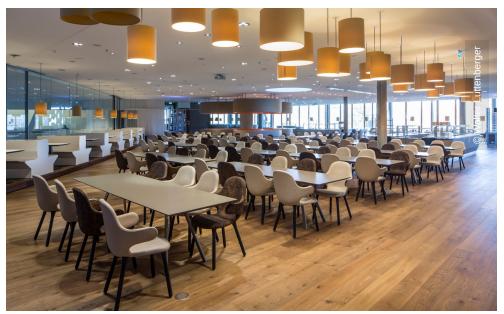

The Lindner GmbH formed together with the rhtb: projekt GmbH the working group Dry Construction, which was also responsible for the installation of floor systems, glass partitions and doors made by Lindner in the interior fit-out of the Erste Campus. The solutions were always adapted to the requirements of the respective areas in the open, curved overall architecture. A distinction can be made between the public atrium, the restaurants, the conference center and auditorium, the financial education initiative Financial Life Park, the regular office areas and the executive areas.