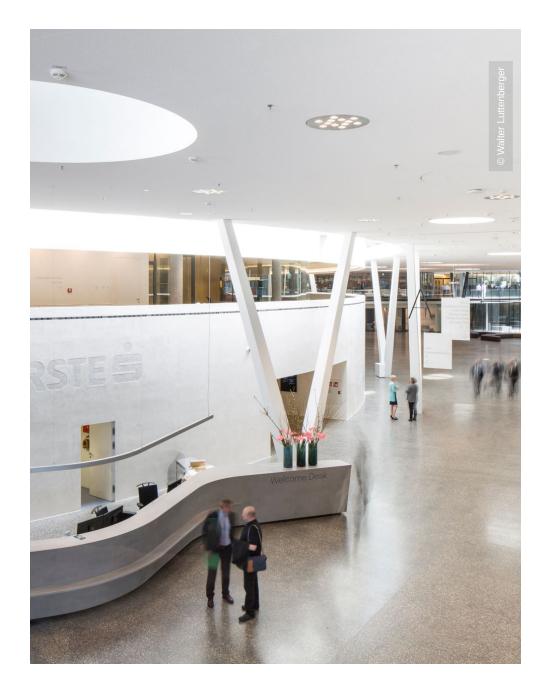

The Lindner GmbH formed together with the rhtb: projekt GmbH the working group Dry Construction, which was also responsible for the installation of floor systems, glass partitions and doors made by Lindner in the interior fit-out of the Erste Campus. The solutions were always adapted to the requirements of the respective areas in the open, curved overall architecture. A distinction can be made between the public atrium, the restaurants, the conference center and auditorium, the financial education initiative Financial Life Park, the regular office areas and the executive areas.