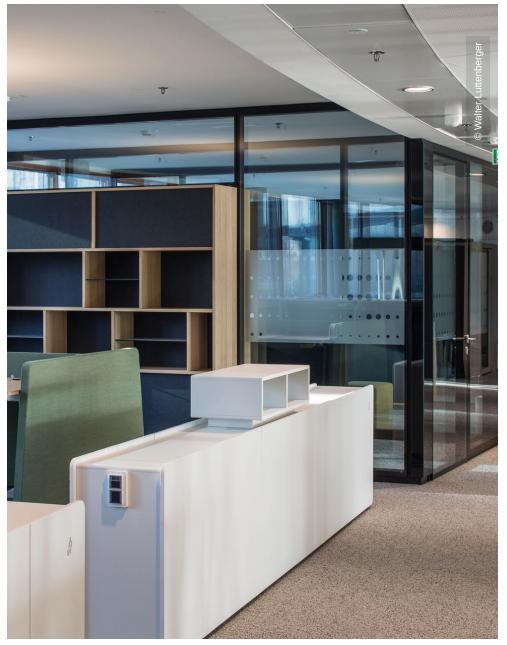

The Lindner GmbH formed together with the rhtb: projekt GmbH the working group Dry Construction, which was also responsible for the installation of floor systems, glass partitions and doors made by Lindner in the interior fit-out of the Erste Campus. The solutions were always adapted to the requirements of the respective areas in the open, curved overall architecture. A distinction can be made between the public atrium, the restaurants, the conference center and auditorium, the financial education initiative Financial Life Park, the regular office areas and the executive areas.

## **Completed Works**

• Dry lining

Plasterboard ceiling systems Plasterboard partition systems

• Floors

Calcium sulphate panels NORTEC NORTEC power FLOOR and more<sup>®</sup>

- Doors Doors for Partition Systems
- Partitions
  Partition Systems Glass
  Partition Systems Full Panel
  Lindner Logic 100 Metal