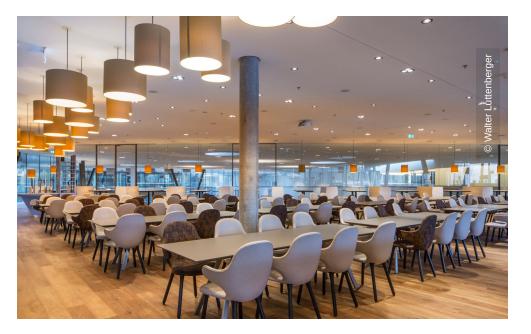

The Lindner GmbH formed together with the rhtb: projekt GmbH the working group Dry Construction, which was also responsible for the installation of floor systems, glass partitions and doors made by Lindner in the interior fit-out of the Erste Campus. The solutions were always adapted to the requirements of the respective areas in the open, curved overall architecture. A distinction can be made between the public atrium, the restaurants, the conference center and auditorium, the financial education initiative Financial Life Park, the regular office areas and the executive areas.