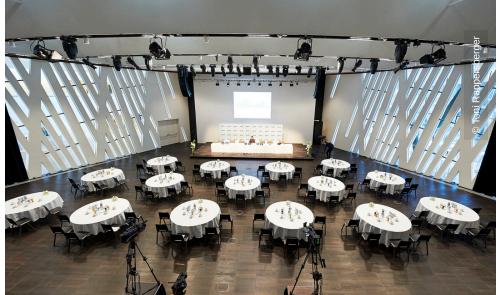

The Lindner GmbH formed together with the rhtb: projekt GmbH the working group Dry Construction, which was also responsible for the installation of floor systems, glass partitions and doors made by Lindner in the interior fit-out of the Erste Campus. The solutions were always adapted to the requirements of the respective areas in the open, curved overall architecture. A distinction can be made between the public atrium, the restaurants, the conference center and auditorium, the financial education initiative Financial Life Park, the regular office areas and the executive areas.