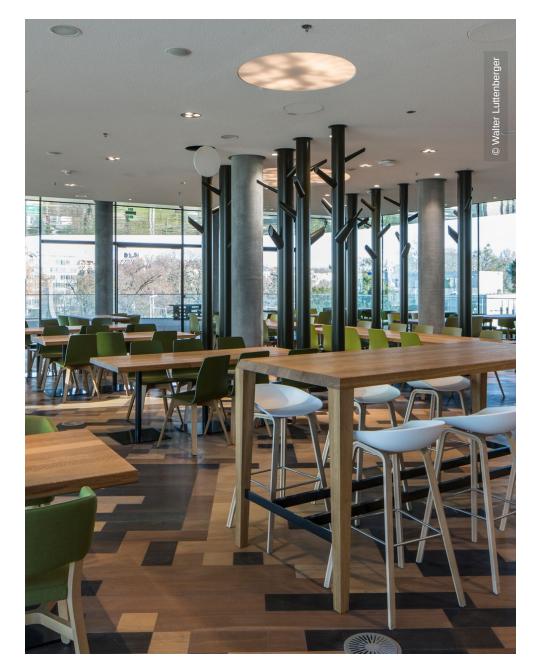

## **Project Description**

The new headquarters of Erste Group Bank AG in Vienna, right next to the main railway station and Belvedere Palace, is the first to bring together all of the Bank's branches and its subsidiaries. On an area of 25,000 m<sup>2</sup>, the 4,500 employees are spread across four different buildings - arranged in an organically curved overall concept. The progressive sustainability of the ensemble has been confirmed with a certification to the DGNB standard in Platinum. The Erste Campus is an essential part of the new district "Quartier Belvedere" with an urban mix of work and living space, recreation space, gastronomy and cultural offerings.

The Lindner GmbH formed together with the rhtb: projekt GmbH the working group Dry Construction, which was also responsible for the installation of floor systems, glass partitions and doors made by Lindner in the interior fit-out of the Erste Campus. The solutions were always adapted to the requirements of the respective areas in the open, curved overall architecture. A distinction can be made between the public atrium, the restaurants, the conference center and auditorium, the financial education initiative Financial Life Park, the regular office areas and the executive areas.