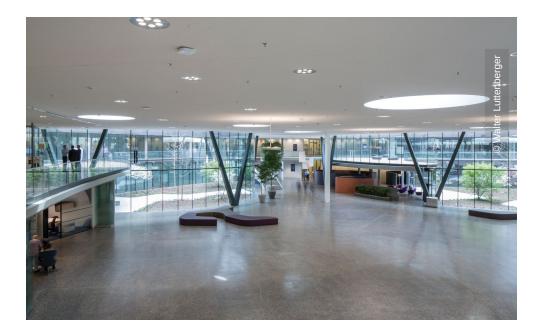

## **Project Description**

The new headquarters of Erste Group Bank AG in Vienna, right next to the main railway station and Belvedere Palace, is the first to bring together all of the Bank's branches and its subsidiaries. On an area of 25,000 m<sup>2</sup>, the 4,500 employees are spread across four different buildings - arranged in an organically curved overall concept. The progressive sustainability of the ensemble has been confirmed with a certification to the DGNB standard in Platinum. The Erste Campus is an essential part of the new district "Quartier Belvedere" with an urban mix of work and living space, recreation space, gastronomy and cultural offerings.

The Lindner GmbH formed together with the rhtb: projekt GmbH the working group Dry Construction, which was also responsible for the installation of floor systems, glass partitions and doors made by Lindner in the interior fit-out of the Erste Campus. The solutions were always adapted to the requirements of the respective areas in the open, curved overall architecture. A distinction can be made between the public atrium, the restaurants, the conference center and auditorium, the financial education initiative Financial Life Park, the regular office areas and the executive areas.