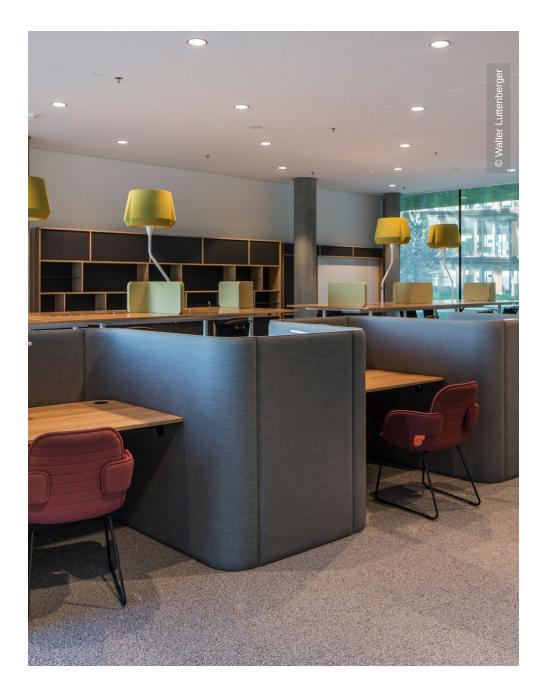

The Lindner GmbH formed together with the rhtb: projekt GmbH the working group Dry Construction, which was also responsible for the installation of floor systems, glass partitions and doors made by Lindner in the interior fit-out of the Erste Campus. The solutions were always adapted to the requirements of the respective areas in the open, curved overall architecture. A distinction can be made between the public atrium, the restaurants, the conference center and auditorium, the financial education initiative Financial Life Park, the regular office areas and the executive areas.

## **Completed Works**

• Dry lining

Plasterboard ceiling systems Plasterboard partition systems

• Floors

Calcium sulphate panels NORTEC NORTEC power FLOOR and more<sup>®</sup>

- Doors Doors for Partition Systems
- Partitions
  Partition Systems Glass
  Partition Systems Full Panel
  Lindner Logic 100 Metal