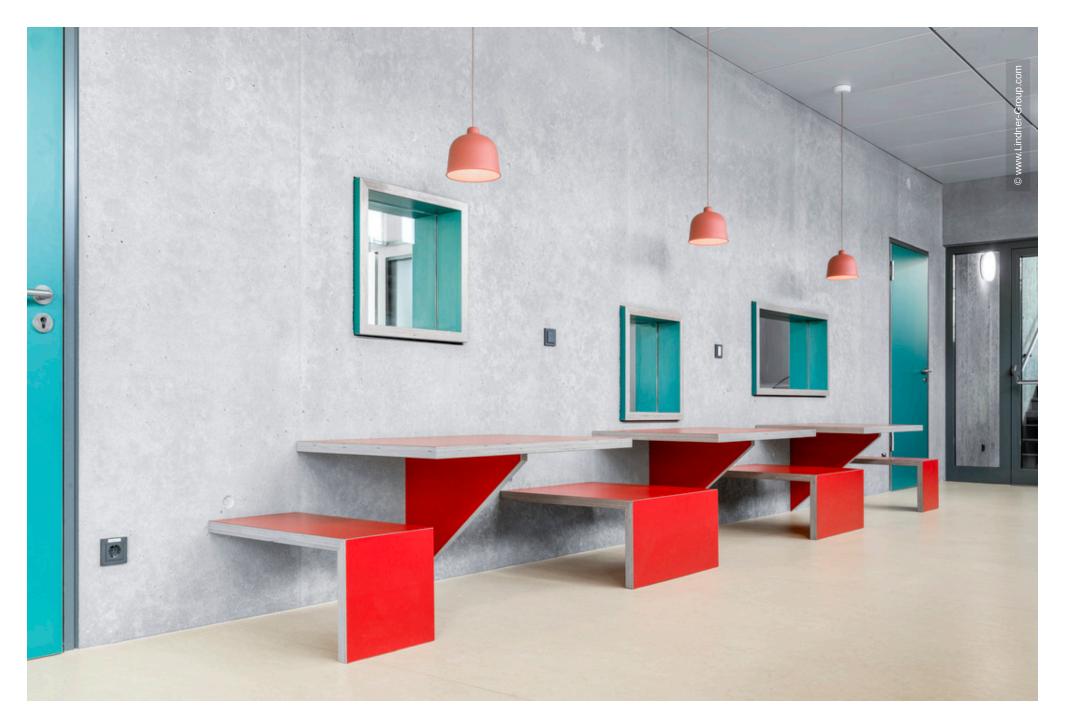

## **Project Description**

The town of Neunburg vorm Wald with its 8,500 inhabitants is located in the eastern Bavarian district of Schwandorf in the middle of the Upper Palatinate Forest. The local elementary school attends about 300 students in 13 classes (12 regular classes, one transition class). An extension to the existing school building and the construction of a new gymnasium has increased the school's capacity while modernizing its infrastructure. The extension offers four new classrooms as well as rooms for teaching music and crafts.