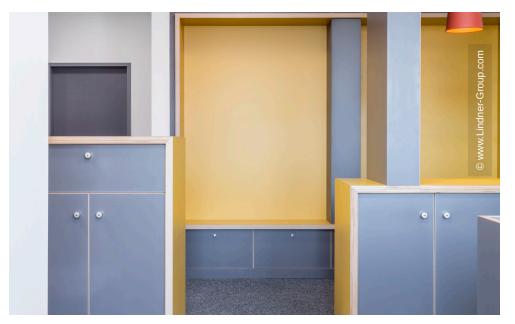

## **Project Description**

The town of Neunburg vorm Wald with its 8,500 inhabitants is located in the eastern Bavarian district of Schwandorf in the middle of the Upper Palatinate Forest. The local elementary school attends about 300 students in 13 classes (12 regular classes, one transition class). An extension to the existing school building and the construction of a new gymnasium has increased the school's capacity while modernizing its infrastructure. The extension offers four new classrooms as well as rooms for teaching music and crafts.

Lindner contributed to the expansion with heated and chilled ceilings and NORIT products. The Plafotherm® E 213 metal ceilings are based on a suspension system in which water is conducted through the piping on the back of the ceiling panels. Depending on the desired temperature, cold water is passed through, whereupon the cooling effect spreads in a particularly pleasant way throughout the room. This is particularly efficient with chilled ceilings, as according to basic physical principles, the cold in rooms strives downward. The reverse is the case with the second part of Lindner's commision, the underfloor heating systems from the NORIT brand. They were installed over a large area to heat the surfaces of the building. These include the cafeteria, the break sale, the staff room, the secretariat, various group rooms and the ancillary rooms of the newly built gymnasium. Due to the comprehensive use of geothermal energy, heating takes place in a resource-saving and environmentally friendly process.