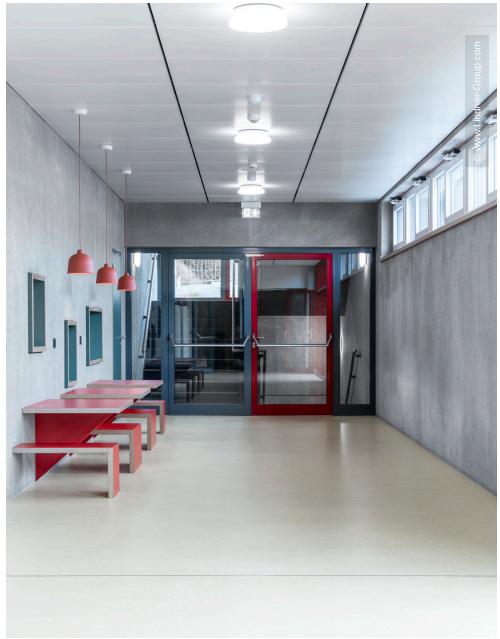

## **Project Description**

The town of Neunburg vorm Wald with its 8,500 inhabitants is located in the eastern Bavarian district of Schwandorf in the middle of the Upper Palatinate Forest. The local elementary school attends about 300 students in 13 classes (12 regular classes, one transition class). An extension to the existing school building and the construction of a new gymnasium has increased the school's capacity while modernizing its infrastructure. The extension offers four new classrooms as well as rooms for teaching music and crafts.

Lindner contributed to the expansion with heated and chilled ceilings and NORIT products. The Plafotherm® E 213 metal ceilings are based on a suspension system in which water is conducted through the piping on the back of the ceiling panels. Depending on the desired temperature, cold water is passed through, whereupon the cooling effect spreads in a particularly pleasant way throughout the room. This is particularly efficient with chilled ceilings, as according to basic physical principles, the cold in rooms strives downward. The reverse is the case with the second part of Lindner's commision, the underfloor heating systems from the NORIT brand. They were installed over a large area to heat the surfaces of the building. These include the cafeteria, the break sale, the staff room, the secretariat, various group rooms and the ancillary rooms of the newly built gymnasium. Due to the comprehensive use of geothermal energy, heating takes place in a resource-saving and environmentally friendly process.