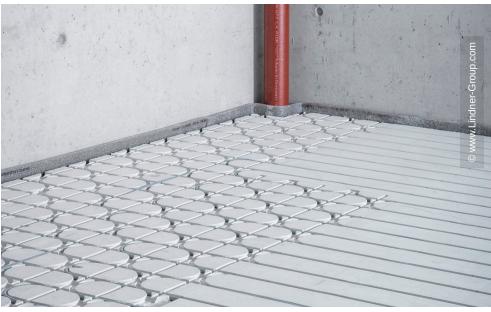

Lindner contributed to the expansion with heated and chilled ceilings and NORIT products. The Plafotherm® E 213 metal ceilings are based on a suspension system in which water is conducted through the piping on the back of the ceiling panels. Depending on the desired temperature, cold water is passed through, whereupon the cooling effect spreads in a particularly pleasant way throughout the room. This is particularly efficient with chilled ceilings, as according to basic physical principles, the cold in rooms strives downward. The reverse is the case with the second part of Lindner's commision, the underfloor heating systems from the NORIT brand. They were installed over a large area to heat the surfaces of the building. These include the cafeteria, the break sale, the staff room, the secretariat, various group rooms and the ancillary rooms of the newly built gymnasium. Due to the comprehensive use of geothermal energy, heating takes place in a resource-saving and environmentally friendly process.