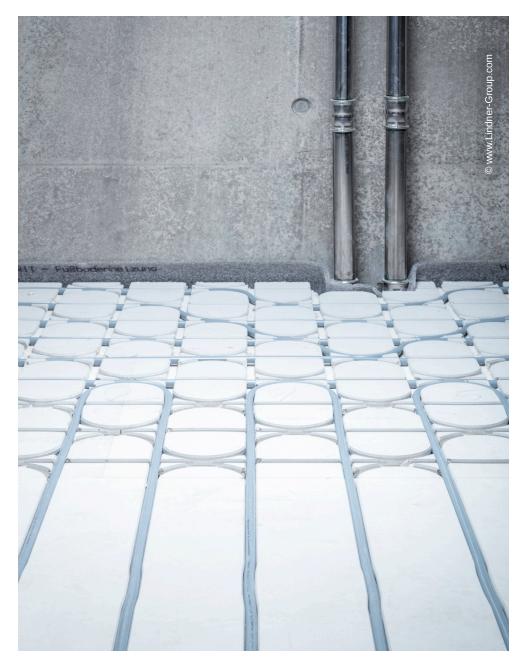

Lindner contributed to the expansion with heated and chilled ceilings and NORIT products. The Plafotherm® E 213 metal ceilings are based on a suspension system in which water is conducted through the piping on the back of the ceiling panels. Depending on the desired temperature, cold water is passed through, whereupon the cooling effect spreads in a particularly pleasant way throughout the room. This is particularly efficient with chilled ceilings, as according to basic physical principles, the cold in rooms strives downward. The reverse is the case with the second part of Lindner's commision, the underfloor heating systems from the NORIT brand. They were installed over a large area to heat the surfaces of the building. These include the cafeteria, the break sale, the staff room, the secretariat, various group rooms and the ancillary rooms of the newly built gymnasium. Due to the comprehensive use of geothermal energy, heating takes place in a resource-saving and environmentally friendly process.