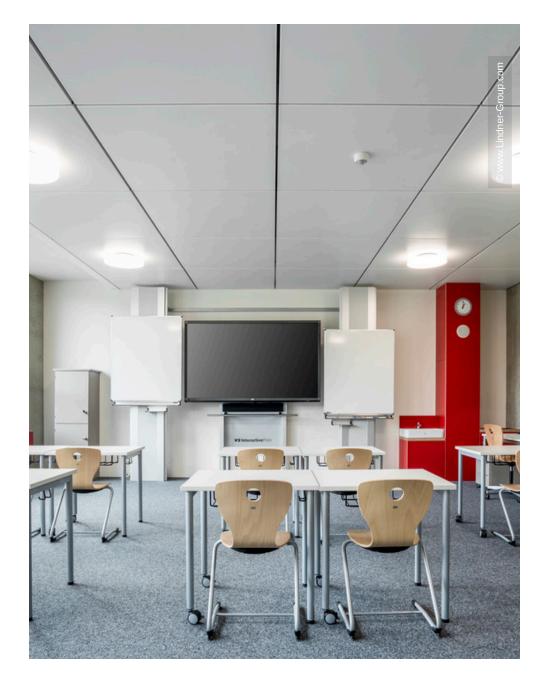

## **Project Description**

The town of Neunburg vorm Wald with its 8,500 inhabitants is located in the eastern Bavarian district of Schwandorf in the middle of the Upper Palatinate Forest. The local elementary school attends about 300 students in 13 classes (12 regular classes, one transition class). An extension to the existing school building and the construction of a new gymnasium has increased the school's capacity while modernizing its infrastructure. The extension offers four new classrooms as well as rooms for teaching music and crafts.