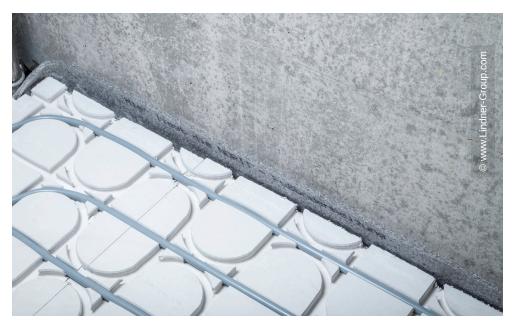

Lindner contributed to the expansion with heated and chilled ceilings and NORIT products. The Plafotherm® E 213 metal ceilings are based on a suspension system in which water is conducted through the piping on the back of the ceiling panels. Depending on the desired temperature, cold water is passed through, whereupon the cooling effect spreads in a particularly pleasant way throughout the room. This is particularly efficient with chilled ceilings, as according to basic physical principles, the cold in rooms strives downward. The reverse is the case with the second part of Lindner's commision, the underfloor heating systems from the NORIT brand. They were installed over a large area to heat the surfaces of the building. These include the cafeteria, the break sale, the staff room, the secretariat, various group rooms and the ancillary rooms of the newly built gymnasium. Due to the comprehensive use of geothermal energy, heating takes place in a resource-saving and environmentally friendly process.