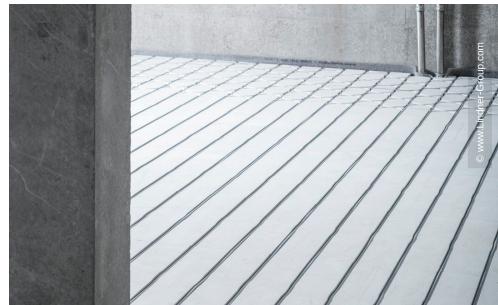

Lindner contributed to the expansion with heated and chilled ceilings and NORIT products. The Plafotherm® E 213 metal ceilings are based on a suspension system in which water is conducted through the piping on the back of the ceiling panels. Depending on the desired temperature, cold water is passed through, whereupon the cooling effect spreads in a particularly pleasant way throughout the room. This is particularly efficient with chilled ceilings, as according to basic physical principles, the cold in rooms strives downward. The reverse is the case with the second part of Lindner's commision, the underfloor heating systems from the NORIT brand. They were installed over a large area to heat the surfaces of the building. These include the cafeteria, the break sale, the staff room, the secretariat, various group rooms and the ancillary rooms of the newly built gymnasium. Due to the comprehensive use of geothermal energy, heating takes place in a resource-saving and environmentally friendly process.