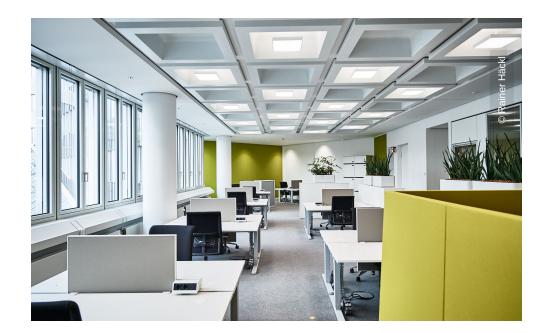

## **Project Description**

The Research and Innovation Center (FIZ) of the BMW Group is in the process of being extensively renovated and will be for the coming years, preparing it for its future as one of the most modern development centres in the automotive industry. Lindner managed to gualify for several order packages, including the general contracting for the already completed refurbishment of buildings 14.4 and 14.5. In the next few years, several more of the juxtaposed, star-shaped buildings will follow. As part of this major project, Lindner offers a unique advantage as a general contractor with in-house expertise and capacity both for the interior fit-out and the planning and implementation of the building services. In addition, Lindner also brings its comprehensive range of products into the project, for example in building 14.5 the interior fit-out was implemented with Lindner floors, partitions as well as ceilings and integrated luminaires. The fit-out conceals the building services, which were mostly implemented by Lindner. The necessary insulation work was also provided by Lindner.