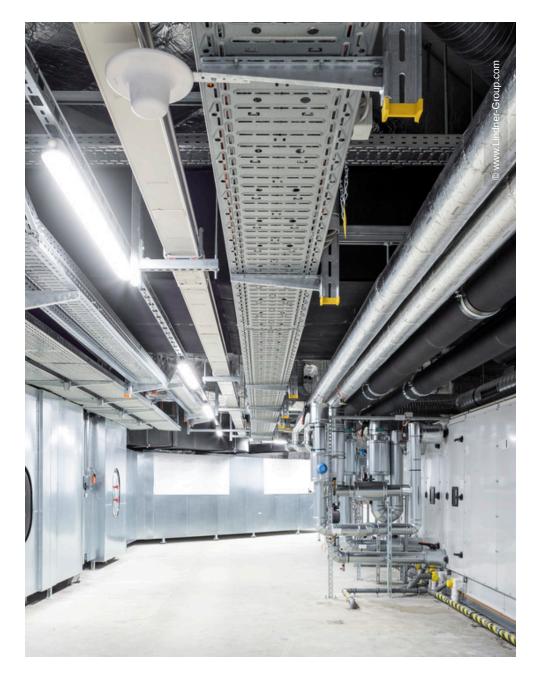

## **Project Description**

The Research and Innovation Center (FIZ) of the BMW Group is in the process of being extensively renovated and will be for the coming years, preparing it for its future as one of the most modern development centres in the automotive industry. Lindner managed to gualify for several order packages, including the general contracting for the already completed refurbishment of buildings 14.4 and 14.5. In the next few years, several more of the juxtaposed, star-shaped buildings will follow. As part of this major project, Lindner offers a unique advantage as a general contractor with in-house expertise and capacity both for the interior fit-out and the planning and implementation of the building services. In addition, Lindner also brings its comprehensive range of products into the project, for example in building 14.5 the interior fit-out was implemented with Lindner floors, partitions as well as ceilings and integrated luminaires. The fit-out conceals the building services, which were mostly implemented by Lindner. The necessary insulation work was also provided by Lindner.

## **Completed Works**

- General Contracting
- Building services engeneering
  Ventilation technology
  Cables and conductors
  Pipelines