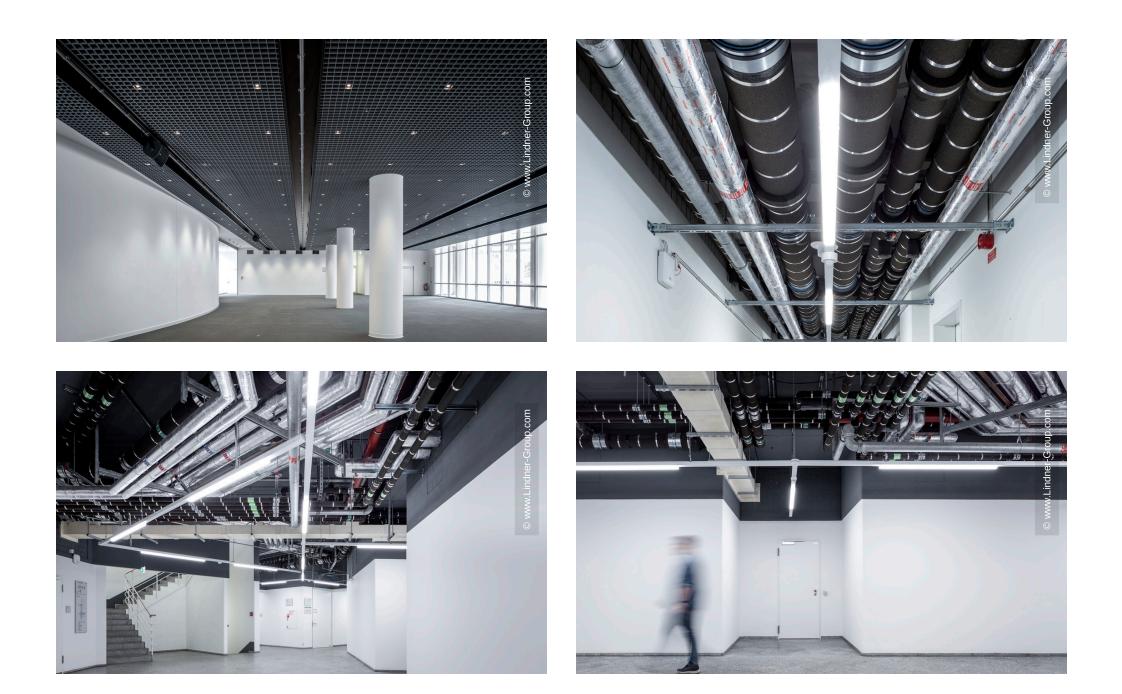

## **Project Description**

The Research and Innovation Center (FIZ) of the BMW Group is in the process of being extensively renovated and will be for the coming years, preparing it for its future as one of the most modern development centres in the automotive industry. Lindner managed to gualify for several order packages, including the general contracting for the already completed refurbishment of buildings 14.4 and 14.5. In the next few years, several more of the juxtaposed, star-shaped buildings will follow. As part of this major project, Lindner offers a unique advantage as a general contractor with in-house expertise and capacity both for the interior fit-out and the planning and implementation of the building services. In addition, Lindner also brings its comprehensive range of products into the project, for example in building 14.5 the interior fit-out was implemented with Lindner floors, partitions as well as ceilings and integrated luminaires. The fit-out conceals the building services, which were mostly implemented by Lindner. The necessary insulation work was also provided by Lindner.

## **Completed Works**

- General Contracting
- Building services engeneering
  Ventilation technology
  Cables and conductors
  Pipelines