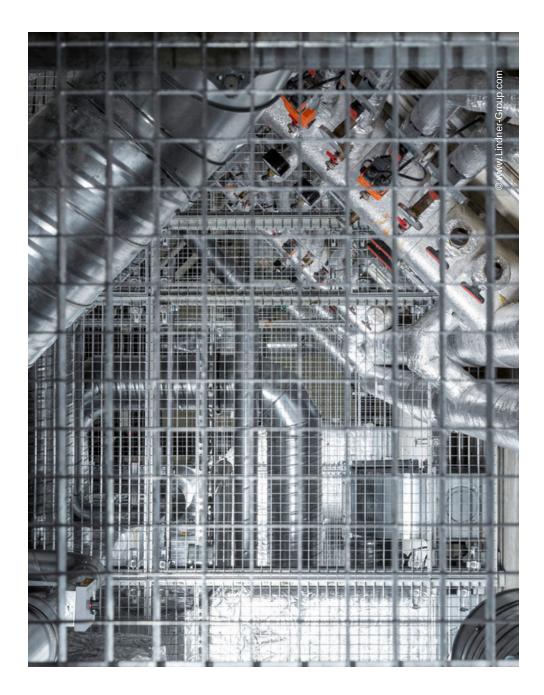

## **Project Description**

The Research and Innovation Center (FIZ) of the BMW Group is in the process of being extensively renovated and will be for the coming years, preparing it for its future as one of the most modern development centres in the automotive industry. Lindner managed to gualify for several order packages, including the general contracting for the already completed refurbishment of buildings 14.4 and 14.5. In the next few years, several more of the juxtaposed, star-shaped buildings will follow. As part of this major project, Lindner offers a unique advantage as a general contractor with in-house expertise and capacity both for the interior fit-out and the planning and implementation of the building services. In addition, Lindner also brings its comprehensive range of products into the project, for example in building 14.5 the interior fit-out was implemented with Lindner floors, partitions as well as ceilings and integrated luminaires. The fit-out conceals the building services, which were mostly implemented by Lindner. The necessary insulation work was also provided by Lindner.

## **Completed Works**

- General Contracting
- Building services engeneering
  Ventilation technology
  Cables and conductors
  Pipelines