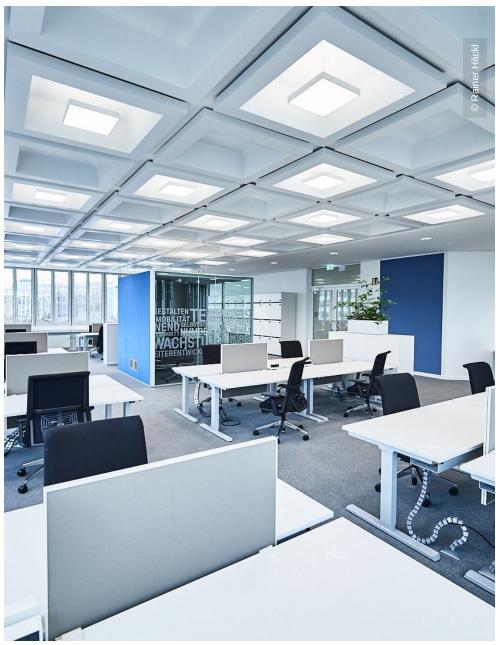

## **Project Description**

The Research and Innovation Center (FIZ) of the BMW Group is in the process of being extensively renovated and will be for the coming years, preparing it for its future as one of the most modern development centres in the automotive industry. Lindner managed to gualify for several order packages, including the general contracting for the already completed refurbishment of buildings 14.4 and 14.5. In the next few years, several more of the juxtaposed, star-shaped buildings will follow. As part of this major project, Lindner offers a unique advantage as a general contractor with in-house expertise and capacity both for the interior fit-out and the planning and implementation of the building services. In addition, Lindner also brings its comprehensive range of products into the project, for example in building 14.5 the interior fit-out was implemented with Lindner floors, partitions as well as ceilings and integrated luminaires. The fit-out conceals the building services, which were mostly implemented by Lindner. The necessary insulation work was also provided by Lindner.