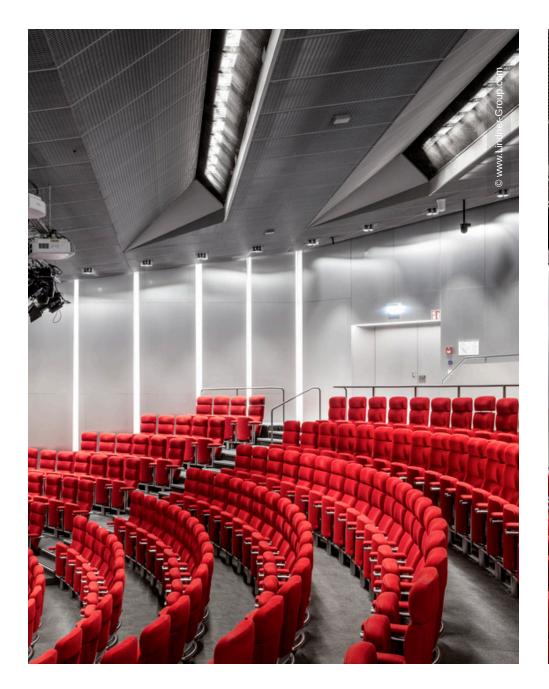

## **Project Description**

The Research and Innovation Center (FIZ) of the BMW Group is in the process of being extensively renovated and will be for the coming years, preparing it for its future as one of the most modern development centres in the automotive industry. Lindner managed to gualify for several order packages, including the general contracting for the already completed refurbishment of buildings 14.4 and 14.5. In the next few years, several more of the juxtaposed, star-shaped buildings will follow. As part of this major project, Lindner offers a unique advantage as a general contractor with in-house expertise and capacity both for the interior fit-out and the planning and implementation of the building services. In addition, Lindner also brings its comprehensive range of products into the project, for example in building 14.5 the interior fit-out was implemented with Lindner floors, partitions as well as ceilings and integrated luminaires. The fit-out conceals the building services, which were mostly implemented by Lindner. The necessary insulation work was also provided by Lindner.