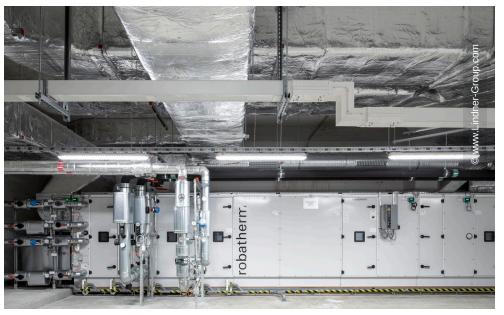

## **Project Description**

The Research and Innovation Center (FIZ) of the BMW Group is in the process of being extensively renovated and will be for the coming years, preparing it for its future as one of the most modern development centres in the automotive industry. Lindner managed to gualify for several order packages, including the general contracting for the already completed refurbishment of buildings 14.4 and 14.5. In the next few years, several more of the juxtaposed, star-shaped buildings will follow. As part of this major project, Lindner offers a unique advantage as a general contractor with in-house expertise and capacity both for the interior fit-out and the planning and implementation of the building services. In addition, Lindner also brings its comprehensive range of products into the project, for example in building 14.5 the interior fit-out was implemented with Lindner floors, partitions as well as ceilings and integrated luminaires. The fit-out conceals the building services, which were mostly implemented by Lindner. The necessary insulation work was also provided by Lindner.

## **Completed Works**

- General Contracting
- Building services engeneering
  Ventilation technology
  Cables and conductors
  Pipelines