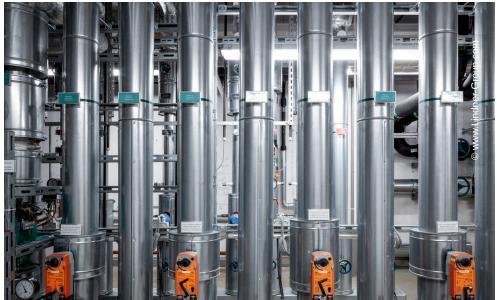

## **Project Description**

The Research and Innovation Center (FIZ) of the BMW Group is in the process of being extensively renovated and will be for the coming years, preparing it for its future as one of the most modern development centres in the automotive industry. Lindner managed to gualify for several order packages, including the general contracting for the already completed refurbishment of buildings 14.4 and 14.5. In the next few years, several more of the juxtaposed, star-shaped buildings will follow. As part of this major project, Lindner offers a unique advantage as a general contractor with in-house expertise and capacity both for the interior fit-out and the planning and implementation of the building services. In addition, Lindner also brings its comprehensive range of products into the project, for example in building 14.5 the interior fit-out was implemented with Lindner floors, partitions as well as ceilings and integrated luminaires. The fit-out conceals the building services, which were mostly implemented by Lindner. The necessary insulation work was also provided by Lindner.

## **Completed Works**

- General Contracting
- Building services engeneering
  Ventilation technology
  Cables and conductors
  Pipelines