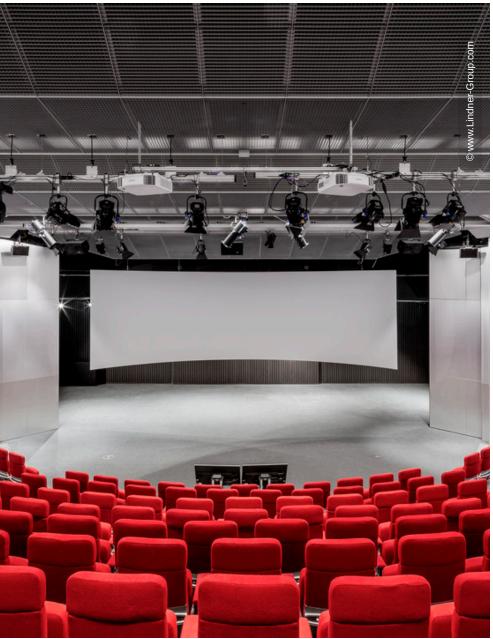

## **Project Description**

The Research and Innovation Center (FIZ) of the BMW Group is in the process of being extensively renovated and will be for the coming years, preparing it for its future as one of the most modern development centres in the automotive industry. Lindner managed to gualify for several order packages, including the general contracting for the already completed refurbishment of buildings 14.4 and 14.5. In the next few years, several more of the juxtaposed, star-shaped buildings will follow. As part of this major project, Lindner offers a unique advantage as a general contractor with in-house expertise and capacity both for the interior fit-out and the planning and implementation of the building services. In addition, Lindner also brings its comprehensive range of products into the project, for example in building 14.5 the interior fit-out was implemented with Lindner floors, partitions as well as ceilings and integrated luminaires. The fit-out conceals the building services, which were mostly implemented by Lindner. The necessary insulation work was also provided by Lindner.