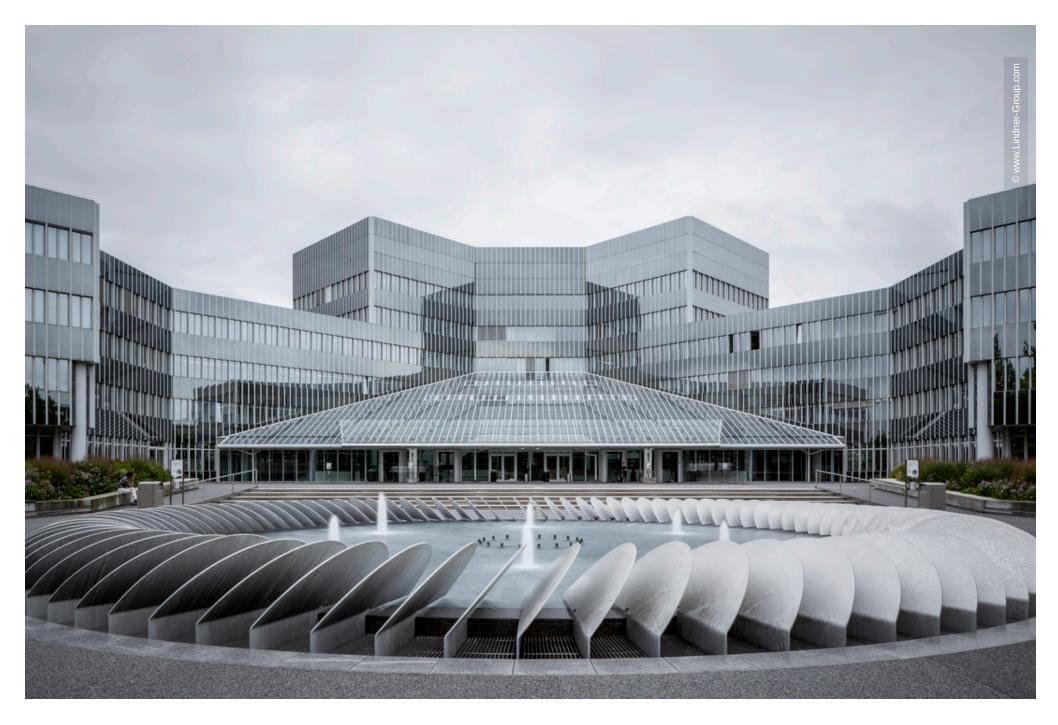

## **BMW FIZ Refurbishment Building 14.5**

Munich, Germany

## **Project Description**

The Research and Innovation Center (FIZ) of the BMW Group is in the process of being extensively renovated and will be for the coming years, preparing it for its future as one of the most modern development centres in the automotive industry. Lindner managed to gualify for several order packages, including the general contracting for the already completed refurbishment of buildings 14.4 and 14.5. In the next few years, several more of the juxtaposed, star-shaped buildings will follow. As part of this major project, Lindner offers a unique advantage as a general contractor with in-house expertise and capacity both for the interior fit-out and the planning and implementation of the building services. In addition, Lindner also brings its comprehensive range of products into the project, for example in building 14.5 the interior fit-out was implemented with Lindner floors, partitions as well as ceilings and integrated luminaires. The fit-out conceals the building services, which were mostly implemented by Lindner. The necessary insulation work was also provided by Lindner.