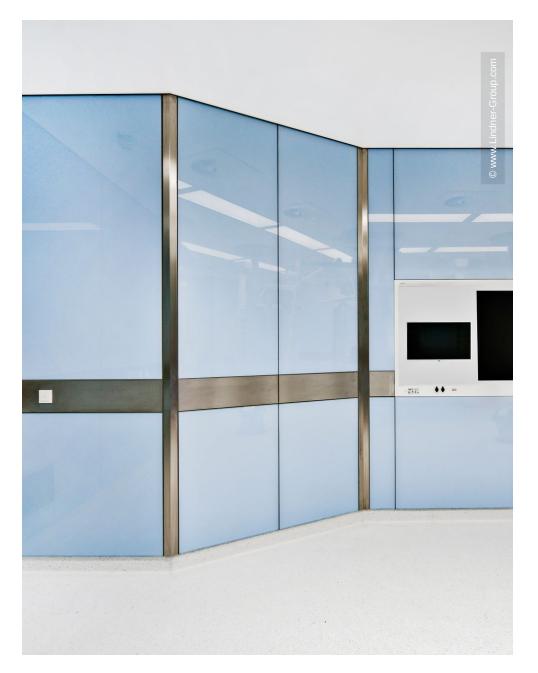

Through its Clean Rooms division, Lindner SE has contributed to the fitout of the 14 operating theatres. With plasterboard walls, the rooms were delimited from the hallway, with access via sliding or swing doors. The swing doors were partially designed with T30 fire protection and also equipped with automatic door drives. Glass wall coverings were created in the operating theatres; a hygienic solution that seamlessly integrates the various installations such as ventilation units and screen inserts and hides the building services in a visually appealing manner. From a technical point of view, the overall requirement for all products was to ensure radiation protection of 0.5 and up to 1.5 Pb.