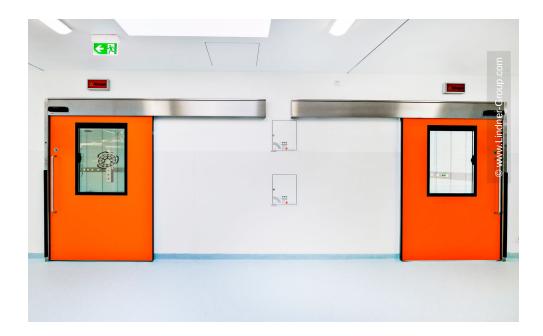

Through its Clean Rooms division, Lindner SE has contributed to the fitout of the 14 operating theatres. With plasterboard walls, the rooms were delimited from the hallway, with access via sliding or swing doors. The swing doors were partially designed with T30 fire protection and also equipped with automatic door drives. Glass wall coverings were created in the operating theatres; a hygienic solution that seamlessly integrates the various installations such as ventilation units and screen inserts and hides the building services in a visually appealing manner. From a technical point of view, the overall requirement for all products was to ensure radiation protection of 0.5 and up to 1.5 Pb.