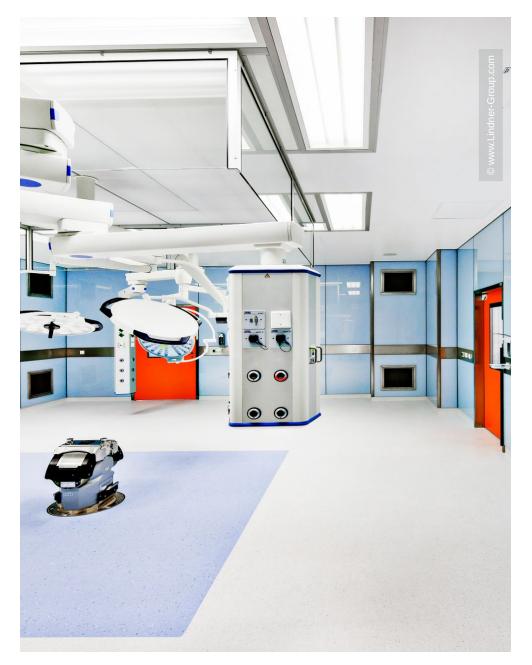

Through its Clean Rooms division, Lindner SE has contributed to the fitout of the 14 operating theatres. With plasterboard walls, the rooms were delimited from the hallway, with access via sliding or swing doors. The swing doors were partially designed with T30 fire protection and also equipped with automatic door drives. Glass wall coverings were created in the operating theatres; a hygienic solution that seamlessly integrates the various installations such as ventilation units and screen inserts and hides the building services in a visually appealing manner. From a technical point of view, the overall requirement for all products was to ensure radiation protection of 0.5 and up to 1.5 Pb.