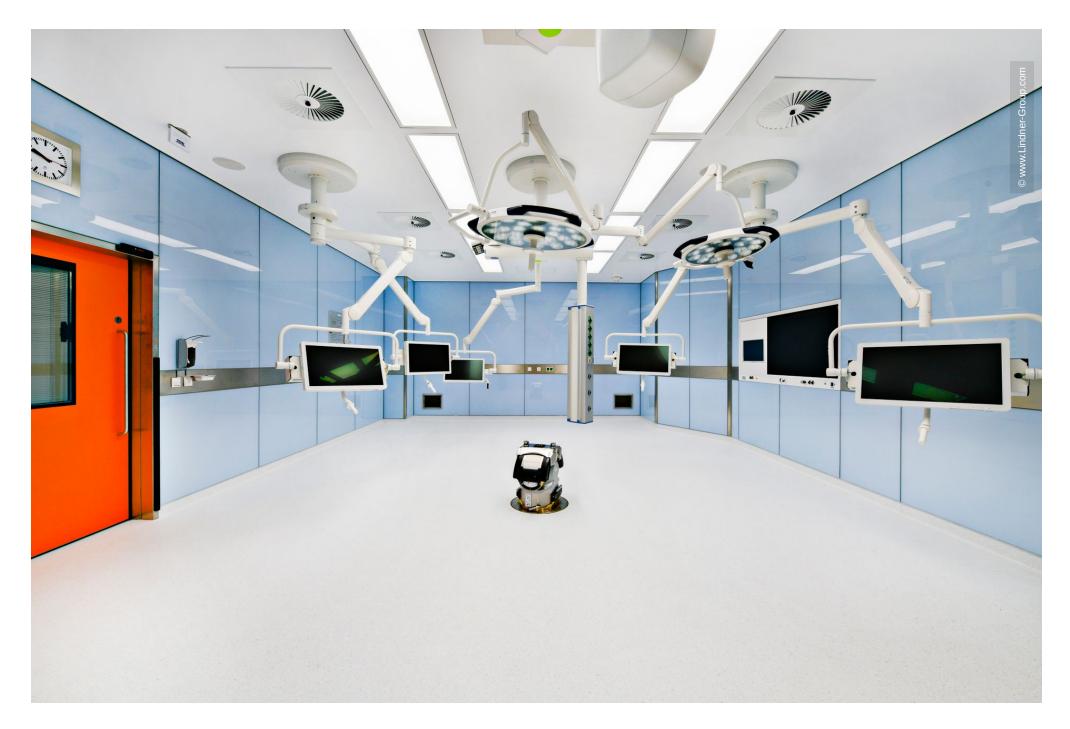

Through its Clean Rooms division, Lindner SE has contributed to the fitout of the 14 operating theatres. With plasterboard walls, the rooms were delimited from the hallway, with access via sliding or swing doors. The swing doors were partially designed with T30 fire protection and also equipped with automatic door drives. Glass wall coverings were created in the operating theatres; a hygienic solution that seamlessly integrates the various installations such as ventilation units and screen inserts and hides the building services in a visually appealing manner. From a technical point of view, the overall requirement for all products was to ensure radiation protection of 0.5 and up to 1.5 Pb.