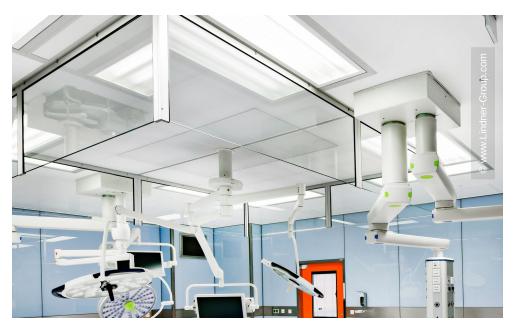

Through its Clean Rooms division, Lindner SE has contributed to the fitout of the 14 operating theatres. With plasterboard walls, the rooms were delimited from the hallway, with access via sliding or swing doors. The swing doors were partially designed with T30 fire protection and also equipped with automatic door drives. Glass wall coverings were created in the operating theatres; a hygienic solution that seamlessly integrates the various installations such as ventilation units and screen inserts and hides the building services in a visually appealing manner. From a technical point of view, the overall requirement for all products was to ensure radiation protection of 0.5 and up to 1.5 Pb.