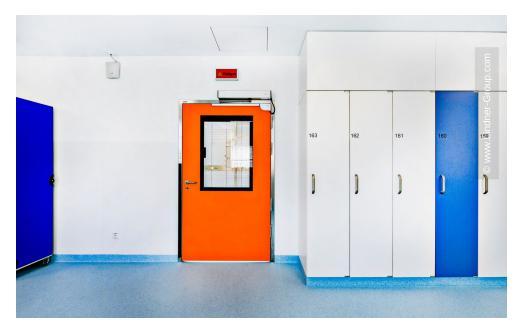

Through its Clean Rooms division, Lindner SE has contributed to the fitout of the 14 operating theatres. With plasterboard walls, the rooms were delimited from the hallway, with access via sliding or swing doors. The swing doors were partially designed with T30 fire protection and also equipped with automatic door drives. Glass wall coverings were created in the operating theatres; a hygienic solution that seamlessly integrates the various installations such as ventilation units and screen inserts and hides the building services in a visually appealing manner. From a technical point of view, the overall requirement for all products was to ensure radiation protection of 0.5 and up to 1.5 Pb.