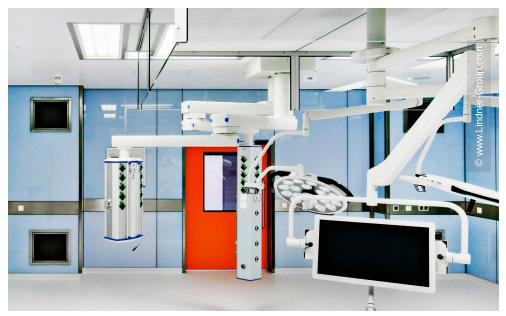

Through its Clean Rooms division, Lindner SE has contributed to the fitout of the 14 operating theatres. With plasterboard walls, the rooms were delimited from the hallway, with access via sliding or swing doors. The swing doors were partially designed with T30 fire protection and also equipped with automatic door drives. Glass wall coverings were created in the operating theatres; a hygienic solution that seamlessly integrates the various installations such as ventilation units and screen inserts and hides the building services in a visually appealing manner. From a technical point of view, the overall requirement for all products was to ensure radiation protection of 0.5 and up to 1.5 Pb.