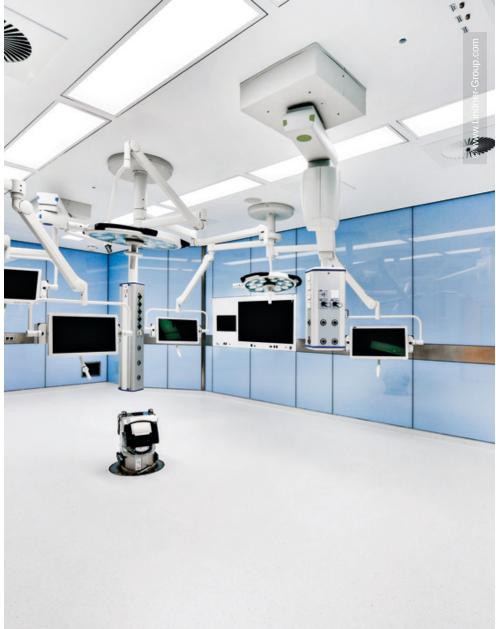

Through its Clean Rooms division, Lindner SE has contributed to the fitout of the 14 operating theatres. With plasterboard walls, the rooms were delimited from the hallway, with access via sliding or swing doors. The swing doors were partially designed with T30 fire protection and also equipped with automatic door drives. Glass wall coverings were created in the operating theatres; a hygienic solution that seamlessly integrates the various installations such as ventilation units and screen inserts and hides the building services in a visually appealing manner. From a technical point of view, the overall requirement for all products was to ensure radiation protection of 0.5 and up to 1.5 Pb.