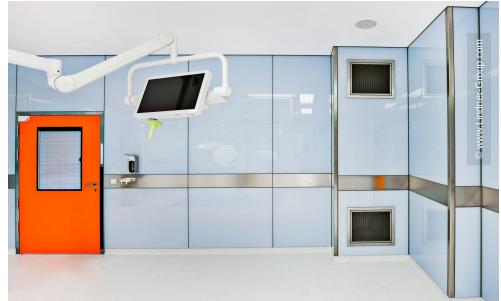

Through its Clean Rooms division, Lindner SE has contributed to the fitout of the 14 operating theatres. With plasterboard walls, the rooms were delimited from the hallway, with access via sliding or swing doors. The swing doors were partially designed with T30 fire protection and also equipped with automatic door drives. Glass wall coverings were created in the operating theatres; a hygienic solution that seamlessly integrates the various installations such as ventilation units and screen inserts and hides the building services in a visually appealing manner. From a technical point of view, the overall requirement for all products was to ensure radiation protection of 0.5 and up to 1.5 Pb.