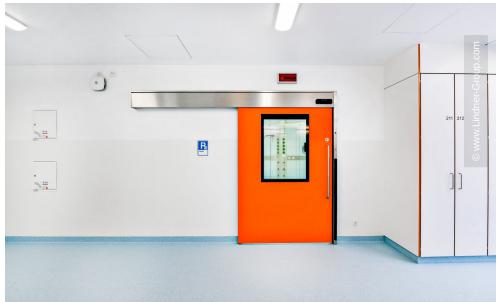

Through its Clean Rooms division, Lindner SE has contributed to the fitout of the 14 operating theatres. With plasterboard walls, the rooms were delimited from the hallway, with access via sliding or swing doors. The swing doors were partially designed with T30 fire protection and also equipped with automatic door drives. Glass wall coverings were created in the operating theatres; a hygienic solution that seamlessly integrates the various installations such as ventilation units and screen inserts and hides the building services in a visually appealing manner. From a technical point of view, the overall requirement for all products was to ensure radiation protection of 0.5 and up to 1.5 Pb.