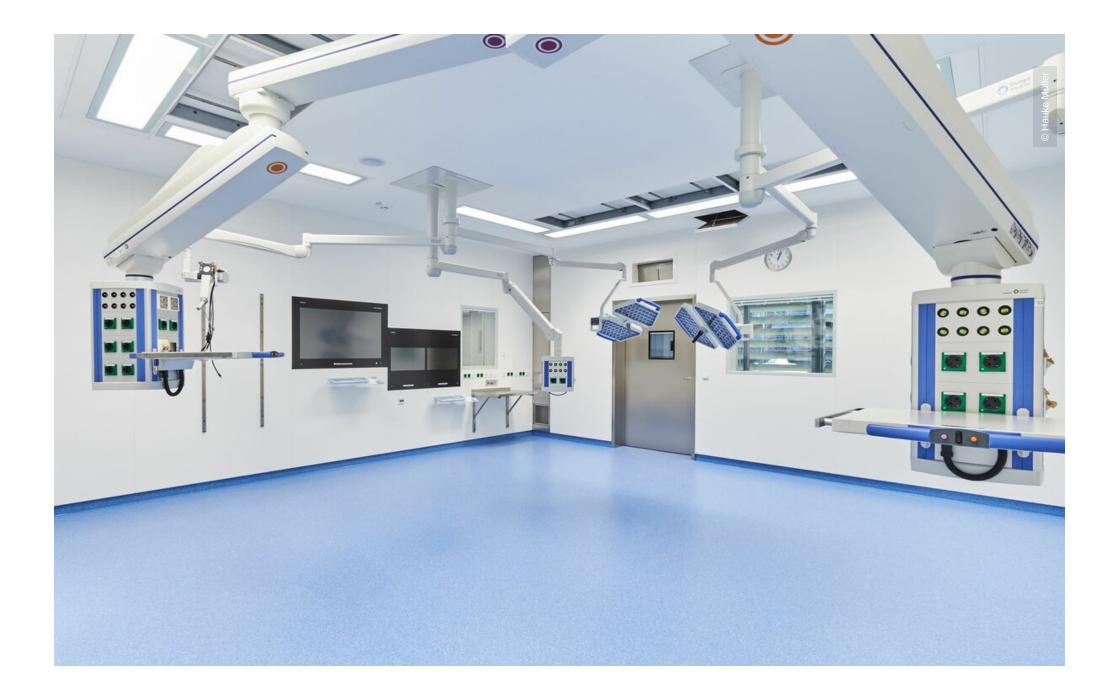

The clean room technology department of Lindner SE has equipped the operating theatres with doors and partition systems as part of this construction project. Depending on the requirements, both sliding and swing doors were installed, which allow access to the halls. Lindner installed powder-coated operating wall claddings inside the theatres, in which various glazings and fixed installations are seamlessly integrated.