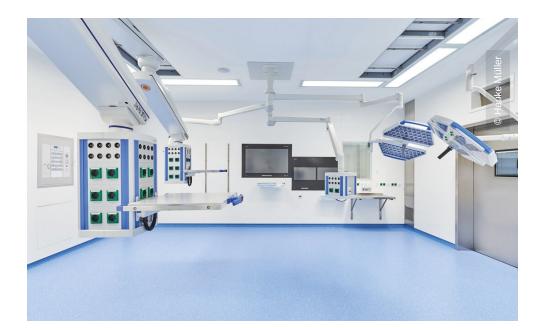

The clean room technology department of Lindner SE has equipped the operating theatres with doors and partition systems as part of this construction project. Depending on the requirements, both sliding and swing doors were installed, which allow access to the halls. Lindner installed powder-coated operating wall claddings inside the theatres, in which various glazings and fixed installations are seamlessly integrated.