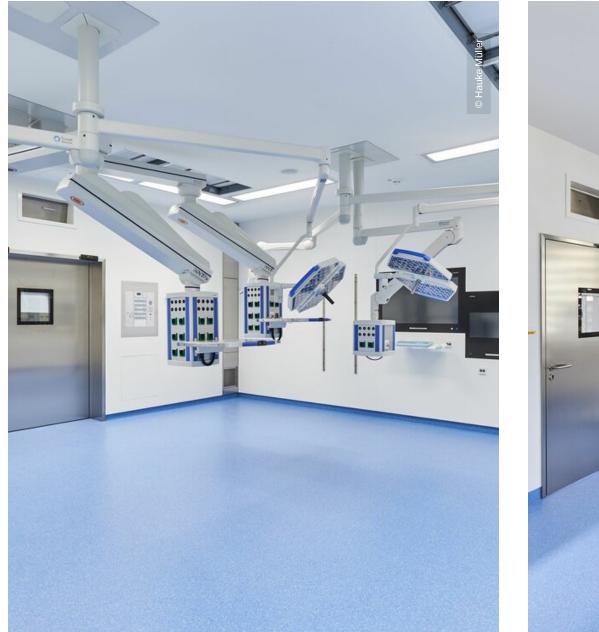

The clean room technology department of Lindner SE has equipped the operating theatres with doors and partition systems as part of this construction project. Depending on the requirements, both sliding and swing doors were installed, which allow access to the halls. Lindner installed powder-coated operating wall claddings inside the theatres, in which various glazings and fixed installations are seamlessly integrated.