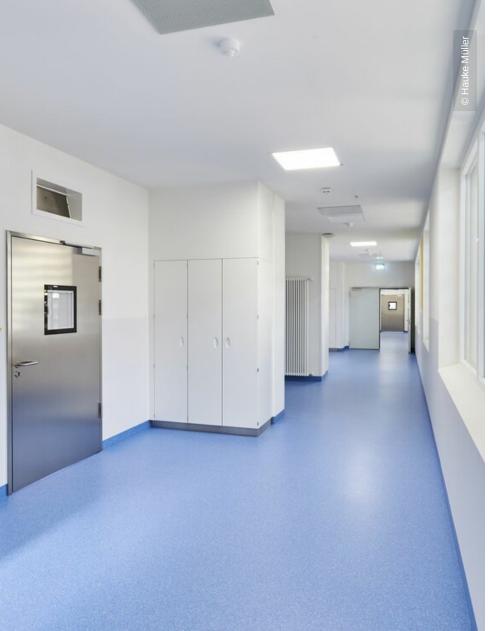

The clean room technology department of Lindner SE has equipped the operating theatres with doors and partition systems as part of this construction project. Depending on the requirements, both sliding and swing doors were installed, which allow access to the halls. Lindner installed powder-coated operating wall claddings inside the theatres, in which various glazings and fixed installations are seamlessly integrated.