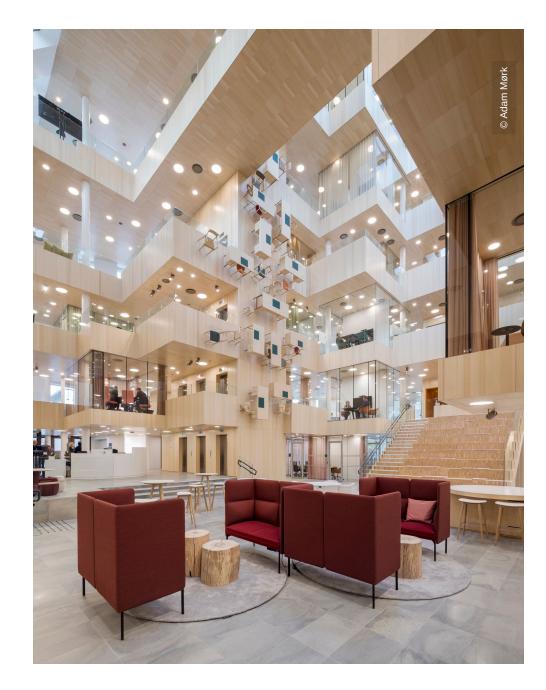

The International Projects division of Lindner SE contributed with a number of services, among others in the exceptionally designed atrium, whose arrangement reminds of the optical illusion of M. C. Escher. Here you'll find, for example, 10,000 m² acoustically effective wall and ceiling claddings made of ash veneer, but also various performances of glass partitions – from full-surface fixed glazing to soundproof room-in-room systems in the otherwise open office areas. Theese were extended with glass doors that lead, for example, into the projecting meeting cubes. The parquet work and high quality radiator claddings are also made by Lindner.