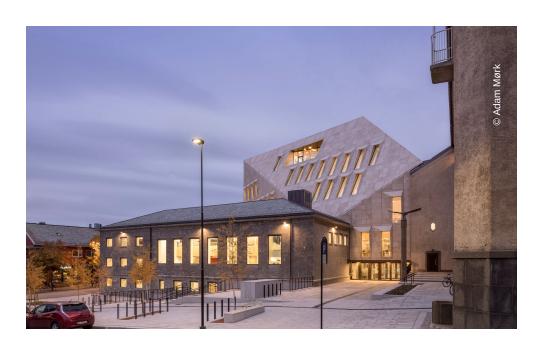

## Nyet Radhus Bodø

Bodø, Norway

## **Project Description**

The town hall of Bodø (pronounced: Buda) in Norway was the northernmost building project the Lindner Group carried out so far – Bodø is even located north of the Arctic Circle. Despite extreme weather conditions like long midsummer nights to complete darkness and icy winds in winter, the city that counts 50,000 inhabitants is growing continuously and is also a very popular holiday destination. Furthermore, more than 30 state authorities are located here – the public administration is an important economic pillar. Thus, not only the town hall or rather its two existing buildings were refurbished and rebuilt but also a striking new building followed in 2017 -2019.