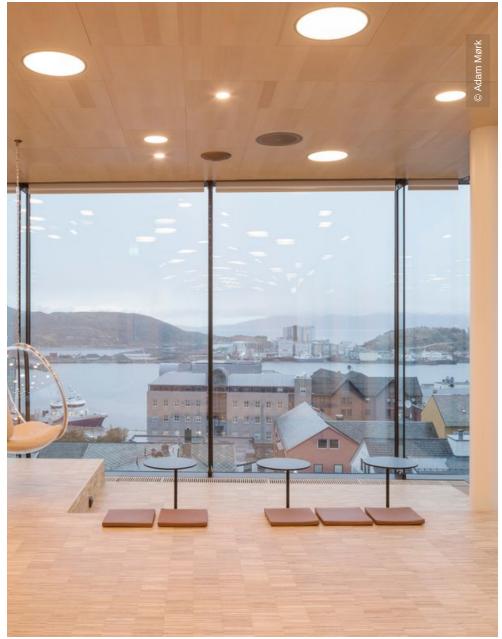

The International Projects division of Lindner SE contributed with a number of services, among others in the exceptionally designed atrium, whose arrangement reminds of the optical illusion of M. C. Escher. Here you'll find, for example, 10,000 m² acoustically effective wall and ceiling claddings made of ash veneer, but also various performances of glass partitions – from full-surface fixed glazing to soundproof room-in-room systems in the otherwise open office areas. Theese were extended with glass doors that lead, for example, into the projecting meeting cubes. The parquet work and high quality radiator claddings are also made by Lindner.