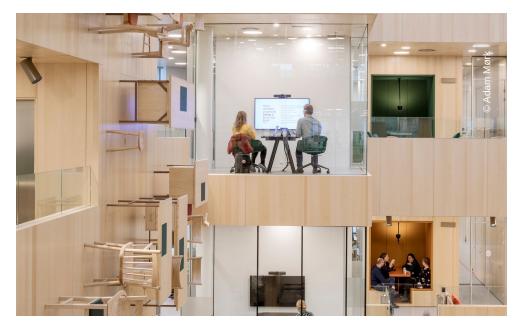

The International Projects division of Lindner SE contributed with a number of services, among others in the exceptionally designed atrium, whose arrangement reminds of the optical illusion of M. C. Escher. Here you'll find, for example, 10,000 m² acoustically effective wall and ceiling claddings made of ash veneer, but also various performances of glass partitions – from full-surface fixed glazing to soundproof room-in-room systems in the otherwise open office areas. Theese were extended with glass doors that lead, for example, into the projecting meeting cubes. The parquet work and high quality radiator claddings are also made by Lindner.