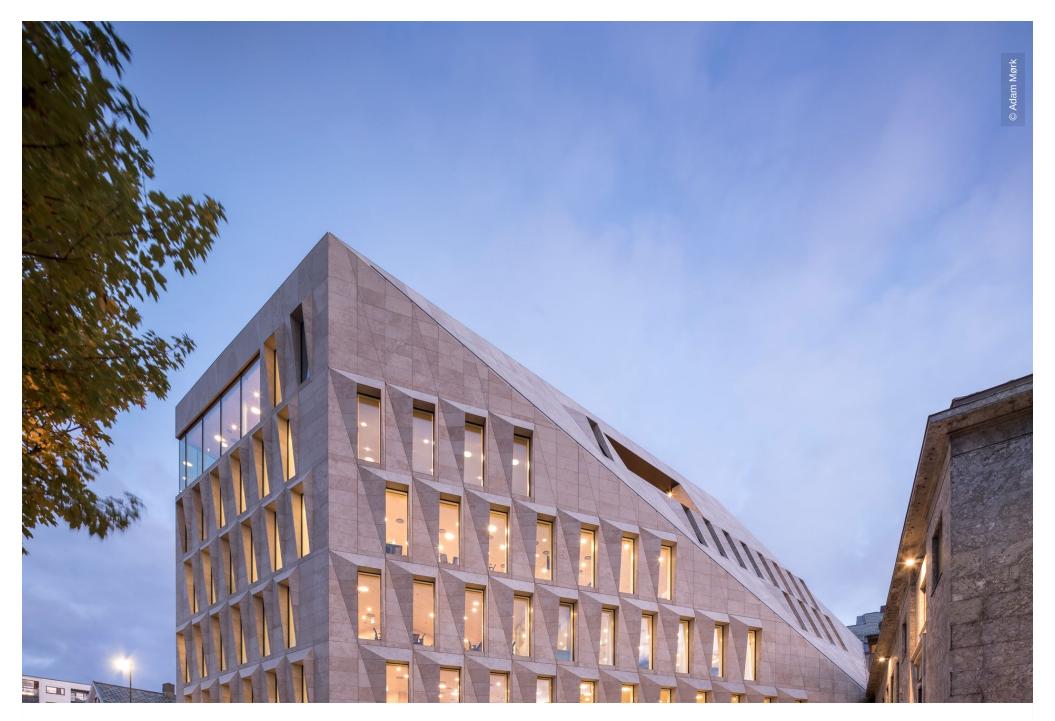

## **Project Description**

The town hall of Bodø (pronounced: Buda) in Norway was the northernmost building project the Lindner Group carried out so far – Bodø is even located north of the Arctic Circle. Despite extreme weather conditions like long midsummer nights to complete darkness and icy winds in winter, the city that counts 50,000 inhabitants is growing continuously and is also a very popular holiday destination. Furthermore, more than 30 state authorities are located here – the public administration is an important economic pillar. Thus, not only the town hall or rather its two existing buildings were refurbished and rebuilt but also a striking new building followed in 2017 -2019.