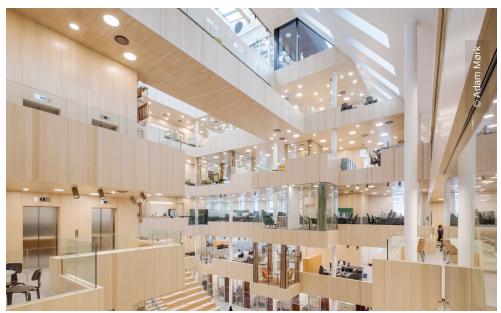

The International Projects division of Lindner SE contributed with a number of services, among others in the exceptionally designed atrium, whose arrangement reminds of the optical illusion of M. C. Escher. Here you'll find, for example, 10,000 m² acoustically effective wall and ceiling claddings made of ash veneer, but also various performances of glass partitions – from full-surface fixed glazing to soundproof room-in-room systems in the otherwise open office areas. Theese were extended with glass doors that lead, for example, into the projecting meeting cubes. The parquet work and high quality radiator claddings are also made by Lindner.