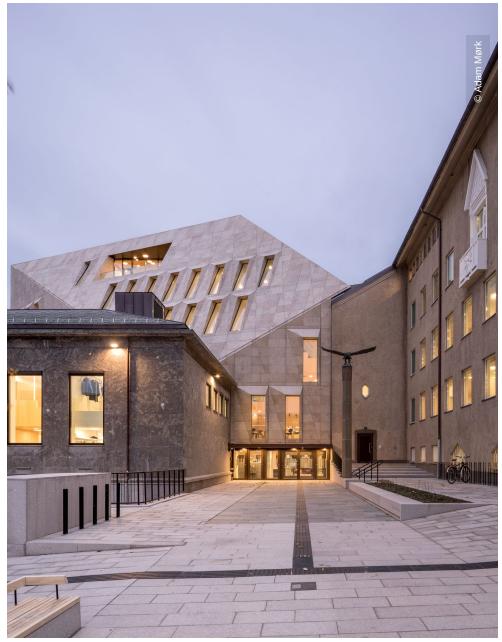

## **Project Description**

The town hall of Bodø (pronounced: Buda) in Norway was the northernmost building project the Lindner Group carried out so far – Bodø is even located north of the Arctic Circle. Despite extreme weather conditions like long midsummer nights to complete darkness and icy winds in winter, the city that counts 50,000 inhabitants is growing continuously and is also a very popular holiday destination. Furthermore, more than 30 state authorities are located here – the public administration is an important economic pillar. Thus, not only the town hall or rather its two existing buildings were refurbished and rebuilt but also a striking new building followed in 2017 -2019.