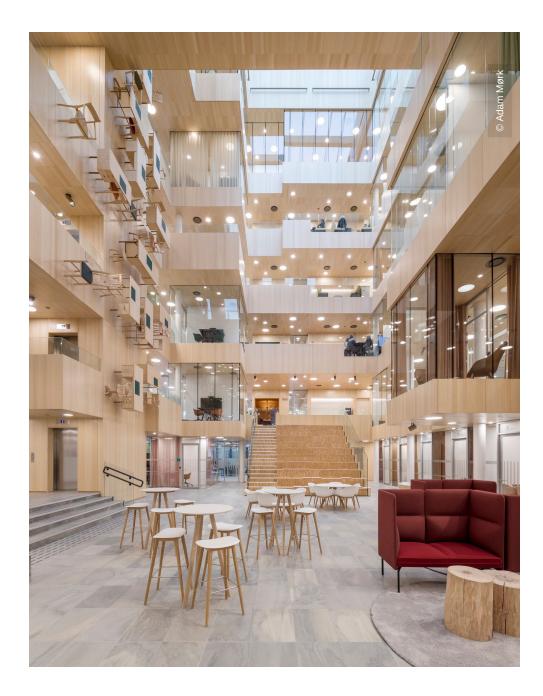

The International Projects division of Lindner SE contributed with a number of services, among others in the exceptionally designed atrium, whose arrangement reminds of the optical illusion of M. C. Escher. Here you'll find, for example, 10,000 m² acoustically effective wall and ceiling claddings made of ash veneer, but also various performances of glass partitions – from full-surface fixed glazing to soundproof room-in-room systems in the otherwise open office areas. Theese were extended with glass doors that lead, for example, into the projecting meeting cubes. The parquet work and high quality radiator claddings are also made by Lindner.