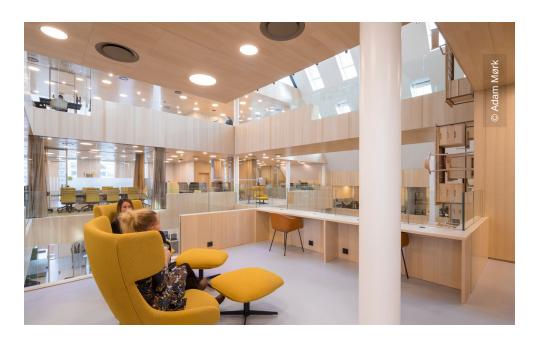

The International Projects division of Lindner SE contributed with a number of services, among others in the exceptionally designed atrium, whose arrangement reminds of the optical illusion of M. C. Escher. Here you'll find, for example, 10,000 m² acoustically effective wall and ceiling claddings made of ash veneer, but also various performances of glass partitions – from full-surface fixed glazing to soundproof room-in-room systems in the otherwise open office areas. Theese were extended with glass doors that lead, for example, into the projecting meeting cubes. The parquet work and high quality radiator claddings are also made by Lindner.