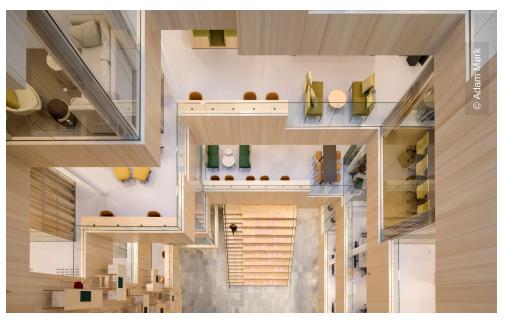

The International Projects division of Lindner SE contributed with a number of services, among others in the exceptionally designed atrium, whose arrangement reminds of the optical illusion of M. C. Escher. Here you'll find, for example, 10,000 m² acoustically effective wall and ceiling claddings made of ash veneer, but also various performances of glass partitions – from full-surface fixed glazing to soundproof room-in-room systems in the otherwise open office areas. Theese were extended with glass doors that lead, for example, into the projecting meeting cubes. The parquet work and high quality radiator claddings are also made by Lindner.