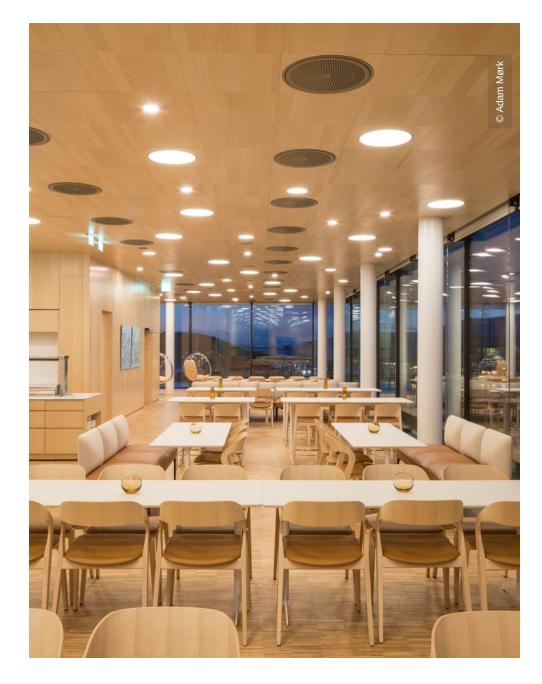

The International Projects division of Lindner SE contributed with a number of services, among others in the exceptionally designed atrium, whose arrangement reminds of the optical illusion of M. C. Escher. Here you'll find, for example, 10,000 m² acoustically effective wall and ceiling claddings made of ash veneer, but also various performances of glass partitions – from full-surface fixed glazing to soundproof room-in-room systems in the otherwise open office areas. Theese were extended with glass doors that lead, for example, into the projecting meeting cubes. The parquet work and high quality radiator claddings are also made by Lindner.