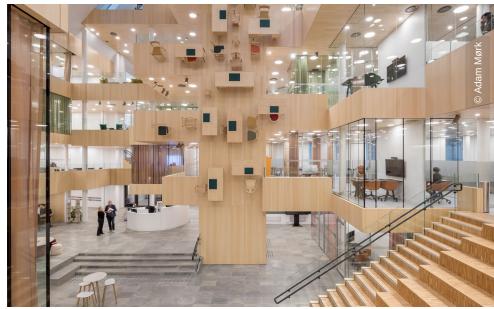

The International Projects division of Lindner SE contributed with a number of services, among others in the exceptionally designed atrium, whose arrangement reminds of the optical illusion of M. C. Escher. Here you'll find, for example, 10,000 m² acoustically effective wall and ceiling claddings made of ash veneer, but also various performances of glass partitions – from full-surface fixed glazing to soundproof room-in-room systems in the otherwise open office areas. Theese were extended with glass doors that lead, for example, into the projecting meeting cubes. The parquet work and high quality radiator claddings are also made by Lindner.