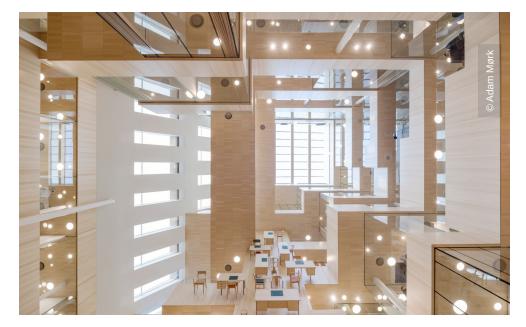

The International Projects division of Lindner SE contributed with a number of services, among others in the exceptionally designed atrium, whose arrangement reminds of the optical illusion of M. C. Escher. Here you'll find, for example, 10,000 m² acoustically effective wall and ceiling claddings made of ash veneer, but also various performances of glass partitions – from full-surface fixed glazing to soundproof room-in-room systems in the otherwise open office areas. Theese were extended with glass doors that lead, for example, into the projecting meeting cubes. The parquet work and high quality radiator claddings are also made by Lindner.