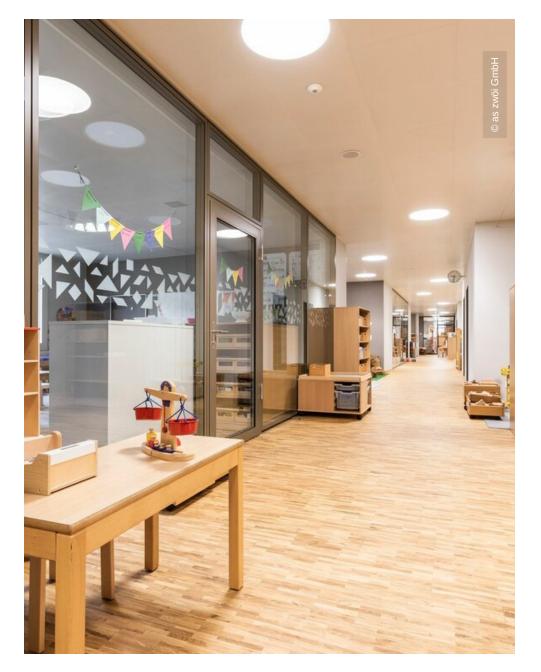

The individual rooms are designed to be very spacious and calm, supplemented by light wooden elements and transparent partitions, which create a separate, quieter working atmosphere if required. The glazing and matching door elements are made by Lindner. The Swiss subsidiary of the Lindner Group in Opfikon near Zurich supplied and installed the glass partition systems Lindner Life Stereo 125 and Contour 126 with a narrow face width of 16 mm. A light grey colour was chosen for the surrounding aluminium and door frames, which can also be found in the stickers on the glass fronts. Geometric shapes – giving the impression of building blocks like in the school logo – were chosen as a consistent style element.