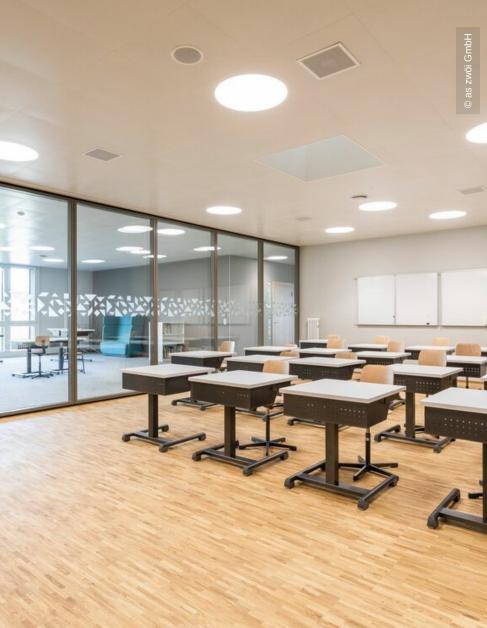

The individual rooms are designed to be very spacious and calm, supplemented by light wooden elements and transparent partitions, which create a separate, quieter working atmosphere if required. The glazing and matching door elements are made by Lindner. The Swiss subsidiary of the Lindner Group in Opfikon near Zurich supplied and installed the glass partition systems Lindner Life Stereo 125 and Contour 126 with a narrow face width of 16 mm. A light grey colour was chosen for the surrounding aluminium and door frames, which can also be found in the stickers on the glass fronts. Geometric shapes – giving the impression of building blocks like in the school logo – were chosen as a consistent style element.