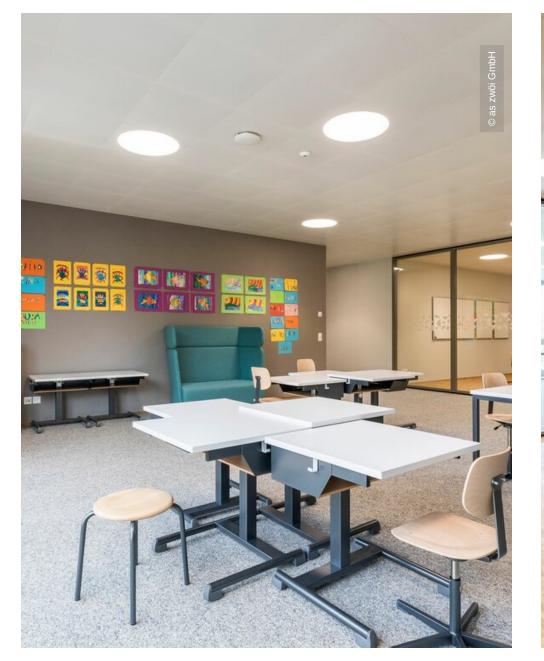

The individual rooms are designed to be very spacious and calm, supplemented by light wooden elements and transparent partitions, which create a separate, quieter working atmosphere if required. The glazing and matching door elements are made by Lindner. The Swiss subsidiary of the Lindner Group in Opfikon near Zurich supplied and installed the glass partition systems Lindner Life Stereo 125 and Contour 126 with a narrow face width of 16 mm. A light grey colour was chosen for the surrounding aluminium and door frames, which can also be found in the stickers on the glass fronts. Geometric shapes – giving the impression of building blocks like in the school logo – were chosen as a consistent style element.