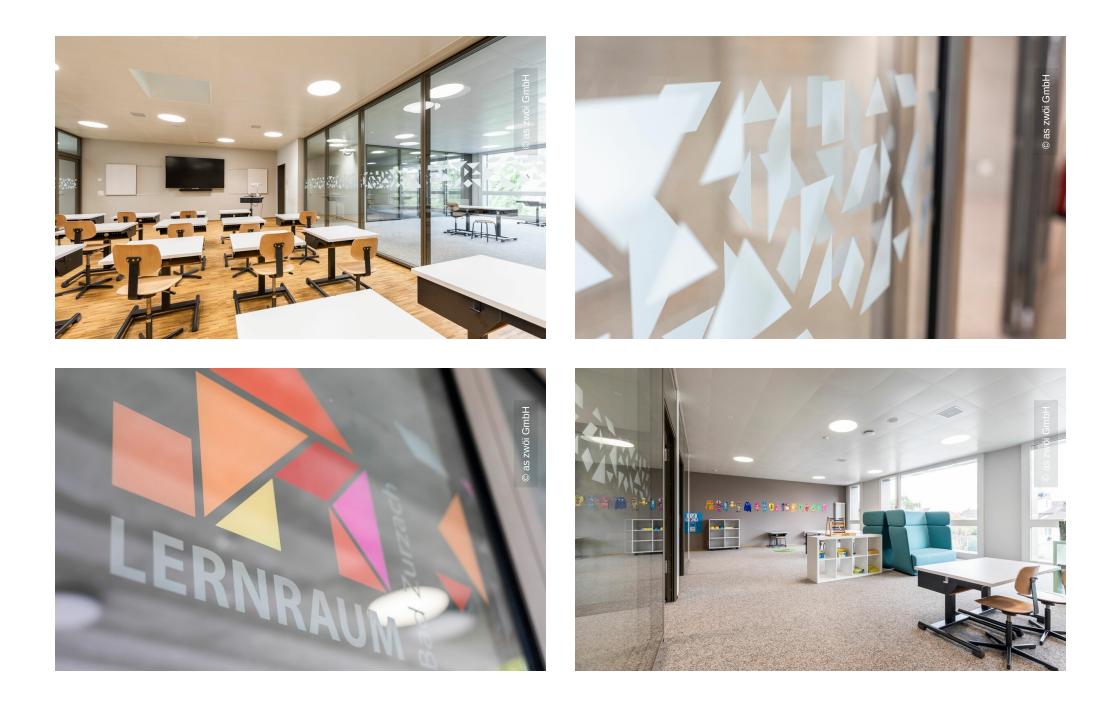

The individual rooms are designed to be very spacious and calm, supplemented by light wooden elements and transparent partitions, which create a separate, quieter working atmosphere if required. The glazing and matching door elements are made by Lindner. The Swiss subsidiary of the Lindner Group in Opfikon near Zurich supplied and installed the glass partition systems Lindner Life Stereo 125 and Contour 126 with a narrow face width of 16 mm. A light grey colour was chosen for the surrounding aluminium and door frames, which can also be found in the stickers on the glass fronts. Geometric shapes – giving the impression of building blocks like in the school logo – were chosen as a consistent style element.