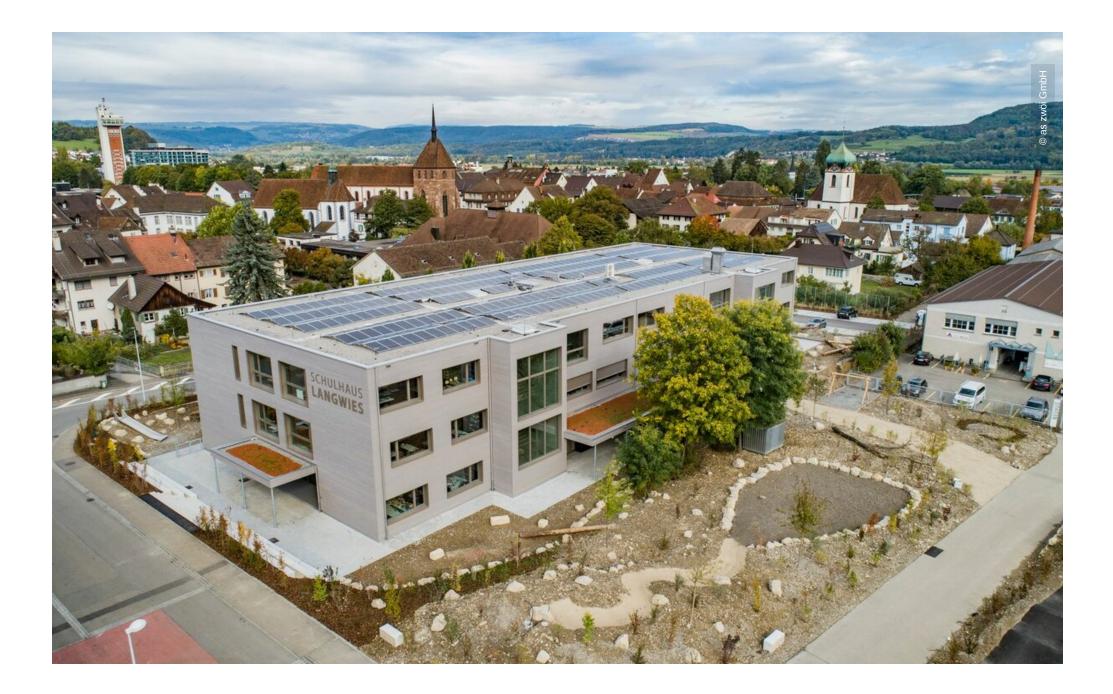

### **Project Description**

After the autumn holidays in November 2019, the "Lernraum" opened in Bad Zurzach in the Swiss canton of Aargau. The three-story building houses around 300 children from nursery to sixth grade in primary school. With the planning of the new building, a new learning and space concept was created. There are various learning areas available, the conventional classroom and the nursery rooms are complemented by additional offers, like e. g. a play street in the nursery area, shared project tables or a whisper zone in the upper school floors.

The individual rooms are designed to be very spacious and calm, supplemented by light wooden elements and transparent partitions, which create a separate, quieter working atmosphere if required. The glazing and matching door elements are made by Lindner. The Swiss subsidiary of the Lindner Group in Opfikon near Zurich supplied and installed the glass partition systems Lindner Life Stereo 125 and Contour 126 with a narrow face width of 16 mm. A light grey colour was chosen for the surrounding aluminium and door frames, which can also be found in the stickers on the glass fronts. Geometric shapes – giving the impression of building blocks like in the school logo – were chosen as a consistent style element.