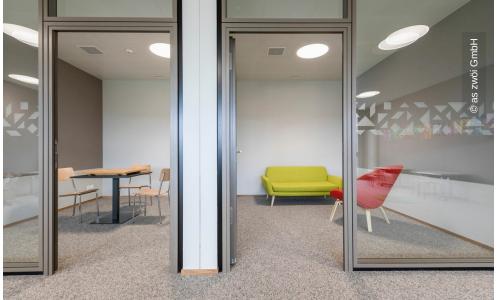

The individual rooms are designed to be very spacious and calm, supplemented by light wooden elements and transparent partitions, which create a separate, quieter working atmosphere if required. The glazing and matching door elements are made by Lindner. The Swiss subsidiary of the Lindner Group in Opfikon near Zurich supplied and installed the glass partition systems Lindner Life Stereo 125 and Contour 126 with a narrow face width of 16 mm. A light grey colour was chosen for the surrounding aluminium and door frames, which can also be found in the stickers on the glass fronts. Geometric shapes – giving the impression of building blocks like in the school logo – were chosen as a consistent style element.