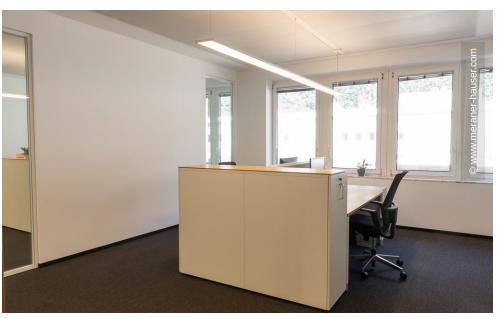

# **Project Description**

The Italian branch of the German Teekanne Group expanded its headquarters in Bolzano by adding additional office space. Particular importance was attached to a high-quality working environment where employees and customers feel comfortable: Soft lines structure the office zones, acoustically effective elements and striking colours round off the overall impression.

In the new office spaces, Lindner realised ceiling systems with integrated luminaires: In combination with the colour concept, the LED tracks zone the area boundaries – without the use of partition walls. The acoustically effective Lindner heated and chilled ceilings, in parts with deep matt powder coating, ensure a pleasant climate and a quiet working environment. The hollow floor system from Lindner accommodates installations and is free of harmful emissions.