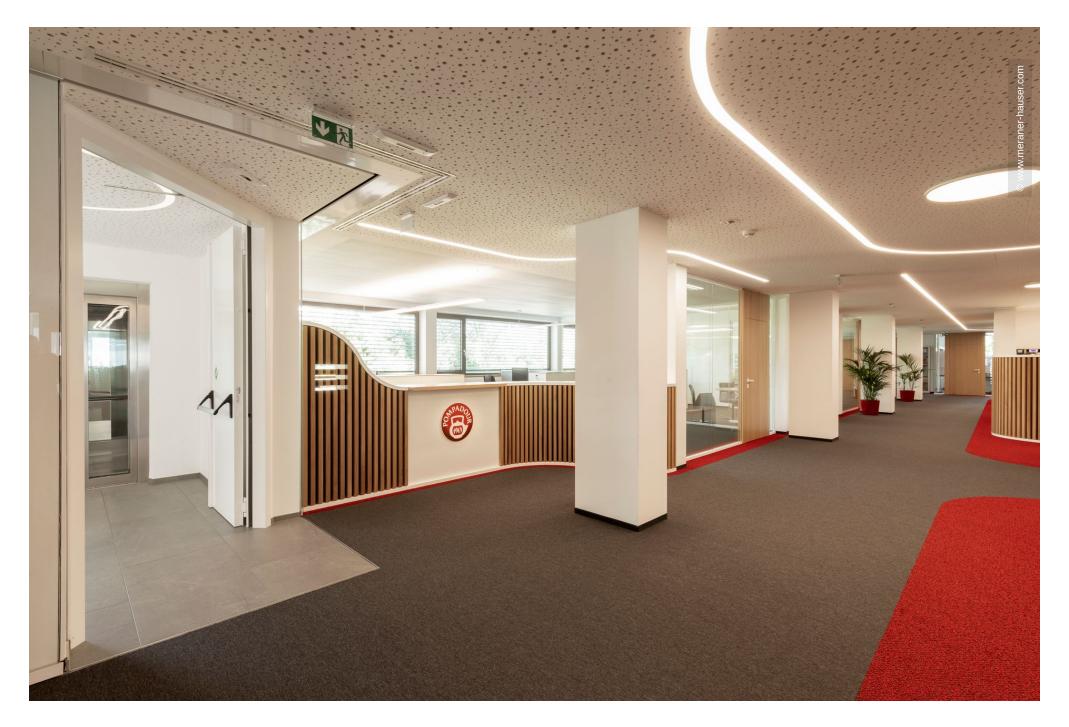

# **Project Description**

The Italian branch of the German Teekanne Group expanded its headquarters in Bolzano by adding additional office space. Particular importance was attached to a high-quality working environment where employees and customers feel comfortable: Soft lines structure the office zones, acoustically effective elements and striking colours round off the overall impression.

In the new office spaces, Lindner realised ceiling systems with integrated luminaires: In combination with the colour concept, the LED tracks zone the area boundaries – without the use of partition walls. The acoustically effective Lindner heated and chilled ceilings, in parts with deep matt powder coating, ensure a pleasant climate and a quiet working environment. The hollow floor system from Lindner accommodates installations and is free of harmful emissions.