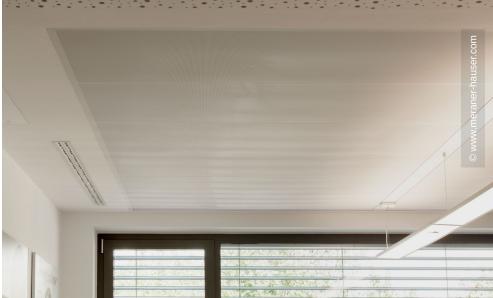

In the new office spaces, Lindner realised ceiling systems with integrated luminaires: In combination with the colour concept, the LED tracks zone the area boundaries – without the use of partition walls. The acoustically effective Lindner heated and chilled ceilings, in parts with deep matt powder coating, ensure a pleasant climate and a quiet working environment. The hollow floor system from Lindner accommodates installations and is free of harmful emissions.

Heated and Chilled Post Cap Ceilings Plafotherm® B 100 Heated and Chilled Plasterboard Ceilings Plafotherm® GK HEKDA®