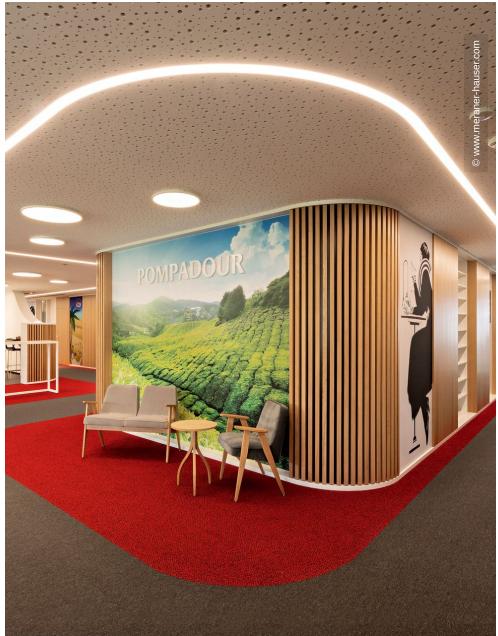

# **Project Description**

The Italian branch of the German Teekanne Group expanded its headquarters in Bolzano by adding additional office space. Particular importance was attached to a high-quality working environment where employees and customers feel comfortable: Soft lines structure the office zones, acoustically effective elements and striking colours round off the overall impression.

In the new office spaces, Lindner realised ceiling systems with integrated luminaires: In combination with the colour concept, the LED tracks zone the area boundaries – without the use of partition walls. The acoustically effective Lindner heated and chilled ceilings, in parts with deep matt powder coating, ensure a pleasant climate and a quiet working environment. The hollow floor system from Lindner accommodates installations and is free of harmful emissions.