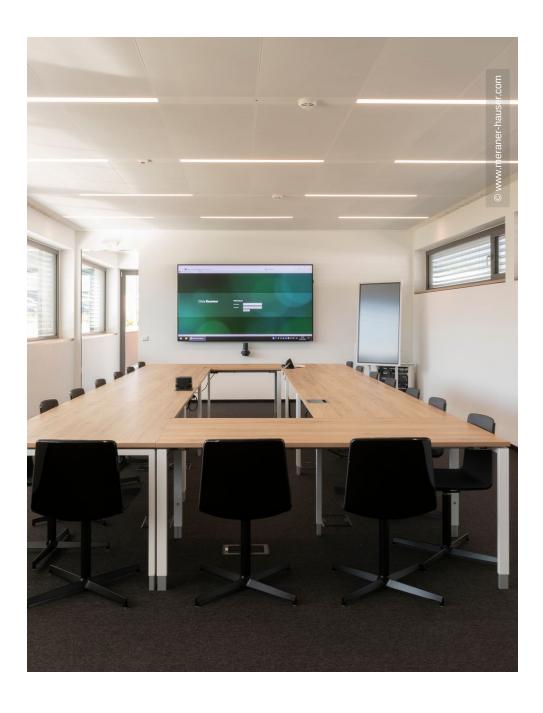

In the new office spaces, Lindner realised ceiling systems with integrated luminaires: In combination with the colour concept, the LED tracks zone the area boundaries – without the use of partition walls. The acoustically effective Lindner heated and chilled ceilings, in parts with deep matt powder coating, ensure a pleasant climate and a quiet working environment. The hollow floor system from Lindner accommodates installations and is free of harmful emissions.