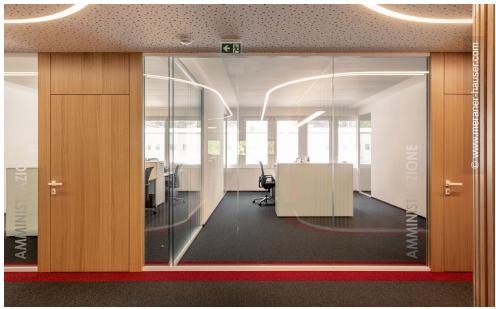

# **Project Description**

The Italian branch of the German Teekanne Group expanded its headquarters in Bolzano by adding additional office space. Particular importance was attached to a high-quality working environment where employees and customers feel comfortable: Soft lines structure the office zones, acoustically effective elements and striking colours round off the overall impression.

In the new office spaces, Lindner realised ceiling systems with integrated luminaires: In combination with the colour concept, the LED tracks zone the area boundaries – without the use of partition walls. The acoustically effective Lindner heated and chilled ceilings, in parts with deep matt powder coating, ensure a pleasant climate and a quiet working environment. The hollow floor system from Lindner accommodates installations and is free of harmful emissions.