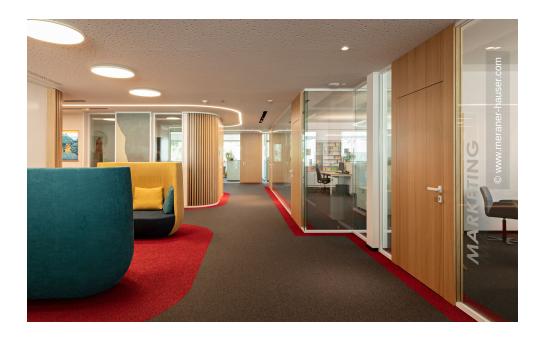

# **Project Description**

The Italian branch of the German Teekanne Group expanded its headquarters in Bolzano by adding additional office space. Particular importance was attached to a high-quality working environment where employees and customers feel comfortable: Soft lines structure the office zones, acoustically effective elements and striking colours round off the overall impression.

In the new office spaces, Lindner realised ceiling systems with integrated luminaires: In combination with the colour concept, the LED tracks zone the area boundaries – without the use of partition walls. The acoustically effective Lindner heated and chilled ceilings, in parts with deep matt powder coating, ensure a pleasant climate and a quiet working environment. The hollow floor system from Lindner accommodates installations and is free of harmful emissions.