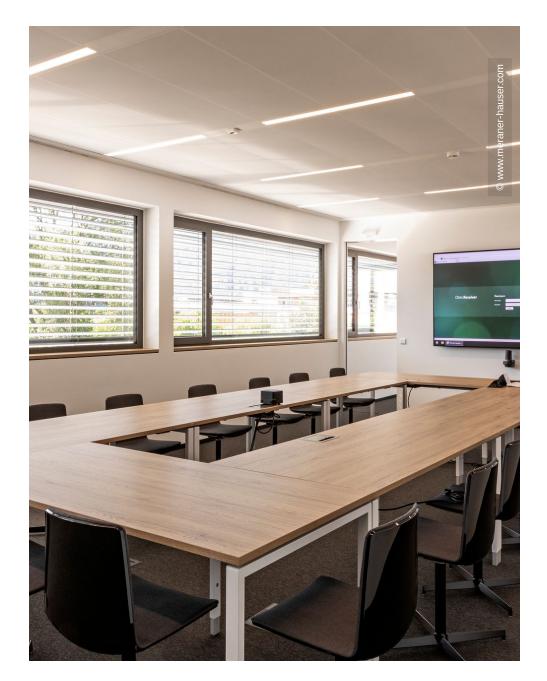

# **Project Description**

The Italian branch of the German Teekanne Group expanded its headquarters in Bolzano by adding additional office space. Particular importance was attached to a high-quality working environment where employees and customers feel comfortable: Soft lines structure the office zones, acoustically effective elements and striking colours round off the overall impression.

In the new office spaces, Lindner realised ceiling systems with integrated luminaires: In combination with the colour concept, the LED tracks zone the area boundaries – without the use of partition walls. The acoustically effective Lindner heated and chilled ceilings, in parts with deep matt powder coating, ensure a pleasant climate and a quiet working environment. The hollow floor system from Lindner accommodates installations and is free of harmful emissions.