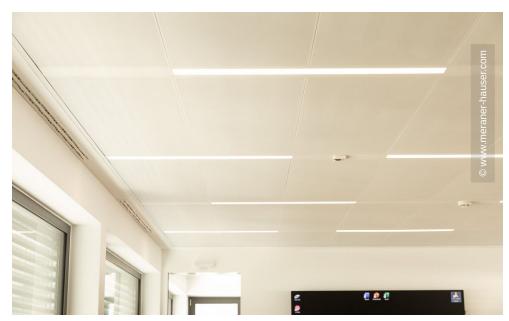

In the new office spaces, Lindner realised ceiling systems with integrated luminaires: In combination with the colour concept, the LED tracks zone the area boundaries – without the use of partition walls. The acoustically effective Lindner heated and chilled ceilings, in parts with deep matt powder coating, ensure a pleasant climate and a quiet working environment. The hollow floor system from Lindner accommodates installations and is free of harmful emissions.

Heated and Chilled Post Cap Ceilings Plafotherm® B 100 Heated and Chilled Plasterboard Ceilings Plafotherm® GK HEKDA®