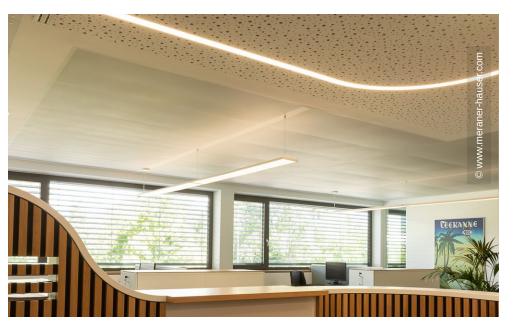

# **Project Description**

The Italian branch of the German Teekanne Group expanded its headquarters in Bolzano by adding additional office space. Particular importance was attached to a high-quality working environment where employees and customers feel comfortable: Soft lines structure the office zones, acoustically effective elements and striking colours round off the overall impression.

In the new office spaces, Lindner realised ceiling systems with integrated luminaires: In combination with the colour concept, the LED tracks zone the area boundaries – without the use of partition walls. The acoustically effective Lindner heated and chilled ceilings, in parts with deep matt powder coating, ensure a pleasant climate and a quiet working environment. The hollow floor system from Lindner accommodates installations and is free of harmful emissions.