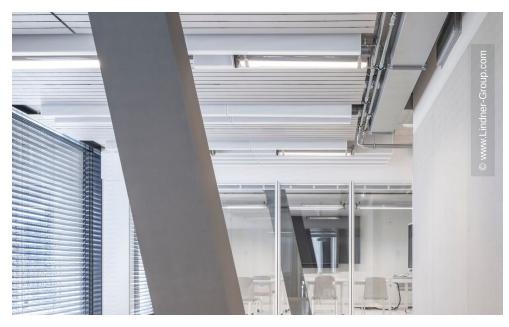

The FFHS's clean design is complemented by acoustically effective metal baffle ceilings and plasterboard bulkheads.

Matching the colour, aluminium tubular frame doors provide access to the individual rooms Thanks to the custom-made special frames, all electric installations could be laid completely invisibly. Integrated display holders within the system joint allow screens and monitors to be attached. The electric blind system with encoder technology impresses not only by its functionality but also with excellent design.

### • Ceilings

**Baffle Ceilings** 