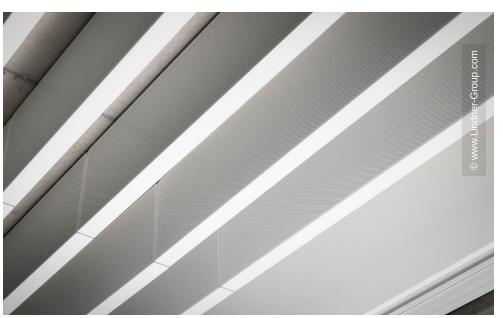

The FFHS's clean design is complemented by acoustically effective metal baffle ceilings and plasterboard bulkheads.

Matching the colour, aluminium tubular frame doors provide access to the individual rooms Thanks to the custom-made special frames, all electric installations could be laid completely invisibly. Integrated display holders within the system joint allow screens and monitors to be attached. The electric blind system with encoder technology impresses not only by its functionality but also with excellent design.

### • Ceilings

**Baffle Ceilings** 