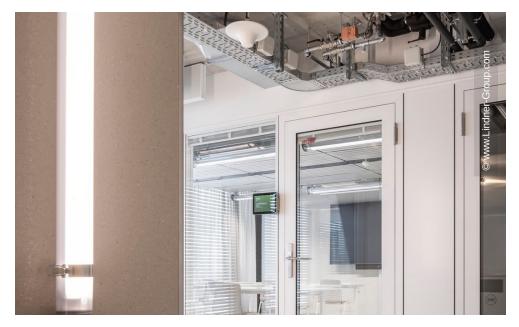

The FFHS's clean design is complemented by acoustically effective metal baffle ceilings and plasterboard bulkheads.

Matching the colour, aluminium tubular frame doors provide access to the individual rooms Thanks to the custom-made special frames, all electric installations could be laid completely invisibly. Integrated display holders within the system joint allow screens and monitors to be attached. The electric blind system with encoder technology impresses not only by its functionality but also with excellent design.

#### Doors

Aluminium Tubular Frame Doors