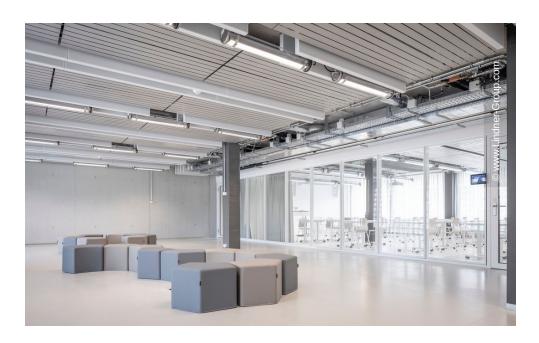

The FFHS's clean design is complemented by acoustically effective metal baffle ceilings and plasterboard bulkheads.

Matching the colour, aluminium tubular frame doors provide access to the individual rooms Thanks to the custom-made special frames, all electric installations could be laid completely invisibly. Integrated display holders within the system joint allow screens and monitors to be attached. The electric blind system with encoder technology impresses not only by its functionality but also with excellent design.

### • Ceilings

**Baffle Ceilings** 