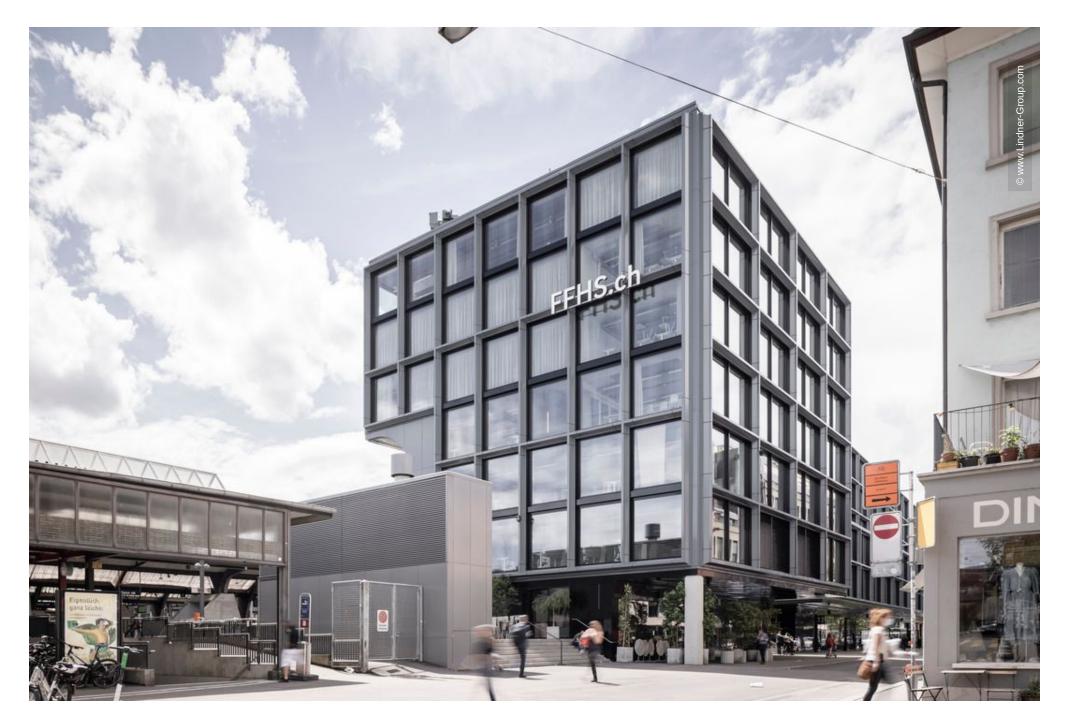

# FFHS Campus Zurich

Zurich, Switzerland

## **Project Description**

The FFHS Campus in the Gleisarena Zurich, directly based at the main railway station, is one of the central locations of the distance learning university in German-speaking Switzerland. There are not only classrooms but also offices of FFHS within this state-of-the-art complex. Lindner was significantly involved in the interior fit-out and design of the interiors with its partition and ceiling systems as well as door elements. The acoustic requirements could be implemented by the use of double-glazed partition elements such as Lindner Life Contour. Floor bulkheads placed at certain points additionally provide better acoustics and noise protection towards the meeting rooms.