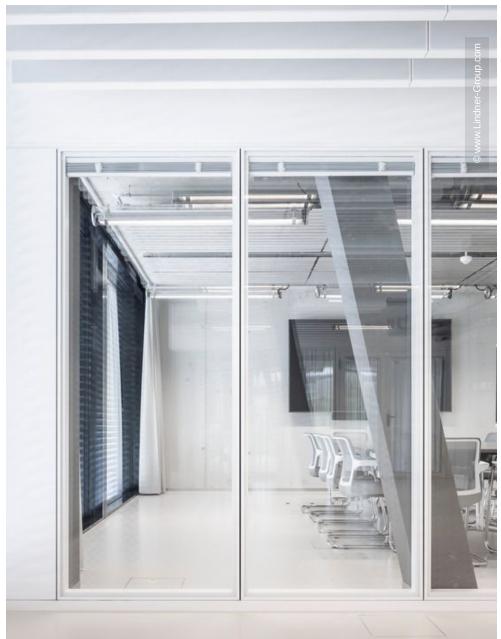

## **Project Description**

The FFHS Campus in the Gleisarena Zurich, directly based at the main railway station, is one of the central locations of the distance learning university in German-speaking Switzerland. There are not only classrooms but also offices of FFHS within this state-of-the-art complex. Lindner was significantly involved in the interior fit-out and design of the interiors with its partition and ceiling systems as well as door elements. The acoustic requirements could be implemented by the use of double-glazed partition elements such as Lindner Life Contour. Floor bulkheads placed at certain points additionally provide better acoustics and noise protection towards the meeting rooms.

#### Partitions

Partition Systems Glass Lindner Life Contour 126