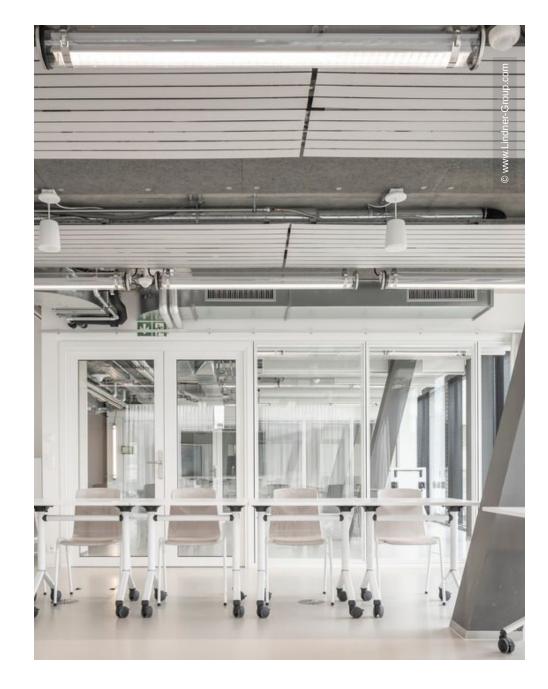

The FFHS's clean design is complemented by acoustically effective metal baffle ceilings and plasterboard bulkheads.

Matching the colour, aluminium tubular frame doors provide access to the individual rooms Thanks to the custom-made special frames, all electric installations could be laid completely invisibly. Integrated display holders within the system joint allow screens and monitors to be attached. The electric blind system with encoder technology impresses not only by its functionality but also with excellent design.

### • Ceilings

**Baffle Ceilings** 