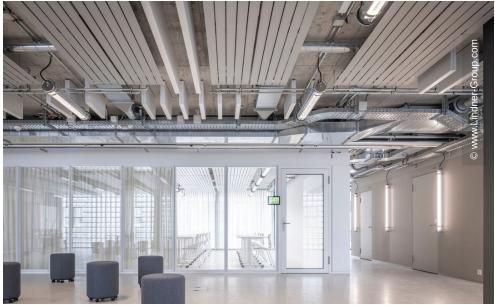

## **Project Description**

The FFHS Campus in the Gleisarena Zurich, directly based at the main railway station, is one of the central locations of the distance learning university in German-speaking Switzerland. There are not only classrooms but also offices of FFHS within this state-of-the-art complex. Lindner was significantly involved in the interior fit-out and design of the interiors with its partition and ceiling systems as well as door elements. The acoustic requirements could be implemented by the use of double-glazed partition elements such as Lindner Life Contour. Floor bulkheads placed at certain points additionally provide better acoustics and noise protection towards the meeting rooms.

The FFHS's clean design is complemented by acoustically effective metal baffle ceilings and plasterboard bulkheads.

Matching the colour, aluminium tubular frame doors provide access to the individual rooms Thanks to the custom-made special frames, all electric installations could be laid completely invisibly. Integrated display holders within the system joint allow screens and monitors to be attached. The electric blind system with encoder technology impresses not only by its functionality but also with excellent design.

#### Partitions

Partition Systems Glass Lindner Life Contour 126

### • Ceilings

**Baffle Ceilings** 

#### Doors

Aluminium Tubular Frame Doors