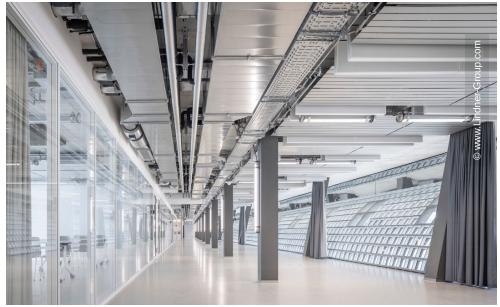

The FFHS's clean design is complemented by acoustically effective metal baffle ceilings and plasterboard bulkheads.

Matching the colour, aluminium tubular frame doors provide access to the individual rooms Thanks to the custom-made special frames, all electric installations could be laid completely invisibly. Integrated display holders within the system joint allow screens and monitors to be attached. The electric blind system with encoder technology impresses not only by its functionality but also with excellent design.

### • Ceilings

**Baffle Ceilings** 