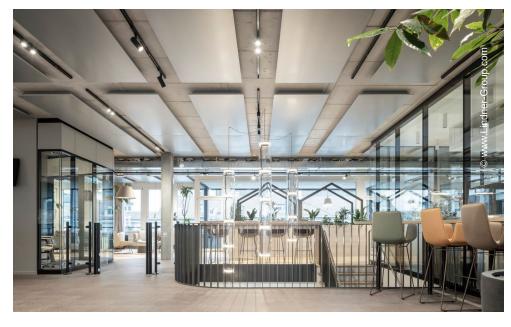

The glass walls in the structural glazing look not only visually match the room and design concept, they also have a high level of sound insulation. With the help of electric blinds integrated in the space between the panes, they ensure discretion and privacy in the otherwise open working environment. The glass partitions are complemented by the Lindner Logic Metal and Logic Timber solid wall systems, which harmonise perfectly with the natural textiles and materials such as cork, moss and even recycled cocoa shells as flooring.