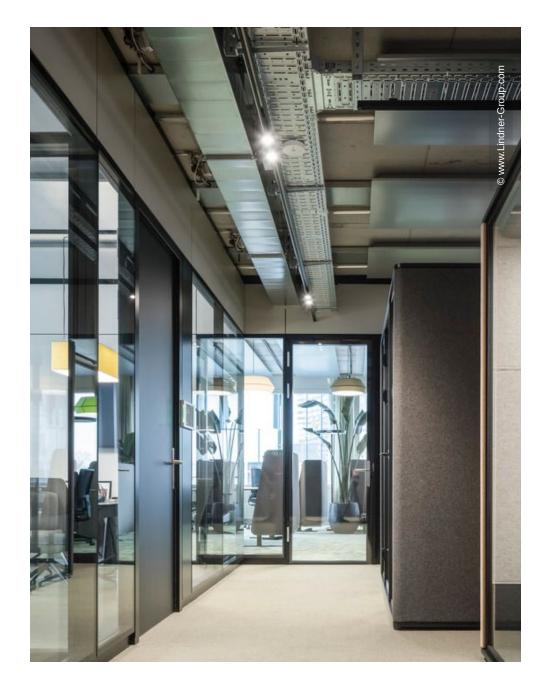

In addition to mobile partitions, plasterboard supports and plasterboard walls, Lindner installed a total of 228 pairs of glazing and 412 solid wall elements as well as glass and wooden doors. Meeting rooms, separated by rounded Lindner Life Freeze 137 partition systems with black glazing frames and bonding, provide visual eye-catchers.

The glass walls in the structural glazing look not only visually match the room and design concept, they also have a high level of sound insulation. With the help of electric blinds integrated in the space between the panes, they ensure discretion and privacy in the otherwise open working environment. The glass partitions are complemented by the Lindner Logic Metal and Logic Timber solid wall systems, which harmonise perfectly with the natural textiles and materials such as cork, moss and even recycled cocoa shells as flooring.