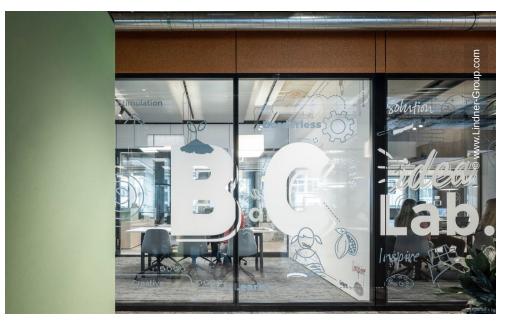

In addition to mobile partitions, plasterboard supports and plasterboard walls, Lindner installed a total of 228 pairs of glazing and 412 solid wall elements as well as glass and wooden doors. Meeting rooms, separated by rounded Lindner Life Freeze 137 partition systems with black glazing frames and bonding, provide visual eye-catchers.

The glass walls in the structural glazing look not only visually match the room and design concept, they also have a high level of sound insulation. With the help of electric blinds integrated in the space between the panes, they ensure discretion and privacy in the otherwise open working environment. The glass partitions are complemented by the Lindner Logic Metal and Logic Timber solid wall systems, which harmonise perfectly with the natural textiles and materials such as cork, moss and even recycled cocoa shells as flooring.