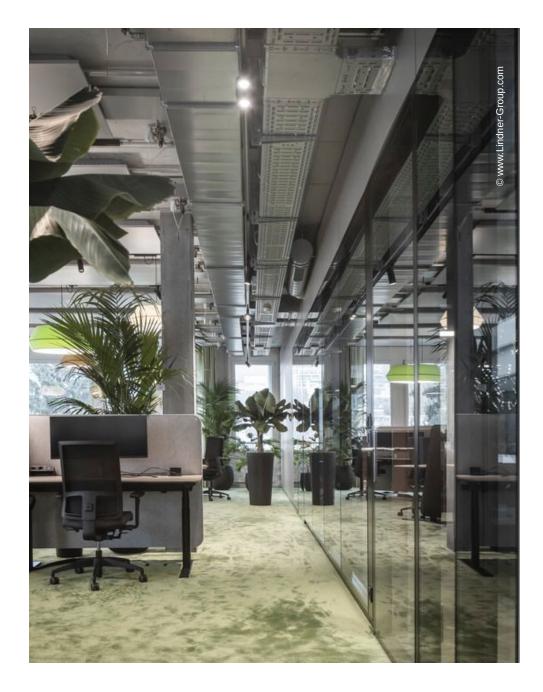

In addition to mobile partitions, plasterboard supports and plasterboard walls, Lindner installed a total of 228 pairs of glazing and 412 solid wall elements as well as glass and wooden doors. Meeting rooms, separated by rounded Lindner Life Freeze 137 partition systems with black glazing frames and bonding, provide visual eye-catchers.

The glass walls in the structural glazing look not only visually match the room and design concept, they also have a high level of sound insulation. With the help of electric blinds integrated in the space between the panes, they ensure discretion and privacy in the otherwise open working environment. The glass partitions are complemented by the Lindner Logic Metal and Logic Timber solid wall systems, which harmonise perfectly with the natural textiles and materials such as cork, moss and even recycled cocoa shells as flooring.