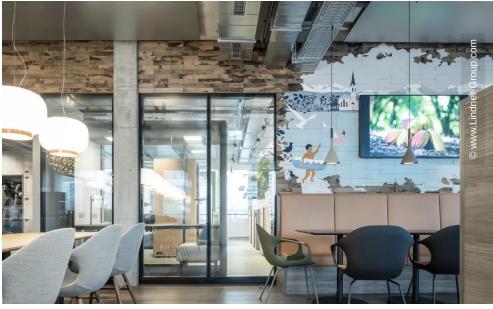

In addition to mobile partitions, plasterboard supports and plasterboard walls, Lindner installed a total of 228 pairs of glazing and 412 solid wall elements as well as glass and wooden doors. Meeting rooms, separated by rounded Lindner Life Freeze 137 partition systems with black glazing frames and bonding, provide visual eye-catchers.

The glass walls in the structural glazing look not only visually match the room and design concept, they also have a high level of sound insulation. With the help of electric blinds integrated in the space between the panes, they ensure discretion and privacy in the otherwise open working environment. The glass partitions are complemented by the Lindner Logic Metal and Logic Timber solid wall systems, which harmonise perfectly with the natural textiles and materials such as cork, moss and even recycled cocoa shells as flooring.