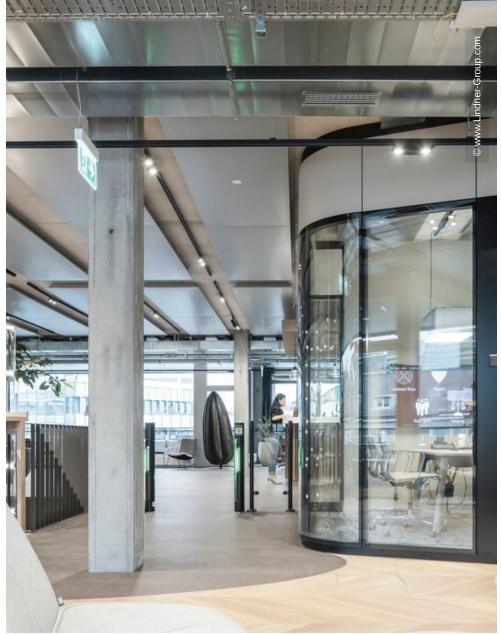

In addition to mobile partitions, plasterboard supports and plasterboard walls, Lindner installed a total of 228 pairs of glazing and 412 solid wall elements as well as glass and wooden doors. Meeting rooms, separated by rounded Lindner Life Freeze 137 partition systems with black glazing frames and bonding, provide visual eye-catchers.

The glass walls in the structural glazing look not only visually match the room and design concept, they also have a high level of sound insulation. With the help of electric blinds integrated in the space between the panes, they ensure discretion and privacy in the otherwise open working environment. The glass partitions are complemented by the Lindner Logic Metal and Logic Timber solid wall systems, which harmonise perfectly with the natural textiles and materials such as cork, moss and even recycled cocoa shells as flooring.