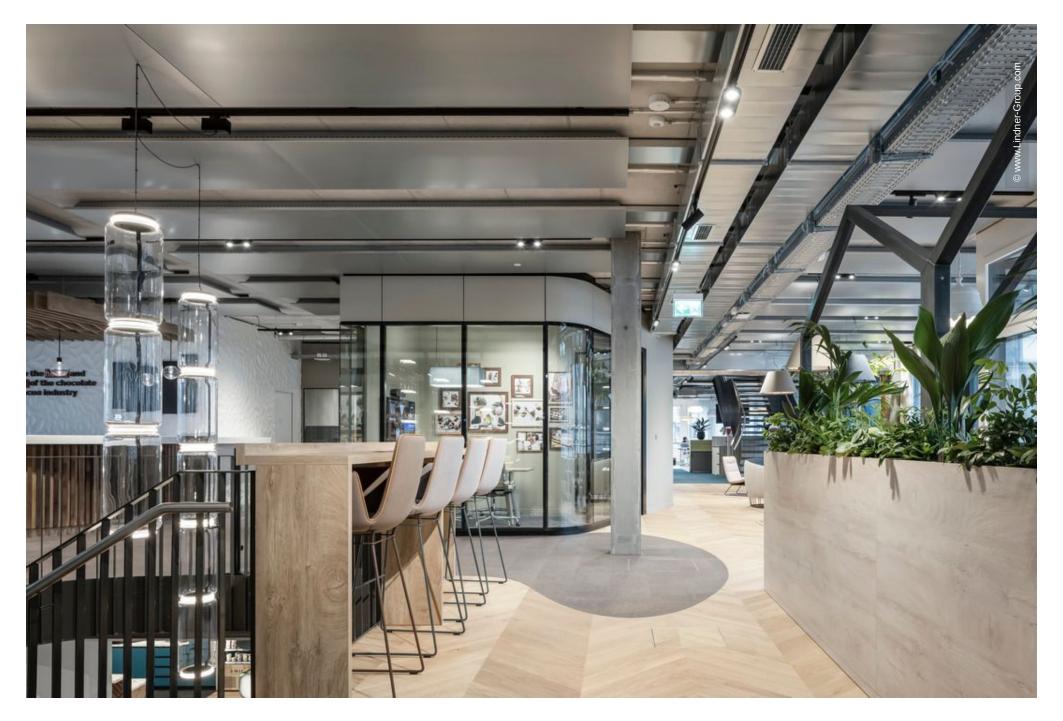

In addition to mobile partitions, plasterboard supports and plasterboard walls, Lindner installed a total of 228 pairs of glazing and 412 solid wall elements as well as glass and wooden doors. Meeting rooms, separated by rounded Lindner Life Freeze 137 partition systems with black glazing frames and bonding, provide visual eye-catchers.

The glass walls in the structural glazing look not only visually match the room and design concept, they also have a high level of sound insulation. With the help of electric blinds integrated in the space between the panes, they ensure discretion and privacy in the otherwise open working environment. The glass partitions are complemented by the Lindner Logic Metal and Logic Timber solid wall systems, which harmonise perfectly with the natural textiles and materials such as cork, moss and even recycled cocoa shells as flooring.