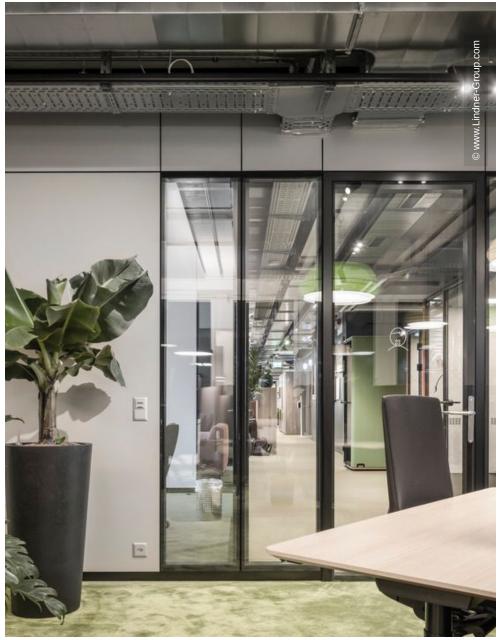

In addition to mobile partitions, plasterboard supports and plasterboard walls, Lindner installed a total of 228 pairs of glazing and 412 solid wall elements as well as glass and wooden doors. Meeting rooms, separated by rounded Lindner Life Freeze 137 partition systems with black glazing frames and bonding, provide visual eye-catchers.

The glass walls in the structural glazing look not only visually match the room and design concept, they also have a high level of sound insulation. With the help of electric blinds integrated in the space between the panes, they ensure discretion and privacy in the otherwise open working environment. The glass partitions are complemented by the Lindner Logic Metal and Logic Timber solid wall systems, which harmonise perfectly with the natural textiles and materials such as cork, moss and even recycled cocoa shells as flooring.