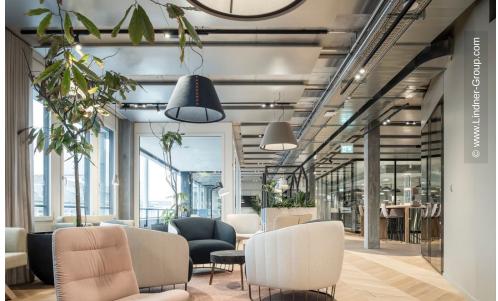

The glass walls in the structural glazing look not only visually match the room and design concept, they also have a high level of sound insulation. With the help of electric blinds integrated in the space between the panes, they ensure discretion and privacy in the otherwise open working environment. The glass partitions are complemented by the Lindner Logic Metal and Logic Timber solid wall systems, which harmonise perfectly with the natural textiles and materials such as cork, moss and even recycled cocoa shells as flooring.