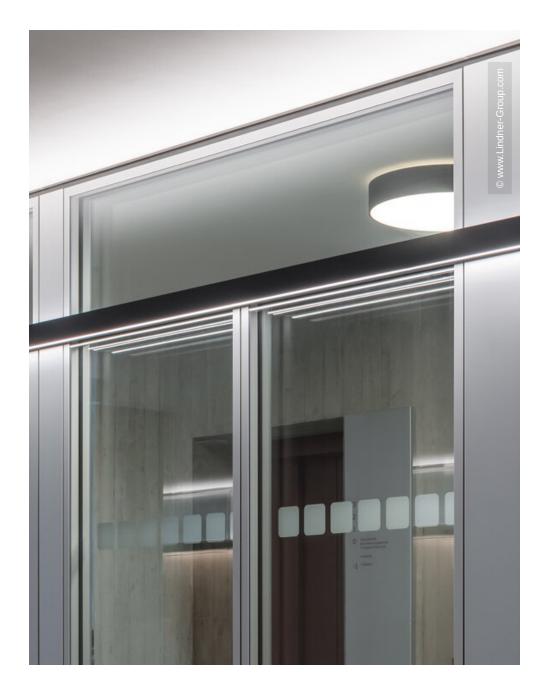

The new building and the renovation project impress with generous outdoor spaces and appealing architecture. The Lindner Group played a major role in the interior fit-out. For a modern look, a combination of glass and wood was chosen - the Lindner Life Stereo 125 Glass Partition therefore meets wooden doors and wooden partitions. These were complemented by wall claddings and partitions made of metal: Thanks to their magnetic properties, these can be easily used to organise documents and design elements, what makes them highly functional. Furthermore, Lindner installed a custom-made counter cladding as a special solution for the sliding window as well as a raised floor for the technical rooms in the basement.

### Partitions

Partition Systems Full Panel Lindner Logic 100 Metal Lindner Logic 100 Timber Partition Systems Glass Lindner Life Stereo 125 Wall and ceiling panels Lindner Free Metal

#### Doors

**Doors for Partition Systems** ATB 42 GTB 10 **GTB 13** Wooden doors