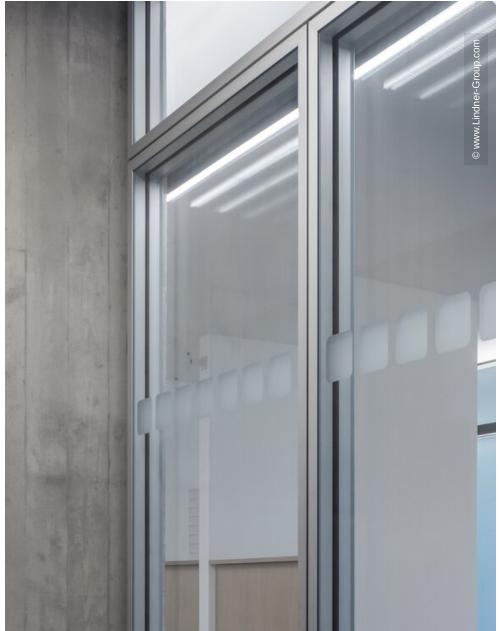

The new building and the renovation project impress with generous outdoor spaces and appealing architecture. The Lindner Group played a major role in the interior fit-out. For a modern look, a combination of glass and wood was chosen - the Lindner Life Stereo 125 Glass Partition therefore meets wooden doors and wooden partitions. These were complemented by wall claddings and partitions made of metal: Thanks to their magnetic properties, these can be easily used to organise documents and design elements, what makes them highly functional. Furthermore, Lindner installed a custom-made counter cladding as a special solution for the sliding window as well as a raised floor for the technical rooms in the basement.

### Partitions

Partition Systems Full Panel Lindner Logic 100 Metal Lindner Logic 100 Timber Partition Systems Glass Lindner Life Stereo 125 Wall and ceiling panels Lindner Free Metal