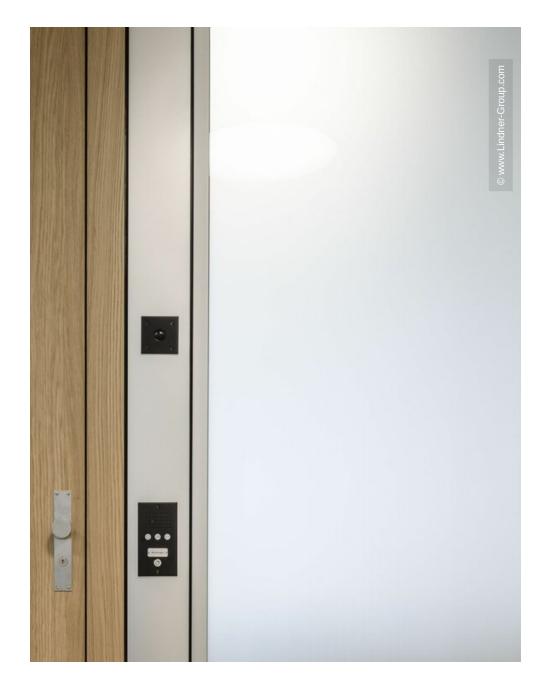

The new building and the renovation project impress with generous outdoor spaces and appealing architecture. The Lindner Group played a major role in the interior fit-out. For a modern look, a combination of glass and wood was chosen - the Lindner Life Stereo 125 Glass Partition therefore meets wooden doors and wooden partitions. These were complemented by wall claddings and partitions made of metal: Thanks to their magnetic properties, these can be easily used to organise documents and design elements, what makes them highly functional. Furthermore, Lindner installed a custom-made counter cladding as a special solution for the sliding window as well as a raised floor for the technical rooms in the basement.

#### Doors

**Doors for Partition Systems** ATB 42 GTB 10 **GTB 13** Wooden doors