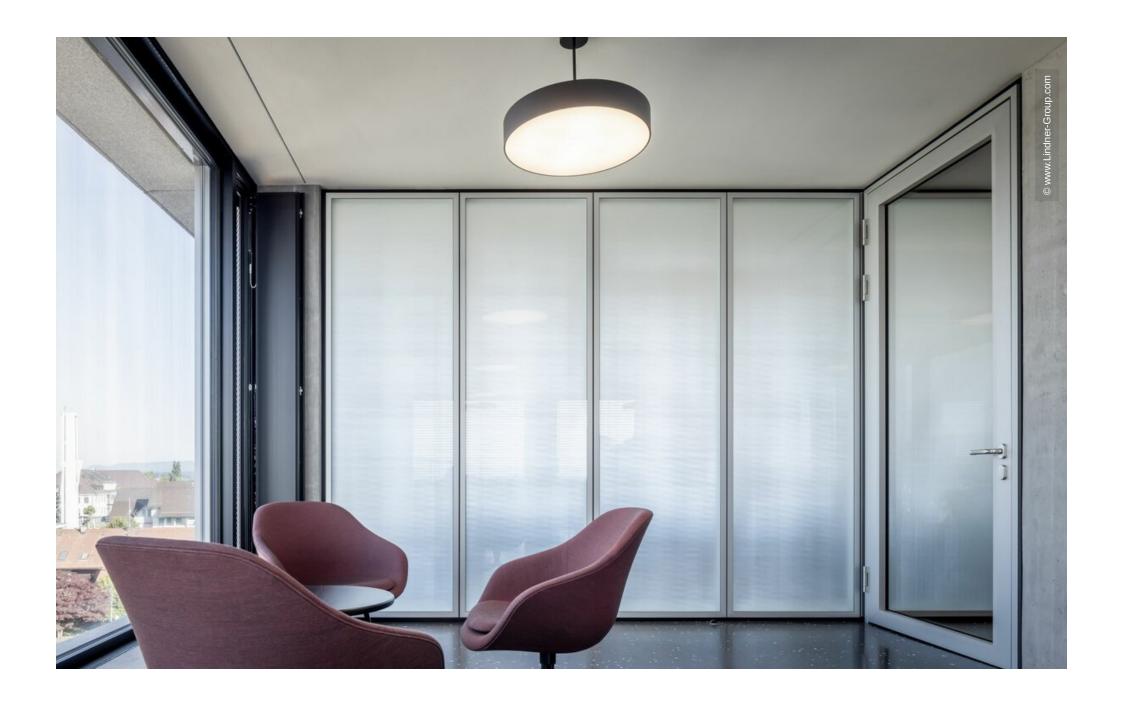

The new building and the renovation project impress with generous outdoor spaces and appealing architecture. The Lindner Group played a major role in the interior fit-out. For a modern look, a combination of glass and wood was chosen - the Lindner Life Stereo 125 Glass Partition therefore meets wooden doors and wooden partitions. These were complemented by wall claddings and partitions made of metal: Thanks to their magnetic properties, these can be easily used to organise documents and design elements, what makes them highly functional. Furthermore, Lindner installed a custom-made counter cladding as a special solution for the sliding window as well as a raised floor for the technical rooms in the basement.

### Partitions

Partition Systems Full Panel Lindner Logic 100 Metal Lindner Logic 100 Timber Partition Systems Glass Lindner Life Stereo 125 Wall and ceiling panels Lindner Free Metal

#### Doors

**Doors for Partition Systems** ATB 42 GTB 10 **GTB 13** Wooden doors