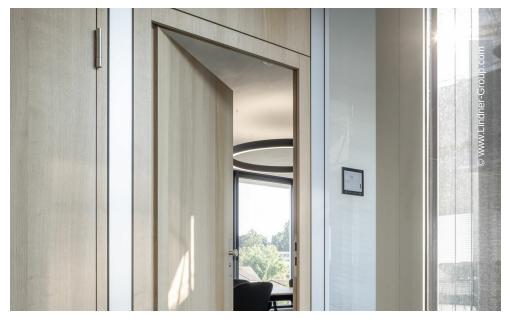

The new building and the renovation project impress with generous outdoor spaces and appealing architecture. The Lindner Group played a major role in the interior fit-out. For a modern look, a combination of glass and wood was chosen - the Lindner Life Stereo 125 Glass Partition therefore meets wooden doors and wooden partitions. These were complemented by wall claddings and partitions made of metal: Thanks to their magnetic properties, these can be easily used to organise documents and design elements, what makes them highly functional. Furthermore, Lindner installed a custom-made counter cladding as a special solution for the sliding window as well as a raised floor for the technical rooms in the basement.

#### Doors

**Doors for Partition Systems** ATB 42 GTB 10 **GTB 13** Wooden doors