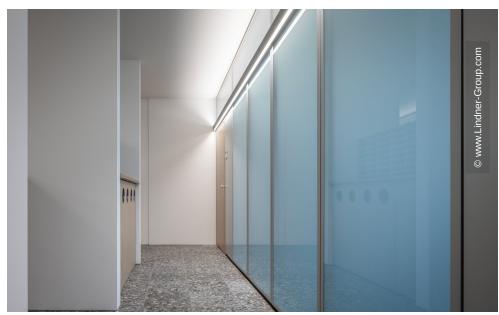

The new building and the renovation project impress with generous outdoor spaces and appealing architecture. The Lindner Group played a major role in the interior fit-out. For a modern look, a combination of glass and wood was chosen - the Lindner Life Stereo 125 Glass Partition therefore meets wooden doors and wooden partitions. These were complemented by wall claddings and partitions made of metal: Thanks to their magnetic properties, these can be easily used to organise documents and design elements, what makes them highly functional. Furthermore, Lindner installed a custom-made counter cladding as a special solution for the sliding window as well as a raised floor for the technical rooms in the basement.

### Partitions

Partition Systems Full Panel Lindner Logic 100 Metal Lindner Logic 100 Timber Partition Systems Glass Lindner Life Stereo 125 Wall and ceiling panels Lindner Free Metal