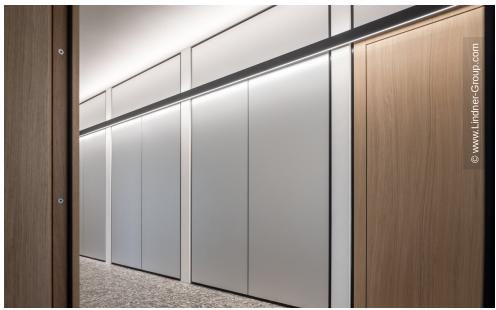

The new building and the renovation project impress with generous outdoor spaces and appealing architecture. The Lindner Group played a major role in the interior fit-out. For a modern look, a combination of glass and wood was chosen - the Lindner Life Stereo 125 Glass Partition therefore meets wooden doors and wooden partitions. These were complemented by wall claddings and partitions made of metal: Thanks to their magnetic properties, these can be easily used to organise documents and design elements, what makes them highly functional. Furthermore, Lindner installed a custom-made counter cladding as a special solution for the sliding window as well as a raised floor for the technical rooms in the basement.

### Partitions

Partition Systems Full Panel Lindner Logic 100 Metal Lindner Logic 100 Timber Partition Systems Glass Lindner Life Stereo 125 Wall and ceiling panels Lindner Free Metal