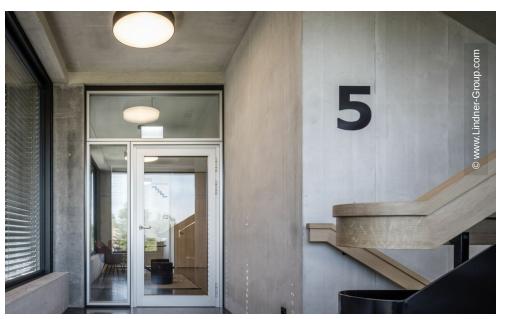

The new building and the renovation project impress with generous outdoor spaces and appealing architecture. The Lindner Group played a major role in the interior fit-out. For a modern look, a combination of glass and wood was chosen - the Lindner Life Stereo 125 Glass Partition therefore meets wooden doors and wooden partitions. These were complemented by wall claddings and partitions made of metal: Thanks to their magnetic properties, these can be easily used to organise documents and design elements, what makes them highly functional. Furthermore, Lindner installed a custom-made counter cladding as a special solution for the sliding window as well as a raised floor for the technical rooms in the basement.