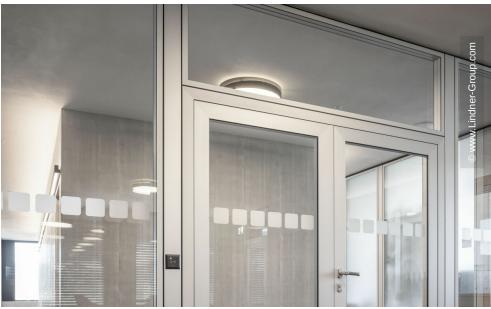

The new building and the renovation project impress with generous outdoor spaces and appealing architecture. The Lindner Group played a major role in the interior fit-out. For a modern look, a combination of glass and wood was chosen - the Lindner Life Stereo 125 Glass Partition therefore meets wooden doors and wooden partitions. These were complemented by wall claddings and partitions made of metal: Thanks to their magnetic properties, these can be easily used to organise documents and design elements, what makes them highly functional. Furthermore, Lindner installed a custom-made counter cladding as a special solution for the sliding window as well as a raised floor for the technical rooms in the basement.

### Partitions

Partition Systems Full Panel Lindner Logic 100 Metal Lindner Logic 100 Timber Partition Systems Glass Lindner Life Stereo 125 Wall and ceiling panels Lindner Free Metal

#### Doors

**Doors for Partition Systems** ATB 42 GTB 10 **GTB 13** Wooden doors