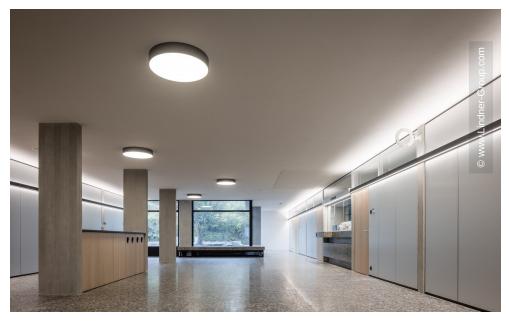

The new building and the renovation project impress with generous outdoor spaces and appealing architecture. The Lindner Group played a major role in the interior fit-out. For a modern look, a combination of glass and wood was chosen - the Lindner Life Stereo 125 Glass Partition therefore meets wooden doors and wooden partitions. These were complemented by wall claddings and partitions made of metal: Thanks to their magnetic properties, these can be easily used to organise documents and design elements, what makes them highly functional. Furthermore, Lindner installed a custom-made counter cladding as a special solution for the sliding window as well as a raised floor for the technical rooms in the basement.