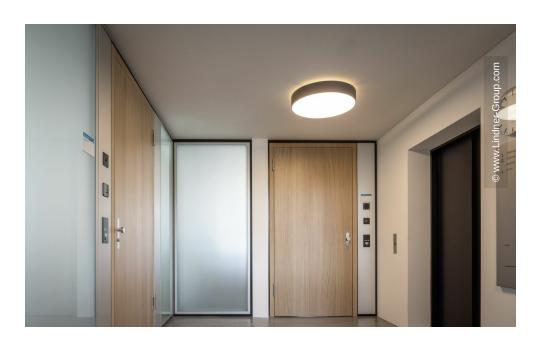

The new building and the renovation project impress with generous outdoor spaces and appealing architecture. The Lindner Group played a major role in the interior fit-out. For a modern look, a combination of glass and wood was chosen - the Lindner Life Stereo 125 Glass Partition therefore meets wooden doors and wooden partitions. These were complemented by wall claddings and partitions made of metal: Thanks to their magnetic properties, these can be easily used to organise documents and design elements, what makes them highly functional. Furthermore, Lindner installed a custom-made counter cladding as a special solution for the sliding window as well as a raised floor for the technical rooms in the basement.

#### Doors

**Doors for Partition Systems** ATB 42 GTB 10 **GTB 13** Wooden doors