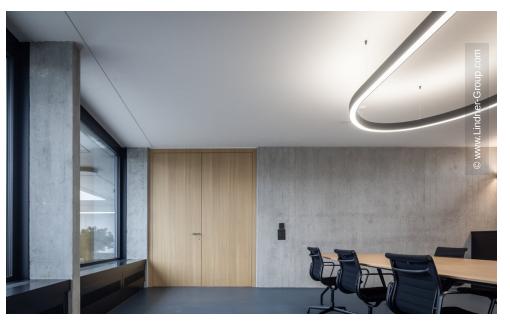

The new building and the renovation project impress with generous outdoor spaces and appealing architecture. The Lindner Group played a major role in the interior fit-out. For a modern look, a combination of glass and wood was chosen - the Lindner Life Stereo 125 Glass Partition therefore meets wooden doors and wooden partitions. These were complemented by wall claddings and partitions made of metal: Thanks to their magnetic properties, these can be easily used to organise documents and design elements, what makes them highly functional. Furthermore, Lindner installed a custom-made counter cladding as a special solution for the sliding window as well as a raised floor for the technical rooms in the basement.

### Partitions

Partition Systems Full Panel Lindner Logic 100 Metal Lindner Logic 100 Timber Partition Systems Glass Lindner Life Stereo 125 Wall and ceiling panels Lindner Free Metal

#### Doors

**Doors for Partition Systems** ATB 42 GTB 10 **GTB 13** Wooden doors