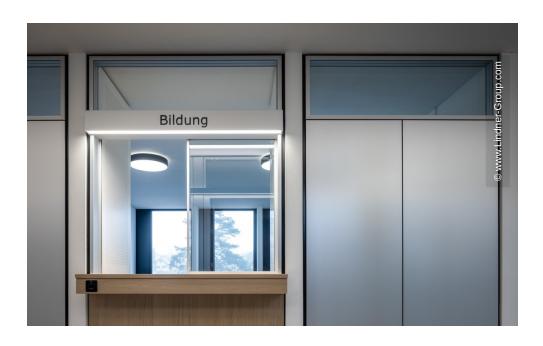

The new building and the renovation project impress with generous outdoor spaces and appealing architecture. The Lindner Group played a major role in the interior fit-out. For a modern look, a combination of glass and wood was chosen - the Lindner Life Stereo 125 Glass Partition therefore meets wooden doors and wooden partitions. These were complemented by wall claddings and partitions made of metal: Thanks to their magnetic properties, these can be easily used to organise documents and design elements, what makes them highly functional. Furthermore, Lindner installed a custom-made counter cladding as a special solution for the sliding window as well as a raised floor for the technical rooms in the basement.

### Partitions

Partition Systems Full Panel Lindner Logic 100 Metal Lindner Logic 100 Timber Partition Systems Glass Lindner Life Stereo 125 Wall and ceiling panels Lindner Free Metal

#### Doors

**Doors for Partition Systems** ATB 42 GTB 10 **GTB 13** Wooden doors