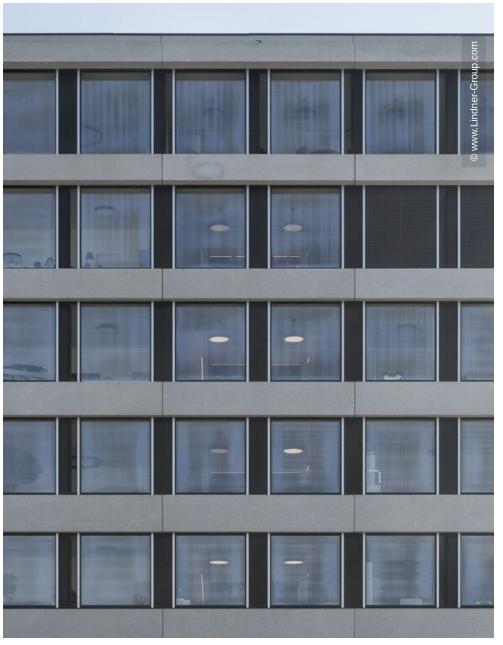

## **Project Description**

In recent years, the Wallisellen Municipal Building was considered inefficient and no longer customer-oriented: Due to the lack of space, the various areas of the municipal administration had to be decentralised. To counteract this, it was decided to renovate the existing building and to construct an extension. Thanks to the seven-storey extension, all departments of the town can now be brought together again and, in addition, the school administration could be integrated - so the people of Wallisellen now have a single point of contact for all their concerns. After the completion of the new building and its occupation, the existing building was also extensively modernised to meet modern standards.

The new building and the renovation project impress with generous outdoor spaces and appealing architecture. The Lindner Group played a major role in the interior fit-out. For a modern look, a combination of glass and wood was chosen - the Lindner Life Stereo 125 Glass Partition therefore meets wooden doors and wooden partitions. These were complemented by wall claddings and partitions made of metal: Thanks to their magnetic properties, these can be easily used to organise documents and design elements, what makes them highly functional. Furthermore, Lindner installed a custom-made counter cladding as a special solution for the sliding window as well as a raised floor for the technical rooms in the basement.