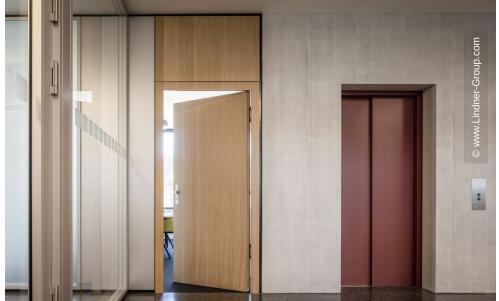

The new building and the renovation project impress with generous outdoor spaces and appealing architecture. The Lindner Group played a major role in the interior fit-out. For a modern look, a combination of glass and wood was chosen - the Lindner Life Stereo 125 Glass Partition therefore meets wooden doors and wooden partitions. These were complemented by wall claddings and partitions made of metal: Thanks to their magnetic properties, these can be easily used to organise documents and design elements, what makes them highly functional. Furthermore, Lindner installed a custom-made counter cladding as a special solution for the sliding window as well as a raised floor for the technical rooms in the basement.

#### Doors

**Doors for Partition Systems** ATB 42 GTB 10 **GTB 13** Wooden doors