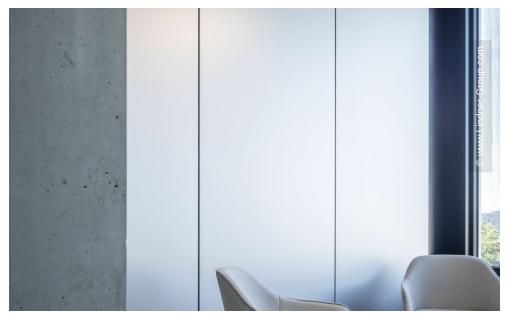

The new building and the renovation project impress with generous outdoor spaces and appealing architecture. The Lindner Group played a major role in the interior fit-out. For a modern look, a combination of glass and wood was chosen - the Lindner Life Stereo 125 Glass Partition therefore meets wooden doors and wooden partitions. These were complemented by wall claddings and partitions made of metal: Thanks to their magnetic properties, these can be easily used to organise documents and design elements, what makes them highly functional. Furthermore, Lindner installed a custom-made counter cladding as a special solution for the sliding window as well as a raised floor for the technical rooms in the basement.

### Partitions

Partition Systems Full Panel Lindner Logic 100 Metal Lindner Logic 100 Timber Partition Systems Glass Lindner Life Stereo 125 Wall and ceiling panels Lindner Free Metal