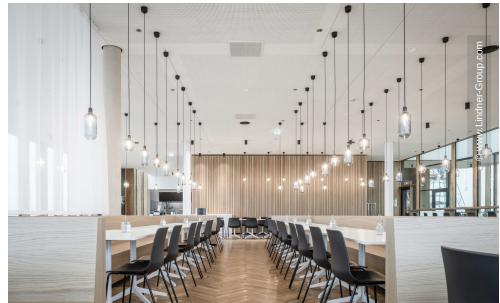

## **Project Description**

The new headquarters of the POST Luxembourg has been named "HELIX": The centrepiece of the building is a 30-meter spiral staircase in the shape of a helix that leads from the atrium to all eight floors. Since the term is the same in many languages, the name also symbolises the integration of over 50 nationalities represented in the postal workforce. Apart from that, the entire building stands for openness and cohesion: HELIX is intended to serve as a place of exchange for all POST employees and to bring together several locations.

The interior fit-out of the POST Headquarters is the largest contract to date for the Lindner Group in Luxembourg. Lindner installed the FLOOR and more<sup>®</sup>, FLOOR and more<sup>®</sup> comfort and NORTEC hollow and raised floor systems with modern carpeting. The glass partitions Lindner Life Freeze 137, Lindner Life Pure 620 and Lindner Life Stereo 225 as fire protection glazing in El60 provide an elegant separation of the offices. The wooden partition wall Lindner Logic Timber with long-lasting varnish, on the other hand, acts as an antagonist to the transparent glass elements. Perfectly matched to the partition walls, the associated doors were also made of wood or glass.