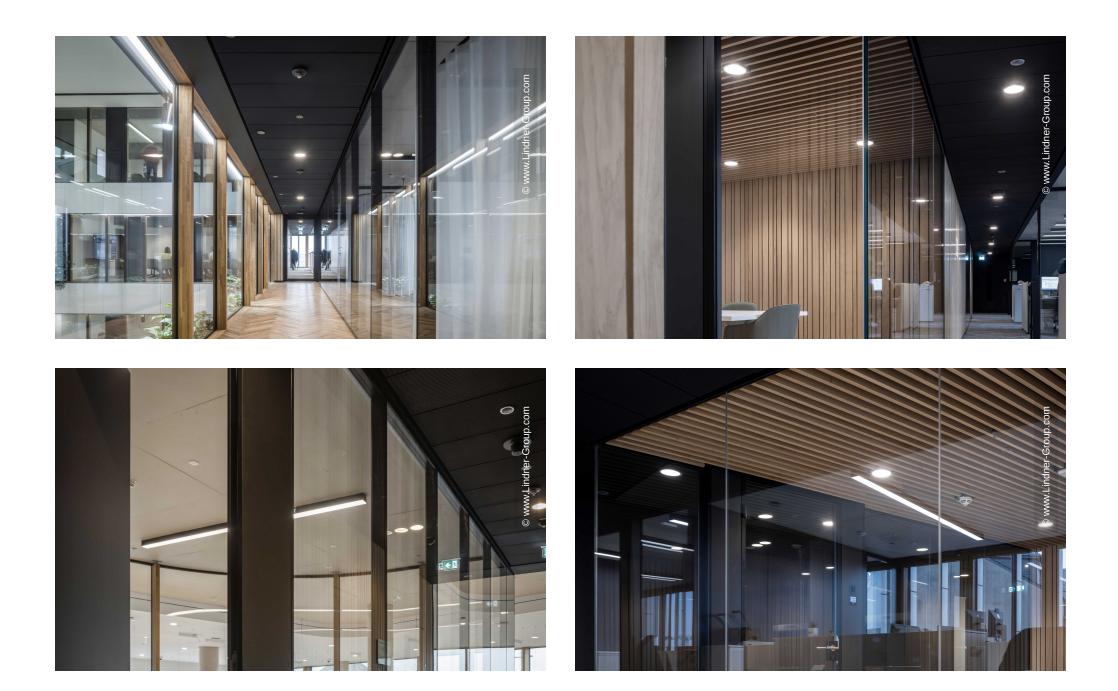

The interior fit-out of the POST Headquarters is the largest contract to date for the Lindner Group in Luxembourg. Lindner installed the FLOOR and more<sup>®</sup>, FLOOR and more<sup>®</sup> comfort and NORTEC hollow and raised floor systems with modern carpeting. The glass partitions Lindner Life Freeze 137, Lindner Life Pure 620 and Lindner Life Stereo 225 as fire protection glazing in El60 provide an elegant separation of the offices. The wooden partition wall Lindner Logic Timber with long-lasting varnish, on the other hand, acts as an antagonist to the transparent glass elements. Perfectly matched to the partition walls, the associated doors were also made of wood or glass.