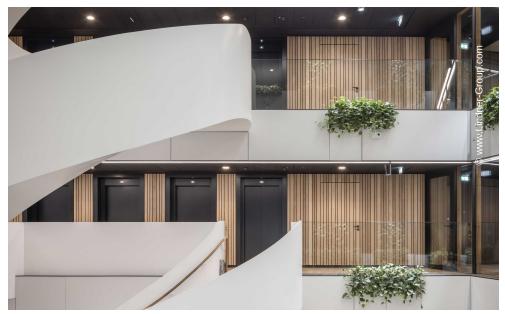

## **Project Description**

The new headquarters of the POST Luxembourg has been named "HELIX": The centrepiece of the building is a 30-meter spiral staircase in the shape of a helix that leads from the atrium to all eight floors. Since the term is the same in many languages, the name also symbolises the integration of over 50 nationalities represented in the postal workforce. Apart from that, the entire building stands for openness and cohesion: HELIX is intended to serve as a place of exchange for all POST employees and to bring together several locations.

The interior fit-out of the POST Headquarters is the largest contract to date for the Lindner Group in Luxembourg. Lindner installed the FLOOR and more<sup>®</sup>, FLOOR and more<sup>®</sup> comfort and NORTEC hollow and raised floor systems with modern carpeting. The glass partitions Lindner Life Freeze 137, Lindner Life Pure 620 and Lindner Life Stereo 225 as fire protection glazing in El60 provide an elegant separation of the offices. The wooden partition wall Lindner Logic Timber with long-lasting varnish, on the other hand, acts as an antagonist to the transparent glass elements. Perfectly matched to the partition walls, the associated doors were also made of wood or glass.