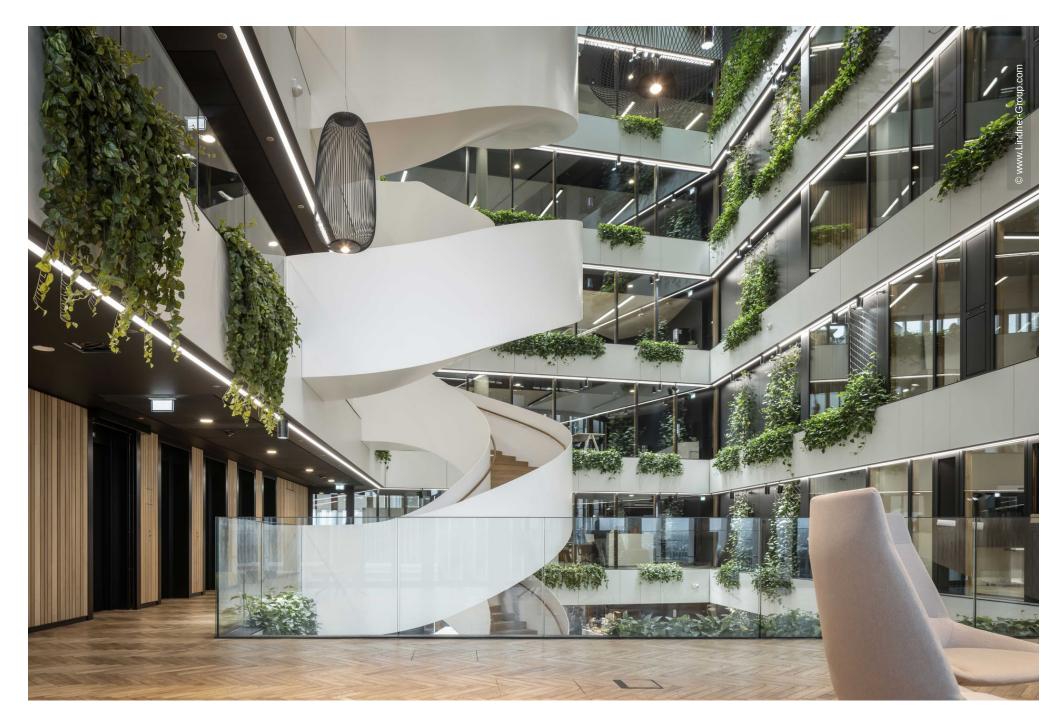

## **Project Description**

The new headquarters of the POST Luxembourg has been named "HELIX": The centrepiece of the building is a 30-meter spiral staircase in the shape of a helix that leads from the atrium to all eight floors. Since the term is the same in many languages, the name also symbolises the integration of over 50 nationalities represented in the postal workforce. Apart from that, the entire building stands for openness and cohesion: HELIX is intended to serve as a place of exchange for all POST employees and to bring together several locations.

The interior fit-out of the POST Headquarters is the largest contract to date for the Lindner Group in Luxembourg. Lindner installed the FLOOR and more<sup>®</sup>, FLOOR and more<sup>®</sup> comfort and NORTEC hollow and raised floor systems with modern carpeting. The glass partitions Lindner Life Freeze 137, Lindner Life Pure 620 and Lindner Life Stereo 225 as fire protection glazing in El60 provide an elegant separation of the offices. The wooden partition wall Lindner Logic Timber with long-lasting varnish, on the other hand, acts as an antagonist to the transparent glass elements. Perfectly matched to the partition walls, the associated doors were also made of wood or glass.