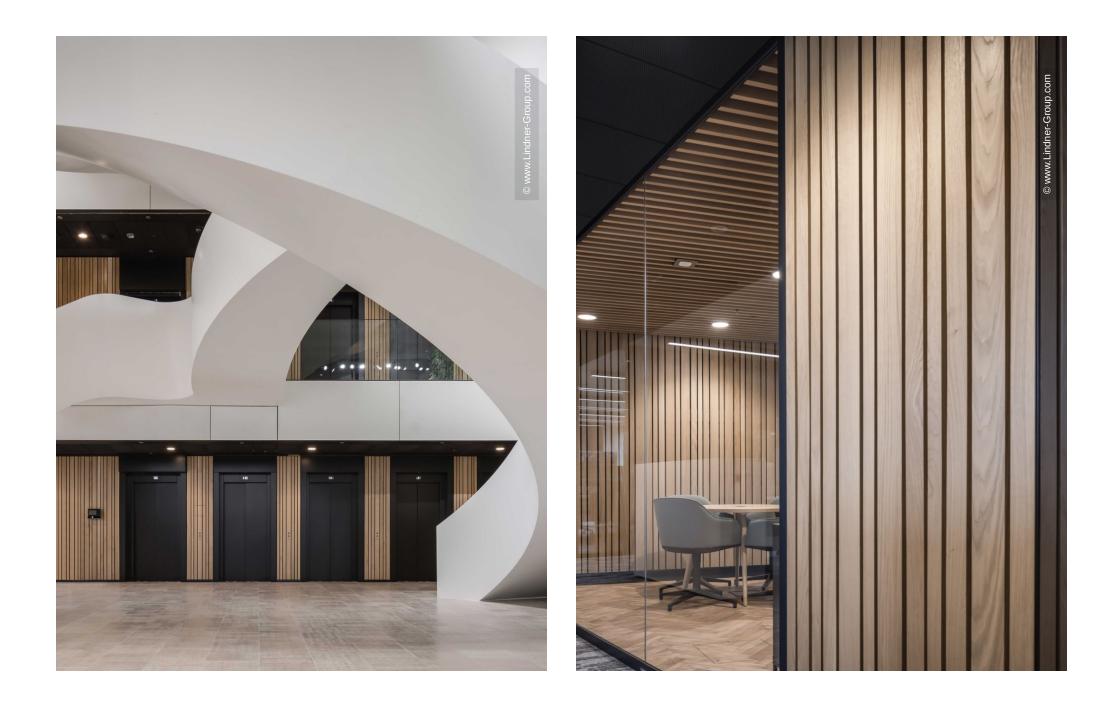

## **Project Description**

The new headquarters of the POST Luxembourg has been named "HELIX": The centrepiece of the building is a 30-meter spiral staircase in the shape of a helix that leads from the atrium to all eight floors. Since the term is the same in many languages, the name also symbolises the integration of over 50 nationalities represented in the postal workforce. Apart from that, the entire building stands for openness and cohesion: HELIX is intended to serve as a place of exchange for all POST employees and to bring together several locations.

The interior fit-out of the POST Headquarters is the largest contract to date for the Lindner Group in Luxembourg. Lindner installed the FLOOR and more<sup>®</sup>, FLOOR and more<sup>®</sup> comfort and NORTEC hollow and raised floor systems with modern carpeting. The glass partitions Lindner Life Freeze 137, Lindner Life Pure 620 and Lindner Life Stereo 225 as fire protection glazing in El60 provide an elegant separation of the offices. The wooden partition wall Lindner Logic Timber with long-lasting varnish, on the other hand, acts as an antagonist to the transparent glass elements. Perfectly matched to the partition walls, the associated doors were also made of wood or glass.