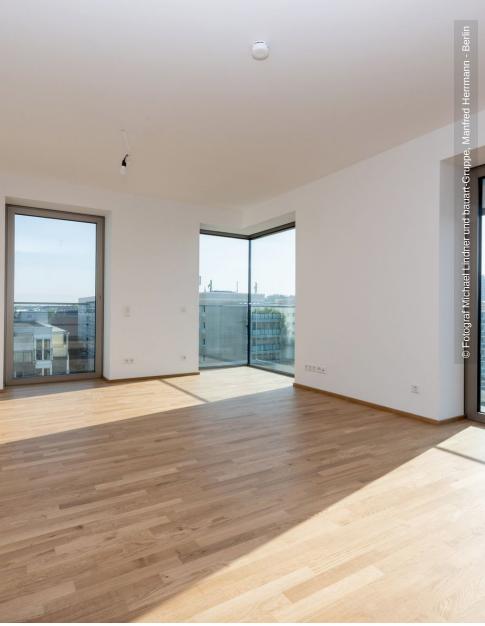

The Lindner Group played a significant role in the development and realisation of the Königsstadt Quartier. The aim was to give every single room in the building complex a unique atmosphere that would meet the high demands of residents and visitors. The installation of various products, including wooden doors, one-and-a-half-leaf residential entrance doors as well as ceilings and walls made of plasterboard, gave the interior an appealing and stylish character. In addition to the fit-out of approx. 120 flats, Lindner also undertook the complete furnishing of the entrance lobbies. Comprehensive screed, parquet and painting work complete the service package.