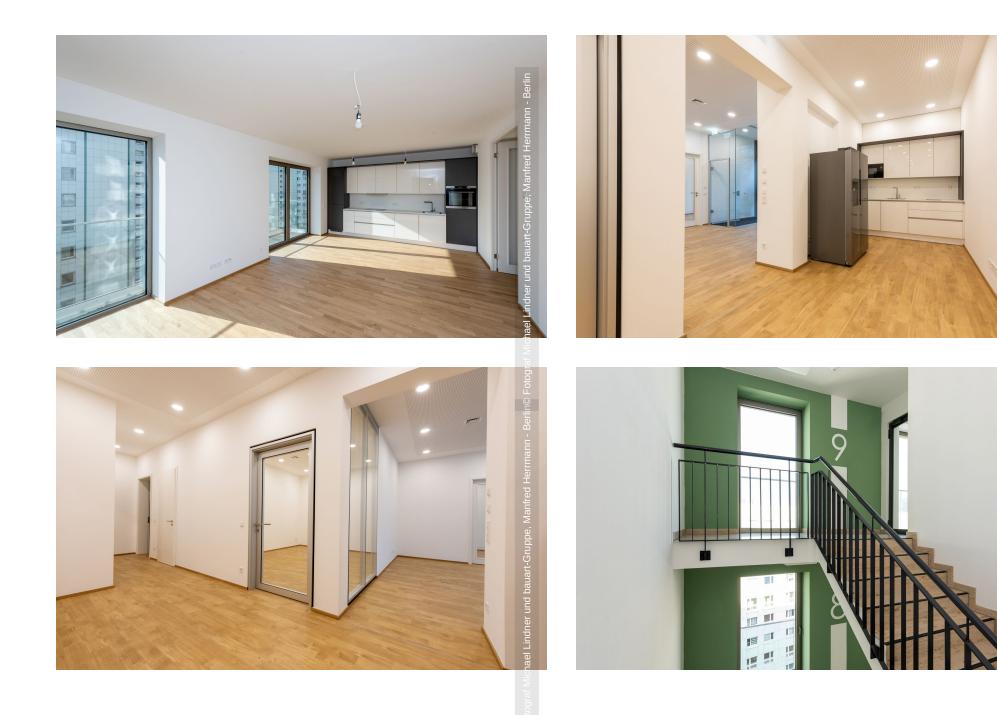

The Lindner Group played a significant role in the development and realisation of the Königsstadt Quartier. The aim was to give every single room in the building complex a unique atmosphere that would meet the high demands of residents and visitors. The installation of various products, including wooden doors, one-and-a-half-leaf residential entrance doors as well as ceilings and walls made of plasterboard, gave the interior an appealing and stylish character. In addition to the fit-out of approx. 120 flats, Lindner also undertook the complete furnishing of the entrance lobbies. Comprehensive screed, parquet and painting work complete the service package.

## **Completed Works**

Composite thermal insulation system

| • | Doors                          |          |
|---|--------------------------------|----------|
|   | Wooden doors                   | 120 Pcs. |
| • | Partitions                     |          |
|   | Partition Systems Glass        |          |
|   | Wall and ceiling panels        |          |
|   | Lindner Free Metal             |          |
| • | Dry lining                     |          |
|   | Plasterboard ceiling systems   | 1860 sqm |
|   | Plasterboard partition systems | 5680 sqm |
| • | Painting works                 |          |
|   | Floor covering works           |          |
|   | Screed works                   |          |