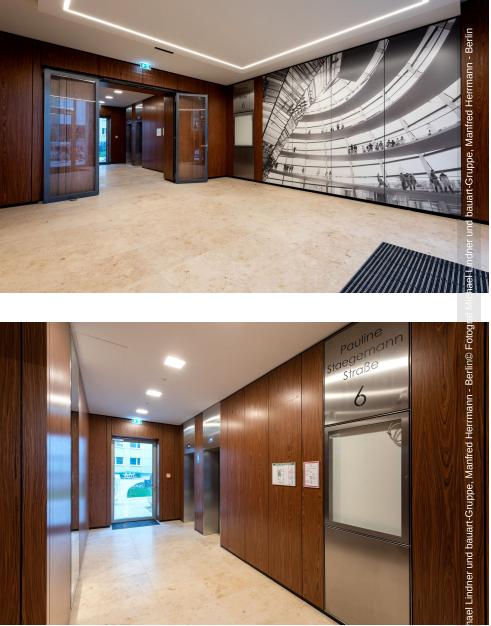

The Lindner Group played a significant role in the development and realisation of the Königsstadt Quartier. The aim was to give every single room in the building complex a unique atmosphere that would meet the high demands of residents and visitors. The installation of various products, including wooden doors, one-and-a-half-leaf residential entrance doors as well as ceilings and walls made of plasterboard, gave the interior an appealing and stylish character. In addition to the fit-out of approx. 120 flats, Lindner also undertook the complete furnishing of the entrance lobbies. Comprehensive screed, parquet and painting work complete the service package.