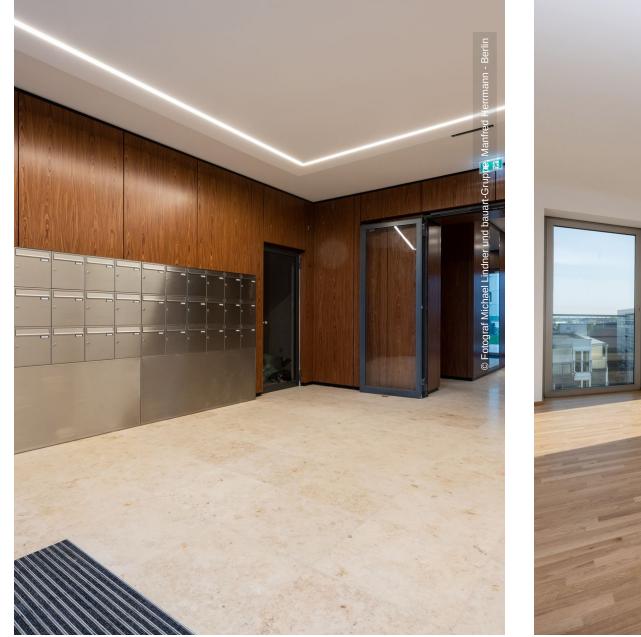

The Lindner Group played a significant role in the development and realisation of the Königsstadt Quartier. The aim was to give every single room in the building complex a unique atmosphere that would meet the high demands of residents and visitors. The installation of various products, including wooden doors, one-and-a-half-leaf residential entrance doors as well as ceilings and walls made of plasterboard, gave the interior an appealing and stylish character. In addition to the fit-out of approx. 120 flats, Lindner also undertook the complete furnishing of the entrance lobbies. Comprehensive screed, parquet and painting work complete the service package.