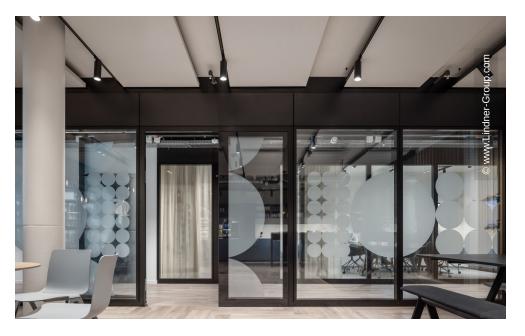

The Lindner Group was involved in the fit-out of the project and added some architectural highlights to the interior: The Lindner Life Stereo 125 partition system was designed with a black frame and all-glass corners. The latter brought some challenges in terms of transport and assembly – but the professional delivery was worthwhile and led to a modern, exceptional result. The Lindner Logic 100 Timber partition acts as a warm contrast to the elegant glass partitions. Matching double-leaf door systems from Lindner complemented the interior fit-out.