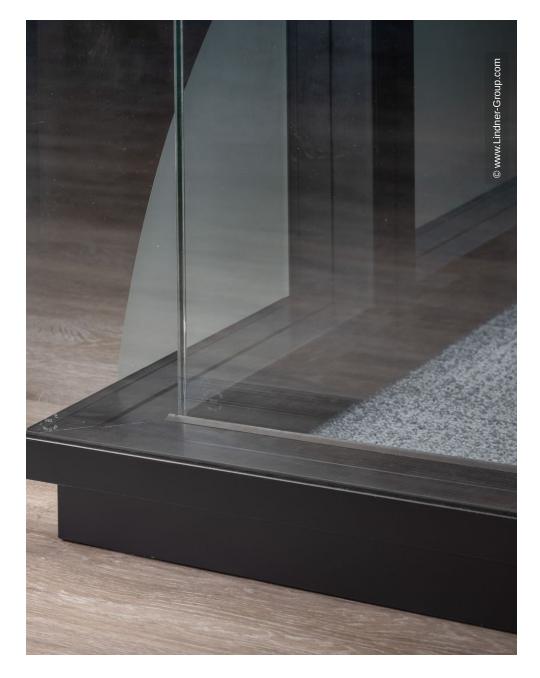

The Lindner Group was involved in the fit-out of the project and added some architectural highlights to the interior: The Lindner Life Stereo 125 partition system was designed with a black frame and all-glass corners. The latter brought some challenges in terms of transport and assembly – but the professional delivery was worthwhile and led to a modern, exceptional result. The Lindner Logic 100 Timber partition acts as a warm contrast to the elegant glass partitions. Matching double-leaf door systems from Lindner complemented the interior fit-out.