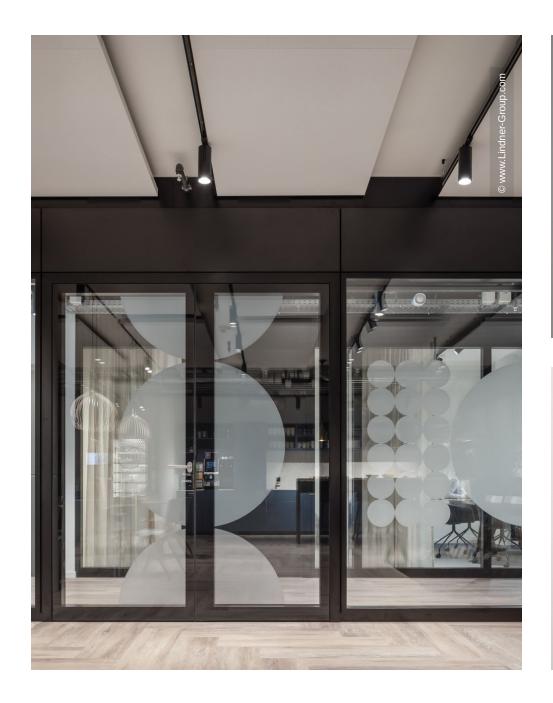

The Lindner Group was involved in the fit-out of the project and added some architectural highlights to the interior: The Lindner Life Stereo 125 partition system was designed with a black frame and all-glass corners. The latter brought some challenges in terms of transport and assembly – but the professional delivery was worthwhile and led to a modern, exceptional result. The Lindner Logic 100 Timber partition acts as a warm contrast to the elegant glass partitions. Matching double-leaf door systems from Lindner complemented the interior fit-out.