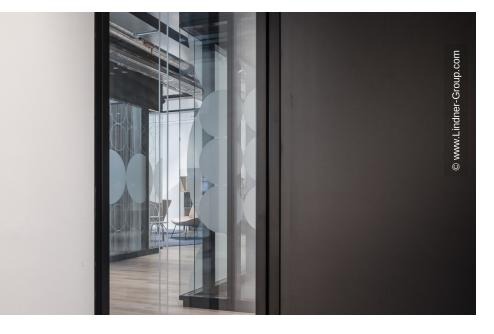

The Lindner Group was involved in the fit-out of the project and added some architectural highlights to the interior: The Lindner Life Stereo 125 partition system was designed with a black frame and all-glass corners. The latter brought some challenges in terms of transport and assembly – but the professional delivery was worthwhile and led to a modern, exceptional result. The Lindner Logic 100 Timber partition acts as a warm contrast to the elegant glass partitions. Matching double-leaf door systems from Lindner complemented the interior fit-out.