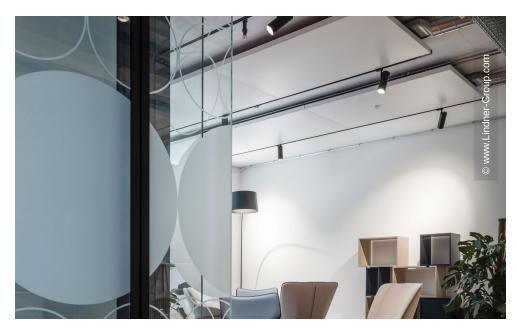

The Lindner Group was involved in the fit-out of the project and added some architectural highlights to the interior: The Lindner Life Stereo 125 partition system was designed with a black frame and all-glass corners. The latter brought some challenges in terms of transport and assembly – but the professional delivery was worthwhile and led to a modern, exceptional result. The Lindner Logic 100 Timber partition acts as a warm contrast to the elegant glass partitions. Matching double-leaf door systems from Lindner complemented the interior fit-out.