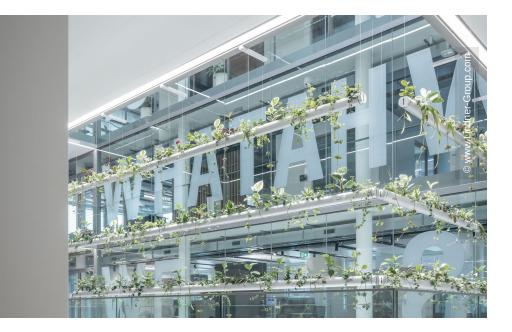

## **Project Description**

Specialty chemicals company Arxada has leased around 1,250 m<sup>2</sup> of office space on the second and third upper floor of Peter-Merian-Haus West in Basel. The excellent location directly at the railway station coupled with attractive architecture make the building from SBBMemox Innovations AG perfect for the new global headquarters of the science-based company.