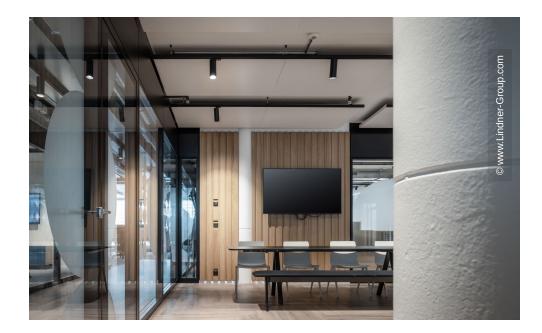

The Lindner Group was involved in the fit-out of the project and added some architectural highlights to the interior: The Lindner Life Stereo 125 partition system was designed with a black frame and all-glass corners. The latter brought some challenges in terms of transport and assembly – but the professional delivery was worthwhile and led to a modern, exceptional result. The Lindner Logic 100 Timber partition acts as a warm contrast to the elegant glass partitions. Matching double-leaf door systems from Lindner complemented the interior fit-out.

## **Completed Works**

• Partitions

Partition Systems Glass Lindner Life Stereo 125 Partition Systems Full Panel Lindner Logic 100 Timber

• Doors

Glass doors GTB 100 Wooden doors