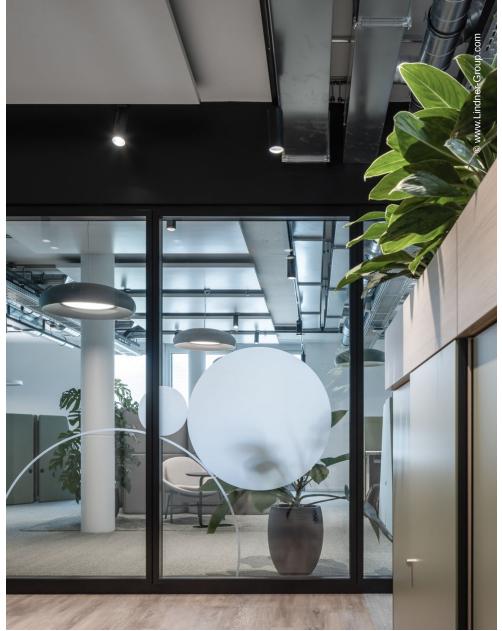

The Lindner Group was involved in the fit-out of the project and added some architectural highlights to the interior: The Lindner Life Stereo 125 partition system was designed with a black frame and all-glass corners. The latter brought some challenges in terms of transport and assembly – but the professional delivery was worthwhile and led to a modern, exceptional result. The Lindner Logic 100 Timber partition acts as a warm contrast to the elegant glass partitions. Matching double-leaf door systems from Lindner complemented the interior fit-out.