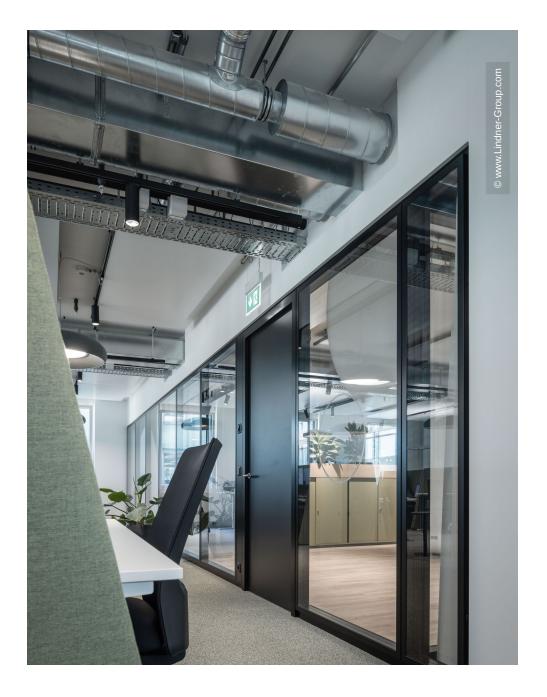

The Lindner Group was involved in the fit-out of the project and added some architectural highlights to the interior: The Lindner Life Stereo 125 partition system was designed with a black frame and all-glass corners. The latter brought some challenges in terms of transport and assembly – but the professional delivery was worthwhile and led to a modern, exceptional result. The Lindner Logic 100 Timber partition acts as a warm contrast to the elegant glass partitions. Matching double-leaf door systems from Lindner complemented the interior fit-out.