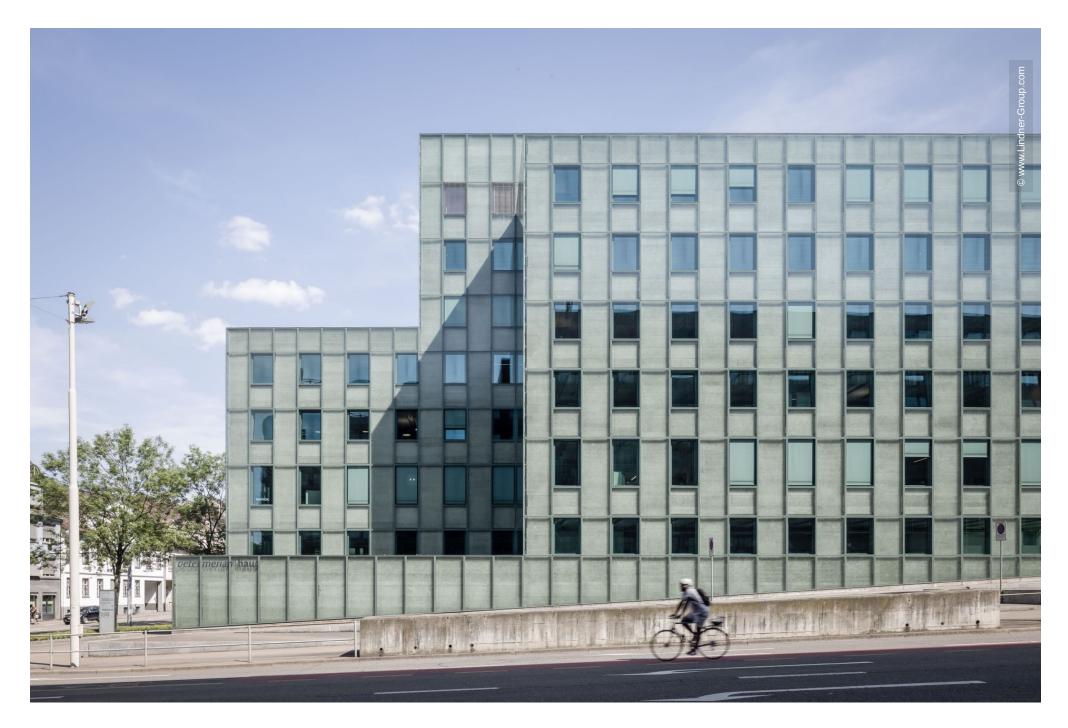

## **Project Description**

Specialty chemicals company Arxada has leased around 1,250 m<sup>2</sup> of office space on the second and third upper floor of Peter-Merian-Haus West in Basel. The excellent location directly at the railway station coupled with attractive architecture make the building from SBBMemox Innovations AG perfect for the new global headquarters of the science-based company.