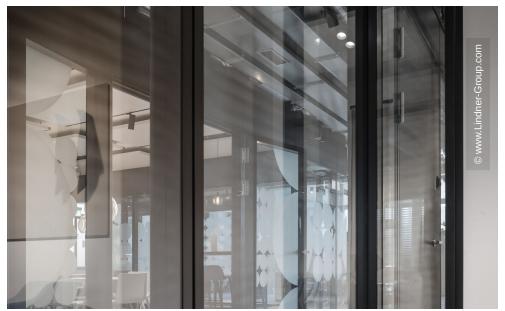

The Lindner Group was involved in the fit-out of the project and added some architectural highlights to the interior: The Lindner Life Stereo 125 partition system was designed with a black frame and all-glass corners. The latter brought some challenges in terms of transport and assembly – but the professional delivery was worthwhile and led to a modern, exceptional result. The Lindner Logic 100 Timber partition acts as a warm contrast to the elegant glass partitions. Matching double-leaf door systems from Lindner complemented the interior fit-out.