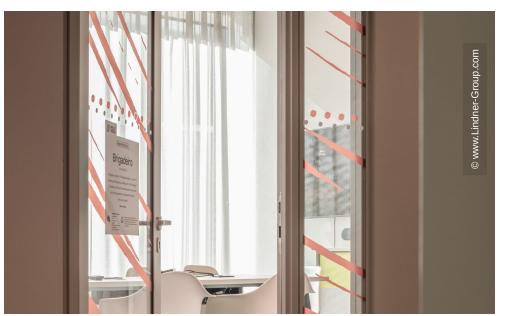

Lindner was involved in all seven floors of the building. The tasks included a wide range of trades, from coating the underground car park to screed, insulation and painting work, signage and much more. In the process, some Lindner products also moved into the interiors: The CAVOPEX hollow floor and NORTEC raised floor were fitted with high-quality floor coverings and installed in almost all areas. For the separation of the individual office rooms, the Lindner Life Contour 126 glass partition was used in combination with high-quality interior doors, some of which were designed with fire protection. Walls and ceilings made of dry lining complete the service package. The highlight of the interior fit-out is the metal wall cladding in lamella construction, which makes the lift vestibules an exciting eye-catcher.

#### Partitions

Partition Systems Glass
Lindner Life Contour 126
Wall and ceiling panels
Lindner Free Metal