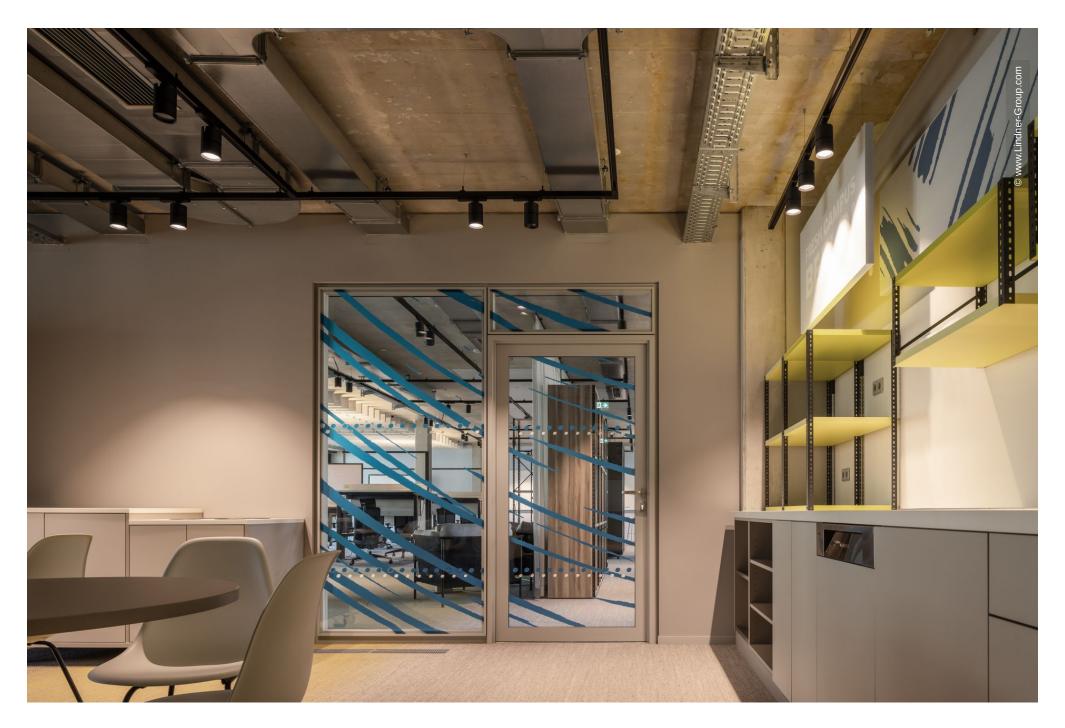

Lindner was involved in all seven floors of the building. The tasks included a wide range of trades, from coating the underground car park to screed, insulation and painting work, signage and much more. In the process, some Lindner products also moved into the interiors: The CAVOPEX hollow floor and NORTEC raised floor were fitted with high-quality floor coverings and installed in almost all areas. For the separation of the individual office rooms, the Lindner Life Contour 126 glass partition was used in combination with high-quality interior doors, some of which were designed with fire protection. Walls and ceilings made of dry lining complete the service package. The highlight of the interior fit-out is the metal wall cladding in lamella construction, which makes the lift vestibules an exciting eye-catcher.