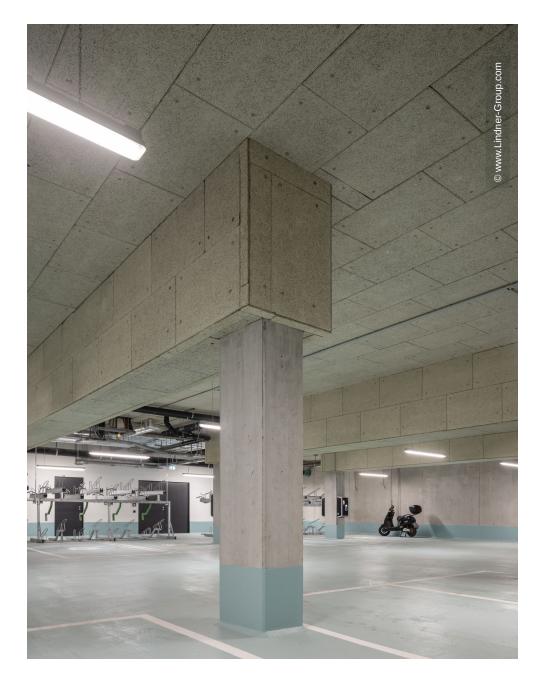

Lindner was involved in all seven floors of the building. The tasks included a wide range of trades, from coating the underground car park to screed, insulation and painting work, signage and much more. In the process, some Lindner products also moved into the interiors: The CAVOPEX hollow floor and NORTEC raised floor were fitted with high-quality floor coverings and installed in almost all areas. For the separation of the individual office rooms, the Lindner Life Contour 126 glass partition was used in combination with high-quality interior doors, some of which were designed with fire protection. Walls and ceilings made of dry lining complete the service package. The highlight of the interior fit-out is the metal wall cladding in lamella construction, which makes the lift vestibules an exciting eye-catcher.