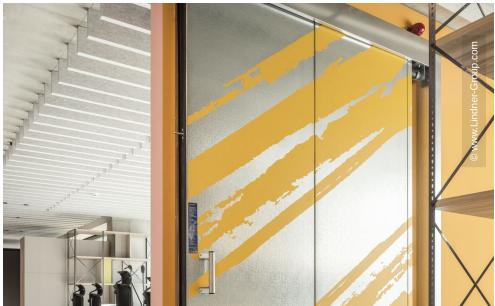

Lindner was involved in all seven floors of the building. The tasks included a wide range of trades, from coating the underground car park to screed, insulation and painting work, signage and much more. In the process, some Lindner products also moved into the interiors: The CAVOPEX hollow floor and NORTEC raised floor were fitted with high-quality floor coverings and installed in almost all areas. For the separation of the individual office rooms, the Lindner Life Contour 126 glass partition was used in combination with high-quality interior doors, some of which were designed with fire protection. Walls and ceilings made of dry lining complete the service package. The highlight of the interior fit-out is the metal wall cladding in lamella construction, which makes the lift vestibules an exciting eye-catcher.