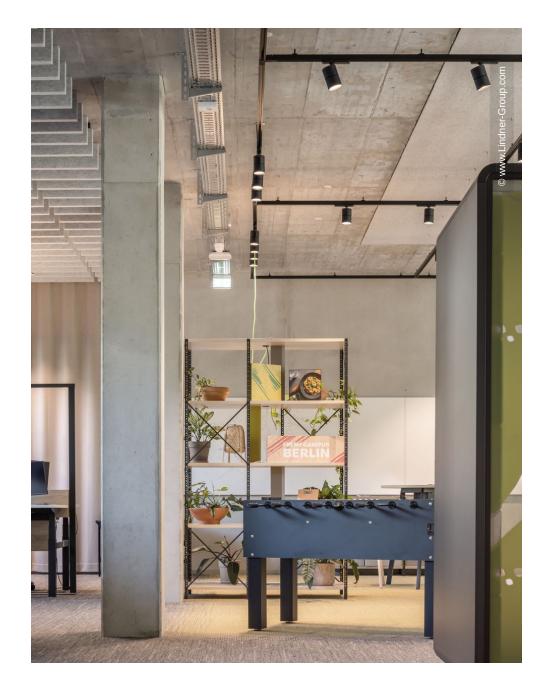

Lindner was involved in all seven floors of the building. The tasks included a wide range of trades, from coating the underground car park to screed, insulation and painting work, signage and much more. In the process, some Lindner products also moved into the interiors: The CAVOPEX hollow floor and NORTEC raised floor were fitted with high-quality floor coverings and installed in almost all areas. For the separation of the individual office rooms, the Lindner Life Contour 126 glass partition was used in combination with high-quality interior doors, some of which were designed with fire protection. Walls and ceilings made of dry lining complete the service package. The highlight of the interior fit-out is the metal wall cladding in lamella construction, which makes the lift vestibules an exciting eye-catcher.