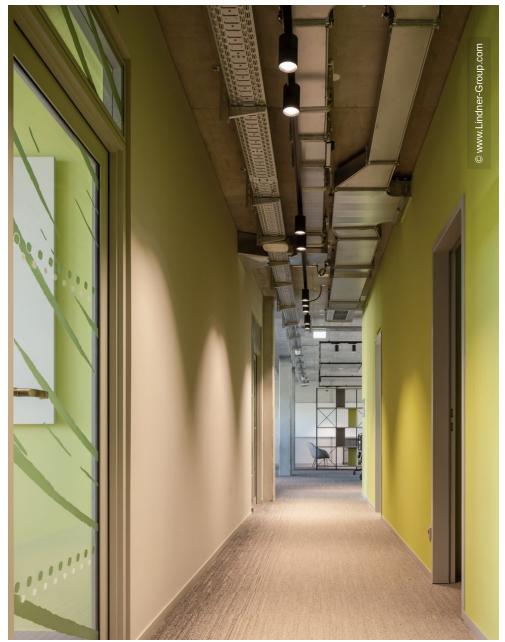

# Ritterstraße 16-18 Berlin

Berlin, Germany

A modern office, administration and commercial building was built at Ritterstraße 16-18, in the middle of Berlin's famous Rollkutschenviertel. Due to the high density of companies and manufacturing businesses, the location is perfect for all established as well as up-and-coming companies – such as HelloFresh, that moved into the building complex as a tenant. The colour concept of the innovative food supplier is also reflected in the premises: The office worlds shine in fresh yellow, green and pink.

Lindner was involved in all seven floors of the building. The tasks included a wide range of trades, from coating the underground car park to screed, insulation and painting work, signage and much more. In the process, some Lindner products also moved into the interiors: The CAVOPEX hollow floor and NORTEC raised floor were fitted with high-quality floor coverings and installed in almost all areas. For the separation of the individual office rooms, the Lindner Life Contour 126 glass partition was used in combination with high-quality interior doors, some of which were designed with fire protection. Walls and ceilings made of dry lining complete the service package. The highlight of the interior fit-out is the metal wall cladding in lamella construction, which makes the lift vestibules an exciting eye-catcher.