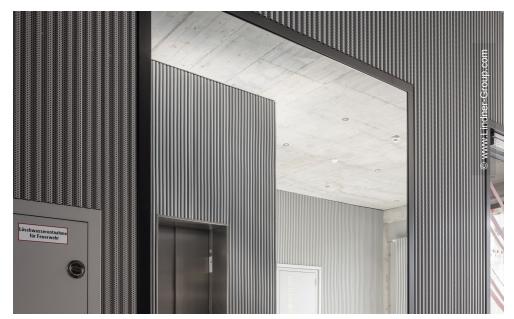

Lindner was involved in all seven floors of the building. The tasks included a wide range of trades, from coating the underground car park to screed, insulation and painting work, signage and much more. In the process, some Lindner products also moved into the interiors: The CAVOPEX hollow floor and NORTEC raised floor were fitted with high-quality floor coverings and installed in almost all areas. For the separation of the individual office rooms, the Lindner Life Contour 126 glass partition was used in combination with high-quality interior doors, some of which were designed with fire protection. Walls and ceilings made of dry lining complete the service package. The highlight of the interior fit-out is the metal wall cladding in lamella construction, which makes the lift vestibules an exciting eye-catcher.