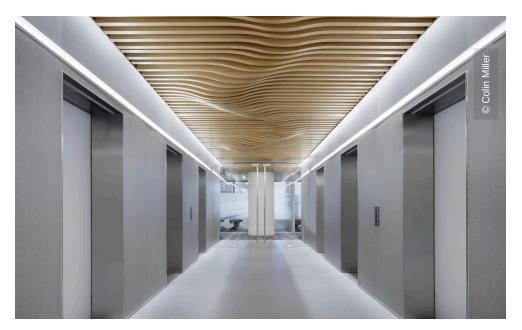

## **Project Description**

Lindner Curved baffle ceiling with real wood veneer complimented the new image of inter-departmental synergies at Wells Fargo Tyson's Corner, created a unique room atmosphere and improved acoustics.