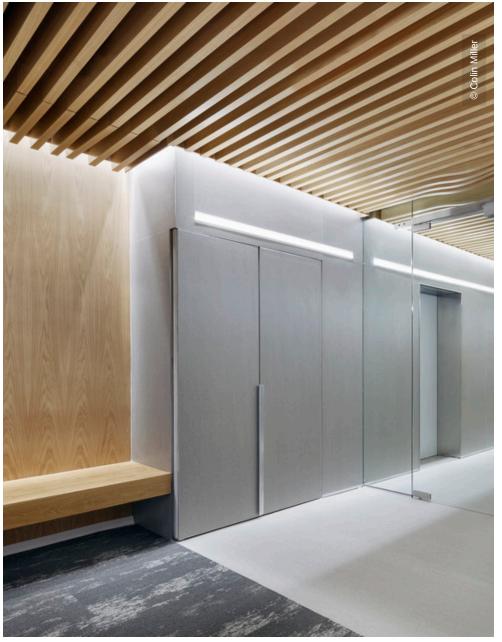

## **Project Description**

Lindner Curved baffle ceiling with real wood veneer complimented the new image of inter-departmental synergies at Wells Fargo Tyson's Corner, created a unique room atmosphere and improved acoustics.

## **Completed Works**

• Ceilings

 $^4$   $\big|$  Wells Fargo Tyson's Corner  $\big|$  McLean, United States