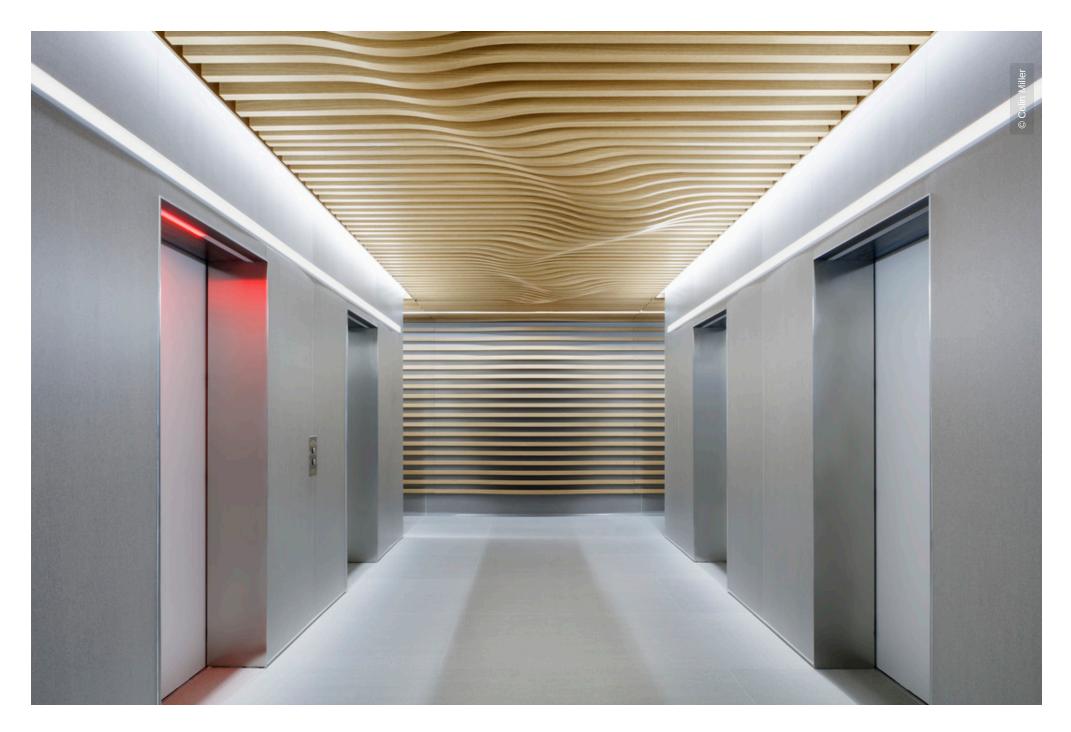

## **Project Description**

Lindner Curved baffle ceiling with real wood veneer complimented the new image of inter-departmental synergies at Wells Fargo Tyson's Corner, created a unique room atmosphere and improved acoustics.

## **Completed Works**

• Ceilings

 $^4$   $\big|$  Wells Fargo Tyson's Corner  $\big|$  McLean, United States