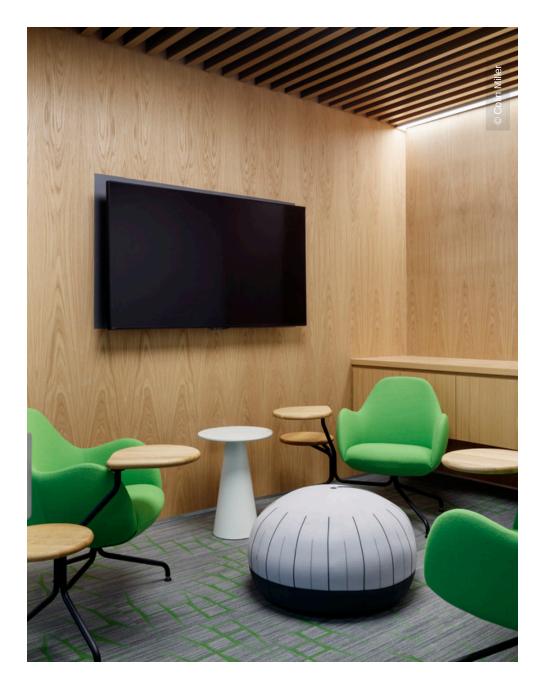

## **Project Description**

Lindner Curved baffle ceiling with real wood veneer complimented the new image of inter-departmental synergies at Wells Fargo Tyson's Corner, created a unique room atmosphere and improved acoustics.

## **Completed Works**

• Ceilings

 $^4$   $\big|$  Wells Fargo Tyson's Corner  $\big|$  McLean, United States