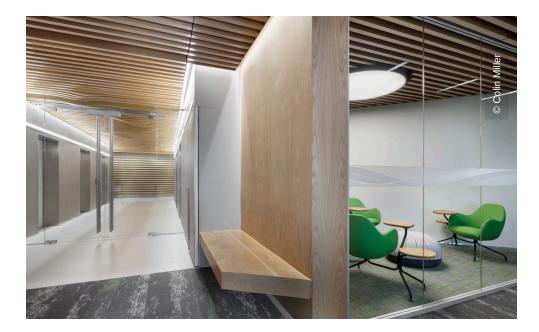

## **Project Description**

Lindner Curved baffle ceiling with real wood veneer complimented the new image of inter-departmental synergies at Wells Fargo Tyson's Corner, created a unique room atmosphere and improved acoustics.

## **Completed Works**

• Ceilings

 $^4$   $\big|$  Wells Fargo Tyson's Corner  $\big|$  McLean, United States