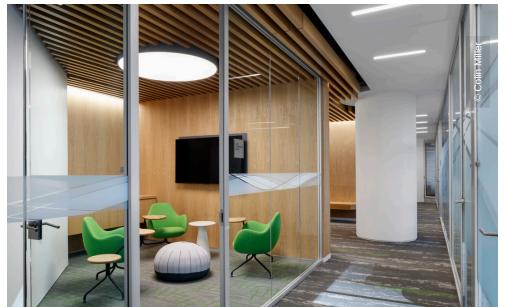

## **Project Description**

Lindner Curved baffle ceiling with real wood veneer complimented the new image of inter-departmental synergies at Wells Fargo Tyson's Corner, created a unique room atmosphere and improved acoustics.