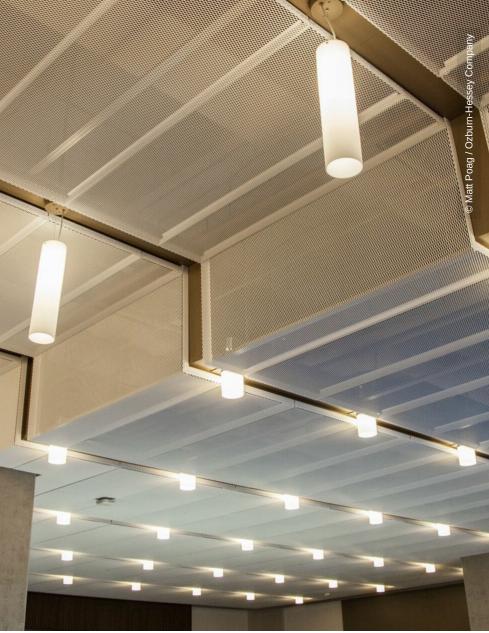

# **Project Description**

Combine your ceilings with light fittings installed within, or above, the mesh infill panel or extend them to incorporate Plafotherm<sup>®</sup> Heating and Cooling Technology - Expanded Metal Ceilings always give you the opportunity of creating something special. You can be certain that your Lay-In, Swing-Down or Drop-Slide solution is just as maintenance-friendly and flexible as other Lindner Ceiling Systems.

#### • Ceilings

Expanded Metal Ceilings LMD-St 213