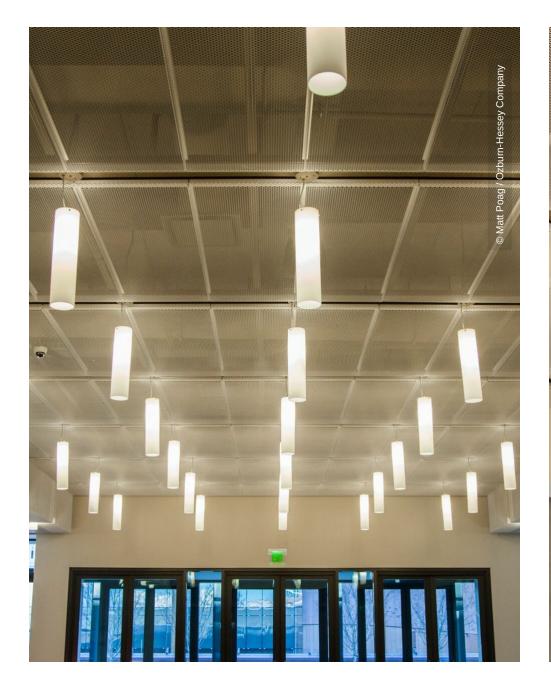

# **Project Description**

Combine your ceilings with light fittings installed within, or above, the mesh infill panel or extend them to incorporate Plafotherm<sup>®</sup> Heating and Cooling Technology - Expanded Metal Ceilings always give you the opportunity of creating something special. You can be certain that your Lay-In, Swing-Down or Drop-Slide solution is just as maintenance-friendly and flexible as other Lindner Ceiling Systems.

#### • Ceilings

Expanded Metal Ceilings LMD-St 213