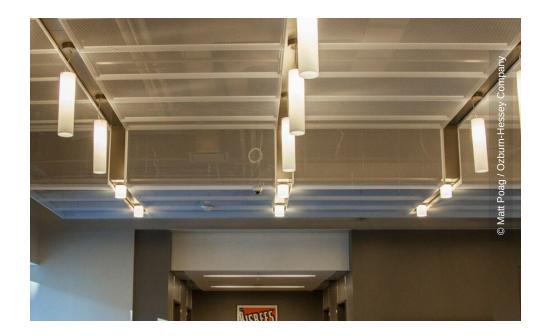

# **Project Description**

Combine your ceilings with light fittings installed within, or above, the mesh infill panel or extend them to incorporate Plafotherm<sup>®</sup> Heating and Cooling Technology - Expanded Metal Ceilings always give you the opportunity of creating something special. You can be certain that your Lay-In, Swing-Down or Drop-Slide solution is just as maintenance-friendly and flexible as other Lindner Ceiling Systems.

#### • Ceilings

Expanded Metal Ceilings LMD-St 213