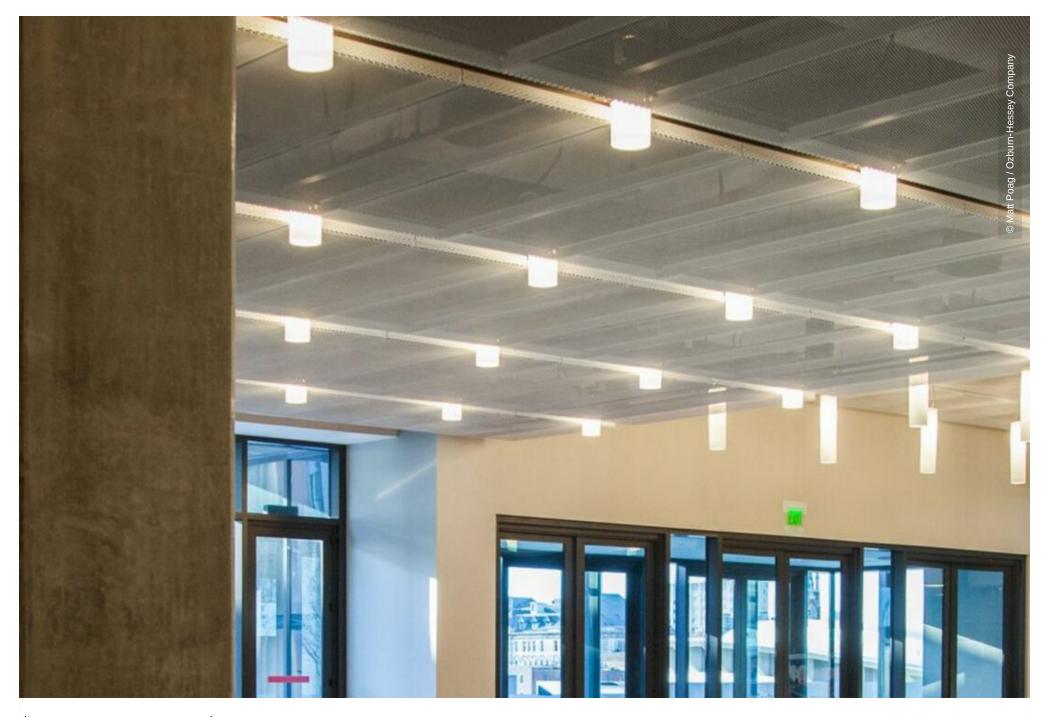

# **Project Description**

Combine your ceilings with light fittings installed within, or above, the mesh infill panel or extend them to incorporate Plafotherm<sup>®</sup> Heating and Cooling Technology - Expanded Metal Ceilings always give you the opportunity of creating something special. You can be certain that your Lay-In, Swing-Down or Drop-Slide solution is just as maintenance-friendly and flexible as other Lindner Ceiling Systems.

#### • Ceilings

Expanded Metal Ceilings LMD-St 213