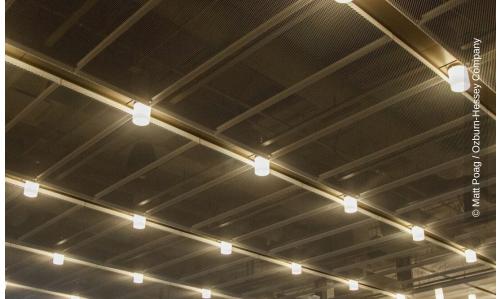

# **Project Description**

Combine your ceilings with light fittings installed within, or above, the mesh infill panel or extend them to incorporate Plafotherm<sup>®</sup> Heating and Cooling Technology - Expanded Metal Ceilings always give you the opportunity of creating something special. You can be certain that your Lay-In, Swing-Down or Drop-Slide solution is just as maintenance-friendly and flexible as other Lindner Ceiling Systems.

#### • Ceilings

Expanded Metal Ceilings LMD-St 213