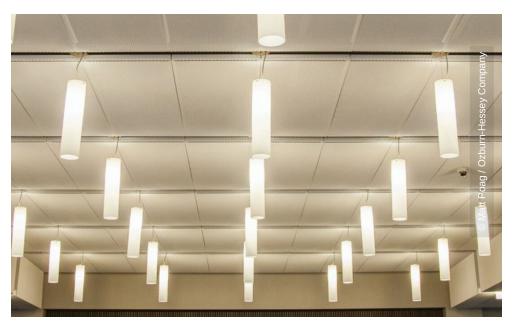

# **Project Description**

Combine your ceilings with light fittings installed within, or above, the mesh infill panel or extend them to incorporate Plafotherm<sup>®</sup> Heating and Cooling Technology - Expanded Metal Ceilings always give you the opportunity of creating something special. You can be certain that your Lay-In, Swing-Down or Drop-Slide solution is just as maintenance-friendly and flexible as other Lindner Ceiling Systems.

#### • Ceilings

Expanded Metal Ceilings LMD-St 213