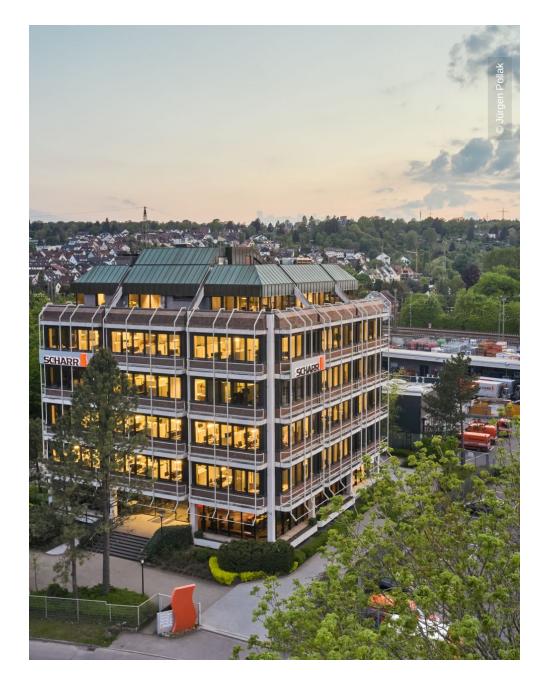

# Reconstruction Scharr Headquarters LK50

Stuttgart, Germany

# **Project Description**

Friedrich Scharr KG has completely rebuilt its headquarters in Stuttgart: In the course of the LK50 construction project, an innovative office concept with spacious lounge and communication areas was created for the approximately 140 employees. This involved a redistribution of the rooms – away from the interlocking individual rooms and corridors from the 1970s and towards open, flexible office spaces.