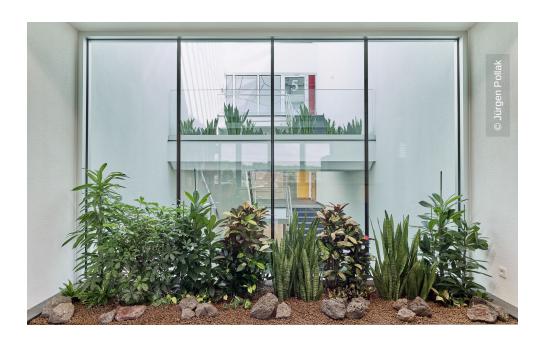

The Lindner Group was responsible for the complete interior fit-out and revitalisation of the work areas. For the floor, the FLOOR and more® variant was chosen, a particularly resilient system that impresses with a high level of walking comfort, non-combustibility and optimised acoustics. If you look upwards, you will discover the LMD lamella ceiling and the Plafotherm® heated/chilled ceilings. The AirBox air supply elements also ensure a pleasant supply of fresh air in the office rooms. For elegant room partitioning, Lindner installed various partition wall systems, including the Lindner Logic 100 Timber wooden partition wall and the Lindner Life Pure 620, Lindner Life Clear and Lindner Life Stereo 125 glass partition walls. A special highlight is the Lindner Life Fire fallproof glazing in F90, which was designed as an impressive interior façade. The interior fit-out was supplemented by various door elements, wall claddings and drywall.