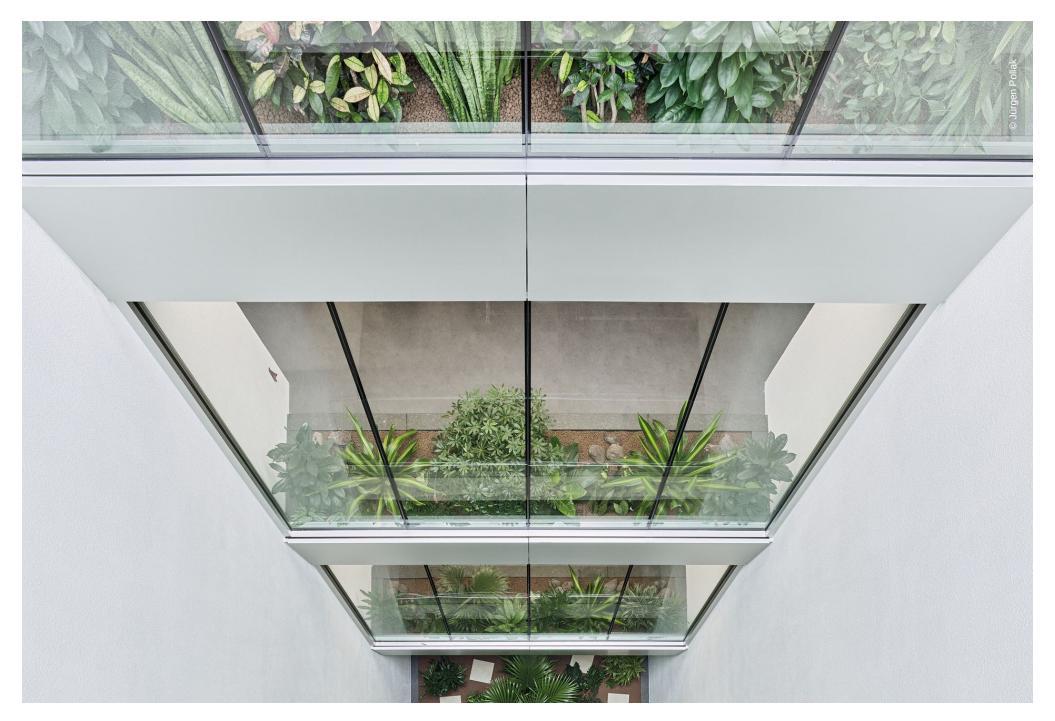

The Lindner Group was responsible for the complete interior fit-out and revitalisation of the work areas. For the floor, the FLOOR and more® variant was chosen, a particularly resilient system that impresses with a high level of walking comfort, non-combustibility and optimised acoustics. If you look upwards, you will discover the LMD lamella ceiling and the Plafotherm® heated/chilled ceilings. The AirBox air supply elements also ensure a pleasant supply of fresh air in the office rooms. For elegant room partitioning, Lindner installed various partition wall systems, including the Lindner Logic 100 Timber wooden partition wall and the Lindner Life Pure 620, Lindner Life Clear and Lindner Life Stereo 125 glass partition walls. A special highlight is the Lindner Life Fire fallproof glazing in F90, which was designed as an impressive interior façade. The interior fit-out was supplemented by various door elements, wall claddings and drywall.