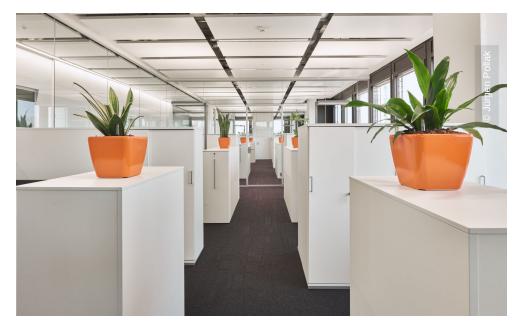

The Lindner Group was responsible for the complete interior fit-out and revitalisation of the work areas. For the floor, the FLOOR and more® variant was chosen, a particularly resilient system that impresses with a high level of walking comfort, non-combustibility and optimised acoustics. If you look upwards, you will discover the LMD lamella ceiling and the Plafotherm® heated/chilled ceilings. The AirBox air supply elements also ensure a pleasant supply of fresh air in the office rooms. For elegant room partitioning, Lindner installed various partition wall systems, including the Lindner Logic 100 Timber wooden partition wall and the Lindner Life Pure 620, Lindner Life Clear and Lindner Life Stereo 125 glass partition walls. A special highlight is the Lindner Life Fire fallproof glazing in F90, which was designed as an impressive interior façade. The interior fit-out was supplemented by various door elements, wall claddings and drywall.