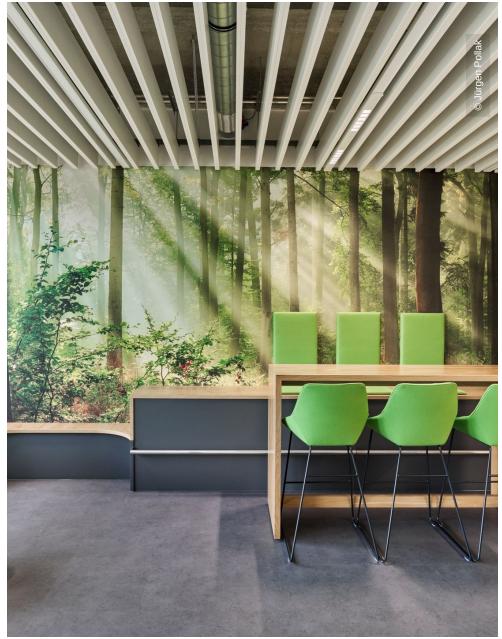

The Lindner Group was responsible for the complete interior fit-out and revitalisation of the work areas. For the floor, the FLOOR and more® variant was chosen, a particularly resilient system that impresses with a high level of walking comfort, non-combustibility and optimised acoustics. If you look upwards, you will discover the LMD lamella ceiling and the Plafotherm® heated/chilled ceilings. The AirBox air supply elements also ensure a pleasant supply of fresh air in the office rooms. For elegant room partitioning, Lindner installed various partition wall systems, including the Lindner Logic 100 Timber wooden partition wall and the Lindner Life Pure 620, Lindner Life Clear and Lindner Life Stereo 125 glass partition walls. A special highlight is the Lindner Life Fire fallproof glazing in F90, which was designed as an impressive interior façade. The interior fit-out was supplemented by various door elements, wall claddings and drywall.