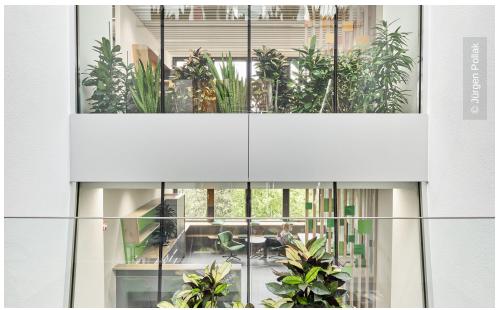

The Lindner Group was responsible for the complete interior fit-out and revitalisation of the work areas. For the floor, the FLOOR and more® variant was chosen, a particularly resilient system that impresses with a high level of walking comfort, non-combustibility and optimised acoustics. If you look upwards, you will discover the LMD lamella ceiling and the Plafotherm® heated/chilled ceilings. The AirBox air supply elements also ensure a pleasant supply of fresh air in the office rooms. For elegant room partitioning, Lindner installed various partition wall systems, including the Lindner Logic 100 Timber wooden partition wall and the Lindner Life Pure 620, Lindner Life Clear and Lindner Life Stereo 125 glass partition walls. A special highlight is the Lindner Life Fire fallproof glazing in F90, which was designed as an impressive interior façade. The interior fit-out was supplemented by various door elements, wall claddings and drywall.