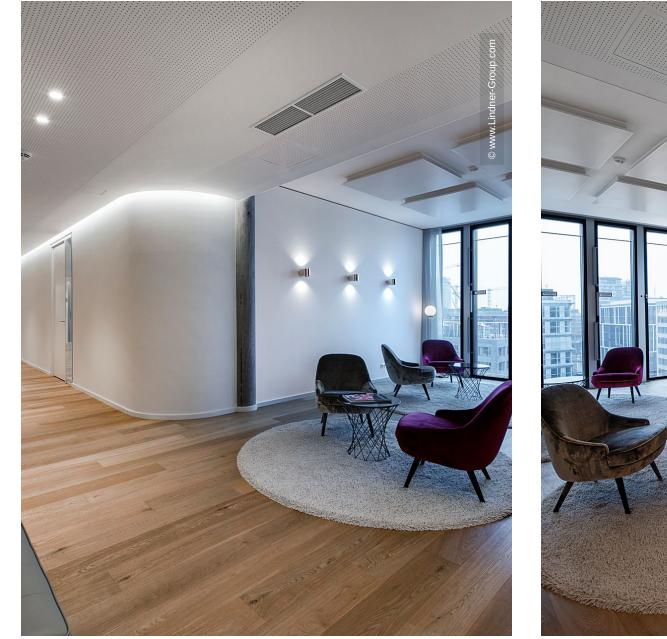

The Lindner Group took over the tenant fit-out for the seventh floor. The rental space of approx. 1,300 m<sup>2</sup> was completely renovated and then individually and flexibly adapted. In the modern working worlds, warm wood meets elegant glass elements: Lindner Logic 100 acts as a matching counterpart to the transparent Lindner Life Freeze 137 glass partition. With wooden doors in various fire protection classes, Lindner ensured safety on the highest floor of the building. An aluminium door element completes the tenant fit-out project and guarantees pleasant acoustics.