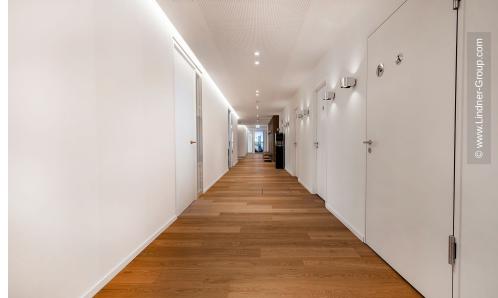

The Lindner Group took over the tenant fit-out for the seventh floor. The rental space of approx. 1,300 m<sup>2</sup> was completely renovated and then individually and flexibly adapted. In the modern working worlds, warm wood meets elegant glass elements: Lindner Logic 100 acts as a matching counterpart to the transparent Lindner Life Freeze 137 glass partition. With wooden doors in various fire protection classes, Lindner ensured safety on the highest floor of the building. An aluminium door element completes the tenant fit-out project and guarantees pleasant acoustics.