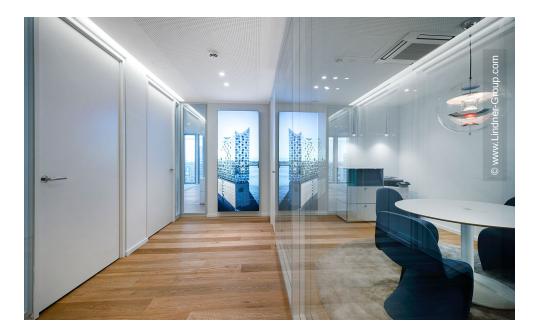

The Lindner Group took over the tenant fit-out for the seventh floor. The rental space of approx. 1,300 m<sup>2</sup> was completely renovated and then individually and flexibly adapted. In the modern working worlds, warm wood meets elegant glass elements: Lindner Logic 100 acts as a matching counterpart to the transparent Lindner Life Freeze 137 glass partition. With wooden doors in various fire protection classes, Lindner ensured safety on the highest floor of the building. An aluminium door element completes the tenant fit-out project and guarantees pleasant acoustics.