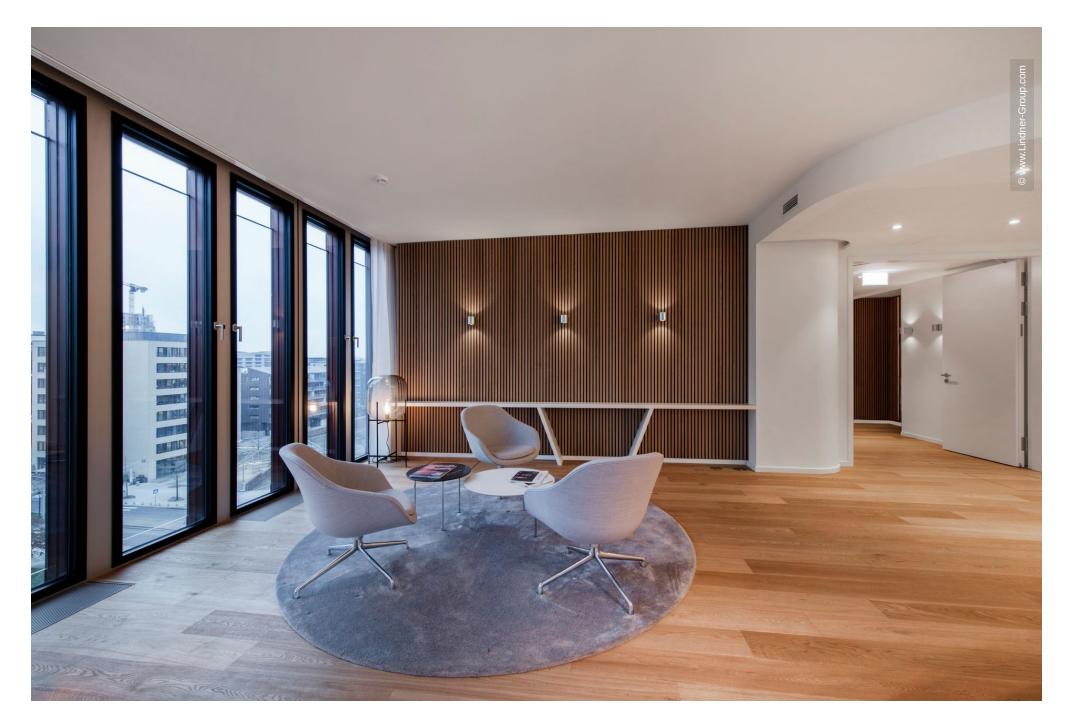

## **Project Description**

The S-KAI, a striking S-shaped office building in Hamburg's HafenCity, houses numerous companies and business people for rent. Especially the location close to the city centre, the view over the Norderelbe as well as the numerous shops, restaurants and bars create a unique atmosphere at Sandtorkai.

The Lindner Group took over the tenant fit-out for the seventh floor. The rental space of approx. 1,300 m<sup>2</sup> was completely renovated and then individually and flexibly adapted. In the modern working worlds, warm wood meets elegant glass elements: Lindner Logic 100 acts as a matching counterpart to the transparent Lindner Life Freeze 137 glass partition. With wooden doors in various fire protection classes, Lindner ensured safety on the highest floor of the building. An aluminium door element completes the tenant fit-out project and guarantees pleasant acoustics.