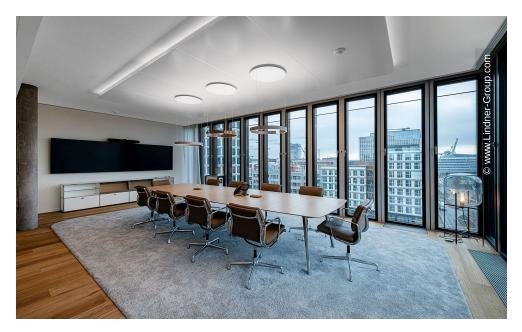

The Lindner Group took over the tenant fit-out for the seventh floor. The rental space of approx. 1,300 m<sup>2</sup> was completely renovated and then individually and flexibly adapted. In the modern working worlds, warm wood meets elegant glass elements: Lindner Logic 100 acts as a matching counterpart to the transparent Lindner Life Freeze 137 glass partition. With wooden doors in various fire protection classes, Lindner ensured safety on the highest floor of the building. An aluminium door element completes the tenant fit-out project and guarantees pleasant acoustics.