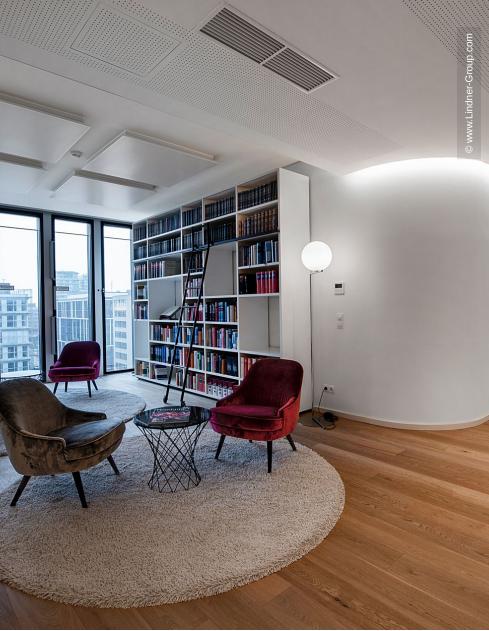

The Lindner Group took over the tenant fit-out for the seventh floor. The rental space of approx. 1,300 m<sup>2</sup> was completely renovated and then individually and flexibly adapted. In the modern working worlds, warm wood meets elegant glass elements: Lindner Logic 100 acts as a matching counterpart to the transparent Lindner Life Freeze 137 glass partition. With wooden doors in various fire protection classes, Lindner ensured safety on the highest floor of the building. An aluminium door element completes the tenant fit-out project and guarantees pleasant acoustics.