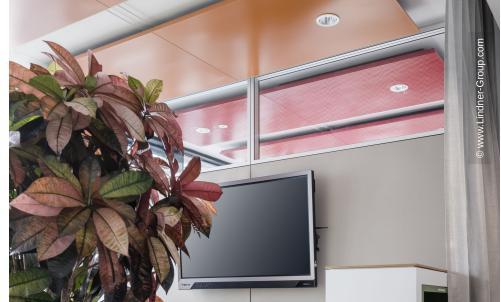

Lindner installed the Plafotherm<sup>®</sup> DS 320 and Plafotherm<sup>®</sup> DS Tabs 125 heated/chilled ceilings in various colours: The ceiling sails are thus not only a visual highlight, but also make a significant contribution to the energy-efficient use of the building. Gypsum wall and ceiling systems contribute further to the improvement of fire protection and acoustics. Lindner glass and Lindner Logic partition walls also create a separation of office spaces and mobile partition walls allow more flexibility in room design and allow the office spaces to be adapted according to the needs of the employees. In addition, specially selected additions - such as ventilation panels - complete the overall picture. Full glass doors were also integrated into the room design and contribute to the bright and open atmosphere of the office spaces.