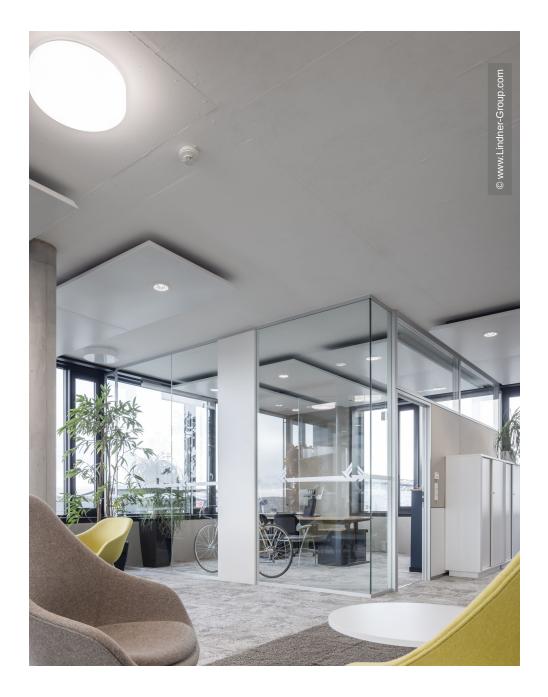

Lindner installed the Plafotherm<sup>®</sup> DS 320 and Plafotherm<sup>®</sup> DS Tabs 125 heated/chilled ceilings in various colours: The ceiling sails are thus not only a visual highlight, but also make a significant contribution to the energy-efficient use of the building. Gypsum wall and ceiling systems contribute further to the improvement of fire protection and acoustics. Lindner glass and Lindner Logic partition walls also create a separation of office spaces and mobile partition walls allow more flexibility in room design and allow the office spaces to be adapted according to the needs of the employees. In addition, specially selected additions - such as ventilation panels - complete the overall picture. Full glass doors were also integrated into the room design and contribute to the bright and open atmosphere of the office spaces.