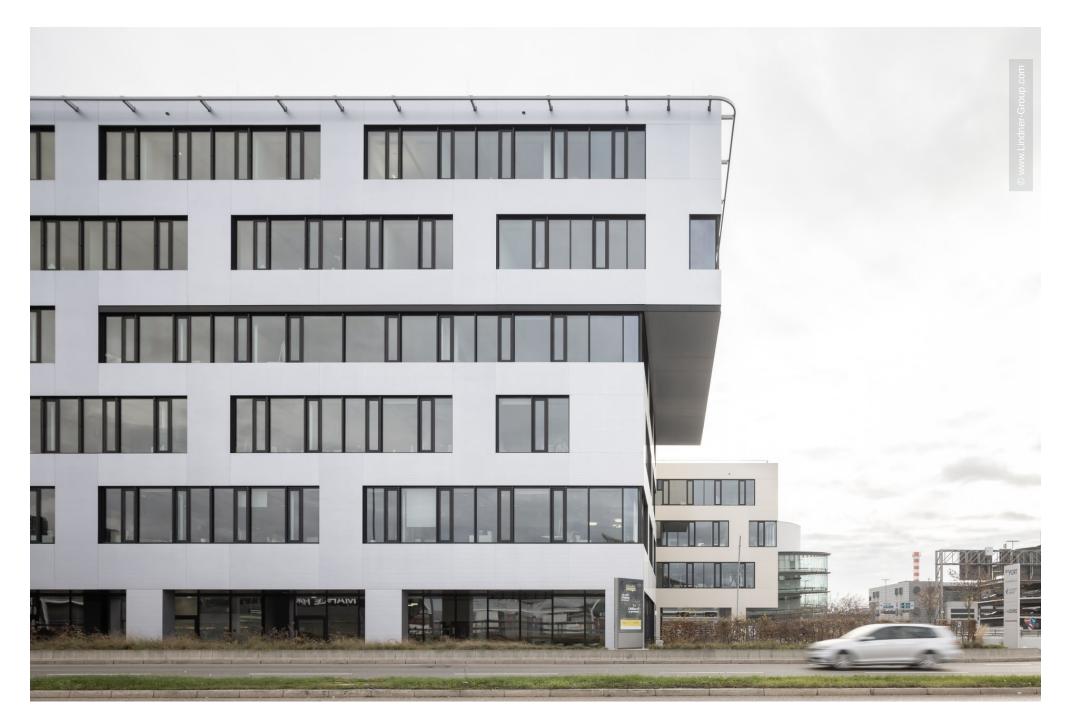

# **Project Description**

The SkyPort at Stuttgart Airport is an office building of the latest generation: characteristic, inviting and future-oriented on the outside – spacious, open and flexible on the inside. The individual room layout makes the working worlds ideal for every type of user, whether a creative agency or an international company. Various group and individual offices, retreat areas, informal meeting points as well as seminar and training rooms provide a combination of communication and concentration. The four-storey foyer with seating and reception area forms the heart of the building and invites employees as well as clients and partners to enter. Thanks to high energy efficiency, sustainable construction and an environmentally friendly utilisation concept, the building in Stuttgart's Airport City received DGNB Gold already in the planning phase.