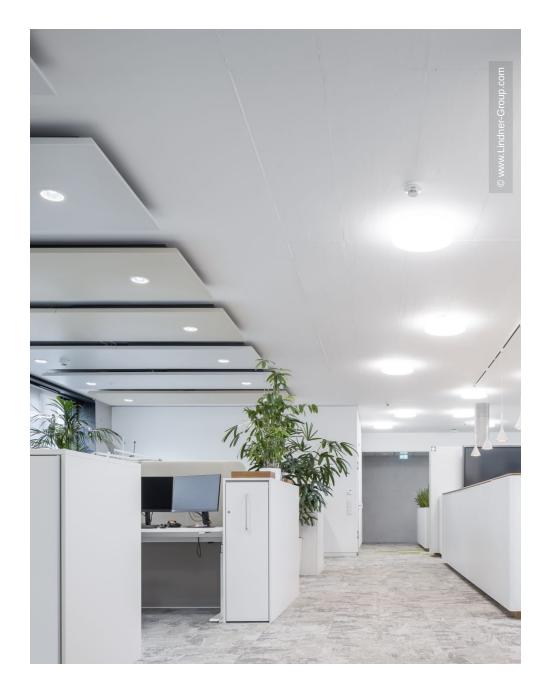

Lindner installed the Plafotherm<sup>®</sup> DS 320 and Plafotherm<sup>®</sup> DS Tabs 125 heated/chilled ceilings in various colours: The ceiling sails are thus not only a visual highlight, but also make a significant contribution to the energy-efficient use of the building. Gypsum wall and ceiling systems contribute further to the improvement of fire protection and acoustics. Lindner glass and Lindner Logic partition walls also create a separation of office spaces and mobile partition walls allow more flexibility in room design and allow the office spaces to be adapted according to the needs of the employees. In addition, specially selected additions - such as ventilation panels - complete the overall picture. Full glass doors were also integrated into the room design and contribute to the bright and open atmosphere of the office spaces.