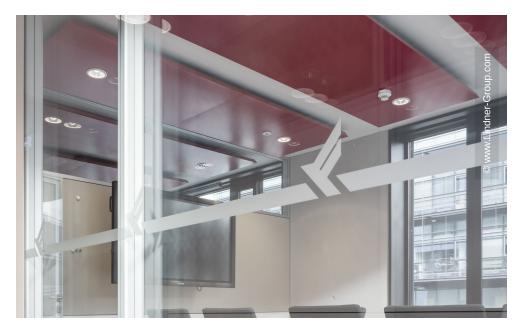

Lindner installed the Plafotherm<sup>®</sup> DS 320 and Plafotherm<sup>®</sup> DS Tabs 125 heated/chilled ceilings in various colours: The ceiling sails are thus not only a visual highlight, but also make a significant contribution to the energy-efficient use of the building. Gypsum wall and ceiling systems contribute further to the improvement of fire protection and acoustics. Lindner glass and Lindner Logic partition walls also create a separation of office spaces and mobile partition walls allow more flexibility in room design and allow the office spaces to be adapted according to the needs of the employees. In addition, specially selected additions - such as ventilation panels - complete the overall picture. Full glass doors were also integrated into the room design and contribute to the bright and open atmosphere of the office spaces.