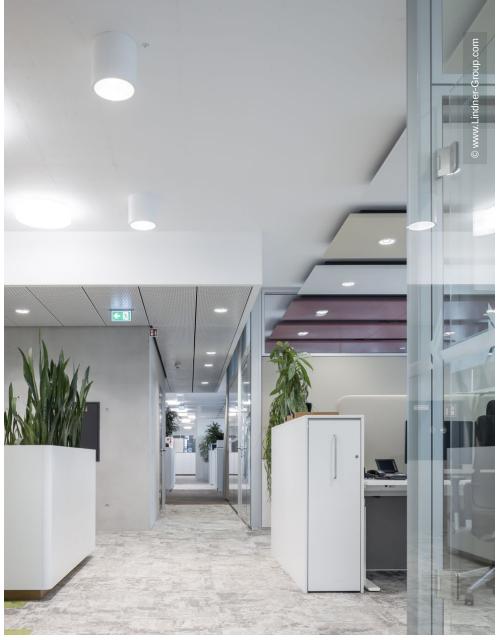

Lindner installed the Plafotherm<sup>®</sup> DS 320 and Plafotherm<sup>®</sup> DS Tabs 125 heated/chilled ceilings in various colours: The ceiling sails are thus not only a visual highlight, but also make a significant contribution to the energy-efficient use of the building. Gypsum wall and ceiling systems contribute further to the improvement of fire protection and acoustics. Lindner glass and Lindner Logic partition walls also create a separation of office spaces and mobile partition walls allow more flexibility in room design and allow the office spaces to be adapted according to the needs of the employees. In addition, specially selected additions - such as ventilation panels - complete the overall picture. Full glass doors were also integrated into the room design and contribute to the bright and open atmosphere of the office spaces.