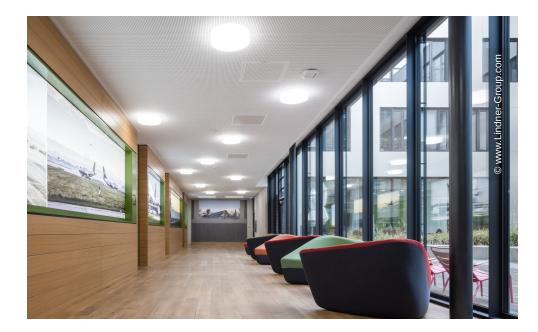

# **Project Description**

The SkyPort at Stuttgart Airport is an office building of the latest generation: characteristic, inviting and future-oriented on the outside – spacious, open and flexible on the inside. The individual room layout makes the working worlds ideal for every type of user, whether a creative agency or an international company. Various group and individual offices, retreat areas, informal meeting points as well as seminar and training rooms provide a combination of communication and concentration. The four-storey foyer with seating and reception area forms the heart of the building and invites employees as well as clients and partners to enter. Thanks to high energy efficiency, sustainable construction and an environmentally friendly utilisation concept, the building in Stuttgart's Airport City received DGNB Gold already in the planning phase.

Lindner installed the Plafotherm<sup>®</sup> DS 320 and Plafotherm<sup>®</sup> DS Tabs 125 heated/chilled ceilings in various colours: The ceiling sails are thus not only a visual highlight, but also make a significant contribution to the energy-efficient use of the building. Gypsum wall and ceiling systems contribute further to the improvement of fire protection and acoustics. Lindner glass and Lindner Logic partition walls also create a separation of office spaces and mobile partition walls allow more flexibility in room design and allow the office spaces to be adapted according to the needs of the employees. In addition, specially selected additions - such as ventilation panels - complete the overall picture. Full glass doors were also integrated into the room design and contribute to the bright and open atmosphere of the office spaces.