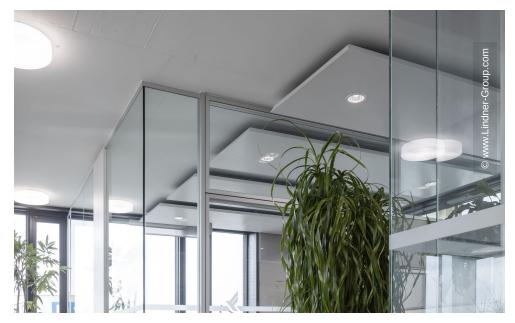

Lindner installed the Plafotherm<sup>®</sup> DS 320 and Plafotherm<sup>®</sup> DS Tabs 125 heated/chilled ceilings in various colours: The ceiling sails are thus not only a visual highlight, but also make a significant contribution to the energy-efficient use of the building. Gypsum wall and ceiling systems contribute further to the improvement of fire protection and acoustics. Lindner glass and Lindner Logic partition walls also create a separation of office spaces and mobile partition walls allow more flexibility in room design and allow the office spaces to be adapted according to the needs of the employees. In addition, specially selected additions - such as ventilation panels - complete the overall picture. Full glass doors were also integrated into the room design and contribute to the bright and open atmosphere of the office spaces.