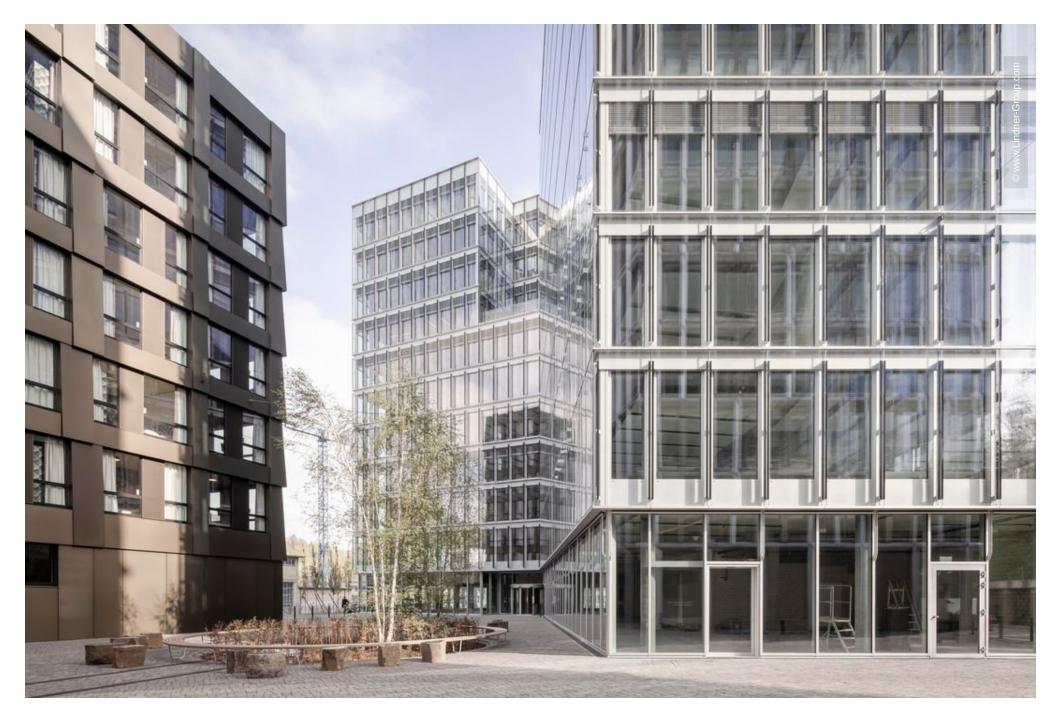

## **Project Description**

The new Greencity quarter in Zurich promises a sustainable culture of living and working: As Switzerland's first 2000-watt area, it sets new standards in resource efficiency and climate protection. With its optimal location close to Zurich city centre, including fast transport connections, the Greencity site is the perfect home for private individuals, business people and companies. The mix of residential and office buildings, shops, restaurants, a hotel and a school leaves little to be desired and creates an inspiring living and working environment.

The Greencity consists of several construction fields with different buildings: The Lindner Group was commissioned with the basic construction of Pergamin I and Pergamin II. The name Pergamin - a type of paper - is a tribute to the former paper mill that stood on the site before Greencity. With eleven storeys and a height of 40 metres, the two office buildings of Pergamin I are known as the tallest in the quarter. Pergamin II is already 60 % rented to a further education institution: The generous spaces create the best conditions for school and office use.