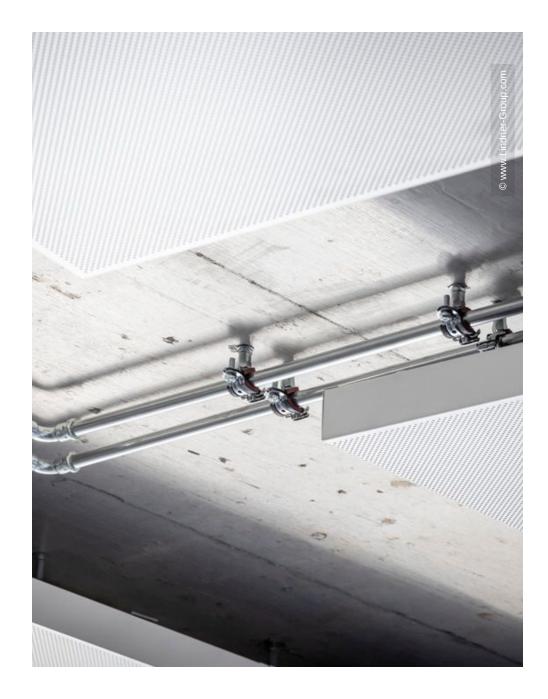

In order to implement the sustainable energy concept of the architect and planner, the highest fit-out standard for buildings was required. Thanks to the installation of the Plafotherm® heated/chilled ceilings in the DS 320 and E 200 variants, Lindner contributed significantly to a pleasant indoor climate and maximum energy efficiency - for a healthy and climate-friendly working environment.

#### Ceilings

Heated and Chilled Canopy Ceilings
Plafotherm® DS 320

Heated and Chilled Hook-On Ceilings
Plafotherm® E 200

200 sqm