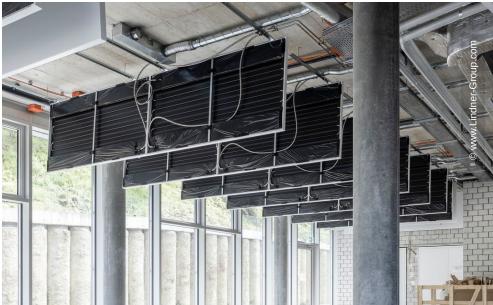

In order to implement the sustainable energy concept of the architect and planner, the highest fit-out standard for buildings was required. Thanks to the installation of the Plafotherm® heated/chilled ceilings in the DS 320 and E 200 variants, Lindner contributed significantly to a pleasant indoor climate and maximum energy efficiency - for a healthy and climate-friendly working environment.

#### Ceilings

Heated and Chilled Canopy Ceilings
Plafotherm® DS 320

Heated and Chilled Hook-On Ceilings
Plafotherm® E 200

200 sqm