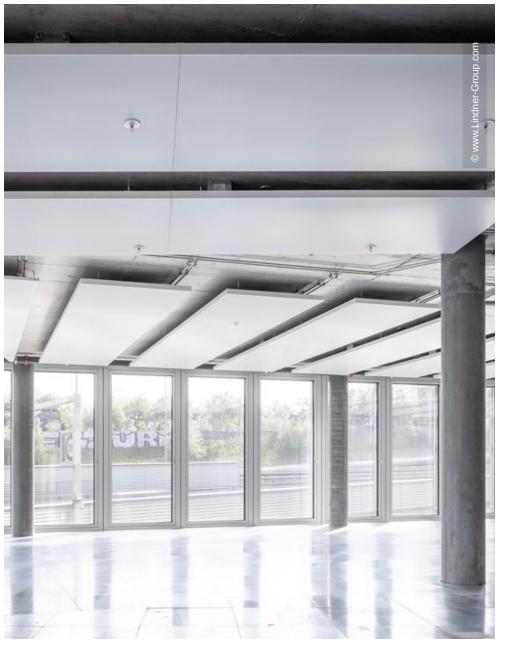

In order to implement the sustainable energy concept of the architect and planner, the highest fit-out standard for buildings was required. Thanks to the installation of the Plafotherm® heated/chilled ceilings in the DS 320 and E 200 variants, Lindner contributed significantly to a pleasant indoor climate and maximum energy efficiency - for a healthy and climate-friendly working environment.

#### Ceilings

Heated and Chilled Canopy Ceilings
Plafotherm® DS 320

Heated and Chilled Hook-On Ceilings
Plafotherm® E 200

200 sqm