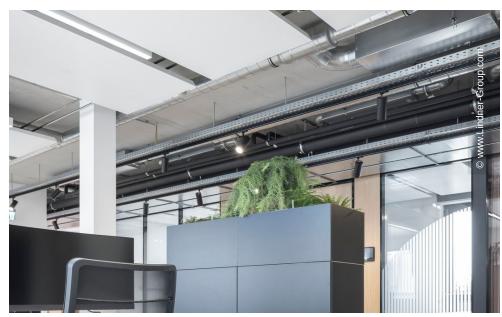

For example, the heating/cooling ceiling sails from Lindner, which were used in 4 office floors, ensure an optimal room climate. The ceiling panels were installed in different variants with a 65° bend or dimensions up to 3000 mm and partly with integrated lights. Thanks to radiation and convection, they not only ensure a pleasant and quickly adaptable room climate, but also better acoustics in the mostly openly designed working environments. The Plafotherm® system is not only an efficient, but also an economical, energy-saving solution.