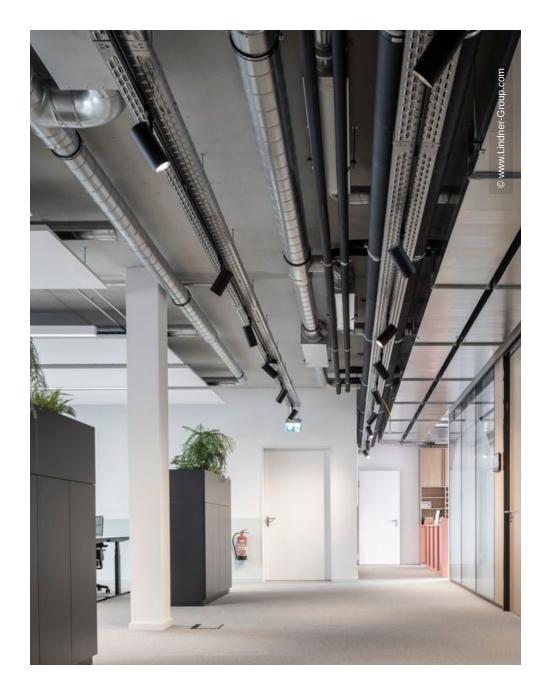

For example, the heating/cooling ceiling sails from Lindner, which were used in 4 office floors, ensure an optimal room climate. The ceiling panels were installed in different variants with a 65° bend or dimensions up to 3000 mm and partly with integrated lights. Thanks to radiation and convection, they not only ensure a pleasant and quickly adaptable room climate, but also better acoustics in the mostly openly designed working environments. The Plafotherm® system is not only an efficient, but also an economical, energy-saving solution.

## Ceilings

Heated and Chilled Canopy Ceilings Plafotherm® DS 320