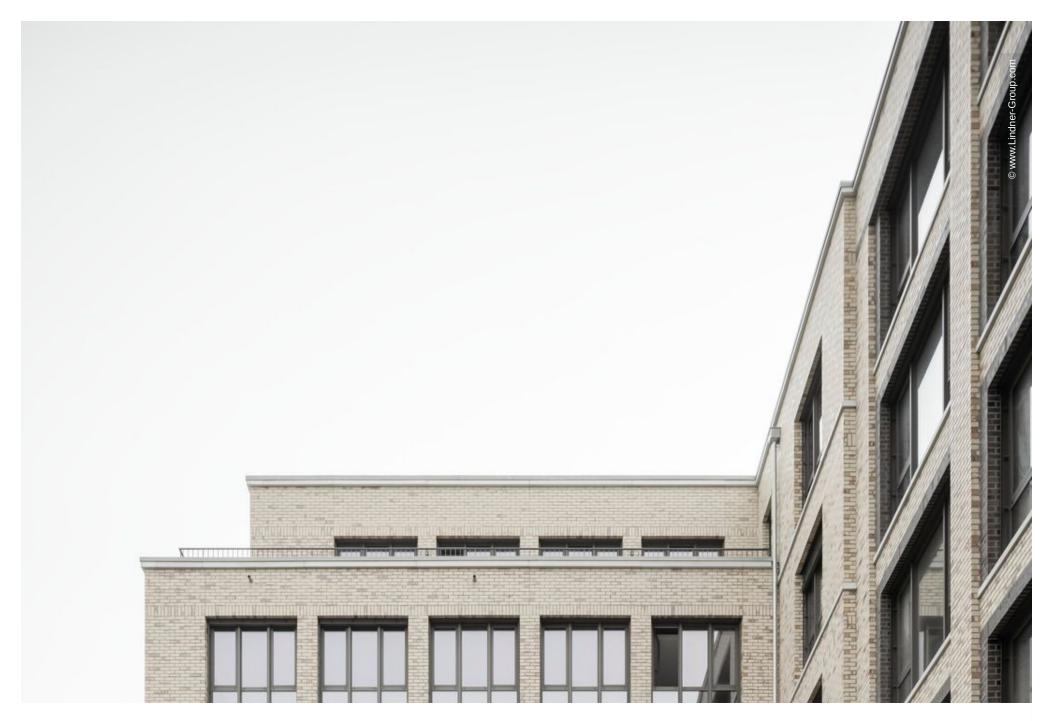

## Revaler Spitze Berlin

Berlin, Germany

Friedrichshain is one of Berlin's upcoming districts with a diverse cultural and creative industry. In addition to galleries, small businesses and start-ups from various sectors, established companies also find an inspiring environment and good infrastructure. Like in "Revaler Straße" in direct proximity to the "Ostkreuz" metro station and "Warschauer Straße" subway. This is where the Revaler Spitze was built in 2020/21, a new office and commercial building with 17,600 m² of rental space, consisting of flexible working worlds, retail space and state-of-the-art event and lounge areas. The building takes its name from its triangular shape and the distinctive tapered tip. This also results in a wide variety of space options in the rental areas. Here, the real estate service company Varenta offers a maximum of quality and flexibility in terms of size, layout and design of the rooms. The demand for technical equipment and building services was also particularly high.