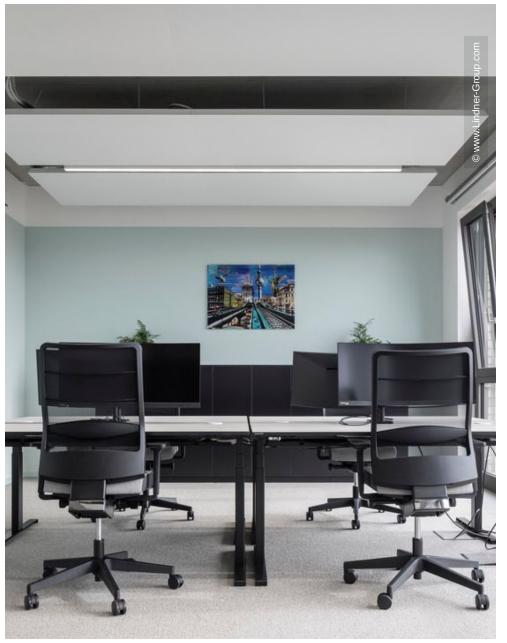

For example, the heating/cooling ceiling sails from Lindner, which were used in 4 office floors, ensure an optimal room climate. The ceiling panels were installed in different variants with a 65° bend or dimensions up to 3000 mm and partly with integrated lights. Thanks to radiation and convection, they not only ensure a pleasant and quickly adaptable room climate, but also better acoustics in the mostly openly designed working environments. The Plafotherm® system is not only an efficient, but also an economical, energy-saving solution.

## Ceilings

Heated and Chilled Canopy Ceilings Plafotherm® DS 320