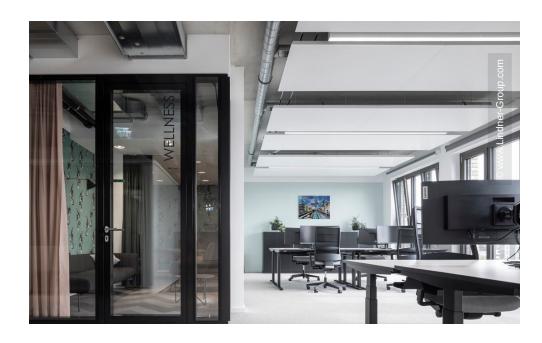

For example, the heating/cooling ceiling sails from Lindner, which were used in 4 office floors, ensure an optimal room climate. The ceiling panels were installed in different variants with a 65° bend or dimensions up to 3000 mm and partly with integrated lights. Thanks to radiation and convection, they not only ensure a pleasant and quickly adaptable room climate, but also better acoustics in the mostly openly designed working environments. The Plafotherm® system is not only an efficient, but also an economical, energy-saving solution.

## Ceilings

Heated and Chilled Canopy Ceilings Plafotherm® DS 320