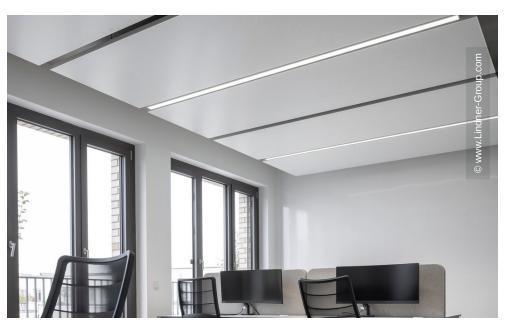

For example, the heating/cooling ceiling sails from Lindner, which were used in 4 office floors, ensure an optimal room climate. The ceiling panels were installed in different variants with a 65° bend or dimensions up to 3000 mm and partly with integrated lights. Thanks to radiation and convection, they not only ensure a pleasant and quickly adaptable room climate, but also better acoustics in the mostly openly designed working environments. The Plafotherm® system is not only an efficient, but also an economical, energy-saving solution.

## Ceilings

Heated and Chilled Canopy Ceilings Plafotherm® DS 320