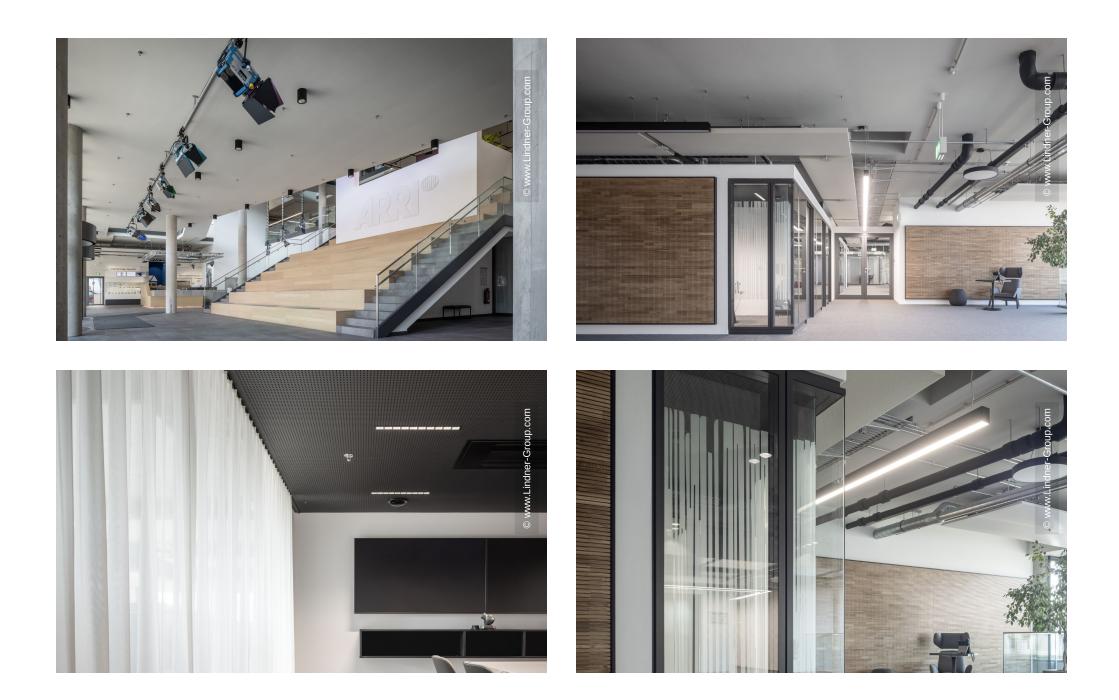

Inside the new office worlds, you will find clean lines and simple elegance always paired with maximum functionality. As an expert for innovative working environments, the Lindner Group was commissioned with the execution of various trades: Ceilings and walls made of plasterboard and dry plaster form the basis for the interior fit-out, complemented by singleleaf object doors of type A1. Lindner implemented the retreats requested by ARRI with the help of room-in-room systems I thanks to optimised acoustics and elegant design, these are the perfect solution for concentration and tranquillity.

### **Completed Works**

• Dry lining

.

| Plasterboard ceiling systems<br>Plasterboard partition systems | 102 sqm<br>1685 sqm |
|----------------------------------------------------------------|---------------------|
| Doors                                                          |                     |
| Wooden framed doors                                            | 38 Pcs.             |