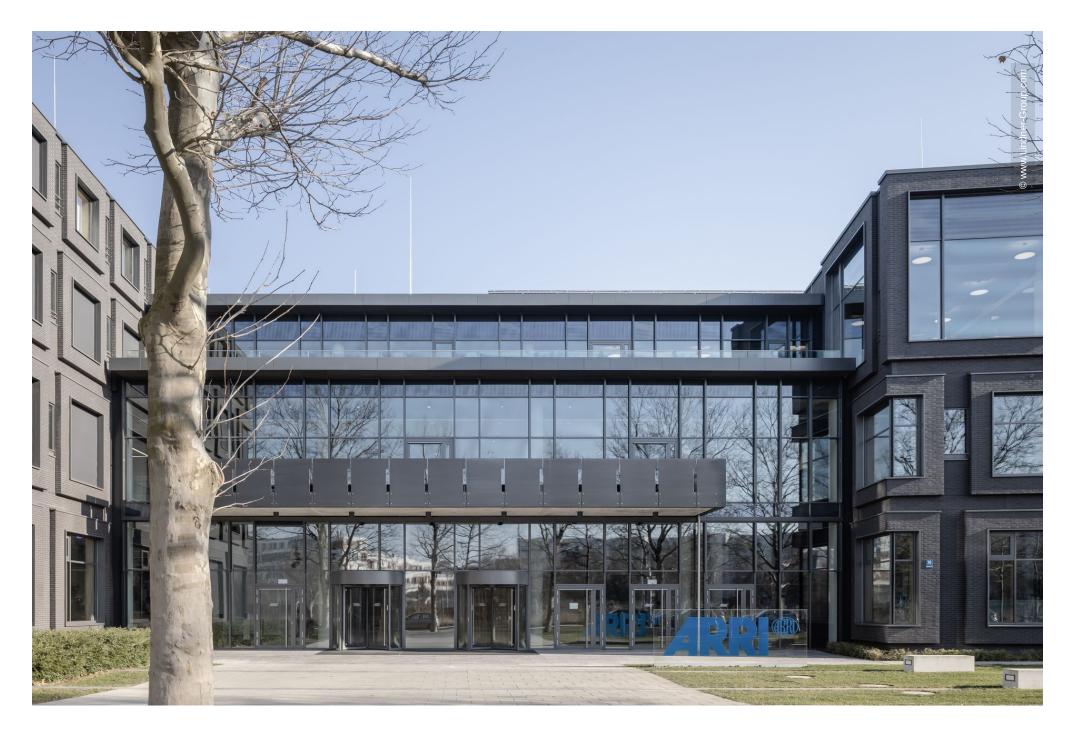

## **Project Description**

The global film technology company ARRI has moved its headquarters to Munich Schwabing: The new production and office area "ARRIAL" is now home to around 600 employees. The building complex consists of two interconnected building blocks with spacious offices, numerous retreat rooms and modern production areas. With optimised processes and shorter distances, ARRIAL is intended to become a place of encounter and thus promote internal company communication. Not only the interior spaces are individually tailored to ARRI, but also the exterior façade: A black brick façade is reminiscent of earlier film strips and the carbon housings of ARRI's digital cameras.