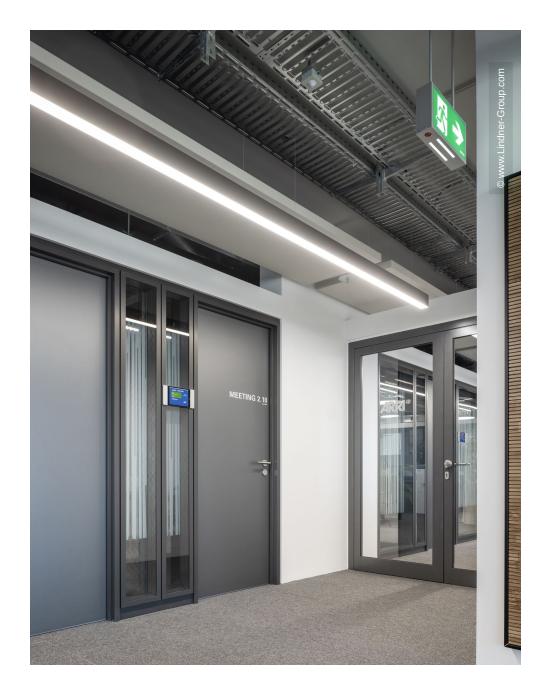

Inside the new office worlds, you will find clean lines and simple elegance always paired with maximum functionality. As an expert for innovative working environments, the Lindner Group was commissioned with the execution of various trades: Ceilings and walls made of plasterboard and dry plaster form the basis for the interior fit-out, complemented by singleleaf object doors of type A1. Lindner implemented the retreats requested by ARRI with the help of room-in-room systems I thanks to optimised acoustics and elegant design, these are the perfect solution for concentration and tranquillity.

### **Completed Works**

• Dry lining

.

| Plasterboard ceiling systems<br>Plasterboard partition systems | 102 sqm<br>1685 sqm |
|----------------------------------------------------------------|---------------------|
| Doors                                                          |                     |
| Wooden framed doors                                            | 38 Pcs.             |