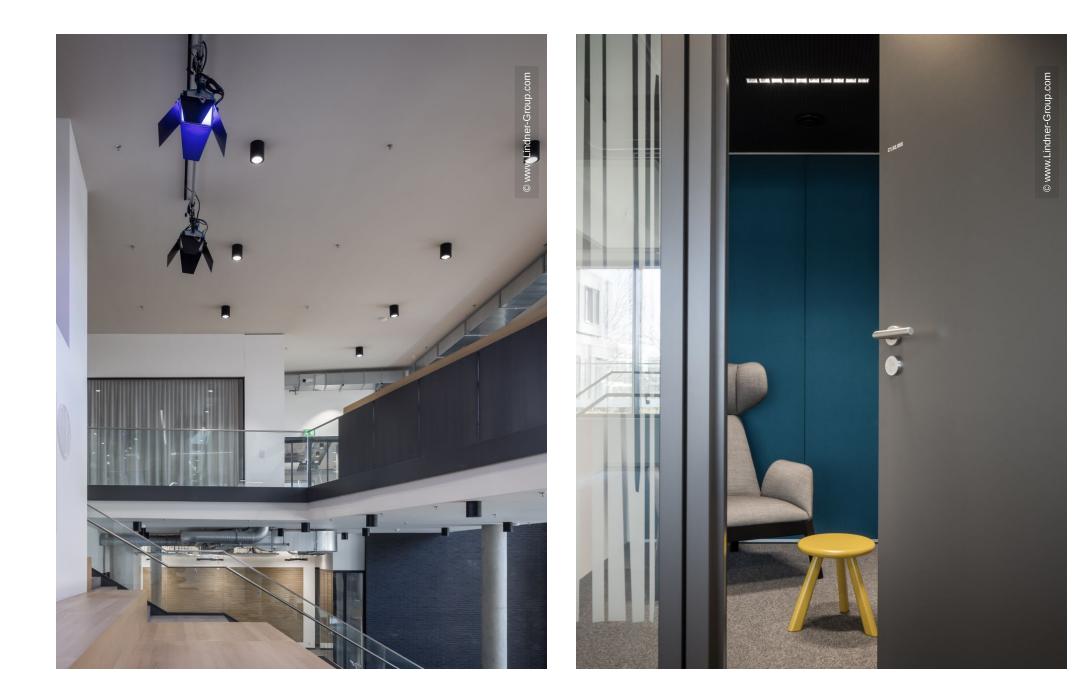

Inside the new office worlds, you will find clean lines and simple elegance always paired with maximum functionality. As an expert for innovative working environments, the Lindner Group was commissioned with the execution of various trades: Ceilings and walls made of plasterboard and dry plaster form the basis for the interior fit-out, complemented by singleleaf object doors of type A1. Lindner implemented the retreats requested by ARRI with the help of room-in-room systems I thanks to optimised acoustics and elegant design, these are the perfect solution for concentration and tranquillity.

• Room-in-Room

<sup>4</sup> ARRI Headquarter Munich | Munich, Germany

<sup>6</sup> ARRI Headquarter Munich Munich, Germany