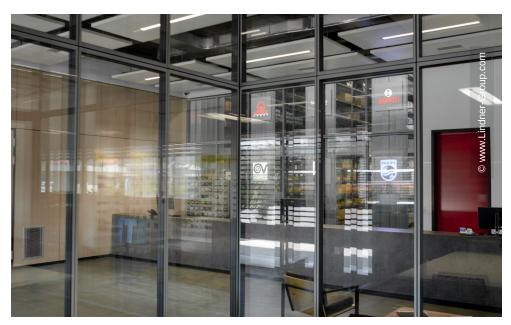

## **Project Description**

"ITE Group" was introduced into the Albanian market as one of the leading companies providing electrical materials, electronic and telecommunication devices.

Lindner Albania has been in charge of the interior fit-out of the showroom and office areas. Our high-quality systems contribute to the interior design by giving the entrance a modern look. Lindner Free Timber

## **Completed Works**

- Ceilings
  Canopy Ceilings
- Partitions

Partition Systems Glass Lindner Life Freeze 137 Wall and ceiling panels

 $^{5}$   $\left|$  ITE Group Headquarter Interior fit-out  $\right|$  Tirana, Albania