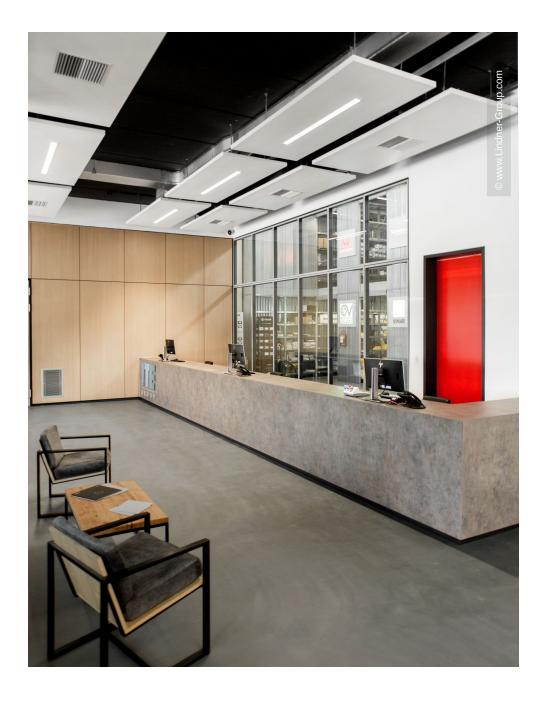

## **Project Description**

"ITE Group" was introduced into the Albanian market as one of the leading companies providing electrical materials, electronic and telecommunication devices.

Lindner Albania has been in charge of the interior fit-out of the showroom and office areas. Our high-quality systems contribute to the interior design by giving the entrance a modern look. Lindner Free Timber

## **Completed Works**

- Ceilings
  Canopy Ceilings
- Partitions

Partition Systems Glass Lindner Life Freeze 137 Wall and ceiling panels

 $^{5}$   $\left|$  ITE Group Headquarter Interior fit-out  $\right|$  Tirana, Albania