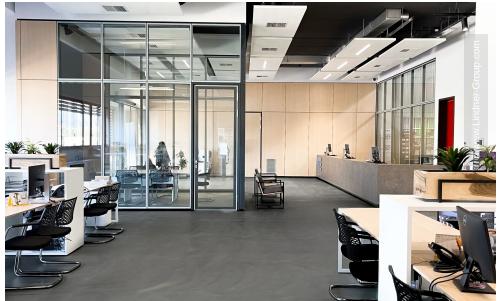

## **Project Description**

"ITE Group" was introduced into the Albanian market as one of the leading companies providing electrical materials, electronic and telecommunication devices.

Lindner Albania has been in charge of the interior fit-out of the showroom and office areas. Our high-quality systems contribute to the interior design by giving the entrance a modern look. Lindner Free Timber

## **Completed Works**

- Ceilings
  Canopy Ceilings
- Partitions

Partition Systems Glass Lindner Life Freeze 137 Wall and ceiling panels

 $^{5}$   $\left|$  ITE Group Headquarter Interior fit-out  $\right|$  Tirana, Albania