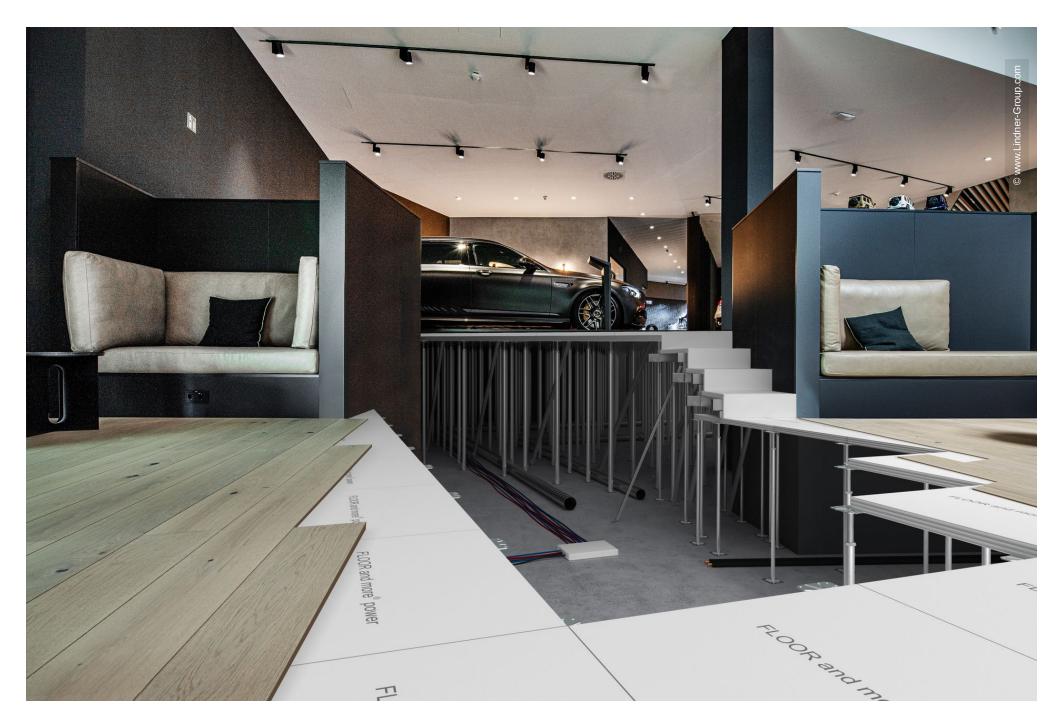

In keeping with this, Lindner installed the high-quality hollow floor POWER in the showrooms of the AMG Brand Centre: thanks to its sophisticated design, the floor easily supports the heavy luxury vehicles in the showroom without losing any of its stability. Its ease of maintenance is also ideal for easily checking the underlying electronics and making any necessary adjustments. With its elegant surface, the POWER system floor blends seamlessly into the upscale ambience of the AMG Brand Centre, emphasising the exclusivity of the vehicles on display and ensuring an all-round impressive brand experience.