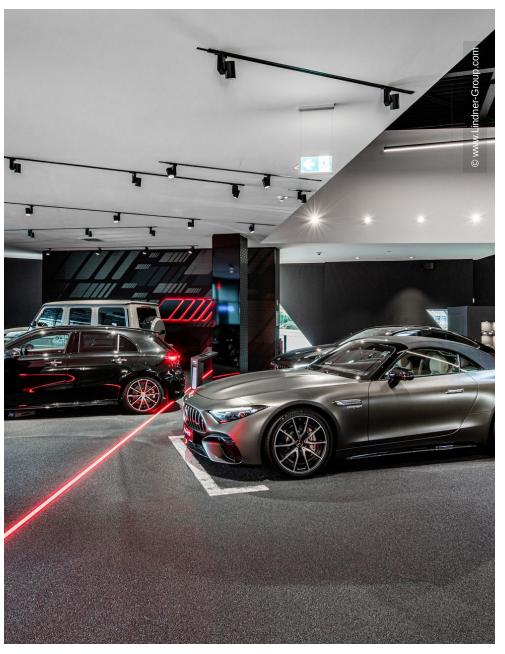

## **Project Description**

The first AMG brand centre in Germany opened its doors 2022 in Essen and has since been setting new standards in the presentation of luxury vehicles. Not only is the Brand Centre a milestone for the city of Essen, but also for the car brand Mercedes-Benz AMG, which is known for its high-performance and high-quality vehicles. With one of the biggest showrooms in the country, the AMG Brand Centre offers an incomparable experience for car enthusiasts and interested parties. The modern design and innovative technology of the showroom reflect the spirit of the brand and invite to discover a wide range of models, technologies and brand values.

In keeping with this, Lindner installed the high-quality hollow floor POWER in the showrooms of the AMG Brand Centre: thanks to its sophisticated design, the floor easily supports the heavy luxury vehicles in the showroom without losing any of its stability. Its ease of maintenance is also ideal for easily checking the underlying electronics and making any necessary adjustments. With its elegant surface, the POWER system floor blends seamlessly into the upscale ambience of the AMG Brand Centre, emphasising the exclusivity of the vehicles on display and ensuring an all-round impressive brand experience.