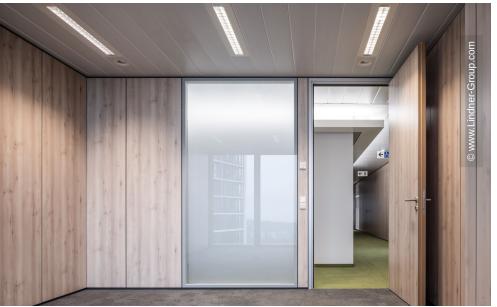

As part of a redesign, Lindner was involved in the extension of five office floors. Individual and group offices as well as various meeting rooms are now arranged around the central building core. The separation of space was achieved using Lindner system partitions in two versions: Life 137 Freeze glass elements with internal privacy film provide natural light sources in the corridors. As a warm contrast, Logic 100 Timber system partitions were chosen in Scandinavian beech and matching object doors with the same decorative surface.

The acoustic requirements were met not least by the micro-perforated Logic 100 Timber-Acoustic panels with their sound-absorbing properties. The structured design of the office floors is rounded off by integrated seating niches in the walls in the corridor areas. Despite tight deadlines and logistical challenges, Lindner's excellent performance qualified it for the follow-up contract to refurbish the Tour A twin tower.