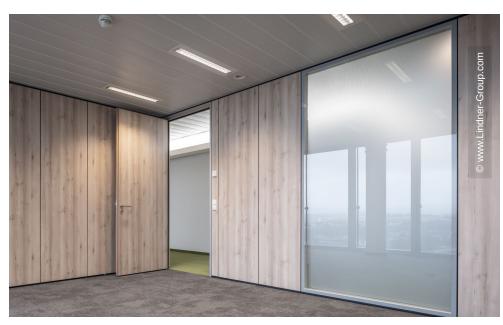

As part of a redesign, Lindner was involved in the extension of five office floors. Individual and group offices as well as various meeting rooms are now arranged around the central building core. The separation of space was achieved using Lindner system partitions in two versions: Life 137 Freeze glass elements with internal privacy film provide natural light sources in the corridors. As a warm contrast, Logic 100 Timber system partitions were chosen in Scandinavian beech and matching object doors with the same decorative surface.

The acoustic requirements were met not least by the micro-perforated Logic 100 Timber-Acoustic panels with their sound-absorbing properties. The structured design of the office floors is rounded off by integrated seating niches in the walls in the corridor areas. Despite tight deadlines and logistical challenges, Lindner's excellent performance qualified it for the follow-up contract to refurbish the Tour A twin tower.