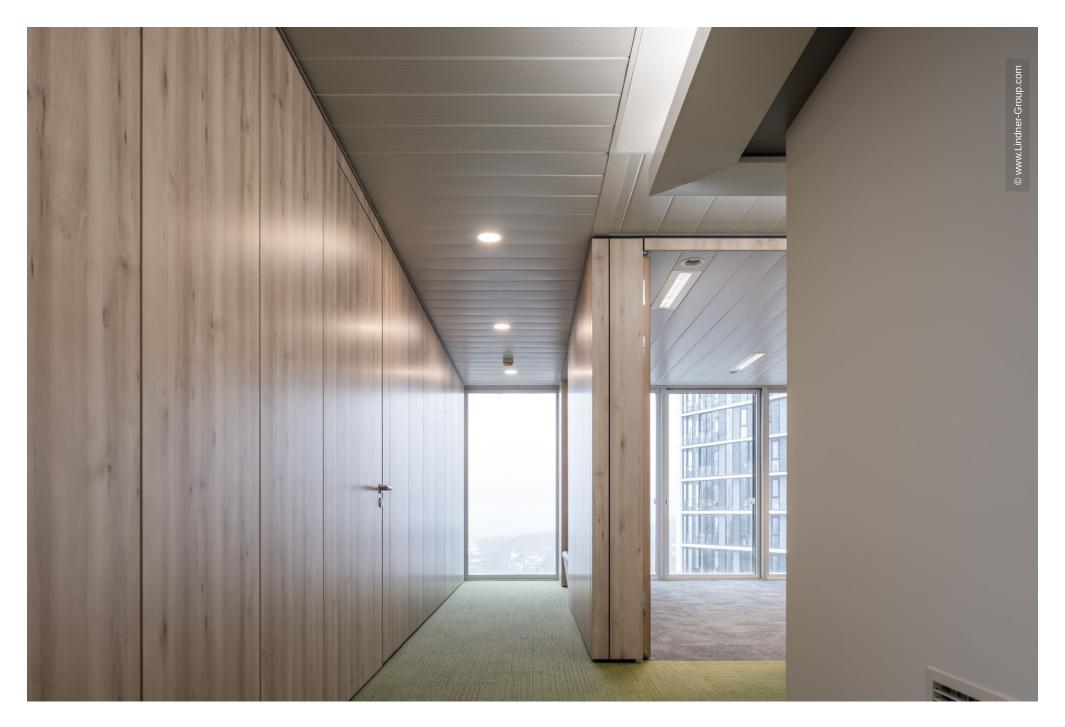

As part of a redesign, Lindner was involved in the extension of five office floors. Individual and group offices as well as various meeting rooms are now arranged around the central building core. The separation of space was achieved using Lindner system partitions in two versions: Life 137 Freeze glass elements with internal privacy film provide natural light sources in the corridors. As a warm contrast, Logic 100 Timber system partitions were chosen in Scandinavian beech and matching object doors with the same decorative surface.

The acoustic requirements were met not least by the micro-perforated Logic 100 Timber-Acoustic panels with their sound-absorbing properties. The structured design of the office floors is rounded off by integrated seating niches in the walls in the corridor areas. Despite tight deadlines and logistical challenges, Lindner's excellent performance qualified it for the follow-up contract to refurbish the Tour A twin tower.