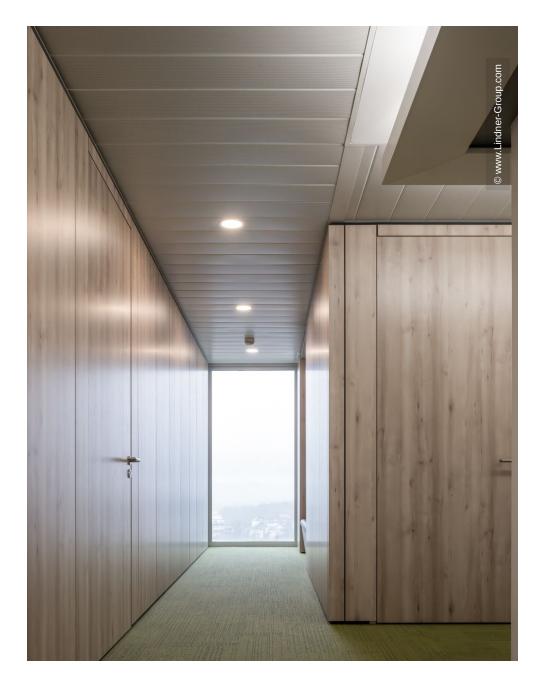

As part of a redesign, Lindner was involved in the extension of five office floors. Individual and group offices as well as various meeting rooms are now arranged around the central building core. The separation of space was achieved using Lindner system partitions in two versions: Life 137 Freeze glass elements with internal privacy film provide natural light sources in the corridors. As a warm contrast, Logic 100 Timber system partitions were chosen in Scandinavian beech and matching object doors with the same decorative surface.

The acoustic requirements were met not least by the micro-perforated Logic 100 Timber-Acoustic panels with their sound-absorbing properties. The structured design of the office floors is rounded off by integrated seating niches in the walls in the corridor areas. Despite tight deadlines and logistical challenges, Lindner's excellent performance qualified it for the follow-up contract to refurbish the Tour A twin tower.