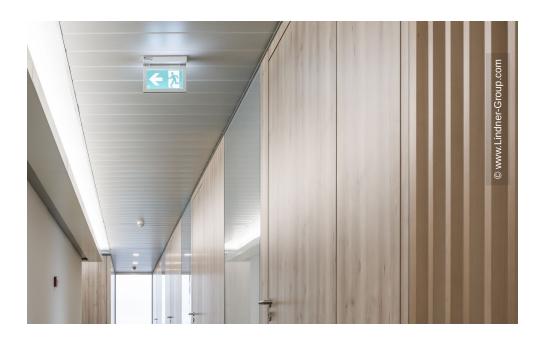

As part of a redesign, Lindner was involved in the extension of five office floors. Individual and group offices as well as various meeting rooms are now arranged around the central building core. The separation of space was achieved using Lindner system partitions in two versions: Life 137 Freeze glass elements with internal privacy film provide natural light sources in the corridors. As a warm contrast, Logic 100 Timber system partitions were chosen in Scandinavian beech and matching object doors with the same decorative surface.

The acoustic requirements were met not least by the micro-perforated Logic 100 Timber-Acoustic panels with their sound-absorbing properties. The structured design of the office floors is rounded off by integrated seating niches in the walls in the corridor areas. Despite tight deadlines and logistical challenges, Lindner's excellent performance qualified it for the follow-up contract to refurbish the Tour A twin tower.