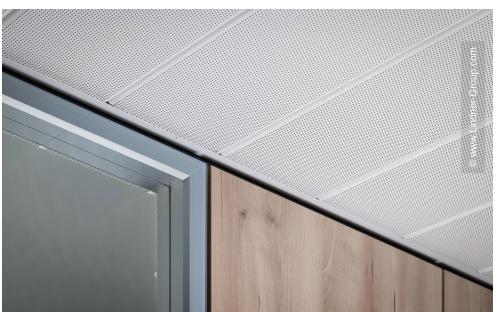

As part of a redesign, Lindner was involved in the extension of five office floors. Individual and group offices as well as various meeting rooms are now arranged around the central building core. The separation of space was achieved using Lindner system partitions in two versions: Life 137 Freeze glass elements with internal privacy film provide natural light sources in the corridors. As a warm contrast, Logic 100 Timber system partitions were chosen in Scandinavian beech and matching object doors with the same decorative surface.

The acoustic requirements were met not least by the micro-perforated Logic 100 Timber-Acoustic panels with their sound-absorbing properties. The structured design of the office floors is rounded off by integrated seating niches in the walls in the corridor areas. Despite tight deadlines and logistical challenges, Lindner's excellent performance qualified it for the follow-up contract to refurbish the Tour A twin tower.