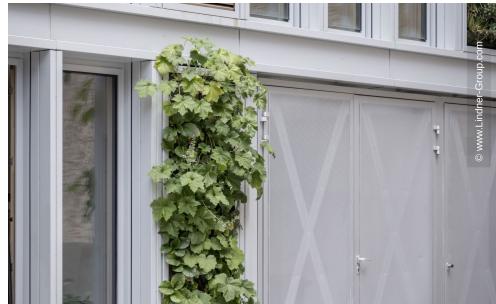

The highlight of the building is the unique façade, consisting of floor-toceiling window boxes in combination with photovoltaic elements, individually arranged vertical green spaces, terraces and balconies as well as high-quality Kebony wood panels: The wood is a Norwegian pine soaked in alcohol and thus represents an environmentally friendly alternative to elegant teak - Kebony wood is completely recyclable and thus particularly sustainable.

The frame of the façade was manufactured by Lindner and then filled by partner companies. The narrow aluminium pilaster strips of only 127 mm for the outer frame are literally hidden talents: They contain connections for the photovoltaic power supply, irrigation lines for the vertically planted elements and hidden downpipes for the rainwater drainage from the flat roof. The window boxes, also from Lindner, consist of wooden sash frames with triple insulation and integrated spandrel panes with external glare protection. Lindner prefabricated the individual elements in Arnstorf and installed them at the construction site. Also integrated into the structure of the window boxes are permanent scaffolding anchors as load-bearing components: This allows scaffolding to be attached directly to the façade for subsequent renovation, cleaning and replacement work on the panels, thus facilitating access to the building.