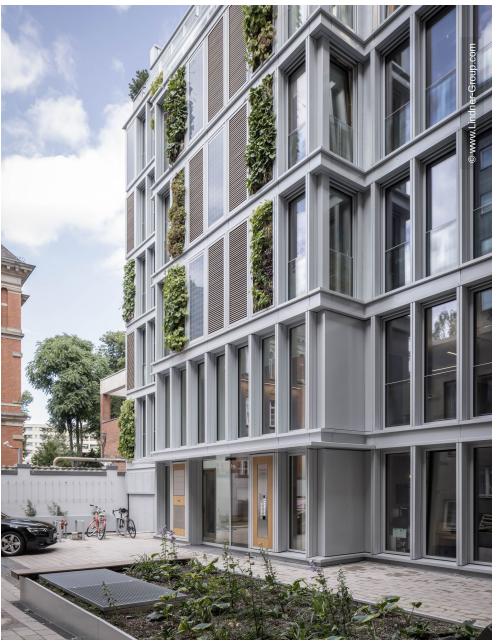

## **Project Description**

Bundesallee in Berlin is an approximately 3.7 km long main road in the districts of Wilmersdorf and Friedenau: A new residential and office building with almost 1,800 m<sup>2</sup> of space, distributed over seven floors, was recently built here on one of the last available plots of land. The building now contains 18 one- to four-room flats as well as spacious office areas and everything was designed and built completely barrier-free.

The highlight of the building is the unique façade, consisting of floor-toceiling window boxes in combination with photovoltaic elements, individually arranged vertical green spaces, terraces and balconies as well as high-quality Kebony wood panels: The wood is a Norwegian pine soaked in alcohol and thus represents an environmentally friendly alternative to elegant teak - Kebony wood is completely recyclable and thus particularly sustainable.

The frame of the façade was manufactured by Lindner and then filled by partner companies. The narrow aluminium pilaster strips of only 127 mm for the outer frame are literally hidden talents: They contain connections for the photovoltaic power supply, irrigation lines for the vertically planted elements and hidden downpipes for the rainwater drainage from the flat roof. The window boxes, also from Lindner, consist of wooden sash frames with triple insulation and integrated spandrel panes with external glare protection. Lindner prefabricated the individual elements in Arnstorf and installed them at the construction site. Also integrated into the structure of the window boxes are permanent scaffolding anchors as load-bearing components: This allows scaffolding to be attached directly to the façade for subsequent renovation, cleaning and replacement work on the panels, thus facilitating access to the building.