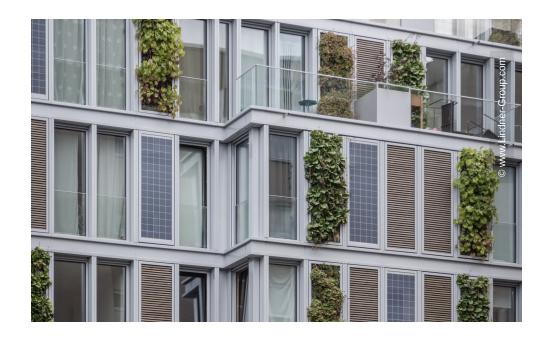

The highlight of the building is the unique façade, consisting of floor-toceiling window boxes in combination with photovoltaic elements, individually arranged vertical green spaces, terraces and balconies as well as high-quality Kebony wood panels: The wood is a Norwegian pine soaked in alcohol and thus represents an environmentally friendly alternative to elegant teak - Kebony wood is completely recyclable and thus particularly sustainable.

The frame of the façade was manufactured by Lindner and then filled by partner companies. The narrow aluminium pilaster strips of only 127 mm for the outer frame are literally hidden talents: They contain connections for the photovoltaic power supply, irrigation lines for the vertically planted elements and hidden downpipes for the rainwater drainage from the flat roof. The window boxes, also from Lindner, consist of wooden sash frames with triple insulation and integrated spandrel panes with external glare protection. Lindner prefabricated the individual elements in Arnstorf and installed them at the construction site. Also integrated into the structure of the window boxes are permanent scaffolding anchors as load-bearing components: This allows scaffolding to be attached directly to the façade for subsequent renovation, cleaning and replacement work on the panels, thus facilitating access to the building.