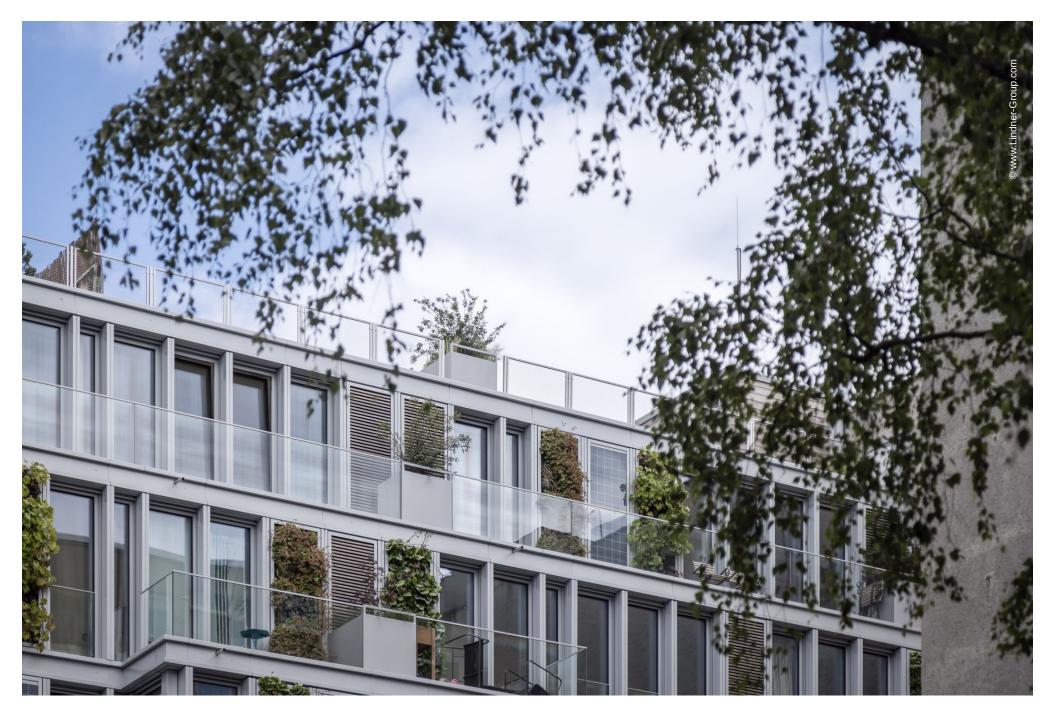

The highlight of the building is the unique façade, consisting of floor-toceiling window boxes in combination with photovoltaic elements, individually arranged vertical green spaces, terraces and balconies as well as high-quality Kebony wood panels: The wood is a Norwegian pine soaked in alcohol and thus represents an environmentally friendly alternative to elegant teak - Kebony wood is completely recyclable and thus particularly sustainable.

The frame of the façade was manufactured by Lindner and then filled by partner companies. The narrow aluminium pilaster strips of only 127 mm for the outer frame are literally hidden talents: They contain connections for the photovoltaic power supply, irrigation lines for the vertically planted elements and hidden downpipes for the rainwater drainage from the flat roof. The window boxes, also from Lindner, consist of wooden sash frames with triple insulation and integrated spandrel panes with external glare protection. Lindner prefabricated the individual elements in Arnstorf and installed them at the construction site. Also integrated into the structure of the window boxes are permanent scaffolding anchors as load-bearing components: This allows scaffolding to be attached directly to the façade for subsequent renovation, cleaning and replacement work on the panels, thus facilitating access to the building.