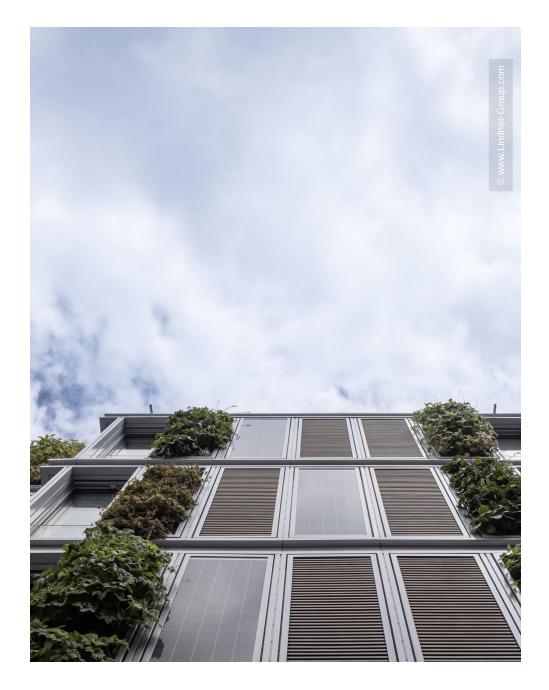

The highlight of the building is the unique façade, consisting of floor-toceiling window boxes in combination with photovoltaic elements, individually arranged vertical green spaces, terraces and balconies as well as high-quality Kebony wood panels: The wood is a Norwegian pine soaked in alcohol and thus represents an environmentally friendly alternative to elegant teak - Kebony wood is completely recyclable and thus particularly sustainable.

The frame of the façade was manufactured by Lindner and then filled by partner companies. The narrow aluminium pilaster strips of only 127 mm for the outer frame are literally hidden talents: They contain connections for the photovoltaic power supply, irrigation lines for the vertically planted elements and hidden downpipes for the rainwater drainage from the flat roof. The window boxes, also from Lindner, consist of wooden sash frames with triple insulation and integrated spandrel panes with external glare protection. Lindner prefabricated the individual elements in Arnstorf and installed them at the construction site. Also integrated into the structure of the window boxes are permanent scaffolding anchors as load-bearing components: This allows scaffolding to be attached directly to the façade for subsequent renovation, cleaning and replacement work on the panels, thus facilitating access to the building.