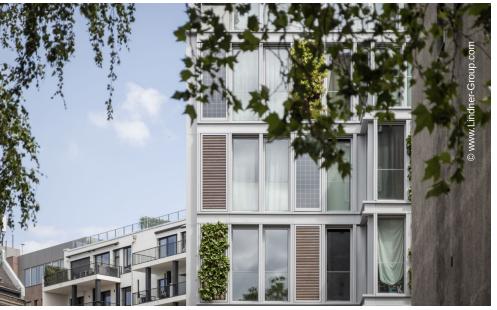

The highlight of the building is the unique façade, consisting of floor-toceiling window boxes in combination with photovoltaic elements, individually arranged vertical green spaces, terraces and balconies as well as high-quality Kebony wood panels: The wood is a Norwegian pine soaked in alcohol and thus represents an environmentally friendly alternative to elegant teak - Kebony wood is completely recyclable and thus particularly sustainable.

The frame of the façade was manufactured by Lindner and then filled by partner companies. The narrow aluminium pilaster strips of only 127 mm for the outer frame are literally hidden talents: They contain connections for the photovoltaic power supply, irrigation lines for the vertically planted elements and hidden downpipes for the rainwater drainage from the flat roof. The window boxes, also from Lindner, consist of wooden sash frames with triple insulation and integrated spandrel panes with external glare protection. Lindner prefabricated the individual elements in Arnstorf and installed them at the construction site. Also integrated into the structure of the window boxes are permanent scaffolding anchors as load-bearing components: This allows scaffolding to be attached directly to the façade for subsequent renovation, cleaning and replacement work on the panels, thus facilitating access to the building.