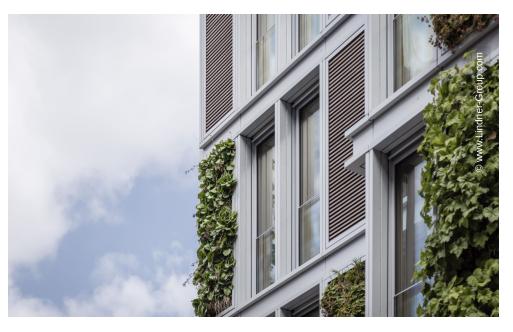

The highlight of the building is the unique façade, consisting of floor-toceiling window boxes in combination with photovoltaic elements, individually arranged vertical green spaces, terraces and balconies as well as high-quality Kebony wood panels: The wood is a Norwegian pine soaked in alcohol and thus represents an environmentally friendly alternative to elegant teak - Kebony wood is completely recyclable and thus particularly sustainable.

The frame of the façade was manufactured by Lindner and then filled by partner companies. The narrow aluminium pilaster strips of only 127 mm for the outer frame are literally hidden talents: They contain connections for the photovoltaic power supply, irrigation lines for the vertically planted elements and hidden downpipes for the rainwater drainage from the flat roof. The window boxes, also from Lindner, consist of wooden sash frames with triple insulation and integrated spandrel panes with external glare protection. Lindner prefabricated the individual elements in Arnstorf and installed them at the construction site. Also integrated into the structure of the window boxes are permanent scaffolding anchors as load-bearing components: This allows scaffolding to be attached directly to the façade for subsequent renovation, cleaning and replacement work on the panels, thus facilitating access to the building.