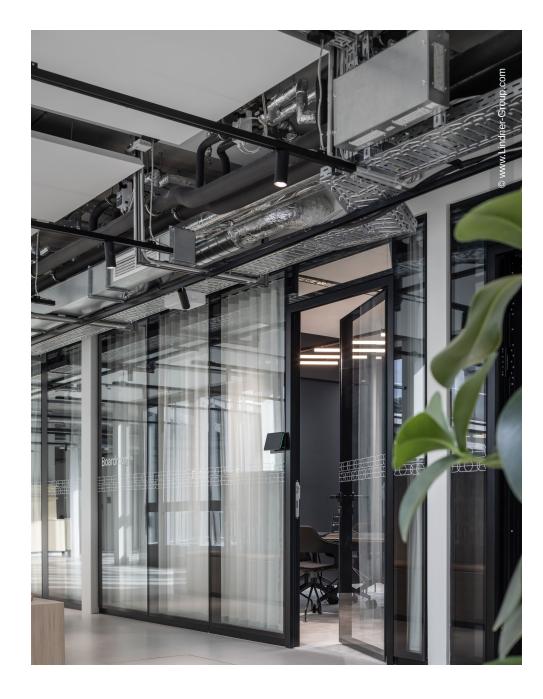

The Lindner Group played an important role in the revitalisation of the fifth, sixth and seventh floor with their divisions ceiling and walls. CBRE Design Collective itself was responsible for the interior design on the sixth floor. Focus of the remodelling was the arrangement of various small and medium-sized conference rooms: sound-insulated glass and metal partition walls provide the necessary division and acoustics and form a transparent and open finish to the front towards the hallways. Round glass elements in the partition walls are an additional eye-catcher while elegant wooden and glass doors underline the design. Thanks to the installation canopy and heated and chilled ceilings in slat optics, efficient temperature management inside the building is also ensured.

#### Partitions

Partition Systems Glass Lindner Life Freeze 137 Partition Systems Full Panel Lindner Logic 100 Timber

#### Doors

Glass doors GTB 100 Wooden doors

### Ceilings

Heated and Chilled Baffle Ceilings Plafotherm® L 608 Heated and Chilled Canopy Ceilings Plafotherm® DS 320