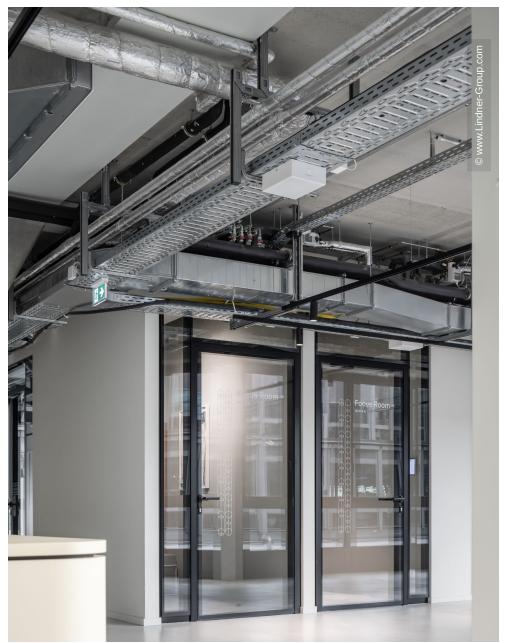

The Lindner Group played an important role in the revitalisation of the fifth, sixth and seventh floor with their divisions ceiling and walls. CBRE Design Collective itself was responsible for the interior design on the sixth floor. Focus of the remodelling was the arrangement of various small and medium-sized conference rooms: sound-insulated glass and metal partition walls provide the necessary division and acoustics and form a transparent and open finish to the front towards the hallways. Round glass elements in the partition walls are an additional eye-catcher while elegant wooden and glass doors underline the design. Thanks to the installation canopy and heated and chilled ceilings in slat optics, efficient temperature management inside the building is also ensured.

### Ceilings

Heated and Chilled Baffle Ceilings Plafotherm® L 608 Heated and Chilled Canopy Ceilings Plafotherm® DS 320