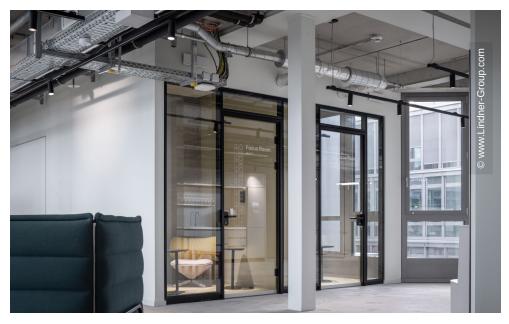

The Lindner Group played an important role in the revitalisation of the fifth, sixth and seventh floor with their divisions ceiling and walls. CBRE Design Collective itself was responsible for the interior design on the sixth floor. Focus of the remodelling was the arrangement of various small and medium-sized conference rooms: sound-insulated glass and metal partition walls provide the necessary division and acoustics and form a transparent and open finish to the front towards the hallways. Round glass elements in the partition walls are an additional eye-catcher while elegant wooden and glass doors underline the design. Thanks to the installation canopy and heated and chilled ceilings in slat optics, efficient temperature management inside the building is also ensured.

#### Doors

Glass doors GTB 100 Wooden doors