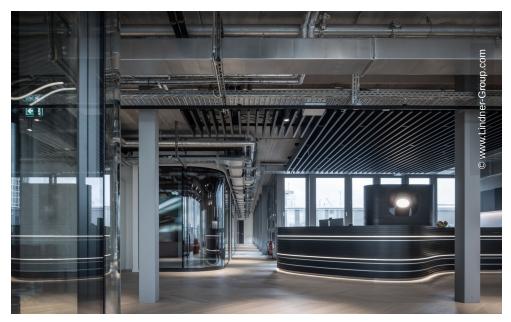

The Lindner Group played an important role in the revitalisation of the fifth, sixth and seventh floor with their divisions ceiling and walls. CBRE Design Collective itself was responsible for the interior design on the sixth floor. Focus of the remodelling was the arrangement of various small and medium-sized conference rooms: sound-insulated glass and metal partition walls provide the necessary division and acoustics and form a transparent and open finish to the front towards the hallways. Round glass elements in the partition walls are an additional eye-catcher while elegant wooden and glass doors underline the design. Thanks to the installation canopy and heated and chilled ceilings in slat optics, efficient temperature management inside the building is also ensured.

### Ceilings

Heated and Chilled Baffle Ceilings Plafotherm® L 608 Heated and Chilled Canopy Ceilings Plafotherm® DS 320