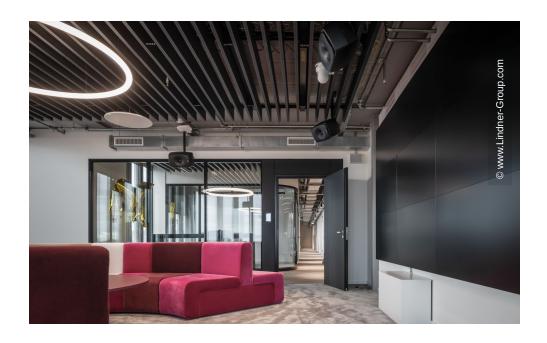

The Lindner Group played an important role in the revitalisation of the fifth, sixth and seventh floor with their divisions ceiling and walls. CBRE Design Collective itself was responsible for the interior design on the sixth floor. Focus of the remodelling was the arrangement of various small and medium-sized conference rooms: sound-insulated glass and metal partition walls provide the necessary division and acoustics and form a transparent and open finish to the front towards the hallways. Round glass elements in the partition walls are an additional eye-catcher while elegant wooden and glass doors underline the design. Thanks to the installation canopy and heated and chilled ceilings in slat optics, efficient temperature management inside the building is also ensured.

#### Partitions

Partition Systems Glass Lindner Life Freeze 137 Partition Systems Full Panel Lindner Logic 100 Timber

#### Doors

Glass doors GTB 100 Wooden doors

### Ceilings

Heated and Chilled Baffle Ceilings Plafotherm® L 608 Heated and Chilled Canopy Ceilings Plafotherm® DS 320