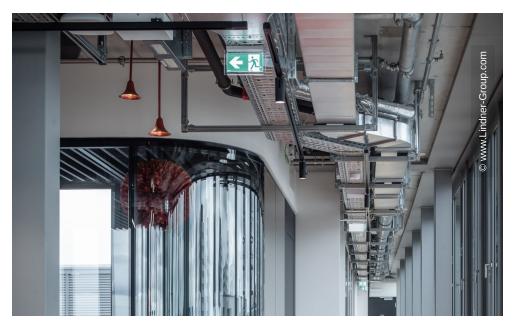

The Lindner Group played an important role in the revitalisation of the fifth, sixth and seventh floor with their divisions ceiling and walls. CBRE Design Collective itself was responsible for the interior design on the sixth floor. Focus of the remodelling was the arrangement of various small and medium-sized conference rooms: sound-insulated glass and metal partition walls provide the necessary division and acoustics and form a transparent and open finish to the front towards the hallways. Round glass elements in the partition walls are an additional eye-catcher while elegant wooden and glass doors underline the design. Thanks to the installation canopy and heated and chilled ceilings in slat optics, efficient temperature management inside the building is also ensured.

### Ceilings

Heated and Chilled Baffle Ceilings Plafotherm® L 608 Heated and Chilled Canopy Ceilings Plafotherm® DS 320