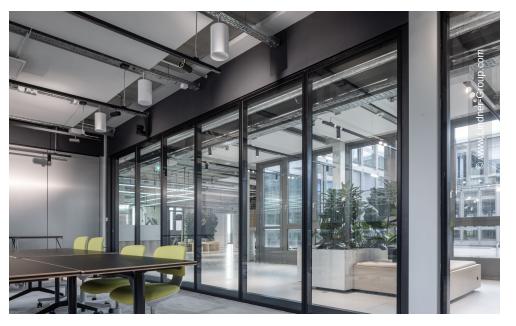

The Lindner Group played an important role in the revitalisation of the fifth, sixth and seventh floor with their divisions ceiling and walls. CBRE Design Collective itself was responsible for the interior design on the sixth floor. Focus of the remodelling was the arrangement of various small and medium-sized conference rooms: sound-insulated glass and metal partition walls provide the necessary division and acoustics and form a transparent and open finish to the front towards the hallways. Round glass elements in the partition walls are an additional eye-catcher while elegant wooden and glass doors underline the design. Thanks to the installation canopy and heated and chilled ceilings in slat optics, efficient temperature management inside the building is also ensured.

#### Partitions

Partition Systems Glass Lindner Life Freeze 137 Partition Systems Full Panel Lindner Logic 100 Timber