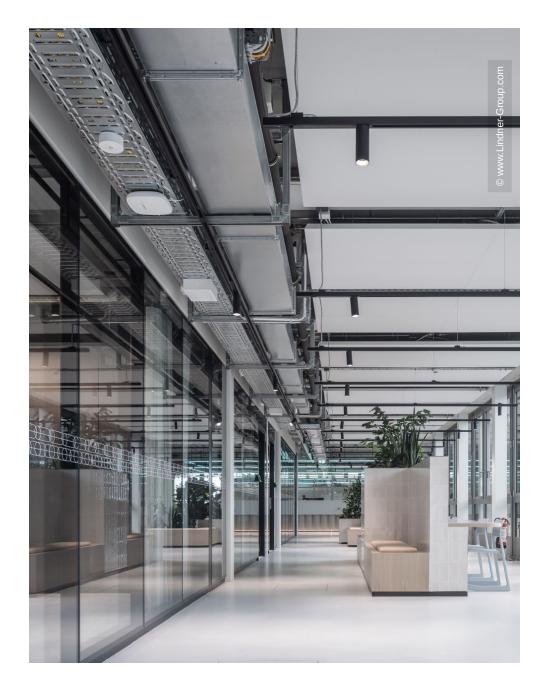

The Lindner Group played an important role in the revitalisation of the fifth, sixth and seventh floor with their divisions ceiling and walls. CBRE Design Collective itself was responsible for the interior design on the sixth floor. Focus of the remodelling was the arrangement of various small and medium-sized conference rooms: sound-insulated glass and metal partition walls provide the necessary division and acoustics and form a transparent and open finish to the front towards the hallways. Round glass elements in the partition walls are an additional eye-catcher while elegant wooden and glass doors underline the design. Thanks to the installation canopy and heated and chilled ceilings in slat optics, efficient temperature management inside the building is also ensured.

#### Partitions

Partition Systems Glass Lindner Life Freeze 137 Partition Systems Full Panel Lindner Logic 100 Timber

#### Doors

Glass doors GTB 100 Wooden doors