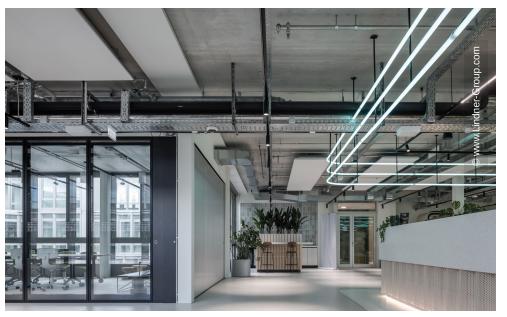

The Lindner Group played an important role in the revitalisation of the fifth, sixth and seventh floor with their divisions ceiling and walls. CBRE Design Collective itself was responsible for the interior design on the sixth floor. Focus of the remodelling was the arrangement of various small and medium-sized conference rooms: sound-insulated glass and metal partition walls provide the necessary division and acoustics and form a transparent and open finish to the front towards the hallways. Round glass elements in the partition walls are an additional eye-catcher while elegant wooden and glass doors underline the design. Thanks to the installation canopy and heated and chilled ceilings in slat optics, efficient temperature management inside the building is also ensured.

### Ceilings

Heated and Chilled Baffle Ceilings Plafotherm® L 608 Heated and Chilled Canopy Ceilings Plafotherm® DS 320