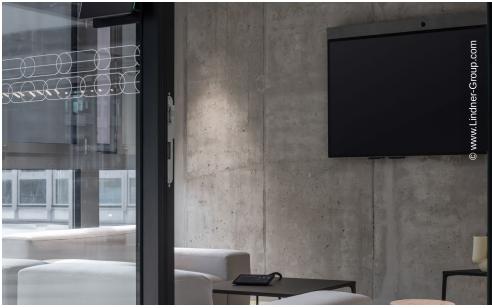

The Lindner Group played an important role in the revitalisation of the fifth, sixth and seventh floor with their divisions ceiling and walls. CBRE Design Collective itself was responsible for the interior design on the sixth floor. Focus of the remodelling was the arrangement of various small and medium-sized conference rooms: sound-insulated glass and metal partition walls provide the necessary division and acoustics and form a transparent and open finish to the front towards the hallways. Round glass elements in the partition walls are an additional eye-catcher while elegant wooden and glass doors underline the design. Thanks to the installation canopy and heated and chilled ceilings in slat optics, efficient temperature management inside the building is also ensured.