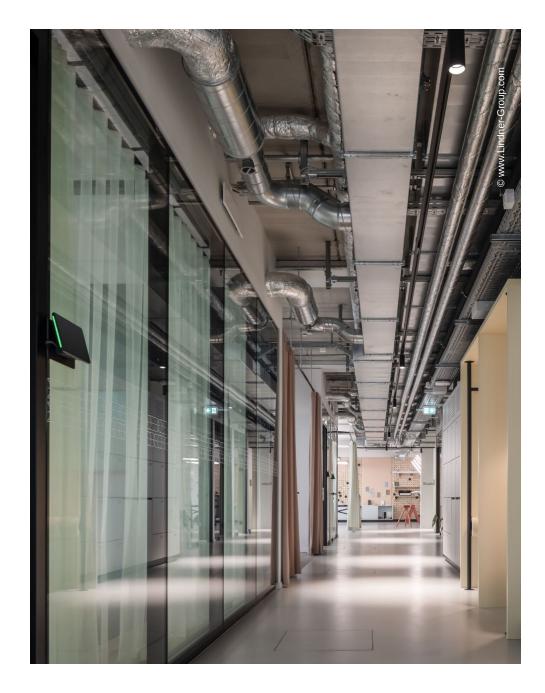

The Lindner Group played an important role in the revitalisation of the fifth, sixth and seventh floor with their divisions ceiling and walls. CBRE Design Collective itself was responsible for the interior design on the sixth floor. Focus of the remodelling was the arrangement of various small and medium-sized conference rooms: sound-insulated glass and metal partition walls provide the necessary division and acoustics and form a transparent and open finish to the front towards the hallways. Round glass elements in the partition walls are an additional eye-catcher while elegant wooden and glass doors underline the design. Thanks to the installation canopy and heated and chilled ceilings in slat optics, efficient temperature management inside the building is also ensured.

#### Partitions

Partition Systems Glass Lindner Life Freeze 137 Partition Systems Full Panel Lindner Logic 100 Timber

#### Doors

Glass doors GTB 100 Wooden doors

### Ceilings

Heated and Chilled Baffle Ceilings Plafotherm® L 608 Heated and Chilled Canopy Ceilings Plafotherm® DS 320