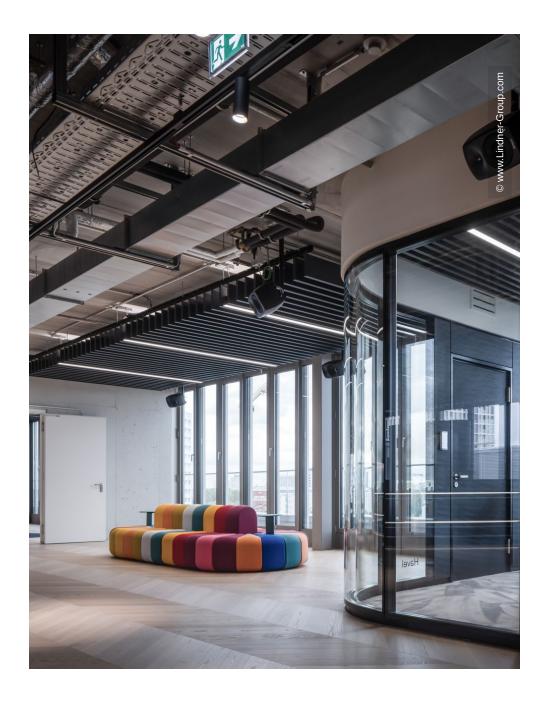

The Lindner Group played an important role in the revitalisation of the fifth, sixth and seventh floor with their divisions ceiling and walls. CBRE Design Collective itself was responsible for the interior design on the sixth floor. Focus of the remodelling was the arrangement of various small and medium-sized conference rooms: sound-insulated glass and metal partition walls provide the necessary division and acoustics and form a transparent and open finish to the front towards the hallways. Round glass elements in the partition walls are an additional eye-catcher while elegant wooden and glass doors underline the design. Thanks to the installation canopy and heated and chilled ceilings in slat optics, efficient temperature management inside the building is also ensured.