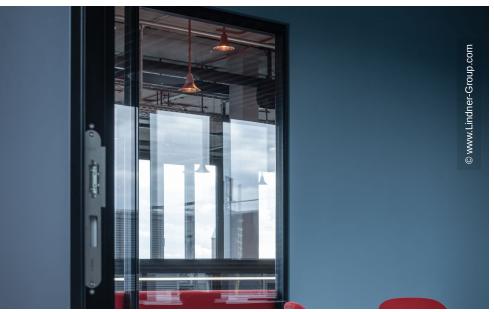

The Lindner Group played an important role in the revitalisation of the fifth, sixth and seventh floor with their divisions ceiling and walls. CBRE Design Collective itself was responsible for the interior design on the sixth floor. Focus of the remodelling was the arrangement of various small and medium-sized conference rooms: sound-insulated glass and metal partition walls provide the necessary division and acoustics and form a transparent and open finish to the front towards the hallways. Round glass elements in the partition walls are an additional eye-catcher while elegant wooden and glass doors underline the design. Thanks to the installation canopy and heated and chilled ceilings in slat optics, efficient temperature management inside the building is also ensured.

#### Doors

Glass doors GTB 100 Wooden doors