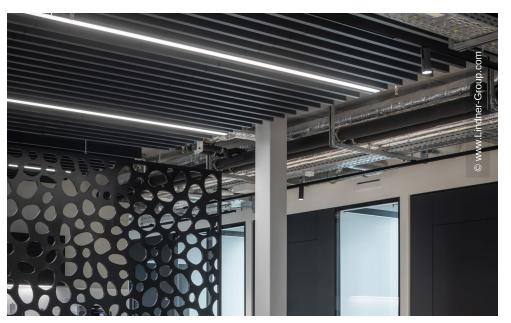

The Lindner Group played an important role in the revitalisation of the fifth, sixth and seventh floor with their divisions ceiling and walls. CBRE Design Collective itself was responsible for the interior design on the sixth floor. Focus of the remodelling was the arrangement of various small and medium-sized conference rooms: sound-insulated glass and metal partition walls provide the necessary division and acoustics and form a transparent and open finish to the front towards the hallways. Round glass elements in the partition walls are an additional eye-catcher while elegant wooden and glass doors underline the design. Thanks to the installation canopy and heated and chilled ceilings in slat optics, efficient temperature management inside the building is also ensured.

### Ceilings

Heated and Chilled Baffle Ceilings Plafotherm® L 608 Heated and Chilled Canopy Ceilings Plafotherm® DS 320