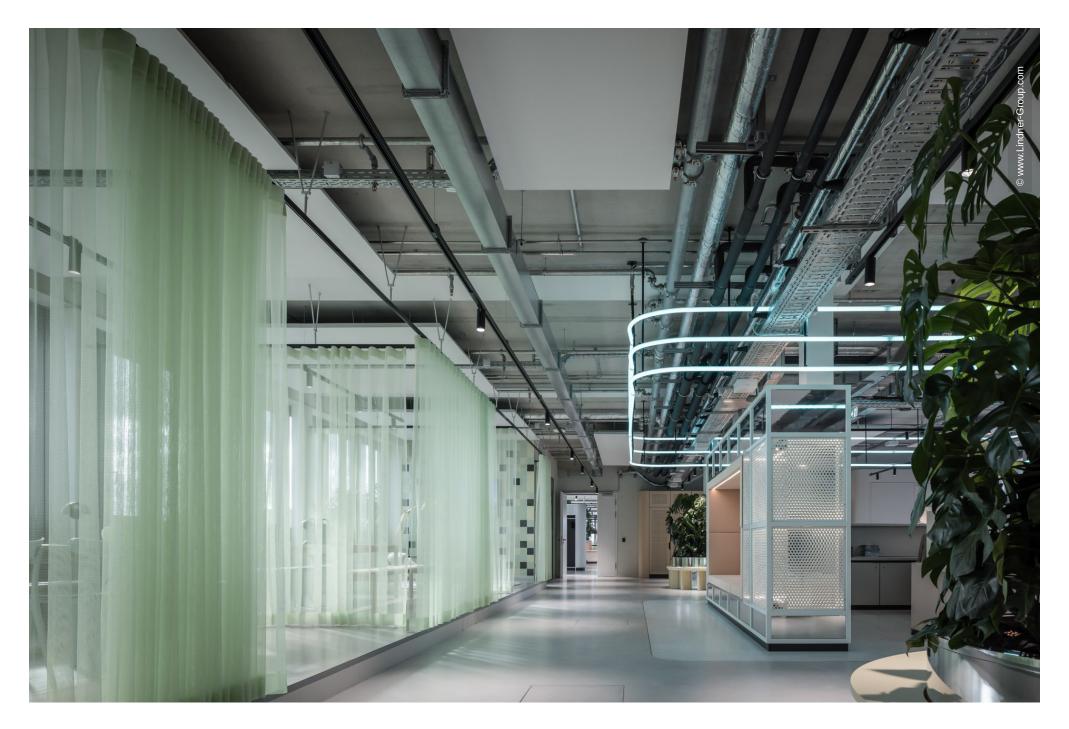

The Lindner Group played an important role in the revitalisation of the fifth, sixth and seventh floor with their divisions ceiling and walls. CBRE Design Collective itself was responsible for the interior design on the sixth floor. Focus of the remodelling was the arrangement of various small and medium-sized conference rooms: sound-insulated glass and metal partition walls provide the necessary division and acoustics and form a transparent and open finish to the front towards the hallways. Round glass elements in the partition walls are an additional eye-catcher while elegant wooden and glass doors underline the design. Thanks to the installation canopy and heated and chilled ceilings in slat optics, efficient temperature management inside the building is also ensured.