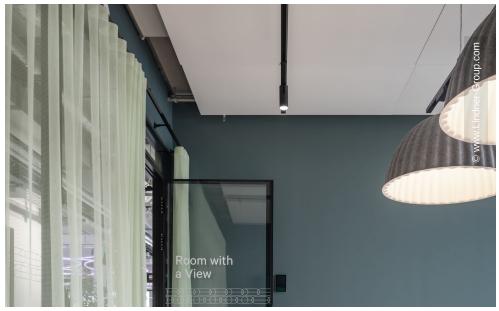

The Lindner Group played an important role in the revitalisation of the fifth, sixth and seventh floor with their divisions ceiling and walls. CBRE Design Collective itself was responsible for the interior design on the sixth floor. Focus of the remodelling was the arrangement of various small and medium-sized conference rooms: sound-insulated glass and metal partition walls provide the necessary division and acoustics and form a transparent and open finish to the front towards the hallways. Round glass elements in the partition walls are an additional eye-catcher while elegant wooden and glass doors underline the design. Thanks to the installation canopy and heated and chilled ceilings in slat optics, efficient temperature management inside the building is also ensured.