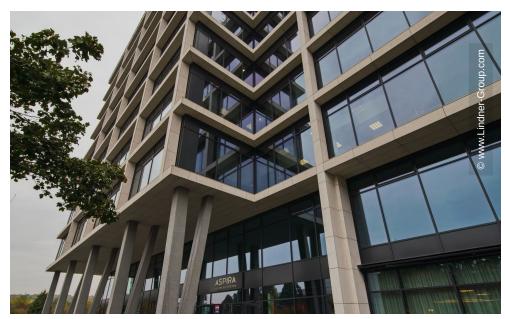

## **Project Description**

Minimalistic lines and an unconventional architectural design characterise the Aspira Business Center in the new business district in the southwest of Prague. 15.000 m2 of rentable office space and around 1.000 m2 of retail space are spread over ten floors. With a high technical standard, the building offers a pleasant working environment and blends harmoniously into its immediate surroundings. The Aspira Business Center is also the only building in the Czech Republic to have been awarded a two-star green construction certificate.