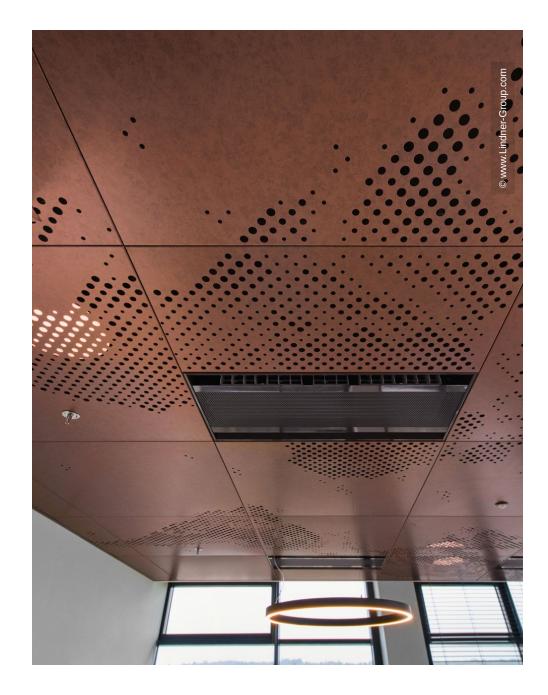

The Lindner Group made a significant contribution to the interior design with a project-specific ceiling solution: the entire LMD ceiling system made of perforated metal panels takes on the shape of a world map thanks to the SPREADline scatter perforation, becoming a highlight of the business centre. In addition, the copper ARTline surface gives the room an elegant and impressive look and creates a special feel-good atmosphere. This interplay of design and function creates a professional working atmosphere with aesthetic appeal.

#### Ceilings

Hook-On Ceilings LMD-E 200 Perforations SPREADline Powder Coating ARTline

38 sqm