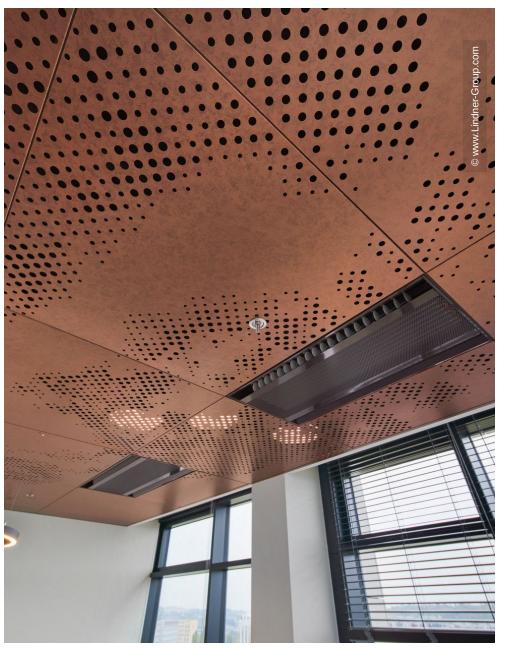

The Lindner Group made a significant contribution to the interior design with a project-specific ceiling solution: the entire LMD ceiling system made of perforated metal panels takes on the shape of a world map thanks to the SPREADline scatter perforation, becoming a highlight of the business centre. In addition, the copper ARTline surface gives the room an elegant and impressive look and creates a special feel-good atmosphere. This interplay of design and function creates a professional working atmosphere with aesthetic appeal.

#### Ceilings

Hook-On Ceilings LMD-E 200 Perforations SPREADline Powder Coating ARTline

38 sqm