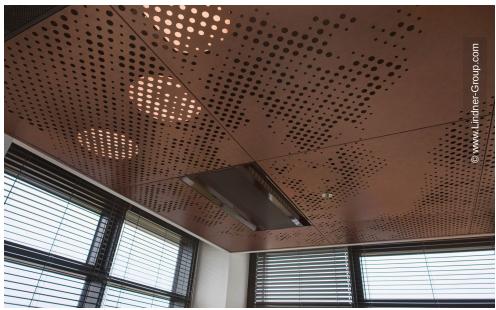

The Lindner Group made a significant contribution to the interior design with a project-specific ceiling solution: the entire LMD ceiling system made of perforated metal panels takes on the shape of a world map thanks to the SPREADline scatter perforation, becoming a highlight of the business centre. In addition, the copper ARTline surface gives the room an elegant and impressive look and creates a special feel-good atmosphere. This interplay of design and function creates a professional working atmosphere with aesthetic appeal.

#### Ceilings

Hook-On Ceilings LMD-E 200 Perforations SPREADline Powder Coating ARTline

38 sqm