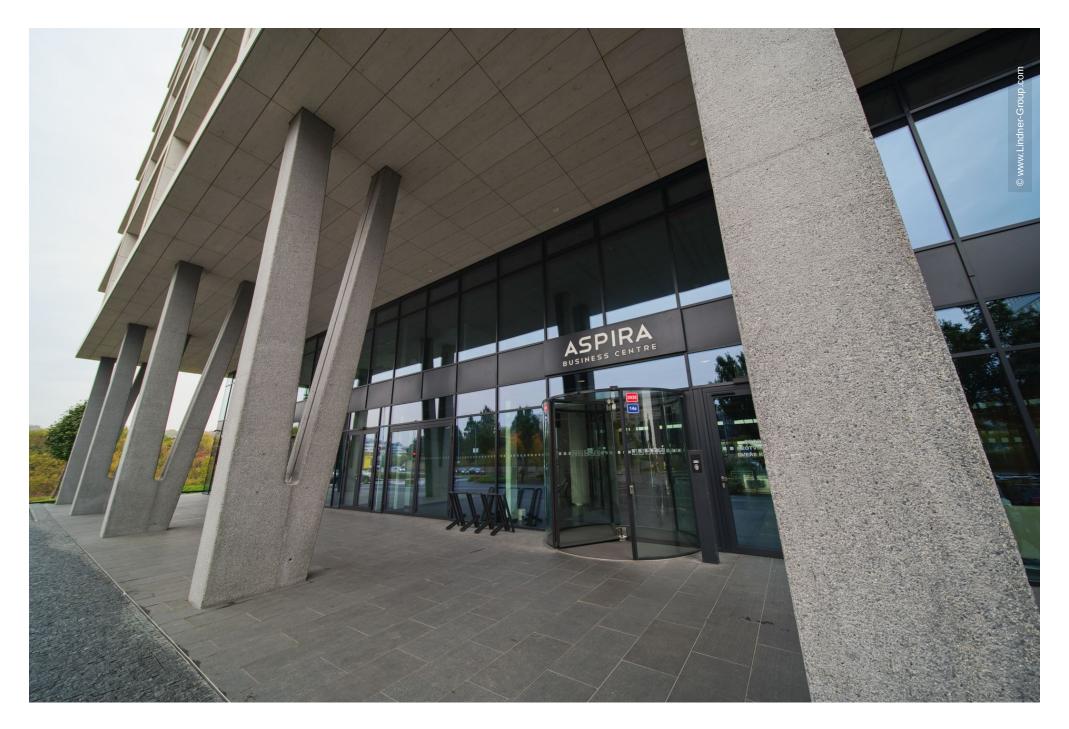

# **Aspira Business Centre**

Prague, Czechia

## **Project Description**

Minimalistic lines and an unconventional architectural design characterise the Aspira Business Center in the new business district in the southwest of Prague. 15.000 m2 of rentable office space and around 1.000 m2 of retail space are spread over ten floors. With a high technical standard, the building offers a pleasant working environment and blends harmoniously into its immediate surroundings. The Aspira Business Center is also the only building in the Czech Republic to have been awarded a two-star green construction certificate.