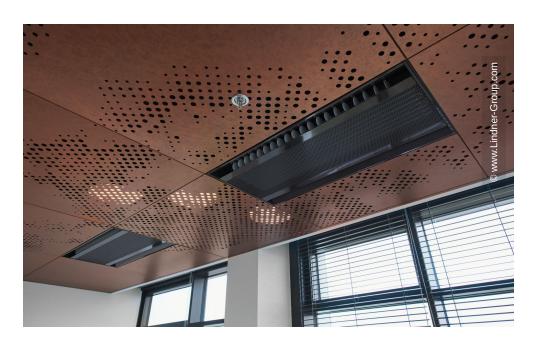

The Lindner Group made a significant contribution to the interior design with a project-specific ceiling solution: the entire LMD ceiling system made of perforated metal panels takes on the shape of a world map thanks to the SPREADline scatter perforation, becoming a highlight of the business centre. In addition, the copper ARTline surface gives the room an elegant and impressive look and creates a special feel-good atmosphere. This interplay of design and function creates a professional working atmosphere with aesthetic appeal.

#### Ceilings

Hook-On Ceilings LMD-E 200 Perforations SPREADline Powder Coating ARTline

38 sqm