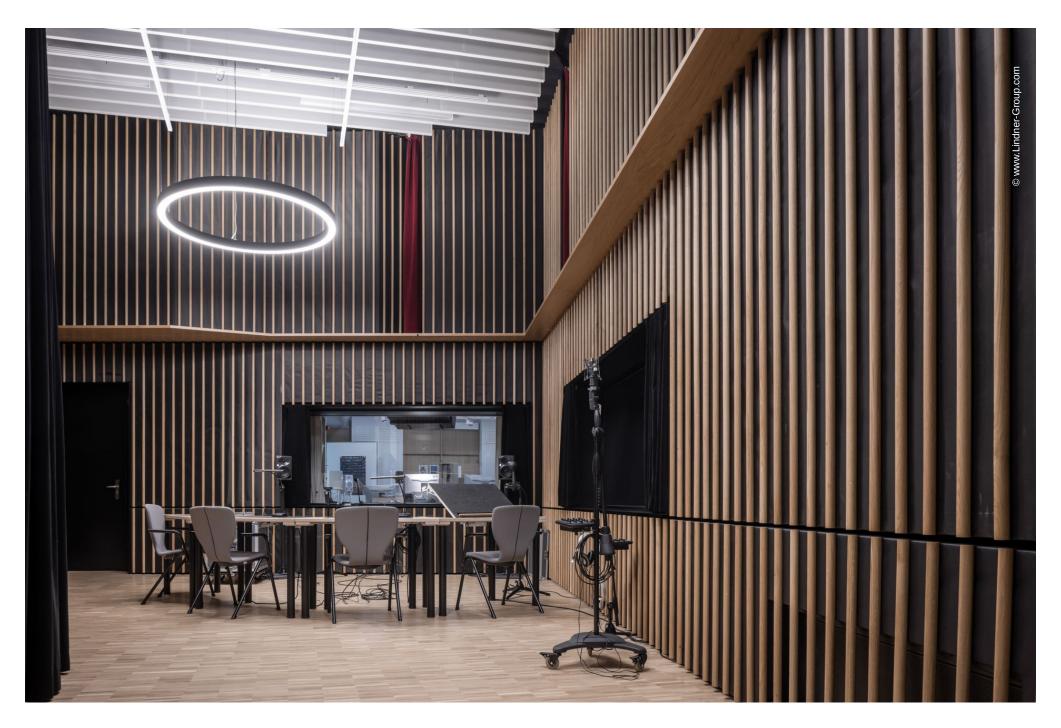

Lindner SE provided specialised services for the new construction, notably the predominantly decoupled drywall partitions paired with special studio doors to meet rigorous acoustic and soundproofing requirements. Additionally, fabric-covered wall claddings were installed in the recording studios, enhancing room acoustics while presenting an aesthetically pleasing solution. These products offer an ideal blend of functionality and design that aligns with the high standards of Bayerische Rundfunk.