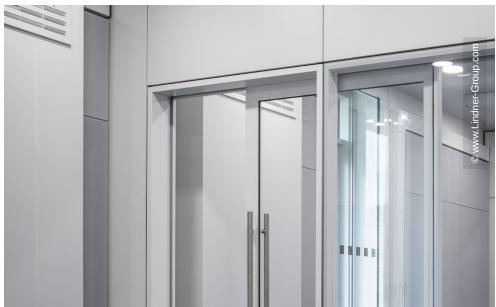

Lindner SE provided specialised services for the new construction, notably the predominantly decoupled drywall partitions paired with special studio doors to meet rigorous acoustic and soundproofing requirements. Additionally, fabric-covered wall claddings were installed in the recording studios, enhancing room acoustics while presenting an aesthetically pleasing solution. These products offer an ideal blend of functionality and design that aligns with the high standards of Bayerische Rundfunk.

#### Partitions

Partition Systems Glass Lindner Life Freeze 137 Lindner Life Contour 126 Wall and ceiling panels

#### Doors