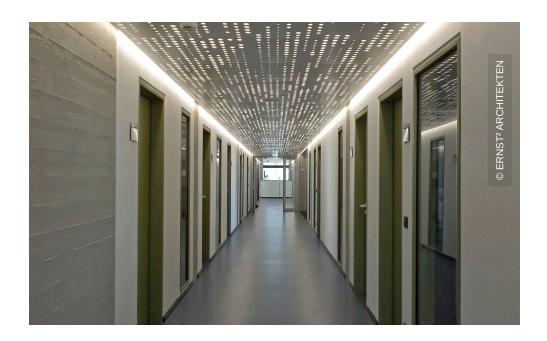

A special highlight is the translucent metal ceiling in the corridors, which was specially developed by Lindner in collaboration with the interior designers from the Ipolito Fleitz Group and Ernst<sup>2</sup> Architekten. The ceiling covers an area of 885 m<sup>2</sup> and stands out for its individually designed perforation and lighting, creating a special ambiance in the corridors. So-called light cannons, recesses in the ceiling, provide additional light transmission and optimal illumination. In the corridors, Lindner F30 plasterboard fire protection ceilings were also used, while heated/chilled ceiling systems were chosen for the office areas to ensure optimal room climate support.