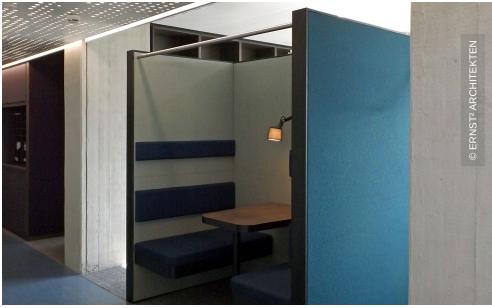

## **Project Description**

The SWR broadcasting centre in Stuttgart shines in new splendour thanks to a comprehensive renovation of the 13-storey building, equipped with the latest radio and television studios. In the modern production and recording studios, radio, television, and the internet are interconnected, enabling multimedia collaboration among the editorial teams. With the revitalisation, SWR receives a forward-thinking building whose architecture reflects the modern corporate structure and culture. 330 newly equipped workstations now meet the new requirements of the digital media world.