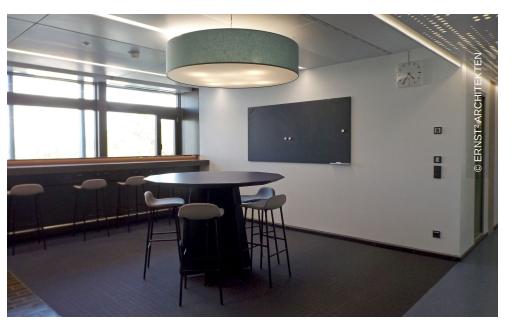

## **Project Description**

The SWR broadcasting centre in Stuttgart shines in new splendour thanks to a comprehensive renovation of the 13-storey building, equipped with the latest radio and television studios. In the modern production and recording studios, radio, television, and the internet are interconnected, enabling multimedia collaboration among the editorial teams. With the revitalisation, SWR receives a forward-thinking building whose architecture reflects the modern corporate structure and culture. 330 newly equipped workstations now meet the new requirements of the digital media world.