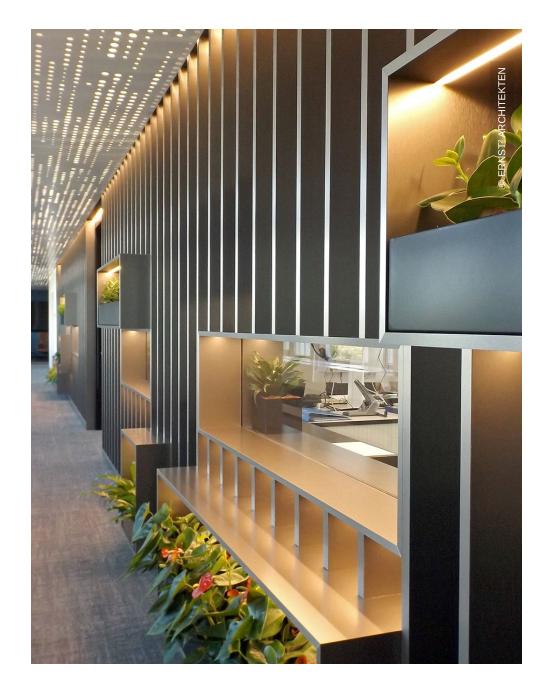

A special highlight is the translucent metal ceiling in the corridors, which was specially developed by Lindner in collaboration with the interior designers from the Ipolito Fleitz Group and Ernst<sup>2</sup> Architekten. The ceiling covers an area of 885 m<sup>2</sup> and stands out for its individually designed perforation and lighting, creating a special ambiance in the corridors. So-called light cannons, recesses in the ceiling, provide additional light transmission and optimal illumination. In the corridors, Lindner F30 plasterboard fire protection ceilings were also used, while heated/chilled ceiling systems were chosen for the office areas to ensure optimal room climate support.