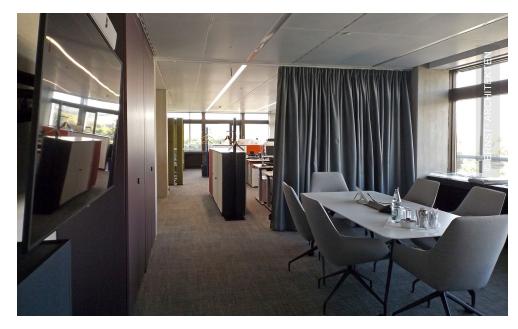

## **Project Description**

The SWR broadcasting centre in Stuttgart shines in new splendour thanks to a comprehensive renovation of the 13-storey building, equipped with the latest radio and television studios. In the modern production and recording studios, radio, television, and the internet are interconnected, enabling multimedia collaboration among the editorial teams. With the revitalisation, SWR receives a forward-thinking building whose architecture reflects the modern corporate structure and culture. 330 newly equipped workstations now meet the new requirements of the digital media world.