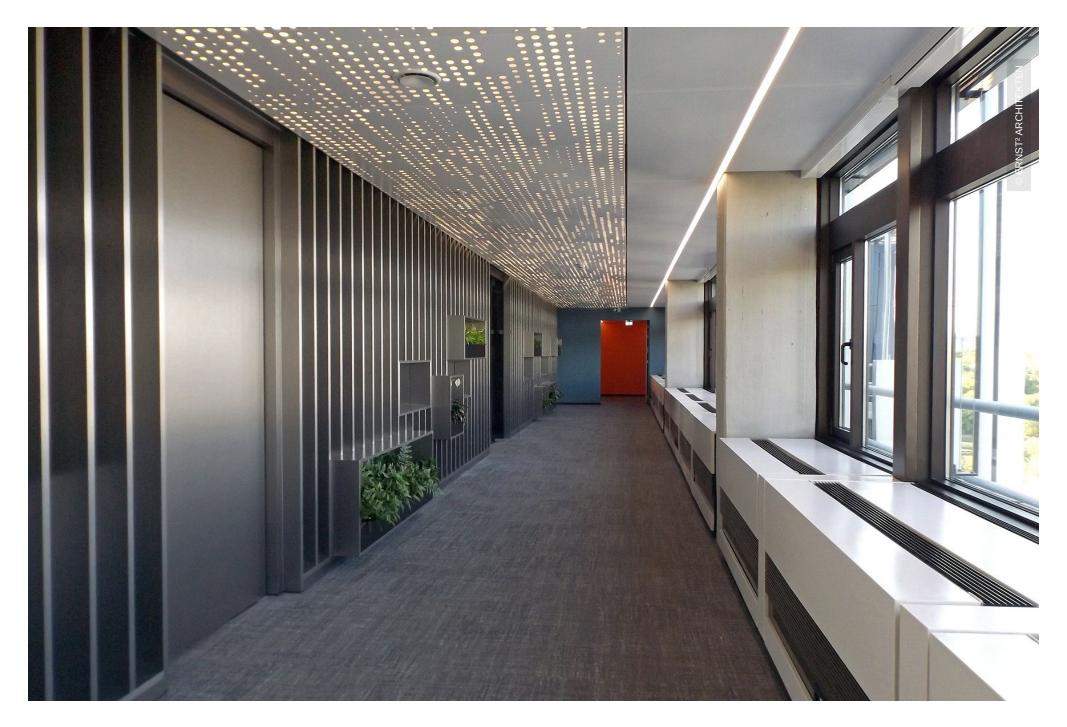

A special highlight is the translucent metal ceiling in the corridors, which was specially developed by Lindner in collaboration with the interior designers from the Ipolito Fleitz Group and Ernst<sup>2</sup> Architekten. The ceiling covers an area of 885 m<sup>2</sup> and stands out for its individually designed perforation and lighting, creating a special ambiance in the corridors. So-called light cannons, recesses in the ceiling, provide additional light transmission and optimal illumination. In the corridors, Lindner F30 plasterboard fire protection ceilings were also used, while heated/chilled ceiling systems were chosen for the office areas to ensure optimal room climate support.