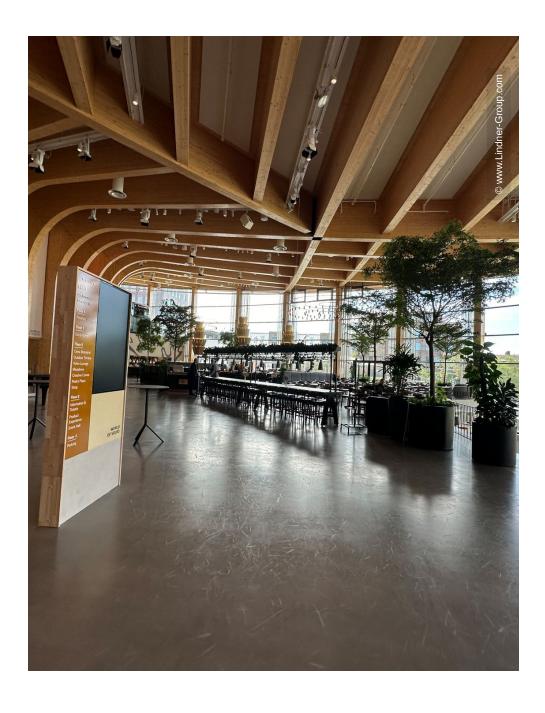

## **Project Description**

The "World of Volvo" experience centre is a new architectural landmark in Gothenburg that is characterised by its sustainable timber construction and special design. The largest timber construction in Scandinavia focuses on minimising the environmental impact and meets the demanding requirements of LEED Gold level. Inspired by the Swedish concept of "Allemansrätten" - the basic right of all citizens to freely enter any property – the centre's circular design invites visitors to explore the building in a variety of ways. Three central tree trunks with spiral staircases and meeting rooms form the heart of the building and symbolise traditional meeting places.

Lindner played a decisive role in this visionary project: the main structure - consisting of the main and pavilion façades as well as the roof construction – was made entirely from laminated timber, emphasising the sustainable project approach. Inside, the timber construction continues with 3,000 m<sup>2</sup> of acoustic panels between the main columns and wall panelling. These are particularly aesthetically pleasing and ensure optimum acoustics in the experience centre. Lindner's creative solutions also included spectacular spiral staircases with balusters and suspended wooden ceilings. The entire project was planned in 3D in order to precisely check all installations and connections. The design of the acoustic panels was particularly challenging, as the distance between the pillars in the tree trunks varied and the construction was made more complex by additional loads.