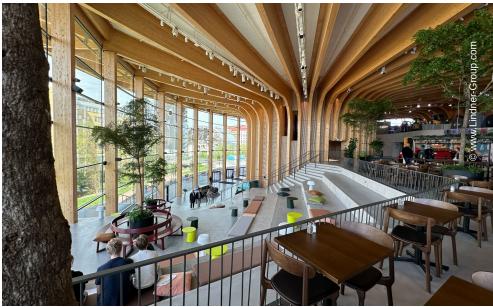

## **Project Description**

The "World of Volvo" experience centre is a new architectural landmark in Gothenburg that is characterised by its sustainable timber construction and special design. The largest timber construction in Scandinavia focuses on minimising the environmental impact and meets the demanding requirements of LEED Gold level. Inspired by the Swedish concept of "Allemansrätten" - the basic right of all citizens to freely enter any property – the centre's circular design invites visitors to explore the building in a variety of ways. Three central tree trunks with spiral staircases and meeting rooms form the heart of the building and symbolise traditional meeting places.

Lindner played a decisive role in this visionary project: the main structure - consisting of the main and pavilion façades as well as the roof construction – was made entirely from laminated timber, emphasising the sustainable project approach. Inside, the timber construction continues with 3,000 m<sup>2</sup> of acoustic panels between the main columns and wall panelling. These are particularly aesthetically pleasing and ensure optimum acoustics in the experience centre. Lindner's creative solutions also included spectacular spiral staircases with balusters and suspended wooden ceilings. The entire project was planned in 3D in order to precisely check all installations and connections. The design of the acoustic panels was particularly challenging, as the distance between the pillars in the tree trunks varied and the construction was made more complex by additional loads.