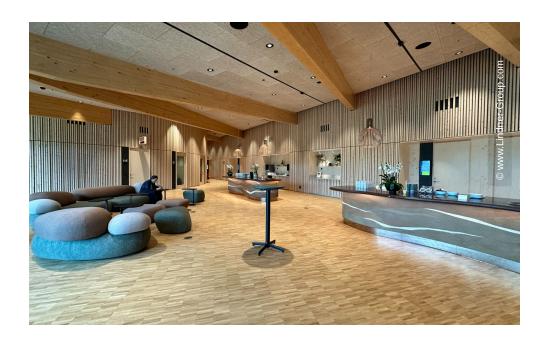

## **Project Description**

The "World of Volvo" experience centre is a new architectural landmark in Gothenburg that is characterised by its sustainable timber construction and special design. The largest timber construction in Scandinavia focuses on minimising the environmental impact and meets the demanding requirements of LEED Gold level. Inspired by the Swedish concept of "Allemansrätten" - the basic right of all citizens to freely enter any property – the centre's circular design invites visitors to explore the building in a variety of ways. Three central tree trunks with spiral staircases and meeting rooms form the heart of the building and symbolise traditional meeting places.

Lindner played a decisive role in this visionary project: the main structure - consisting of the main and pavilion façades as well as the roof construction – was made entirely from laminated timber, emphasising the sustainable project approach. Inside, the timber construction continues with 3,000 m<sup>2</sup> of acoustic panels between the main columns and wall panelling. These are particularly aesthetically pleasing and ensure optimum acoustics in the experience centre. Lindner's creative solutions also included spectacular spiral staircases with balusters and suspended wooden ceilings. The entire project was planned in 3D in order to precisely check all installations and connections. The design of the acoustic panels was particularly challenging, as the distance between the pillars in the tree trunks varied and the construction was made more complex by additional loads.