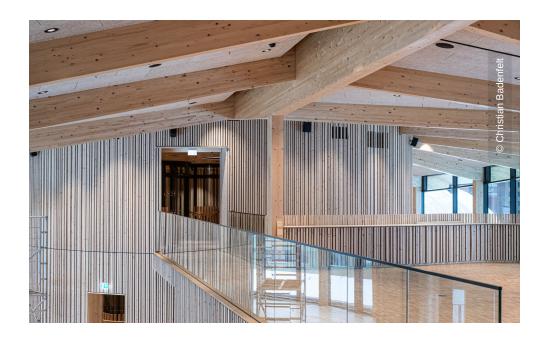

Lindner played a decisive role in this visionary project: the main structure - consisting of the main and pavilion façades as well as the roof construction – was made entirely from laminated timber, emphasising the sustainable project approach. Inside, the timber construction continues with 3,000 m<sup>2</sup> of acoustic panels between the main columns and wall panelling. These are particularly aesthetically pleasing and ensure optimum acoustics in the experience centre. Lindner's creative solutions also included spectacular spiral staircases with balusters and suspended wooden ceilings. The entire project was planned in 3D in order to precisely check all installations and connections. The design of the acoustic panels was particularly challenging, as the distance between the pillars in the tree trunks varied and the construction was made more complex by additional loads.