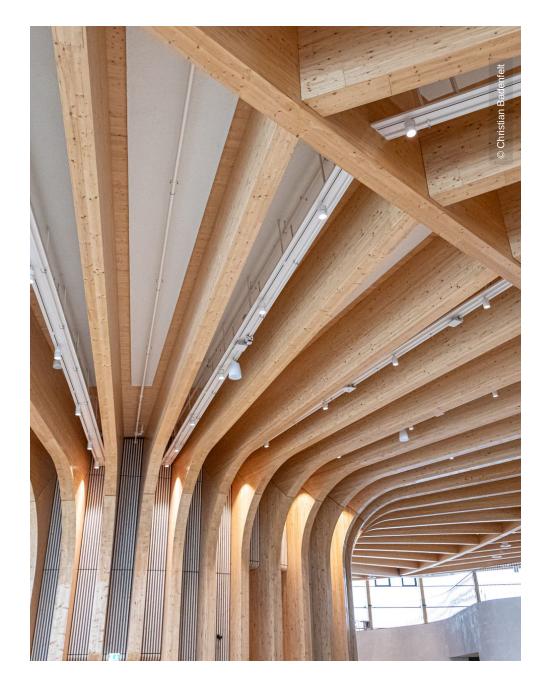

Lindner played a decisive role in this visionary project: the main structure - consisting of the main and pavilion façades as well as the roof construction – was made entirely from laminated timber, emphasising the sustainable project approach. Inside, the timber construction continues with 3,000 m<sup>2</sup> of acoustic panels between the main columns and wall panelling. These are particularly aesthetically pleasing and ensure optimum acoustics in the experience centre. Lindner's creative solutions also included spectacular spiral staircases with balusters and suspended wooden ceilings. The entire project was planned in 3D in order to precisely check all installations and connections. The design of the acoustic panels was particularly challenging, as the distance between the pillars in the tree trunks varied and the construction was made more complex by additional loads.