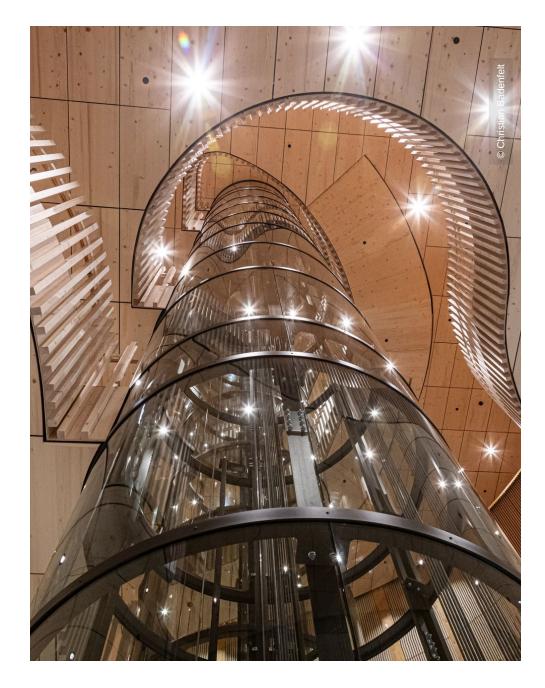

## **Project Description**

The "World of Volvo" experience centre is a new architectural landmark in Gothenburg that is characterised by its sustainable timber construction and special design. The largest timber construction in Scandinavia focuses on minimising the environmental impact and meets the demanding requirements of LEED Gold level. Inspired by the Swedish concept of "Allemansrätten" - the basic right of all citizens to freely enter any property – the centre's circular design invites visitors to explore the building in a variety of ways. Three central tree trunks with spiral staircases and meeting rooms form the heart of the building and symbolise traditional meeting places.

Lindner played a decisive role in this visionary project: the main structure - consisting of the main and pavilion façades as well as the roof construction – was made entirely from laminated timber, emphasising the sustainable project approach. Inside, the timber construction continues with 3,000 m<sup>2</sup> of acoustic panels between the main columns and wall panelling. These are particularly aesthetically pleasing and ensure optimum acoustics in the experience centre. Lindner's creative solutions also included spectacular spiral staircases with balusters and suspended wooden ceilings. The entire project was planned in 3D in order to precisely check all installations and connections. The design of the acoustic panels was particularly challenging, as the distance between the pillars in the tree trunks varied and the construction was made more complex by additional loads.