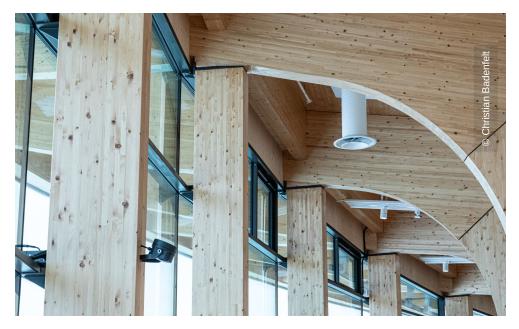

Lindner played a decisive role in this visionary project: the main structure - consisting of the main and pavilion façades as well as the roof construction – was made entirely from laminated timber, emphasising the sustainable project approach. Inside, the timber construction continues with 3,000 m<sup>2</sup> of acoustic panels between the main columns and wall panelling. These are particularly aesthetically pleasing and ensure optimum acoustics in the experience centre. Lindner's creative solutions also included spectacular spiral staircases with balusters and suspended wooden ceilings. The entire project was planned in 3D in order to precisely check all installations and connections. The design of the acoustic panels was particularly challenging, as the distance between the pillars in the tree trunks varied and the construction was made more complex by additional loads.