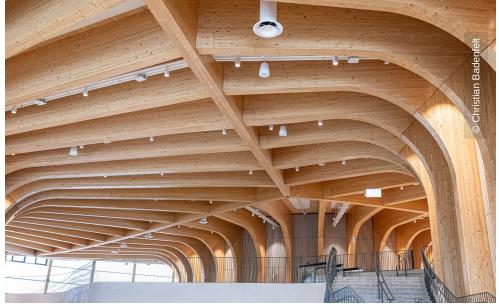

## **Project Description**

The "World of Volvo" experience centre is a new architectural landmark in Gothenburg that is characterised by its sustainable timber construction and special design. The largest timber construction in Scandinavia focuses on minimising the environmental impact and meets the demanding requirements of LEED Gold level. Inspired by the Swedish concept of "Allemansrätten" - the basic right of all citizens to freely enter any property – the centre's circular design invites visitors to explore the building in a variety of ways. Three central tree trunks with spiral staircases and meeting rooms form the heart of the building and symbolise traditional meeting places.

Lindner played a decisive role in this visionary project: the main structure - consisting of the main and pavilion façades as well as the roof construction – was made entirely from laminated timber, emphasising the sustainable project approach. Inside, the timber construction continues with 3,000 m<sup>2</sup> of acoustic panels between the main columns and wall panelling. These are particularly aesthetically pleasing and ensure optimum acoustics in the experience centre. Lindner's creative solutions also included spectacular spiral staircases with balusters and suspended wooden ceilings. The entire project was planned in 3D in order to precisely check all installations and connections. The design of the acoustic panels was particularly challenging, as the distance between the pillars in the tree trunks varied and the construction was made more complex by additional loads.