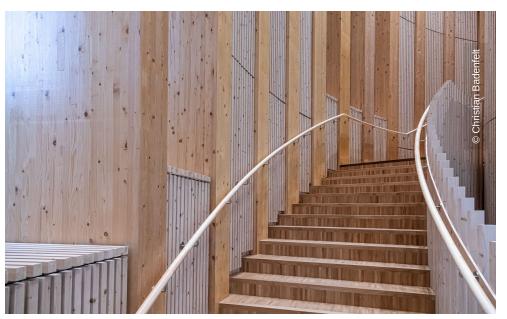

Lindner played a decisive role in this visionary project: the main structure - consisting of the main and pavilion façades as well as the roof construction – was made entirely from laminated timber, emphasising the sustainable project approach. Inside, the timber construction continues with 3,000 m<sup>2</sup> of acoustic panels between the main columns and wall panelling. These are particularly aesthetically pleasing and ensure optimum acoustics in the experience centre. Lindner's creative solutions also included spectacular spiral staircases with balusters and suspended wooden ceilings. The entire project was planned in 3D in order to precisely check all installations and connections. The design of the acoustic panels was particularly challenging, as the distance between the pillars in the tree trunks varied and the construction was made more complex by additional loads.