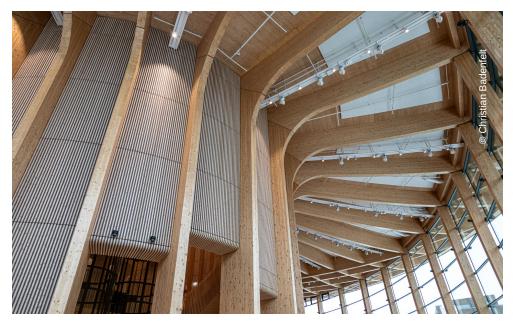

Lindner played a decisive role in this visionary project: the main structure - consisting of the main and pavilion façades as well as the roof construction – was made entirely from laminated timber, emphasising the sustainable project approach. Inside, the timber construction continues with 3,000 m<sup>2</sup> of acoustic panels between the main columns and wall panelling. These are particularly aesthetically pleasing and ensure optimum acoustics in the experience centre. Lindner's creative solutions also included spectacular spiral staircases with balusters and suspended wooden ceilings. The entire project was planned in 3D in order to precisely check all installations and connections. The design of the acoustic panels was particularly challenging, as the distance between the pillars in the tree trunks varied and the construction was made more complex by additional loads.