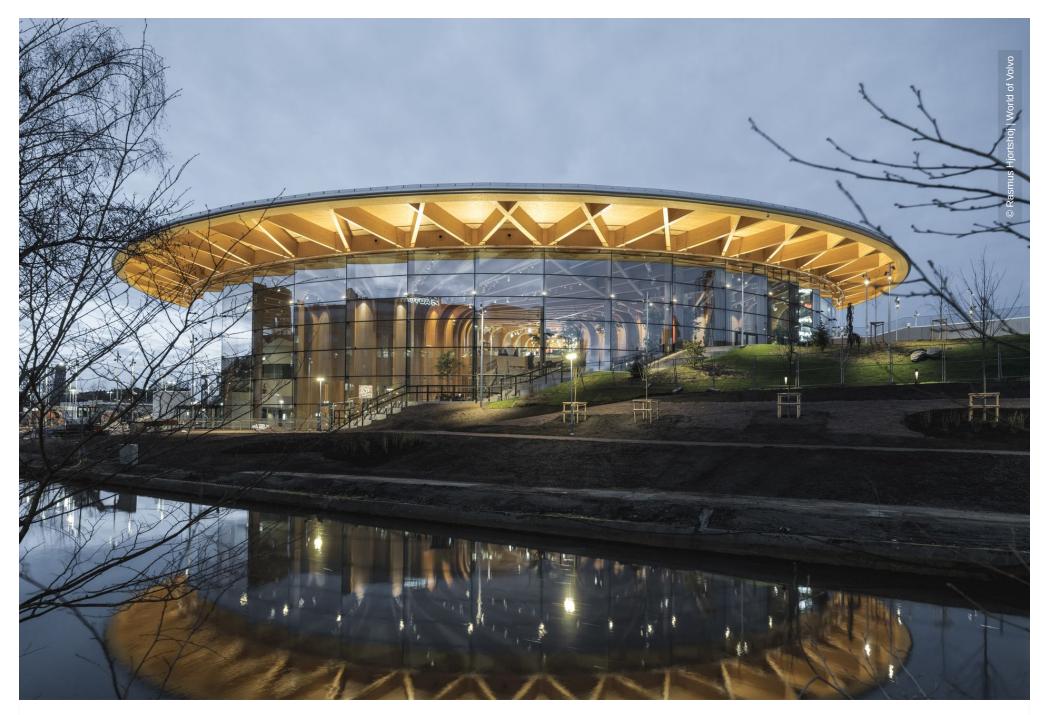

## **Project Description**

The "World of Volvo" experience centre is a new architectural landmark in Gothenburg that is characterised by its sustainable timber construction and special design. The largest timber construction in Scandinavia focuses on minimising the environmental impact and meets the demanding requirements of LEED Gold level. Inspired by the Swedish concept of "Allemansrätten" - the basic right of all citizens to freely enter any property – the centre's circular design invites visitors to explore the building in a variety of ways. Three central tree trunks with spiral staircases and meeting rooms form the heart of the building and symbolise traditional meeting places.

Lindner played a decisive role in this visionary project: the main structure - consisting of the main and pavilion façades as well as the roof construction – was made entirely from laminated timber, emphasising the sustainable project approach. Inside, the timber construction continues with 3,000 m<sup>2</sup> of acoustic panels between the main columns and wall panelling. These are particularly aesthetically pleasing and ensure optimum acoustics in the experience centre. Lindner's creative solutions also included spectacular spiral staircases with balusters and suspended wooden ceilings. The entire project was planned in 3D in order to precisely check all installations and connections. The design of the acoustic panels was particularly challenging, as the distance between the pillars in the tree trunks varied and the construction was made more complex by additional loads.