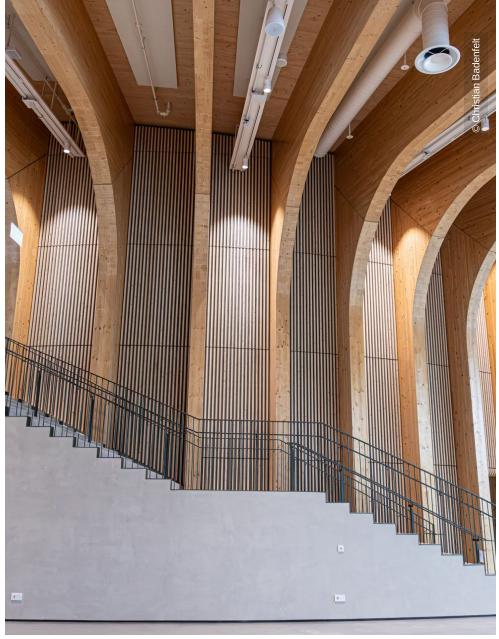

## **Project Description**

The "World of Volvo" experience centre is a new architectural landmark in Gothenburg that is characterised by its sustainable timber construction and special design. The largest timber construction in Scandinavia focuses on minimising the environmental impact and meets the demanding requirements of LEED Gold level. Inspired by the Swedish concept of "Allemansrätten" - the basic right of all citizens to freely enter any property – the centre's circular design invites visitors to explore the building in a variety of ways. Three central tree trunks with spiral staircases and meeting rooms form the heart of the building and symbolise traditional meeting places.

Lindner played a decisive role in this visionary project: the main structure - consisting of the main and pavilion façades as well as the roof construction – was made entirely from laminated timber, emphasising the sustainable project approach. Inside, the timber construction continues with 3,000 m<sup>2</sup> of acoustic panels between the main columns and wall panelling. These are particularly aesthetically pleasing and ensure optimum acoustics in the experience centre. Lindner's creative solutions also included spectacular spiral staircases with balusters and suspended wooden ceilings. The entire project was planned in 3D in order to precisely check all installations and connections. The design of the acoustic panels was particularly challenging, as the distance between the pillars in the tree trunks varied and the construction was made more complex by additional loads.