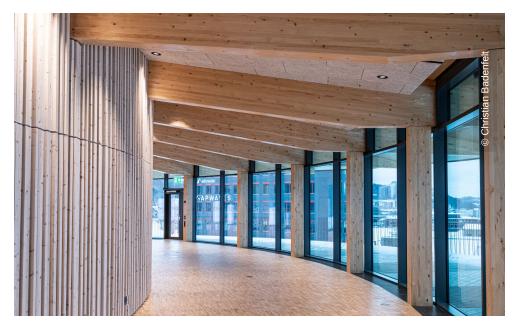

Lindner played a decisive role in this visionary project: the main structure - consisting of the main and pavilion façades as well as the roof construction – was made entirely from laminated timber, emphasising the sustainable project approach. Inside, the timber construction continues with 3,000 m<sup>2</sup> of acoustic panels between the main columns and wall panelling. These are particularly aesthetically pleasing and ensure optimum acoustics in the experience centre. Lindner's creative solutions also included spectacular spiral staircases with balusters and suspended wooden ceilings. The entire project was planned in 3D in order to precisely check all installations and connections. The design of the acoustic panels was particularly challenging, as the distance between the pillars in the tree trunks varied and the construction was made more complex by additional loads.