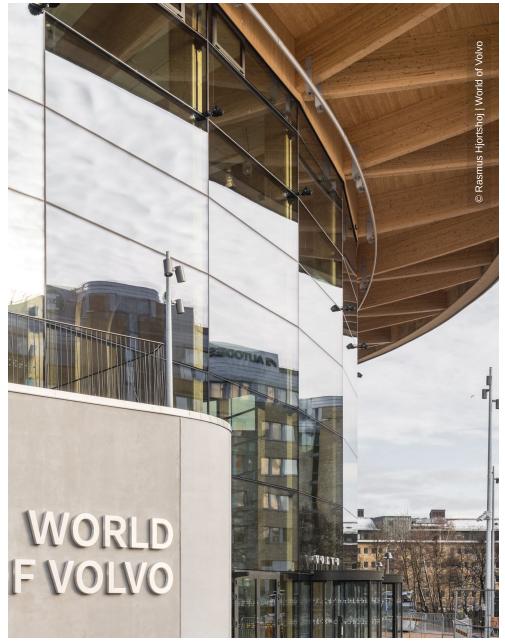

Lindner played a decisive role in this visionary project: the main structure - consisting of the main and pavilion façades as well as the roof construction – was made entirely from laminated timber, emphasising the sustainable project approach. Inside, the timber construction continues with 3,000 m<sup>2</sup> of acoustic panels between the main columns and wall panelling. These are particularly aesthetically pleasing and ensure optimum acoustics in the experience centre. Lindner's creative solutions also included spectacular spiral staircases with balusters and suspended wooden ceilings. The entire project was planned in 3D in order to precisely check all installations and connections. The design of the acoustic panels was particularly challenging, as the distance between the pillars in the tree trunks varied and the construction was made more complex by additional loads.