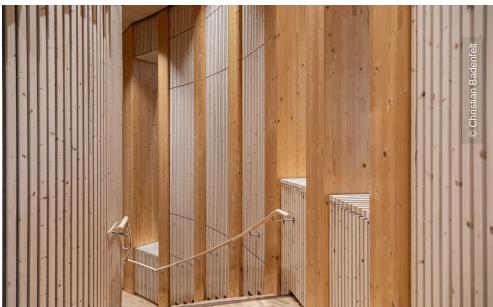

Lindner played a decisive role in this visionary project: the main structure - consisting of the main and pavilion façades as well as the roof construction – was made entirely from laminated timber, emphasising the sustainable project approach. Inside, the timber construction continues with 3,000 m<sup>2</sup> of acoustic panels between the main columns and wall panelling. These are particularly aesthetically pleasing and ensure optimum acoustics in the experience centre. Lindner's creative solutions also included spectacular spiral staircases with balusters and suspended wooden ceilings. The entire project was planned in 3D in order to precisely check all installations and connections. The design of the acoustic panels was particularly challenging, as the distance between the pillars in the tree trunks varied and the construction was made more complex by additional loads.