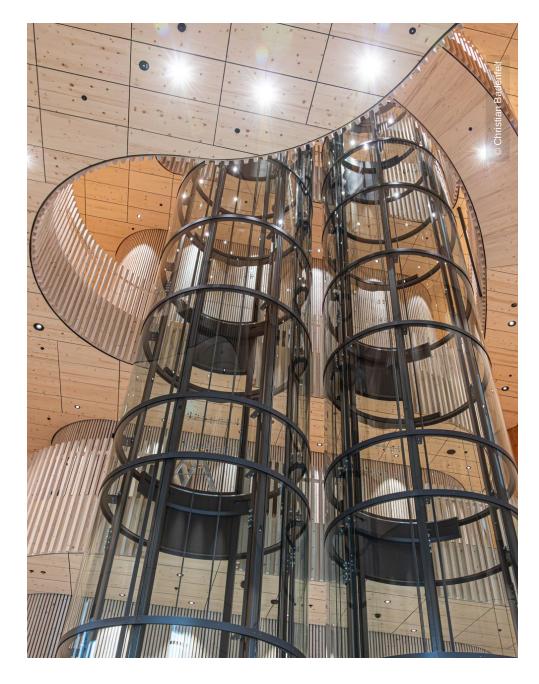

## **Project Description**

The "World of Volvo" experience centre is a new architectural landmark in Gothenburg that is characterised by its sustainable timber construction and special design. The largest timber construction in Scandinavia focuses on minimising the environmental impact and meets the demanding requirements of LEED Gold level. Inspired by the Swedish concept of "Allemansrätten" - the basic right of all citizens to freely enter any property – the centre's circular design invites visitors to explore the building in a variety of ways. Three central tree trunks with spiral staircases and meeting rooms form the heart of the building and symbolise traditional meeting places.

Lindner played a decisive role in this visionary project: the main structure - consisting of the main and pavilion façades as well as the roof construction – was made entirely from laminated timber, emphasising the sustainable project approach. Inside, the timber construction continues with 3,000 m<sup>2</sup> of acoustic panels between the main columns and wall panelling. These are particularly aesthetically pleasing and ensure optimum acoustics in the experience centre. Lindner's creative solutions also included spectacular spiral staircases with balusters and suspended wooden ceilings. The entire project was planned in 3D in order to precisely check all installations and connections. The design of the acoustic panels was particularly challenging, as the distance between the pillars in the tree trunks varied and the construction was made more complex by additional loads.