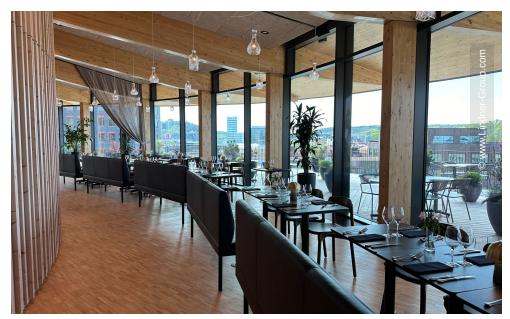

## **Project Description**

The "World of Volvo" experience centre is a new architectural landmark in Gothenburg that is characterised by its sustainable timber construction and special design. The largest timber construction in Scandinavia focuses on minimising the environmental impact and meets the demanding requirements of LEED Gold level. Inspired by the Swedish concept of "Allemansrätten" - the basic right of all citizens to freely enter any property – the centre's circular design invites visitors to explore the building in a variety of ways. Three central tree trunks with spiral staircases and meeting rooms form the heart of the building and symbolise traditional meeting places.

Lindner played a decisive role in this visionary project: the main structure - consisting of the main and pavilion façades as well as the roof construction – was made entirely from laminated timber, emphasising the sustainable project approach. Inside, the timber construction continues with 3,000 m<sup>2</sup> of acoustic panels between the main columns and wall panelling. These are particularly aesthetically pleasing and ensure optimum acoustics in the experience centre. Lindner's creative solutions also included spectacular spiral staircases with balusters and suspended wooden ceilings. The entire project was planned in 3D in order to precisely check all installations and connections. The design of the acoustic panels was particularly challenging, as the distance between the pillars in the tree trunks varied and the construction was made more complex by additional loads.