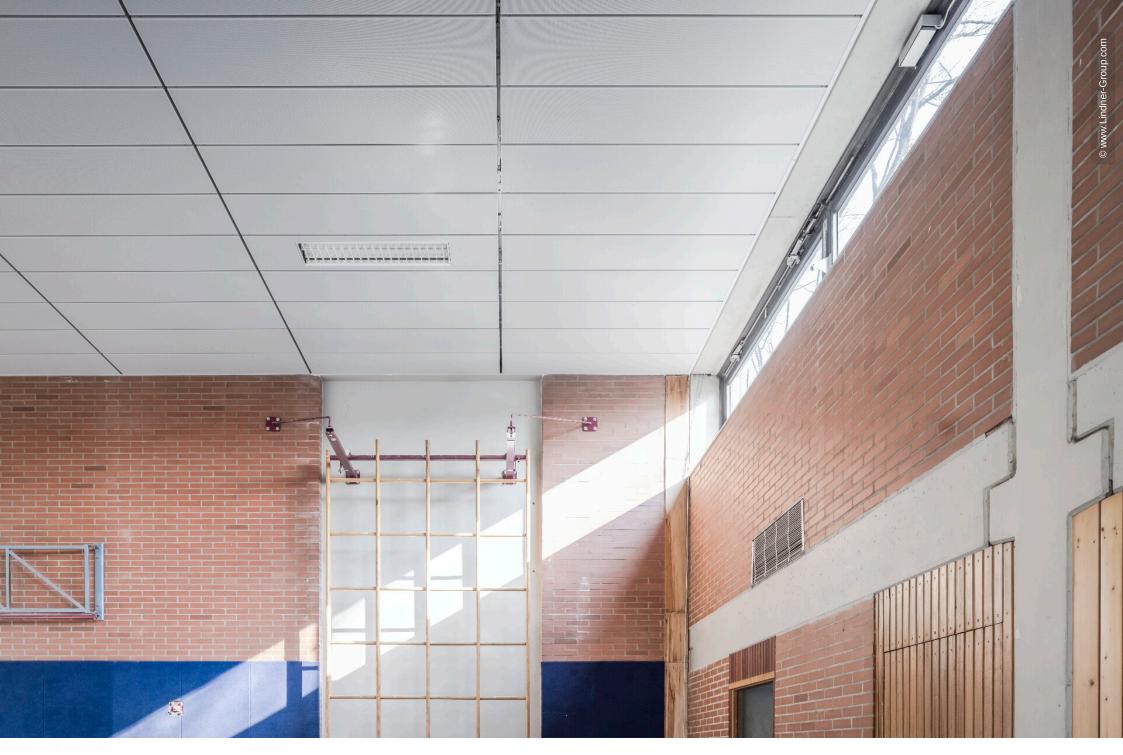

## **Project Description**

The pupils of the Carl Fuhlrott School in Erkrath can look forward to the resumption of school and club sports in the school's own gymnasium: After completion of the renovation work, the sports hall from the 1970s impresses with a new ceiling and lighting system. For this purpose, the old wooden ceiling was demolished and replaced by a bright Lindner metal ceiling. Modern luminaires with presence detectors as well as a stable substructure ensure optimum lighting conditions and maximum safety.

Lindner planned the ceiling system and carried out the lighting calculations: The installed LMD-E 213 BWS suspended ceiling was designed to be ball-proof and impresses with its elegant design and revision option.

## **Completed Works**

Ceilings

Hook-On Ceilings LMD-E 213 BWS

385 sqm