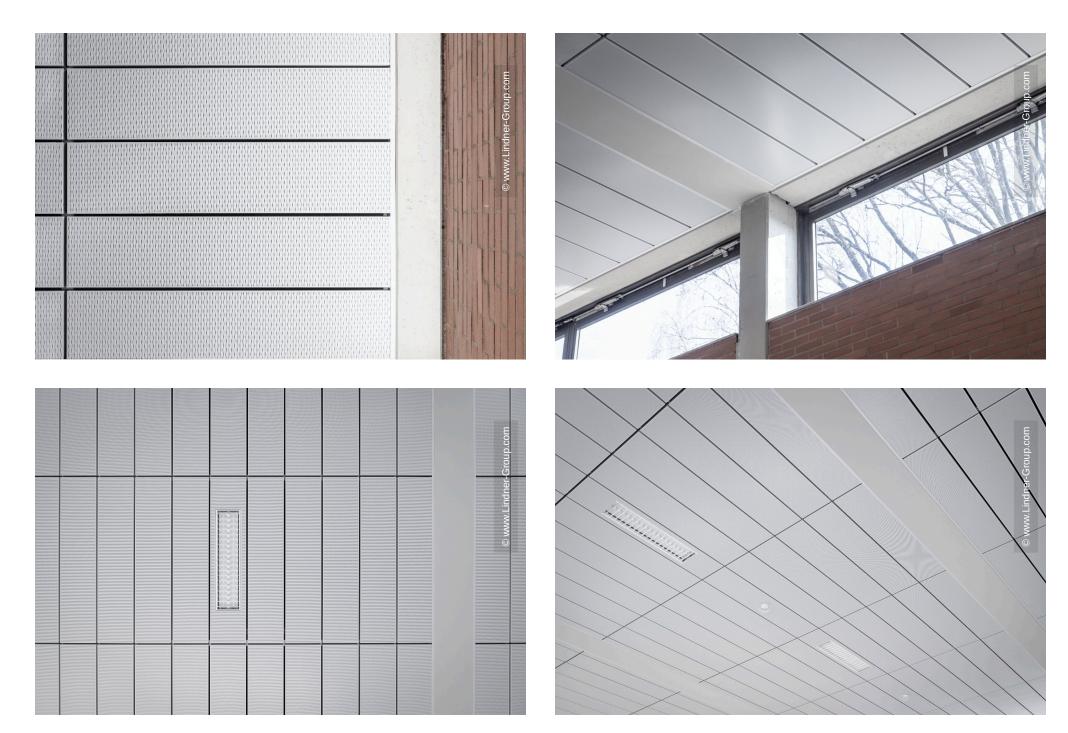

## **Project Description**

The pupils of the Carl Fuhlrott School in Erkrath can look forward to the resumption of school and club sports in the school's own gymnasium: After completion of the renovation work, the sports hall from the 1970s impresses with a new ceiling and lighting system. For this purpose, the old wooden ceiling was demolished and replaced by a bright Lindner metal ceiling. Modern luminaires with presence detectors as well as a stable substructure ensure optimum lighting conditions and maximum safety.

Lindner planned the ceiling system and carried out the lighting calculations: The installed LMD-E 213 BWS suspended ceiling was designed to be ball-proof and impresses with its elegant design and revision option.

## **Completed Works**

Ceilings

Hook-On Ceilings LMD-E 213 BWS

385 sqm