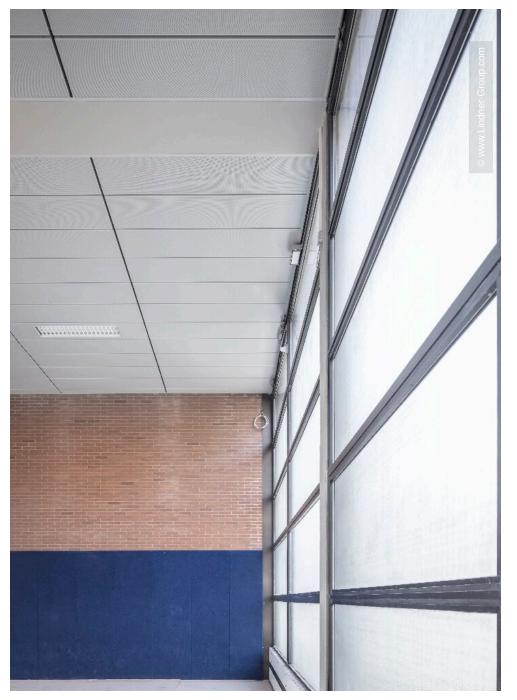

## **Project Description**

The pupils of the Carl Fuhlrott School in Erkrath can look forward to the resumption of school and club sports in the school's own gymnasium: After completion of the renovation work, the sports hall from the 1970s impresses with a new ceiling and lighting system. For this purpose, the old wooden ceiling was demolished and replaced by a bright Lindner metal ceiling. Modern luminaires with presence detectors as well as a stable substructure ensure optimum lighting conditions and maximum safety.

Lindner planned the ceiling system and carried out the lighting calculations: The installed LMD-E 213 BWS suspended ceiling was designed to be ball-proof and impresses with its elegant design and revision option.

## **Completed Works**

Ceilings

Hook-On Ceilings LMD-E 213 BWS

385 sqm