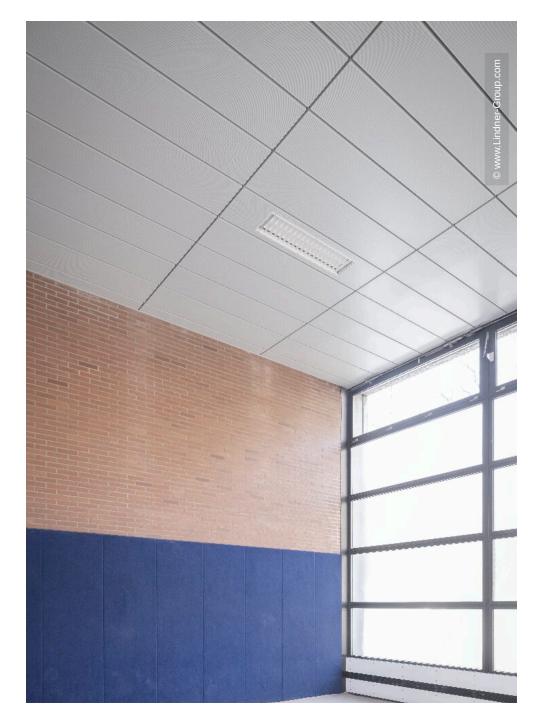

## **Project Description**

The pupils of the Carl Fuhlrott School in Erkrath can look forward to the resumption of school and club sports in the school's own gymnasium: After completion of the renovation work, the sports hall from the 1970s impresses with a new ceiling and lighting system. For this purpose, the old wooden ceiling was demolished and replaced by a bright Lindner metal ceiling. Modern luminaires with presence detectors as well as a stable substructure ensure optimum lighting conditions and maximum safety.

Lindner planned the ceiling system and carried out the lighting calculations: The installed LMD-E 213 BWS suspended ceiling was designed to be ball-proof and impresses with its elegant design and revision option.

## **Completed Works**

Ceilings

Hook-On Ceilings LMD-E 213 BWS

385 sqm