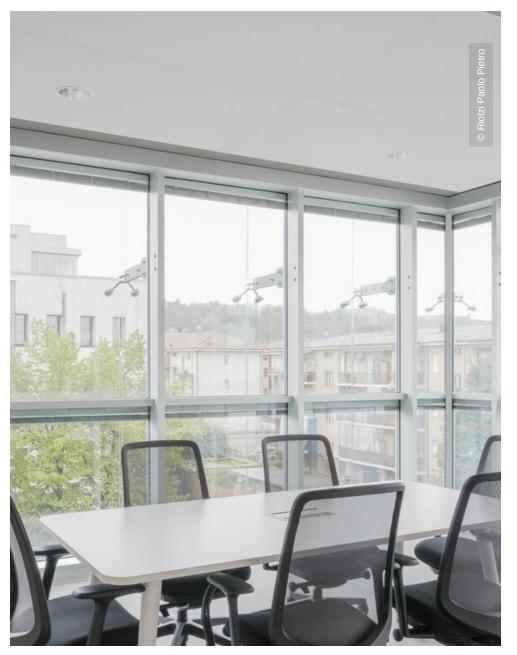

Plafotherm® DS heated and chilled canopy ceilings ensure a pleasant indoor climate in the work and meeting rooms and offer a flexible solution by combining thermally active and passive areas. The open design of the perforated ceiling panels ensures high heating and cooling performance and effective sound absorption. In addition, the ceiling system allows independent installation of lights and fixtures between the individual sails as well as easy maintenance of the ceiling panels. The ceiling system blends in perfectly with the discreet, high-quality design of the building thanks to the MOODline matt finish.

#### Ceilings

Heated and Chilled Canopy Ceilings Plafotherm DS 320 **Powder Coating MOODline** 

1000 sam