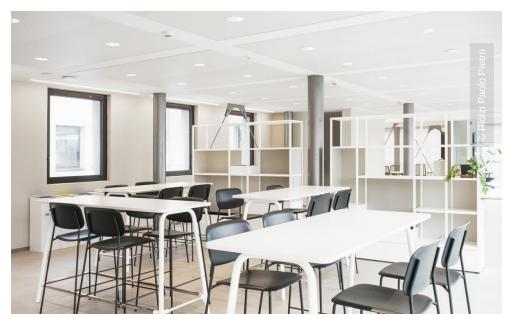

Plafotherm® DS heated and chilled canopy ceilings ensure a pleasant indoor climate in the work and meeting rooms and offer a flexible solution by combining thermally active and passive areas. The open design of the perforated ceiling panels ensures high heating and cooling performance and effective sound absorption. In addition, the ceiling system allows independent installation of lights and fixtures between the individual sails as well as easy maintenance of the ceiling panels. The ceiling system blends in perfectly with the discreet, high-quality design of the building thanks to the MOODline matt finish.

#### Ceilings

Heated and Chilled Canopy Ceilings Plafotherm DS 320 **Powder Coating MOODline** 

1000 sam