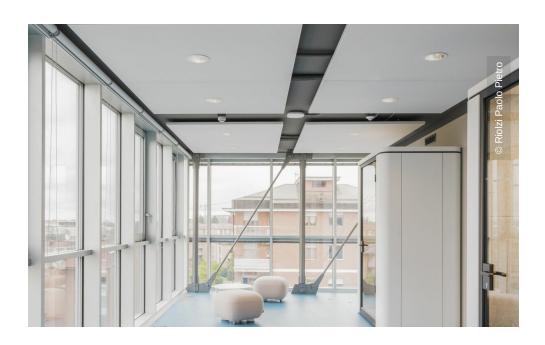

Plafotherm® DS heated and chilled canopy ceilings ensure a pleasant indoor climate in the work and meeting rooms and offer a flexible solution by combining thermally active and passive areas. The open design of the perforated ceiling panels ensures high heating and cooling performance and effective sound absorption. In addition, the ceiling system allows independent installation of lights and fixtures between the individual sails as well as easy maintenance of the ceiling panels. The ceiling system blends in perfectly with the discreet, high-quality design of the building thanks to the MOODline matt finish.

#### Ceilings

Heated and Chilled Canopy Ceilings Plafotherm DS 320 **Powder Coating MOODline** 

1000 sam