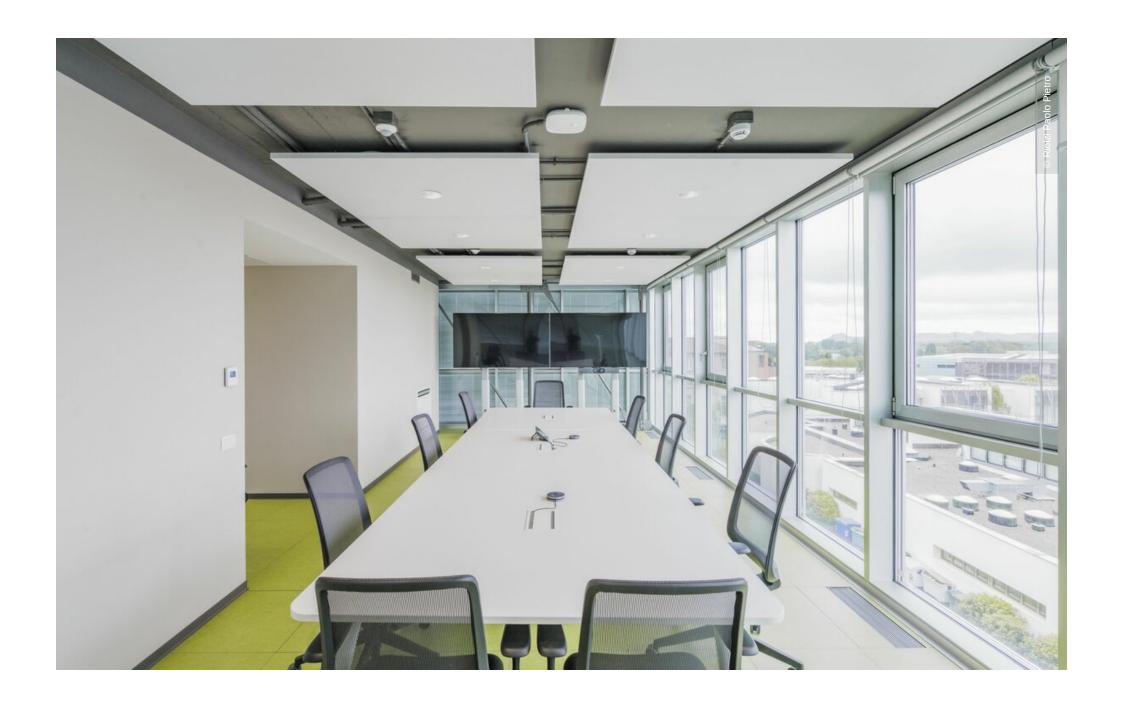

Plafotherm® DS heated and chilled canopy ceilings ensure a pleasant indoor climate in the work and meeting rooms and offer a flexible solution by combining thermally active and passive areas. The open design of the perforated ceiling panels ensures high heating and cooling performance and effective sound absorption. In addition, the ceiling system allows independent installation of lights and fixtures between the individual sails as well as easy maintenance of the ceiling panels. The ceiling system blends in perfectly with the discreet, high-quality design of the building thanks to the MOODline matt finish.

#### Ceilings

Heated and Chilled Canopy Ceilings Plafotherm DS 320 **Powder Coating MOODline** 

1000 sam