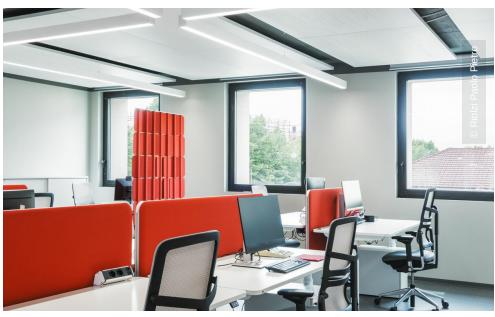

Plafotherm® DS heated and chilled canopy ceilings ensure a pleasant indoor climate in the work and meeting rooms and offer a flexible solution by combining thermally active and passive areas. The open design of the perforated ceiling panels ensures high heating and cooling performance and effective sound absorption. In addition, the ceiling system allows independent installation of lights and fixtures between the individual sails as well as easy maintenance of the ceiling panels. The ceiling system blends in perfectly with the discreet, high-quality design of the building thanks to the MOODline matt finish.

#### Ceilings

Heated and Chilled Canopy Ceilings Plafotherm DS 320 **Powder Coating MOODline** 

1000 sam