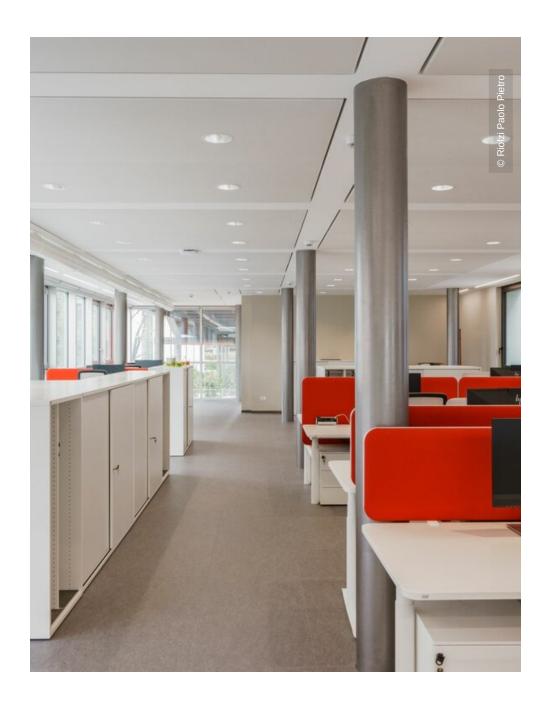

## **Project Description**

With the acquisition and conversion of the Ex Farmea building in Alba, Ferrero has expanded its largest Italian production facility to include the Ferrero Management Centre. The innovative office complex, designed by Studio AS, maintains the clear architectural style of the existing Ferrero Research Centre. In addition to four modern office floors, the new building includes two underground levels for technical areas and car parks as well as a rooftop with panoramic views.