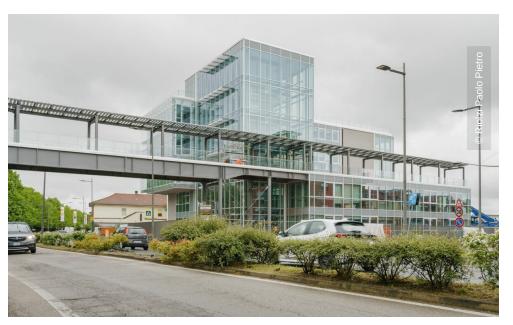

## **Project Description**

With the acquisition and conversion of the Ex Farmea building in Alba, Ferrero has expanded its largest Italian production facility to include the Ferrero Management Centre. The innovative office complex, designed by Studio AS, maintains the clear architectural style of the existing Ferrero Research Centre. In addition to four modern office floors, the new building includes two underground levels for technical areas and car parks as well as a rooftop with panoramic views.

Following Lindner's involvement in the construction of the Ferrero Technical Centre in Alba in 2021, we were also able to contribute to the interior design of the newly acquired former Farmea building.