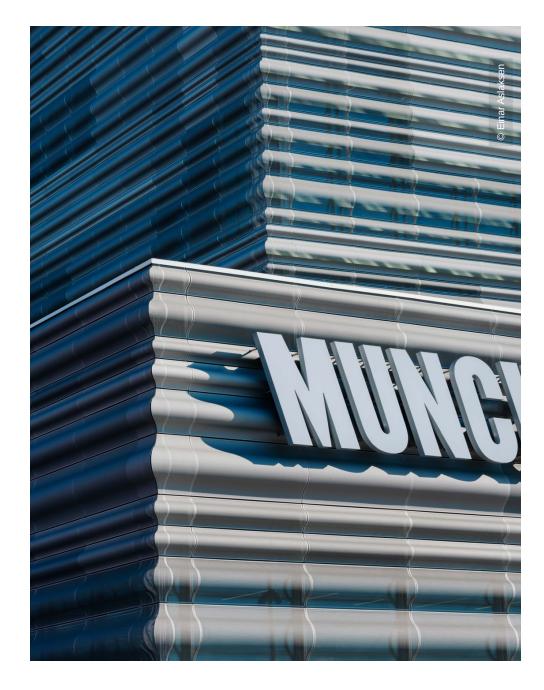

The Munch museum is a milestone in the formation of today's Lindner Scandinavia. The façade is covered with undulating perforated aluminum panels that create different effects of light and shadow, depending on the weather and the time of day. The core team of Lindner Scandinavia was supplying the complete building envelope including glass façades, solid panel systems covering the concrete shafts, sedum roofs as well as all the undulating panels. In this process, the team designed and installed an unitized façade system with composite profiles for the front façade, which consist of a 25 m high vertical base section that inclines outward in a 20 m section with a 7 m overhang. The 4018 undulating perforated panels were delivered by Lindner SE based on the core team's design. Also, the further cooperation was secured: Lindner Scandinavia was able to acquire a service contract with the museum and started with the first glass replacement in summer 2023.