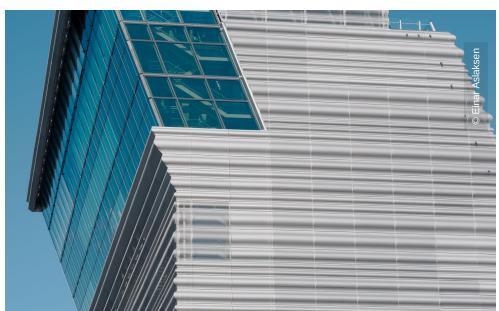

The Munch museum is a milestone in the formation of today's Lindner Scandinavia. The façade is covered with undulating perforated aluminum panels that create different effects of light and shadow, depending on the weather and the time of day. The core team of Lindner Scandinavia was supplying the complete building envelope including glass façades, solid panel systems covering the concrete shafts, sedum roofs as well as all the undulating panels. In this process, the team designed and installed an unitized façade system with composite profiles for the front façade, which consist of a 25 m high vertical base section that inclines outward in a 20 m section with a 7 m overhang. The 4018 undulating perforated panels were delivered by Lindner SE based on the core team's design. Also, the further cooperation was secured: Lindner Scandinavia was able to acquire a service contract with the museum and started with the first glass replacement in summer 2023.