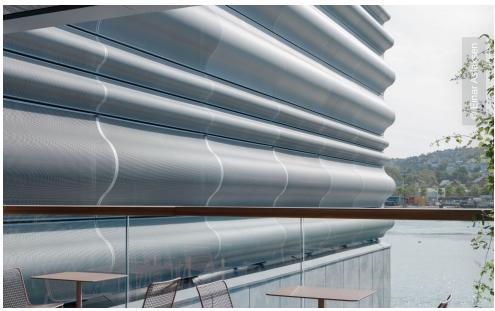

The Munch museum is a milestone in the formation of today's Lindner Scandinavia. The façade is covered with undulating perforated aluminum panels that create different effects of light and shadow, depending on the weather and the time of day. The core team of Lindner Scandinavia was supplying the complete building envelope including glass façades, solid panel systems covering the concrete shafts, sedum roofs as well as all the undulating panels. In this process, the team designed and installed an unitized façade system with composite profiles for the front façade, which consist of a 25 m high vertical base section that inclines outward in a 20 m section with a 7 m overhang. The 4018 undulating perforated panels were delivered by Lindner SE based on the core team's design. Also, the further cooperation was secured: Lindner Scandinavia was able to acquire a service contract with the museum and started with the first glass replacement in summer 2023.