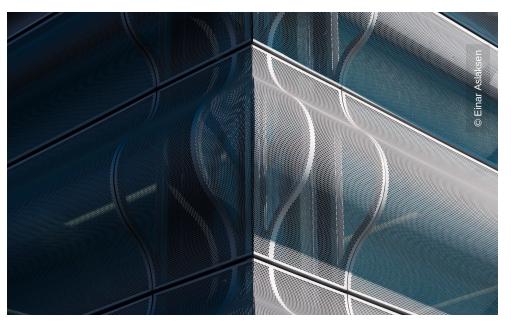

The Munch museum is a milestone in the formation of today's Lindner Scandinavia. The façade is covered with undulating perforated aluminum panels that create different effects of light and shadow, depending on the weather and the time of day. The core team of Lindner Scandinavia was supplying the complete building envelope including glass façades, solid panel systems covering the concrete shafts, sedum roofs as well as all the undulating panels. In this process, the team designed and installed an unitized façade system with composite profiles for the front façade, which consist of a 25 m high vertical base section that inclines outward in a 20 m section with a 7 m overhang. The 4018 undulating perforated panels were delivered by Lindner SE based on the core team's design. Also, the further cooperation was secured: Lindner Scandinavia was able to acquire a service contract with the museum and started with the first glass replacement in summer 2023.