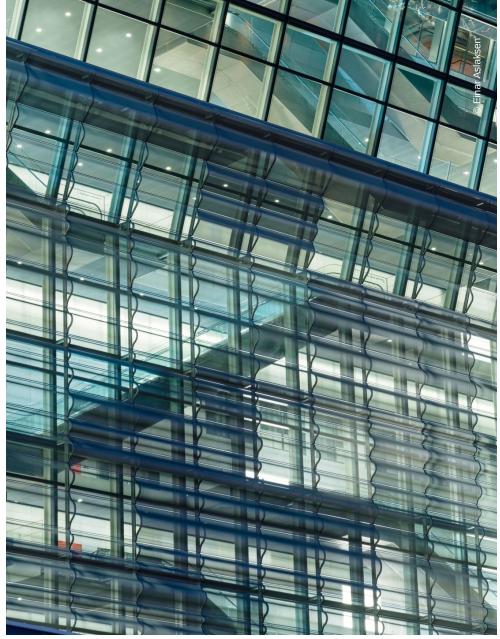

The Munch museum is a milestone in the formation of today's Lindner Scandinavia. The façade is covered with undulating perforated aluminum panels that create different effects of light and shadow, depending on the weather and the time of day. The core team of Lindner Scandinavia was supplying the complete building envelope including glass façades, solid panel systems covering the concrete shafts, sedum roofs as well as all the undulating panels. In this process, the team designed and installed an unitized façade system with composite profiles for the front façade, which consist of a 25 m high vertical base section that inclines outward in a 20 m section with a 7 m overhang. The 4018 undulating perforated panels were delivered by Lindner SE based on the core team's design. Also, the further cooperation was secured: Lindner Scandinavia was able to acquire a service contract with the museum and started with the first glass replacement in summer 2023.