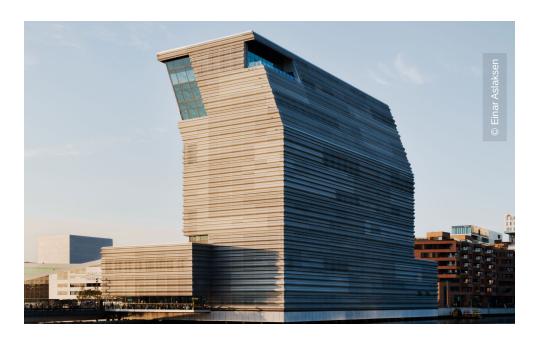

## **Project Description**

The Munch Museum is a new art museum in Oslo that exhibits the works of the famous Norwegian artist Edvard Munch. Not only thanks to its central location in the Bjørvika district, has the museum been welcoming numerous tourists and art lovers since its opening in 2021: The building impresses with extraordinary works of art and modern architecture. The characteristic vertical form with 13 storeys and a height of 60 m is an urban eye-catcher even from the outside.

The Munch museum is a milestone in the formation of today's Lindner Scandinavia. The façade is covered with undulating perforated aluminum panels that create different effects of light and shadow, depending on the weather and the time of day. The core team of Lindner Scandinavia was supplying the complete building envelope including glass façades, solid panel systems covering the concrete shafts, sedum roofs as well as all the undulating panels. In this process, the team designed and installed an unitized façade system with composite profiles for the front façade, which consist of a 25 m high vertical base section that inclines outward in a 20 m section with a 7 m overhang. The 4018 undulating perforated panels were delivered by Lindner SE based on the core team's design. Also, the further cooperation was secured: Lindner Scandinavia was able to acquire a service contract with the museum and started with the first glass replacement in summer 2023.