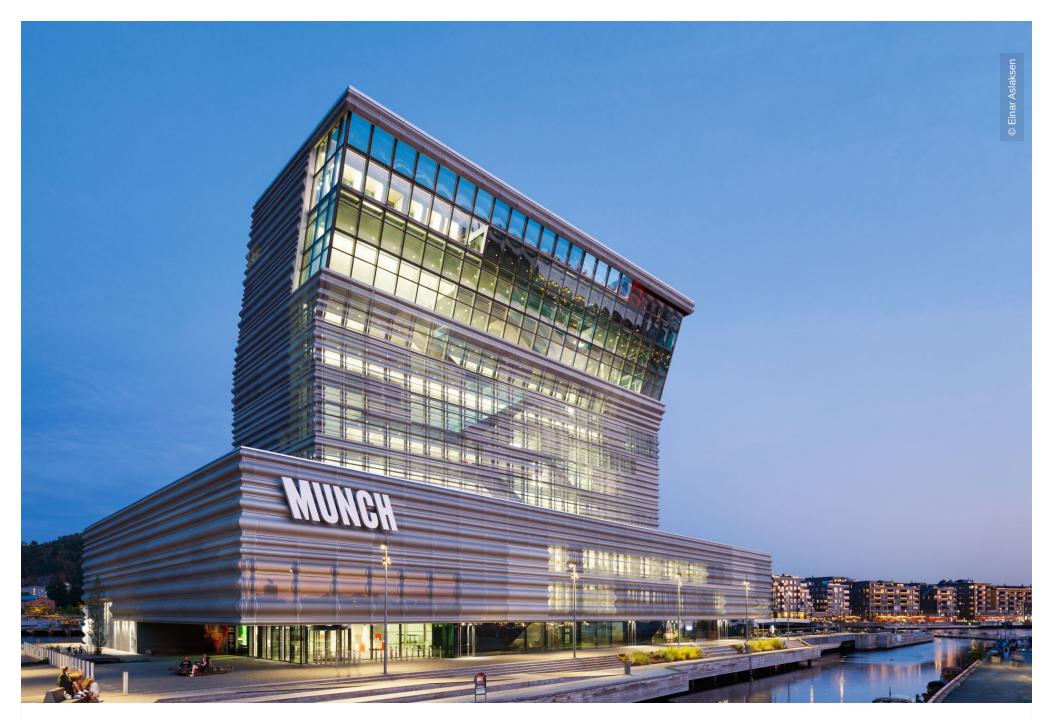

## **Project Description**

The Munch Museum is a new art museum in Oslo that exhibits the works of the famous Norwegian artist Edvard Munch. Not only thanks to its central location in the Bjørvika district, has the museum been welcoming numerous tourists and art lovers since its opening in 2021: The building impresses with extraordinary works of art and modern architecture. The characteristic vertical form with 13 storeys and a height of 60 m is an urban eye-catcher even from the outside.

The Munch museum is a milestone in the formation of today's Lindner Scandinavia. The façade is covered with undulating perforated aluminum panels that create different effects of light and shadow, depending on the weather and the time of day. The core team of Lindner Scandinavia was supplying the complete building envelope including glass façades, solid panel systems covering the concrete shafts, sedum roofs as well as all the undulating panels. In this process, the team designed and installed an unitized façade system with composite profiles for the front façade, which consist of a 25 m high vertical base section that inclines outward in a 20 m section with a 7 m overhang. The 4018 undulating perforated panels were delivered by Lindner SE based on the core team's design. Also, the further cooperation was secured: Lindner Scandinavia was able to acquire a service contract with the museum and started with the first glass replacement in summer 2023.