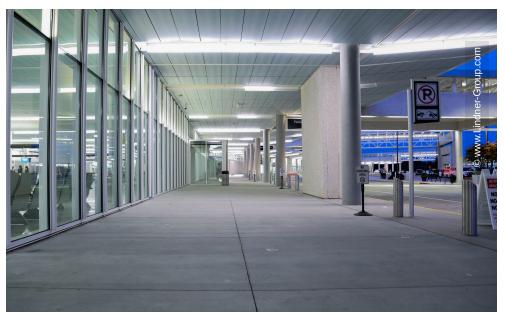

## **Project Description**

The Charleston international Airport modernization covers a complete overhaul of the airport, the addition of the five new gates, a new consolidated car rental facility and streamlined security check points. The new high ceiling with skylight in the retail and lounge areas create a more pleasant travel experience. Lindner customized finish panels were installed throughout the airport, adding a new perspective for the coastal airport with our Haint Blue Wood panels.

#### • Ceilings

Corridor Ceilings LMD-E 340 Hook-On Ceilings LMD-E 213 WL