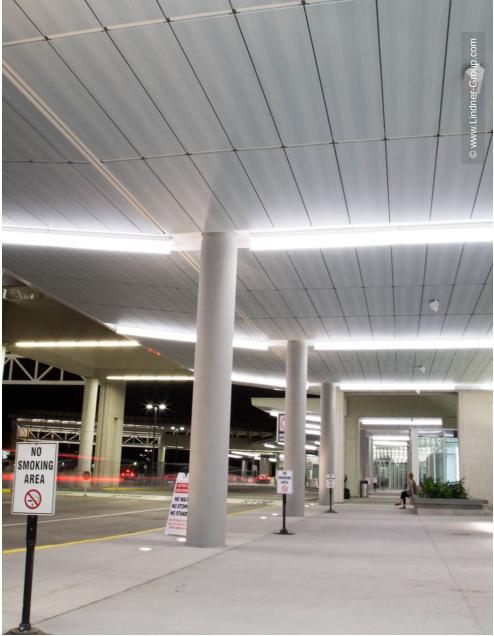

## **Project Description**

The Charleston international Airport modernization covers a complete overhaul of the airport, the addition of the five new gates, a new consolidated car rental facility and streamlined security check points. The new high ceiling with skylight in the retail and lounge areas create a more pleasant travel experience. Lindner customized finish panels were installed throughout the airport, adding a new perspective for the coastal airport with our Haint Blue Wood panels.

#### • Ceilings

Corridor Ceilings LMD-E 340 Hook-On Ceilings LMD-E 213 WL