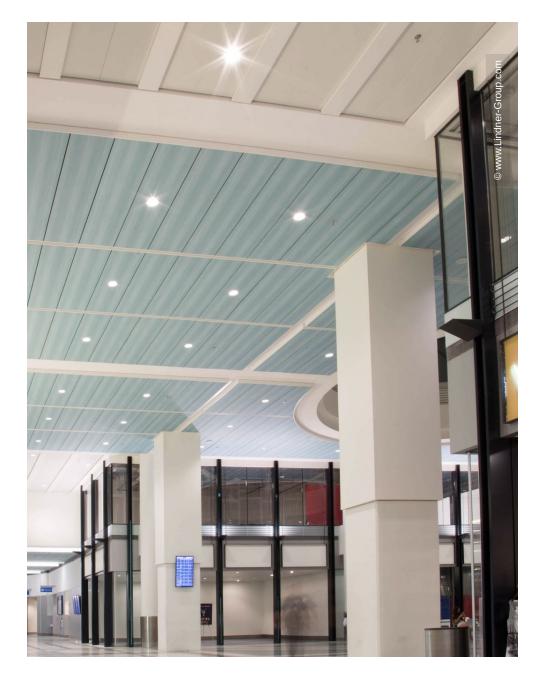

## **Project Description**

The Charleston international Airport modernization covers a complete overhaul of the airport, the addition of the five new gates, a new consolidated car rental facility and streamlined security check points. The new high ceiling with skylight in the retail and lounge areas create a more pleasant travel experience. Lindner customized finish panels were installed throughout the airport, adding a new perspective for the coastal airport with our Haint Blue Wood panels.

#### • Ceilings

Corridor Ceilings LMD-E 340 Hook-On Ceilings LMD-E 213 WL