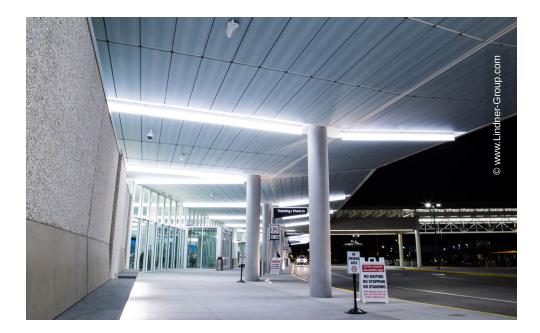

## **Project Description**

The Charleston international Airport modernization covers a complete overhaul of the airport, the addition of the five new gates, a new consolidated car rental facility and streamlined security check points. The new high ceiling with skylight in the retail and lounge areas create a more pleasant travel experience. Lindner customized finish panels were installed throughout the airport, adding a new perspective for the coastal airport with our Haint Blue Wood panels.

#### • Ceilings

Corridor Ceilings LMD-E 340 Hook-On Ceilings LMD-E 213 WL