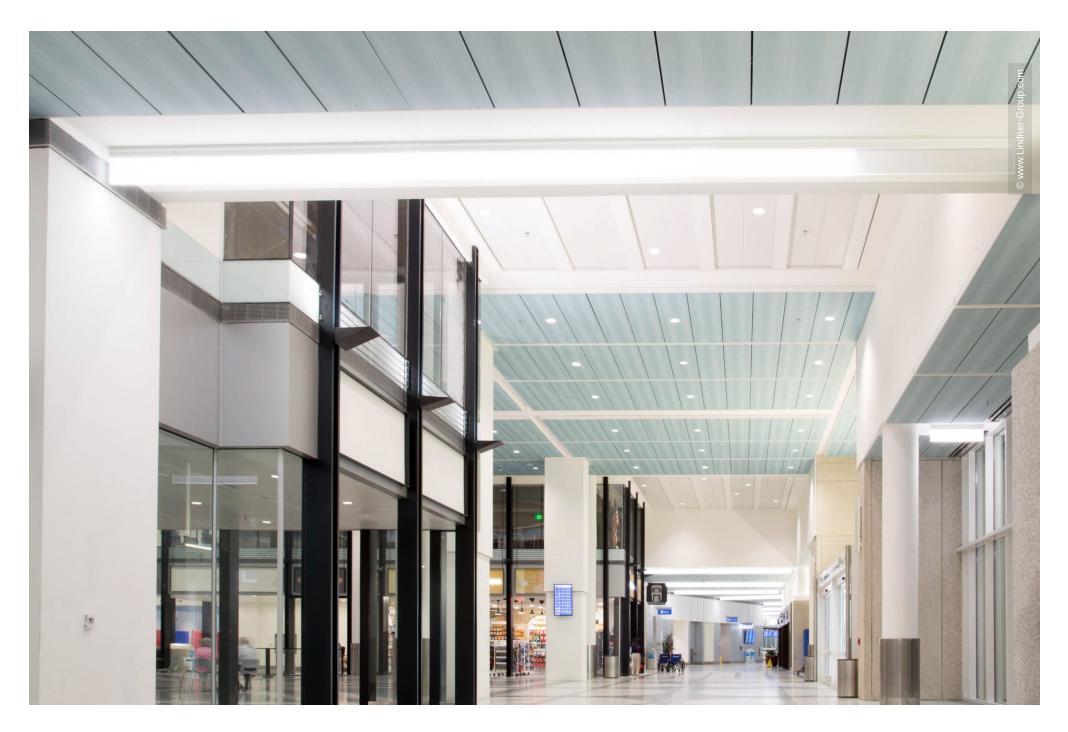

## **Project Description**

The Charleston international Airport modernization covers a complete overhaul of the airport, the addition of the five new gates, a new consolidated car rental facility and streamlined security check points. The new high ceiling with skylight in the retail and lounge areas create a more pleasant travel experience. Lindner customized finish panels were installed throughout the airport, adding a new perspective for the coastal airport with our Haint Blue Wood panels.

#### • Ceilings

Corridor Ceilings LMD-E 340 Hook-On Ceilings LMD-E 213 WL